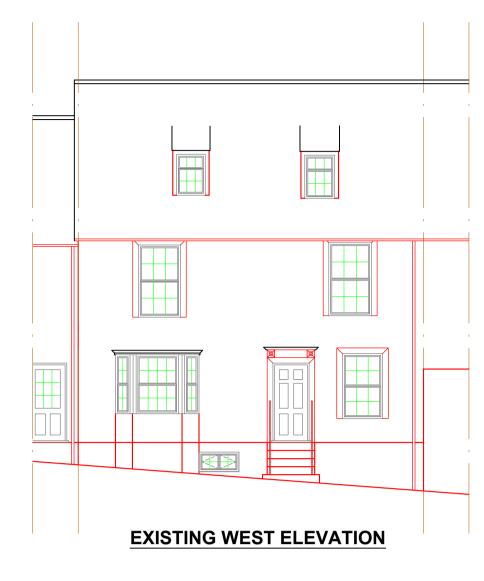

| 1:1250<br><br>0M 30M 40M | Scale Bar 1:500 | Scale Bar 1:200 | Scale Bar 1:100    0  1M  2M  3M  4M | Scale Ba |  |
|--------------------------|-----------------|-----------------|--------------------------------------|----------|--|
|                          |                 |                 |                                      |          |  |
| OUTH ELEVA               | ΓΙΟΝ            | EX              | ISTING EAST ELEVATION                |          |  |