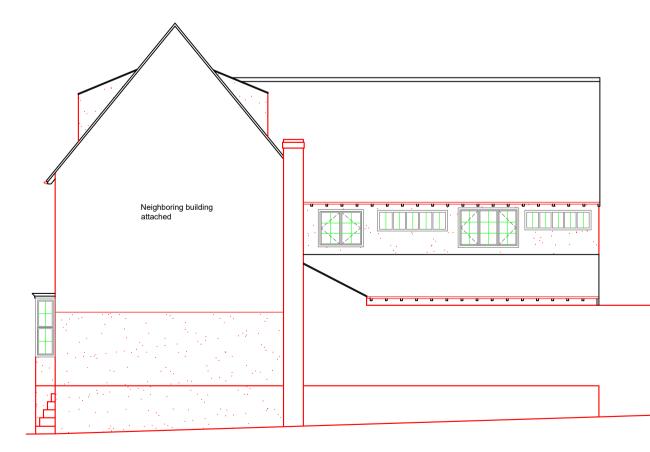

| 1:1250<br><br>0M 30M 40M | Scale Bar 1:500 | Scale Bar 1:200 | Scale Bar 1:100    0  1M  2M  3M  4M | Scale Ba |  |
|--------------------------|-----------------|-----------------|--------------------------------------|----------|--|
|                          |                 |                 |                                      |          |  |
| OUTH ELEVA               | ΓΙΟΝ            | EX              | ISTING EAST ELEVATION                |          |  |