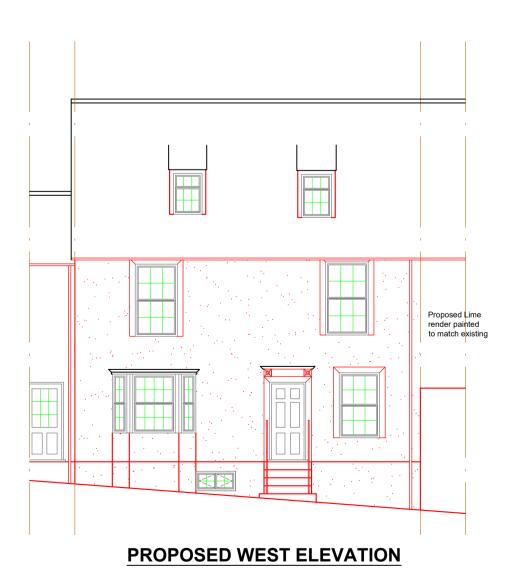

PROPOSED EAST ELEVATION

| PLAN TYPE :- LB          | PAPER SIZE :- A1                                                                                              | SCALE :- 1:100-1:500-1:1250 |  |
|--------------------------|---------------------------------------------------------------------------------------------------------------|-----------------------------|--|
| START DATE :- 03-04-2024 | REVISION :- N-A                                                                                               | UPDATED :- N-A              |  |
| DRAWN BY :- GE           | NOTE :- BUILDING REGULATION PLANS SHOULD BE READ<br>IN CONJUNCTION WITH THE GENERAL SPECIFICATION IF PROVIDED |                             |  |