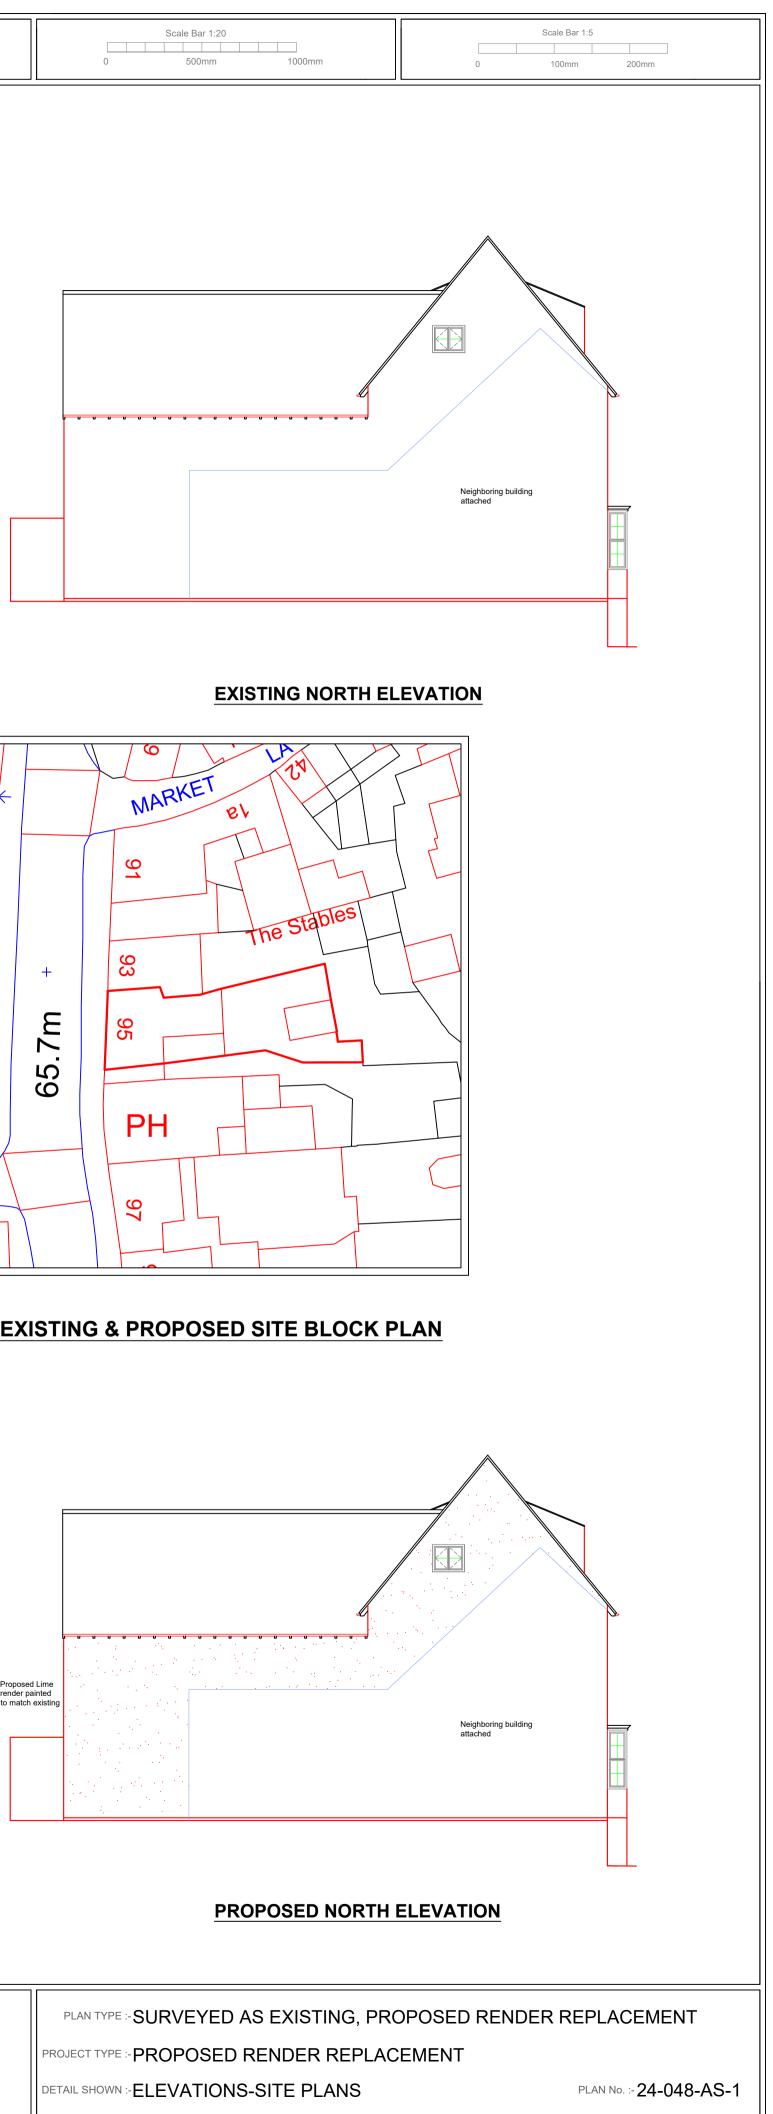

| 1:1250<br><br>0M 30M 40M | Scale Bar 1:500 | Scale Bar 1:200 | Scale Bar 1:100    0  1M  2M  3M  4M | Scale Ba |  |
|--------------------------|-----------------|-----------------|--------------------------------------|----------|--|
|                          |                 |                 |                                      |          |  |
| OUTH ELEVA               | ΓΙΟΝ            | EX              | ISTING EAST ELEVATION                |          |  |