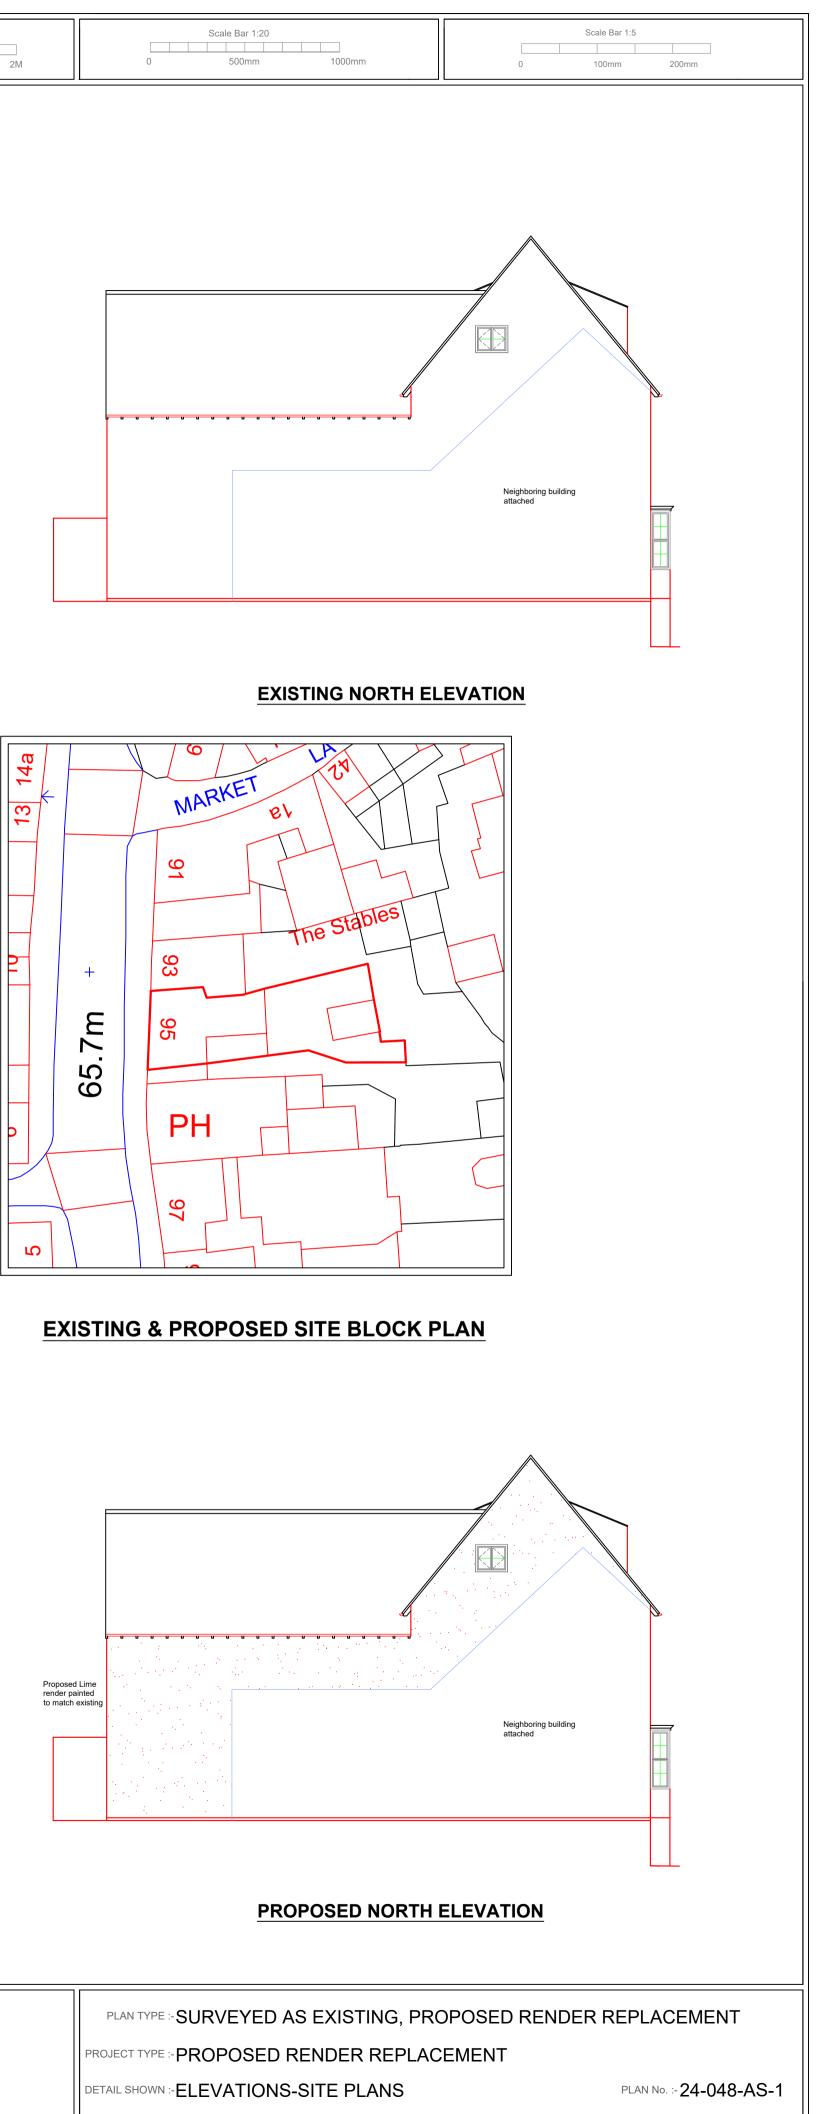

| 1:1250<br><br>0M 30M 40M | Scale Bar 1:500 | Scale Bar 1:200 | Scale Bar 1:100    0  1M  2M  3M  4M | Scale Ba |  |
|--------------------------|-----------------|-----------------|--------------------------------------|----------|--|
|                          |                 |                 |                                      |          |  |
| OUTH ELEVA               | ΓΙΟΝ            | EX              | ISTING EAST ELEVATION                |          |  |