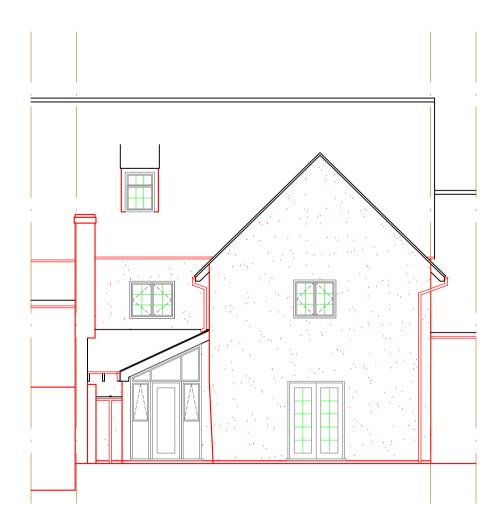

PROPOSED EAST ELEVATION

| PLAN TYPE :- LB          | PAPER SIZE :- A1                                                                                              | SCALE :- 1:100-1:500-1:1250 |  |
|--------------------------|---------------------------------------------------------------------------------------------------------------|-----------------------------|--|
| START DATE :- 03-04-2024 | REVISION :- N-A                                                                                               | UPDATED :- N-A              |  |
| DRAWN BY :- GE           | NOTE :- BUILDING REGULATION PLANS SHOULD BE READ<br>IN CONJUNCTION WITH THE GENERAL SPECIFICATION IF PROVIDED |                             |  |