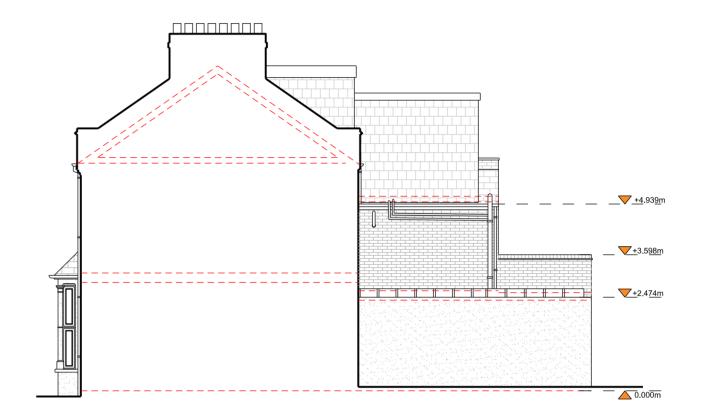

## Side Elevation - 1:100

| copright: All rights reserved. This drawing must not be reproduced<br>throut permission. Only the original drawing should be relied upon<br>contractors, sub-contractors and suppliers must verify all dimensions on<br>lie before commencing any work or making any shop drawings. Al shop<br>rawings to be submitted to the architect / interfor designer for comment<br>for to fasticidate. This drawing is to be read in conjunction with the<br>apported to the architect designer's specification. Dis of quantities /<br>includes, situature. mechanical / Interfor designer, no not scale from th<br>rawing. Dimensions are in millimetres unless otherwise stated. |  |  |  |
|-----------------------------------------------------------------------------------------------------------------------------------------------------------------------------------------------------------------------------------------------------------------------------------------------------------------------------------------------------------------------------------------------------------------------------------------------------------------------------------------------------------------------------------------------------------------------------------------------------------------------------------------------------------------------------|--|--|--|
| NOTES                                                                                                                                                                                                                                                                                                                                                                                                                                                                                                                                                                                                                                                                       |  |  |  |
| Do not scale from drawings                                                                                                                                                                                                                                                                                                                                                                                                                                                                                                                                                                                                                                                  |  |  |  |
| KEY                                                                                                                                                                                                                                                                                                                                                                                                                                                                                                                                                                                                                                                                         |  |  |  |
| Existing Walls                                                                                                                                                                                                                                                                                                                                                                                                                                                                                                                                                                                                                                                              |  |  |  |
| Boundary Line                                                                                                                                                                                                                                                                                                                                                                                                                                                                                                                                                                                                                                                               |  |  |  |
| Proposed Walls                                                                                                                                                                                                                                                                                                                                                                                                                                                                                                                                                                                                                                                              |  |  |  |
| — — — – Demolition                                                                                                                                                                                                                                                                                                                                                                                                                                                                                                                                                                                                                                                          |  |  |  |
|                                                                                                                                                                                                                                                                                                                                                                                                                                                                                                                                                                                                                                                                             |  |  |  |
| MATERIALS                                                                                                                                                                                                                                                                                                                                                                                                                                                                                                                                                                                                                                                                   |  |  |  |
| Nalls - Red multi stock brick to rear;<br>Grey painted brick to side elevation                                                                                                                                                                                                                                                                                                                                                                                                                                                                                                                                                                                              |  |  |  |
| Roof - Concrete terrace tiles to flat                                                                                                                                                                                                                                                                                                                                                                                                                                                                                                                                                                                                                                       |  |  |  |
| oof;<br>Clear polycarbonate sheets to side<br>extension                                                                                                                                                                                                                                                                                                                                                                                                                                                                                                                                                                                                                     |  |  |  |
| Windows - White uPVC and white<br>painted timber windows                                                                                                                                                                                                                                                                                                                                                                                                                                                                                                                                                                                                                    |  |  |  |

Doors - White uPVC

RWP - black uPVC rainwater goods

| B Issue for Planning<br>A Issue for Planning -<br>rev amendments       | Review         | 19/04/24 UK<br>11/04/24 UK<br>date by |  |
|------------------------------------------------------------------------|----------------|---------------------------------------|--|
| arc                                                                    | cnc            | ote.                                  |  |
| architecture & interior d<br>www.arcnote.co.uk<br>studio@arcnote.co.uk | esign studio   | t: +44 (0)75 4755 4085<br>London      |  |
| project<br>11 Holdenby Rd, London, SE4 2DA                             |                |                                       |  |
| client<br>Seb Kemble                                                   |                |                                       |  |
| drawing title<br>Existing Floor Plans                                  |                |                                       |  |
| duranting status                                                       |                |                                       |  |
| drawing status<br>Planning                                             |                |                                       |  |
| scale<br>1:100@A2                                                      | drawn by<br>UK | checked by<br>VK                      |  |
| drawing no.                                                            | date           | revision                              |  |
| 2306-EX-101                                                            | 01/04/24       | В                                     |  |
|                                                                        |                |                                       |  |
| 0.5m 1.0m                                                              | 2.0m           | 5.0m                                  |  |