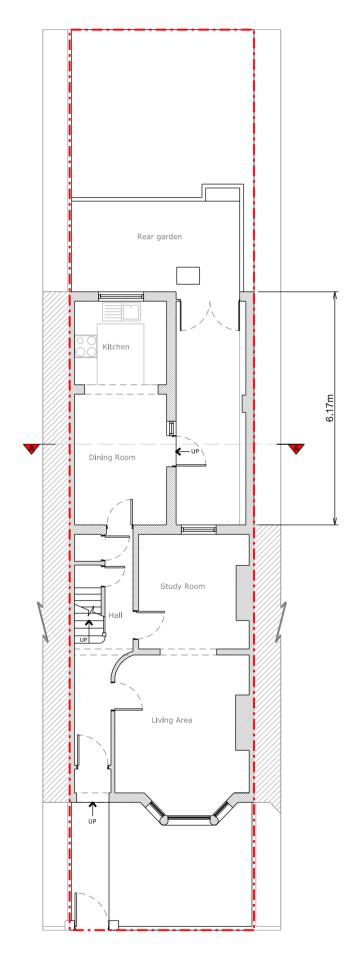

Ground Floor Plan - 1:100







Roof Plan - 1:100

Section B-B - 1:100



## Side Elevation - 1:100

| copright: All rights reserved. This drawing must not be reproduced<br>throut permission. Only the original drawing should be relied upon<br>contractors, sub-contractors and suppliers must verify all dimensions on<br>lie before commencing any work or making any shop drawings. Al shop<br>rawings to be submitted to the architect / interfor designer for comment<br>for to fasticidate. This drawing is to be read in conjunction with the<br>apported to the architect designer's specification. Dis of quantities /<br>includes, situature. mechanical / Interfor designer, no not scale from th<br>rawing. Dimensions are in millimetres unless otherwise stated. |  |  |  |
|------------------------------