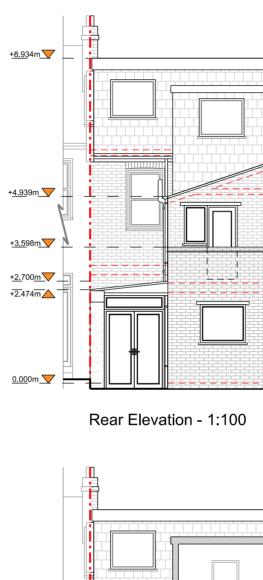

Ground Floor Plan - 1:100

Roof Plan - 1:100

Section B-B - 1:100

## Side Elevation - 1:100

| copright: All rights reserved. This drawing must not be reproduced<br>throut permission. Only the original drawing should be relied upon<br>contractors, sub-contractors and suppliers must verify all dimensions on<br>lie before commencing any work or making any shop drawings. Al shop<br>rawings to be submitted to the architect / interfor designer for comment<br>for to fasticidate. This drawing is to be read in conjunction with the<br>apported to the architect designer's specification. Dis of quantities /<br>includes, situature. mechanical / Interfor designer, no not scale from th<br>rawing. Dimensions are in millimetres unless otherwise stated. |  |  |  |
|-----------------------------------------------------------------------------------------------------------------------------------------------------------------------------------------------------------------------------------------------------------------------------------------------------------------------------------------------------------------------------------------------------------------------------------------------------------------------------------------------------------------------------------------------------------------------------------------------------------------------------------------------------------------------------|--|--|--|
| NOTES                                                                                                                                                                                                                                                                                                                                                                                                                                                                                                                                                                                                                                                                       |  |  |  |
| Do not scale from drawings                                                                                                                                                                                                                                                                                                                                                                                                                                                                                                                                                                                                                                                  |  |  |  |
| KEY                                                                                                                                                                                                                                                                                                                                                                                                                                                                                                                                                                                                                                                                         |  |  |  |
| Existing Walls                                                                                                                                                                                                                                                                                                                                                                                                                                                                                                                                                                                                                                                              |  |  |  |
| Boundary Line                                                                                                                                                                                                                                                                                                                                                                                                                                                                                                                                                                                                                                                               |  |  |  |
| Proposed Walls                                                                                                                                                                                                                                                                                                                                                                                                                                                                                                                                                                                                                                                              |  |  |  |
| — — — – Demolition                                                                                                                                                                                                                                                                                                                                                                                                                                                                                                                                                                                                                                                          |  |  |  |
|                                                                                                                                                                                                                                                                                                                                                                                                                                                                                                                                                                                                                                                                             |  |  |  |
| MATERIALS                                                                                                                                                                                                                                                                                                                                                                                                                                                                                                                                                                                                                                                                   |  |  |  |
| Nalls - Red multi stock brick to rear;<br>Grey painted brick to side elevation                                                                                                                                                                                                                                                                                                                                                                                                                                                                                                                                                                                              |  |  |  |
| Roof - Concrete terrace tiles to flat                                                                                                                                                                                                                                                                                                                                                                                                                                                                                                                                                                                                                                       |  |  |  |
| oof;<br>Clear polycarbonate sheets to side<br>extension                                                                                                                                                                                                                                                                                                                                                                                                                                                                                                                                                                                                                     |  |  |  |
| Windows - White uPVC and white<br>painted timber windows                                                                                                                                                                                                                                                                                                                                                                                                                                                                                                                                                                                                                    |  |  |  |