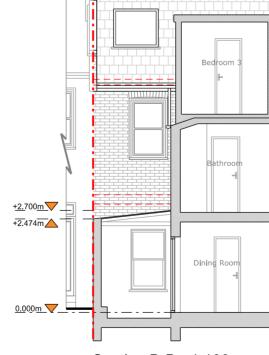

Ground Floor Plan - 1:100







Roof Plan - 1:100

Section B-B - 1:100



## Side Elevation - 1:100

| copright: All rights reserved. This drawing must not be reproduced<br>throut permission. Only the original drawing should be relied upon<br>contractors, sub-contractors and suppliers must verify all dimensions on<br>lie before commencing any work or making any shop drawings. Al shop<br>rawings to be submitted to the architect / interfor designer for comment<br>for to fasticidate. This drawing is to be read in conjunction with the<br>apported to the architect designer's specification. Dis of quantities /<br>includes, situature. mechanical / Interfor designer, no not scale from th<br>rawing. Dimensions are in millimetres unless otherwise stated. |  |  |  |
|---------------------------------------------------------------