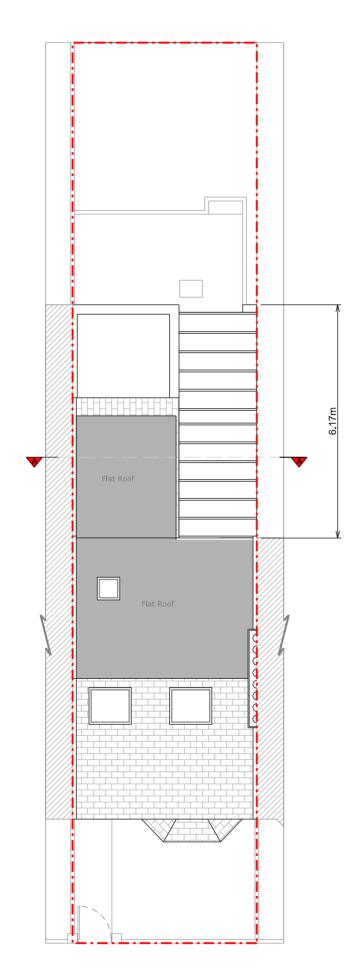

Ground Floor Plan - 1:100







Roof Plan - 1:100

Section B-B - 1:100



## Side Elevation - 1:100

| copright: All rights reserved. This drawing must not be reproduced<br>throut permission. Only the original drawing should be relied upon<br>contractors, sub-contractors and suppliers must verify all dimensions on<br>lie before commencing any work or making any shop drawings. Al shop<br>rawings to be submitted to the architect / interfor designer for comment<br>for to fasticidate. This drawing is to be read in conjunction with the<br>apported to the architect designer's specification. Dis of quantities /<br>includes, situature. mechanical / Interfor designer, no not scale from th<br>rawing. Dimensions are in millimetres unless otherwise stated. |  |  |  |
|-----------------------------------------------------------