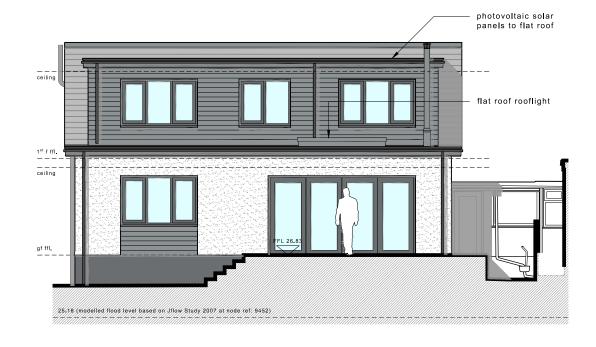

north elevation - proposed @ 1:100

west elevation - proposed @ 1:100

south elevation - proposed @ 1:100

east elevation - proposed @ 1:100

notes.

Copyright in this drawing remains the property of Coach Haus Architectur

## material specification

external walls: render above FFL (white) render below FFL (black, composite cladding as shown (grey), zinc cladding or similar to front dormer

roof covering: slate tiles (grey) and half-round ridge tile (grey), single ply membrane to flat roof areas

fascia / soffit: dark grey uPVC fascia and soffit

rainwater goods: black uPVC square gutters and downpipes

windows / doors: dark grey uPVC windows and

| revision ref. / notes |             | date       |
|-----------------------|-------------|------------|
| /-                    | First Issue | 01.03.2024 |
|                       |             |            |
|                       |             |            |
|                       |             |            |