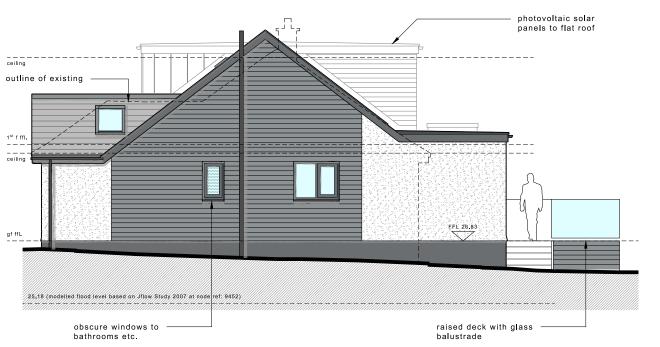

north elevation - proposed @ 1:100

west elevation - proposed @ 1:100

south elevation - proposed @ 1:100

east elevation - proposed @ 1:100

notes.

Copyright in this drawing remains the property of Coach Haus Architectur

## material specification

external walls: render above FFL (white) render below FFL (black, composite cladding as shown (grey), zinc cladding or similar to front dormer

roof covering: slate tiles (grey) and half-round ridge tile (grey), single ply membrane to flat roof areas

fascia / soffit: dark grey uPVC fascia and soffit

rainwater goods: black uPVC square gutters and downpipes

windows / doors: dark grey uPVC windows and

| revision ref. / notes |             | date       |
|-----------------------|-------------|------------|
| /-                    | First Issue | 01.03.2024 |
|                       |             |            |
|                       |             |            |
|                       |             |            |