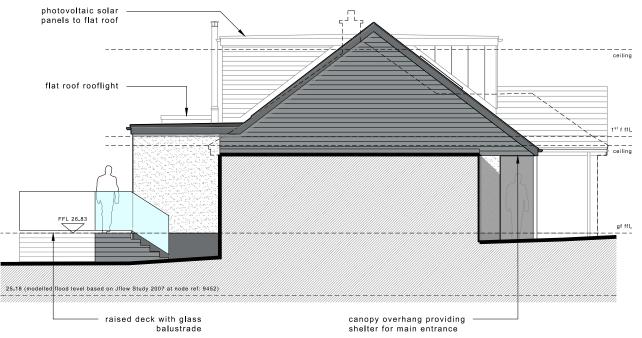

north elevation - proposed @ 1:100

west elevation - proposed @ 1:100

south elevation - proposed @ 1:100

east elevation - proposed @ 1:100

notes.

Copyright in this drawing remains the property of Coach Haus Architectur

## material specification

external walls: render above FFL (white) render below FFL (black, composite cladding as shown (grey), zinc cladding or similar to front dormer

roof covering: slate tiles (grey) and half-round ridge tile (grey), single ply membrane to flat roof areas

fascia / soffit: dark grey uPVC fascia and soffit

rainwater goods: black uPVC square gutters and downpipes

windows / doors: dark grey uPVC windows and

| revision ref. / notes |             | date       |
|-----------------------|-------------|------------|
| /-                    | First Issue | 01.03.2024 |
|                       |             |            |
|                       |             |            |
|                       |             |            |