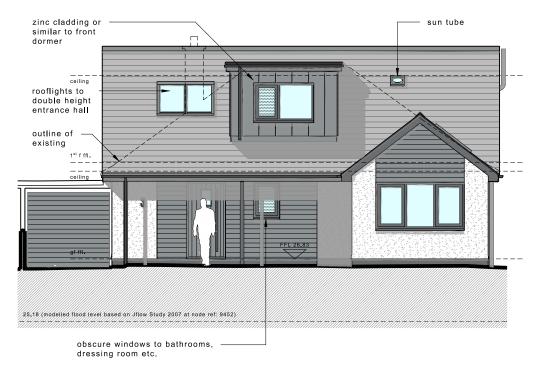

north elevation - proposed @ 1:100

west elevation - proposed @ 1:100

south elevation - proposed @ 1:100

east elevation - proposed @ 1:100

notes.

Copyright in this drawing remains the property of Coach Haus Architectur

## material specification

external walls: render above FFL (white) render below FFL (black, composite cladding as shown (grey), zinc cladding or similar to front dormer

roof covering: slate tiles (grey) and half-round ridge tile (grey), single ply membrane to flat roof areas

fascia / soffit: dark grey uPVC fascia and soffit

rainwater goods: black uPVC square gutters and downpipes

windows / doors: dark grey uPVC windows and

| revision ref. / notes |             | date       |
|-----------------------|-------------|------------|
| /-                    | First Issue | 01.03.2024 |
|                       |             |            |
|                       |             |            |
|                       |             |            |