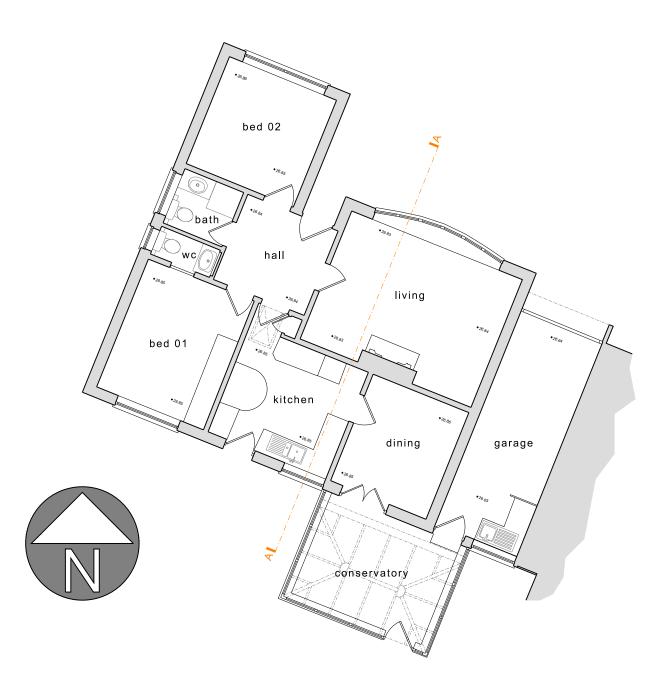

## ground floor plan - existing

0m 2m 4m 6m 8m 10m

section a:a - existing

notes:

Copyright in this drawing remains the property of Coach Haus Architecture

Do not scale from this drawing for construction. Work to figured dimensions only. All figured dimensions are to be checked on-site.