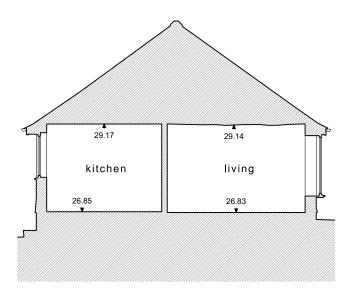

## ground floor plan - existing

0m 2m 4m 6m 8m 10m

section a:a - existing

notes:

Copyright in this drawing remains the property of Coach Haus Architecture

Do not scale from this drawing for construction. Work to figured dimensions only. All figured dimensions are to be checked on-site.