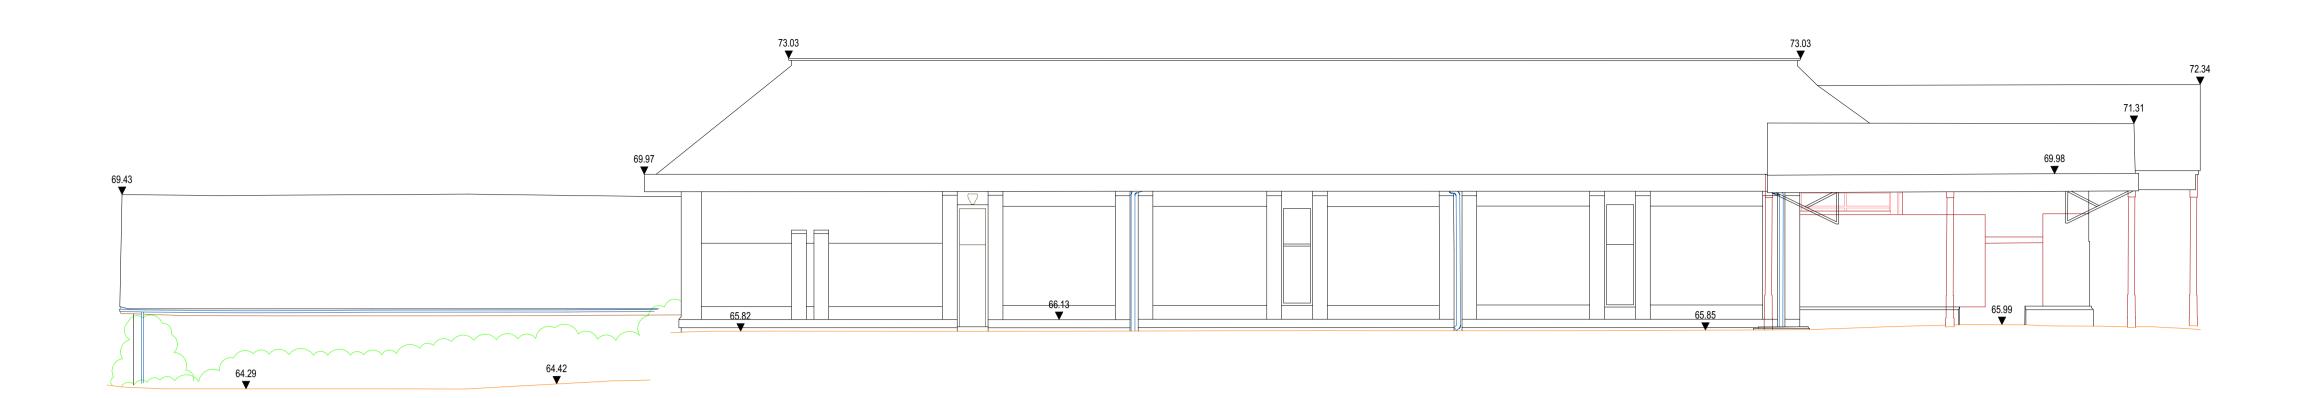

## Existing Elevation - North East



## Existing Elevation - North West



## NOTES

- 1 THIS DRAWING IS THE COPYRIGHT OF THE ARCHITECT AND MAY NOT BE REPRODUCED WITHOUT LICENCE.
- 2 DO NOT SCALE OFF THIS DRAWING EXCEPT FOR THE PURPOSES OF PLANNING ONLY.
- 3 ALL DIMENSIONS AND LEVELS ARE TO BE CHECKED ON SITE BY THE CONTRACTOR BEFORE COMMENCEMENT OF WORK AND ANY DISCREPANCIES REPORTED TO THE ARCHITECT.
- 4 NO RESPONSIBILITY CAN BE ACCEPTED FOR ERRORS ARISING ON SITE DUE TO UNAUTHORISED VARIATIONS FROM THE ARCHITECTS DRAWINGS.
- 5 DRAWINGS ISSUED ELECTRONICALLY MAY LOSE SOME DETAIL.

NOTES:

This drawings contains the following model files:

XXX-PBW-XX-XX-M3-A-0001-Name [S1] [P1]

| AMENDMENTS |                      |              |              |
|------------|----------------------|---