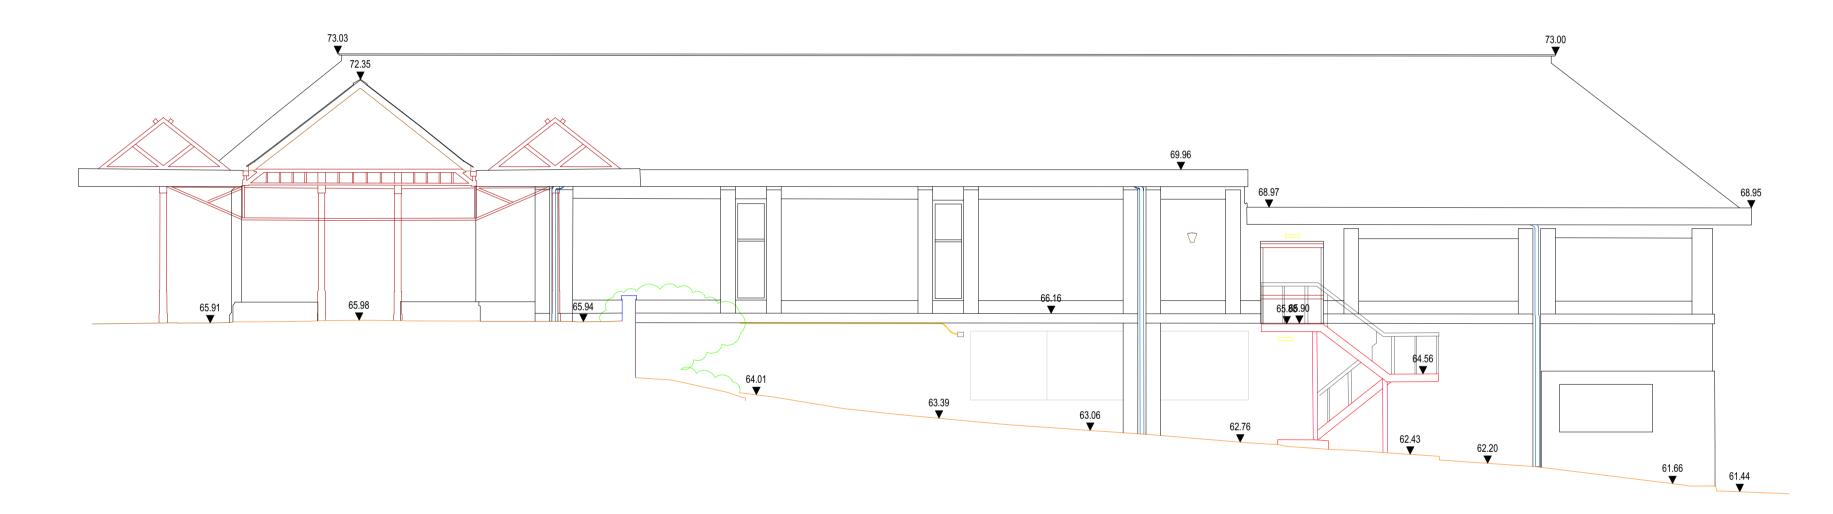

## Existing Elevation - North East



## Existing Elevation - North West



## NOTES

- 1 THIS DRAWING IS THE COPYRIGHT OF THE ARCHITECT AND MAY NOT BE REPRODUCED WITHOUT LICENCE.
- 2 DO NOT SCALE OFF THIS DRAWING EXCEPT FOR THE PURPOSES OF PLANNING ONLY.
- 3 ALL DIMENSIONS AND LEVELS ARE TO BE CHECKED ON SITE BY THE CONTRACTOR BEFORE COMMENCEMENT OF WORK AND ANY DISCREPANCIES REPORTED TO THE ARCHITECT.
- 4 NO RESPONSIBILITY CAN BE ACCEPTED FOR ERRORS ARISING ON SITE DUE TO UNAUTHORISED VARIATIONS FROM THE ARCHITECTS DRAWINGS.
- 5 DRAWINGS ISSUED ELECTRONICALLY MAY LOSE SOME DETAIL.

NOTES:

This drawings contains the following model files:

XXX-PBW-XX-XX-M3-A-0001-Name [S1] [P1]

| AMENDMENTS |                      |              |              |
|------------|----------------------|--------------|--------------|
| Rev.<br>