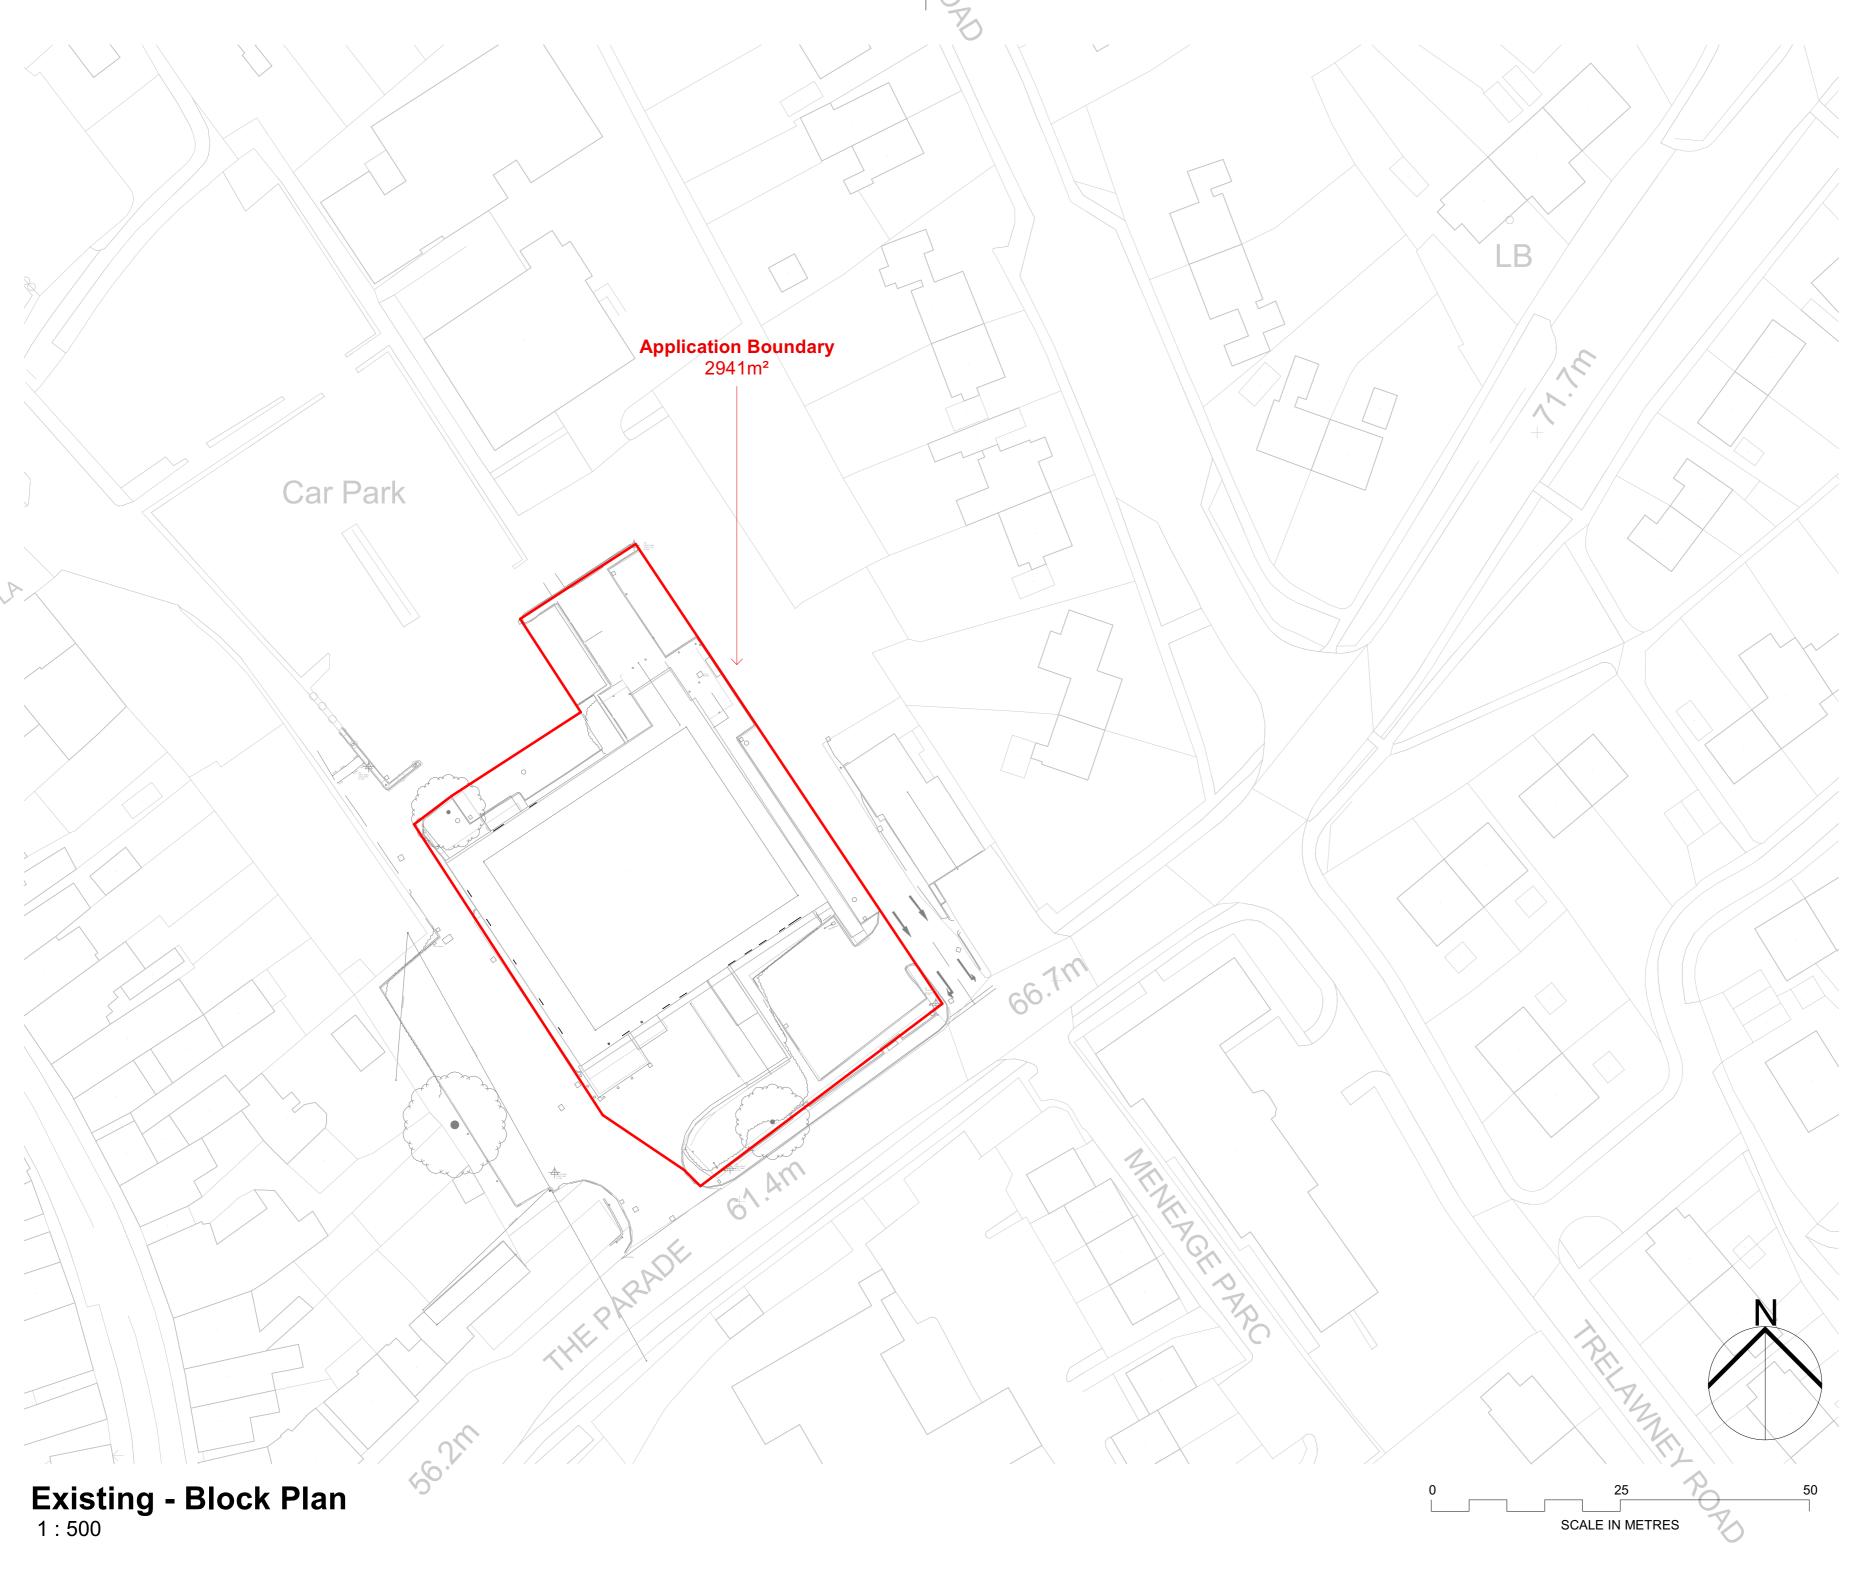

Client

Job

Helston Gateway

Budgens, The Parade Helston Cornwall TR13 8RT

Title

**Existing - Block Plan** 

Project\Sheet

3924 - PBWC - 01 - XX - DR - A - 1004