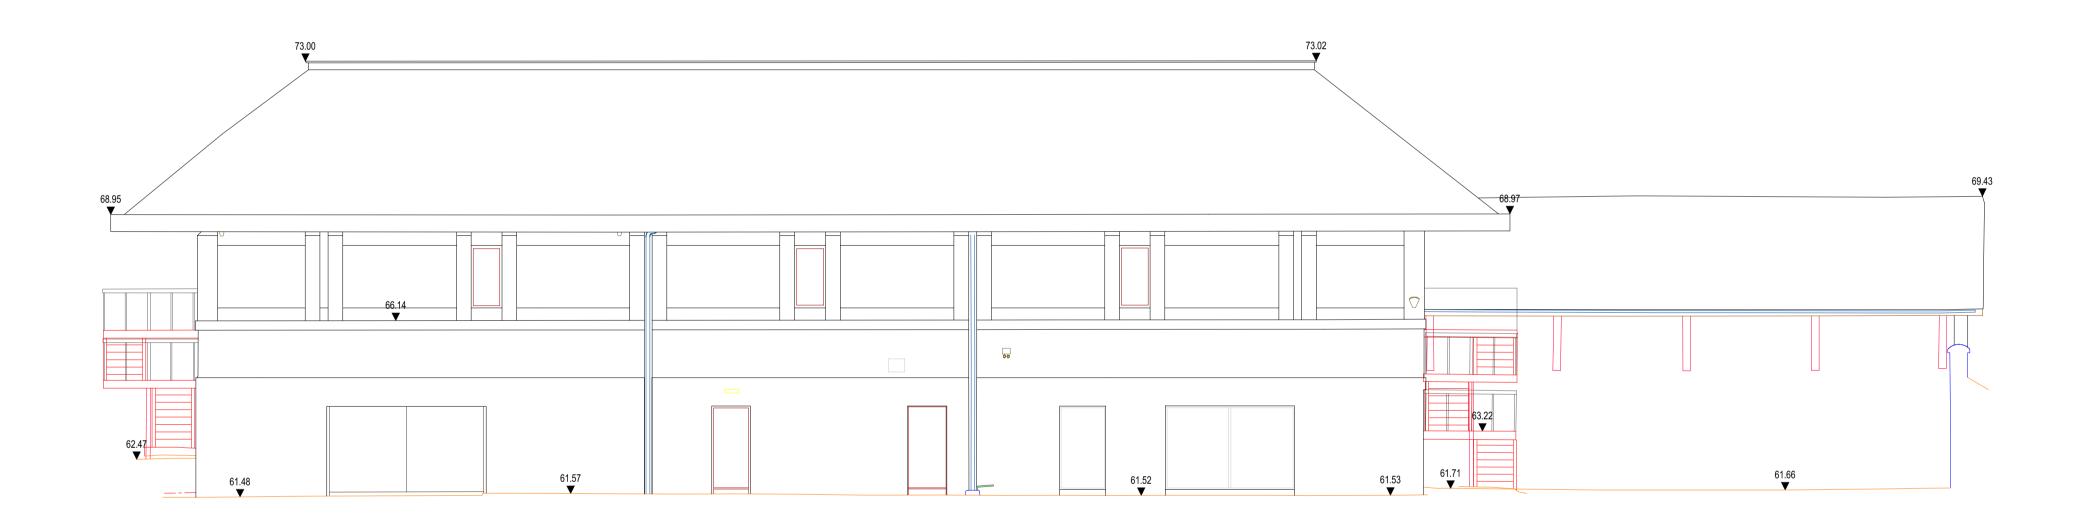

## Existing Elevation - South East



## Existing Elevation - South West



## NOTES

- 1 THIS DRAWING IS THE COPYRIGHT OF THE ARCHITECT AND MAY NOT BE REPRODUCED WITHOUT LICENCE.
- 2 DO NOT SCALE OFF THIS DRAWING EXCEPT FOR THE PURPOSES OF PLANNING ONLY.
- 3 ALL DIMENSIONS AND LEVELS ARE TO BE CHECKED ON SITE BY THE CONTRACTOR BEFORE COMMENCEMENT OF WORK AND ANY DISCREPANCIES REPORTED TO THE ARCHITECT.
- 4 NO RESPONSIBILITY CAN BE ACCEPTED FOR ERRORS ARISING ON SITE DUE TO UNAUTHORISED VARIATIONS FROM THE ARCHITECTS DRAWINGS.
- 5 DRAWINGS ISSUED ELECTRONICALLY MAY LOSE SOME DETAIL.

NOTES:

This drawings contains the following model files:

XXX-PBW-XX-XX-M3-A-0001-Name [S1] [P1]

| AMENDMENTS |                      |              |              |
|------------|----------------------|--------------|--------------|
| Rev.<br>