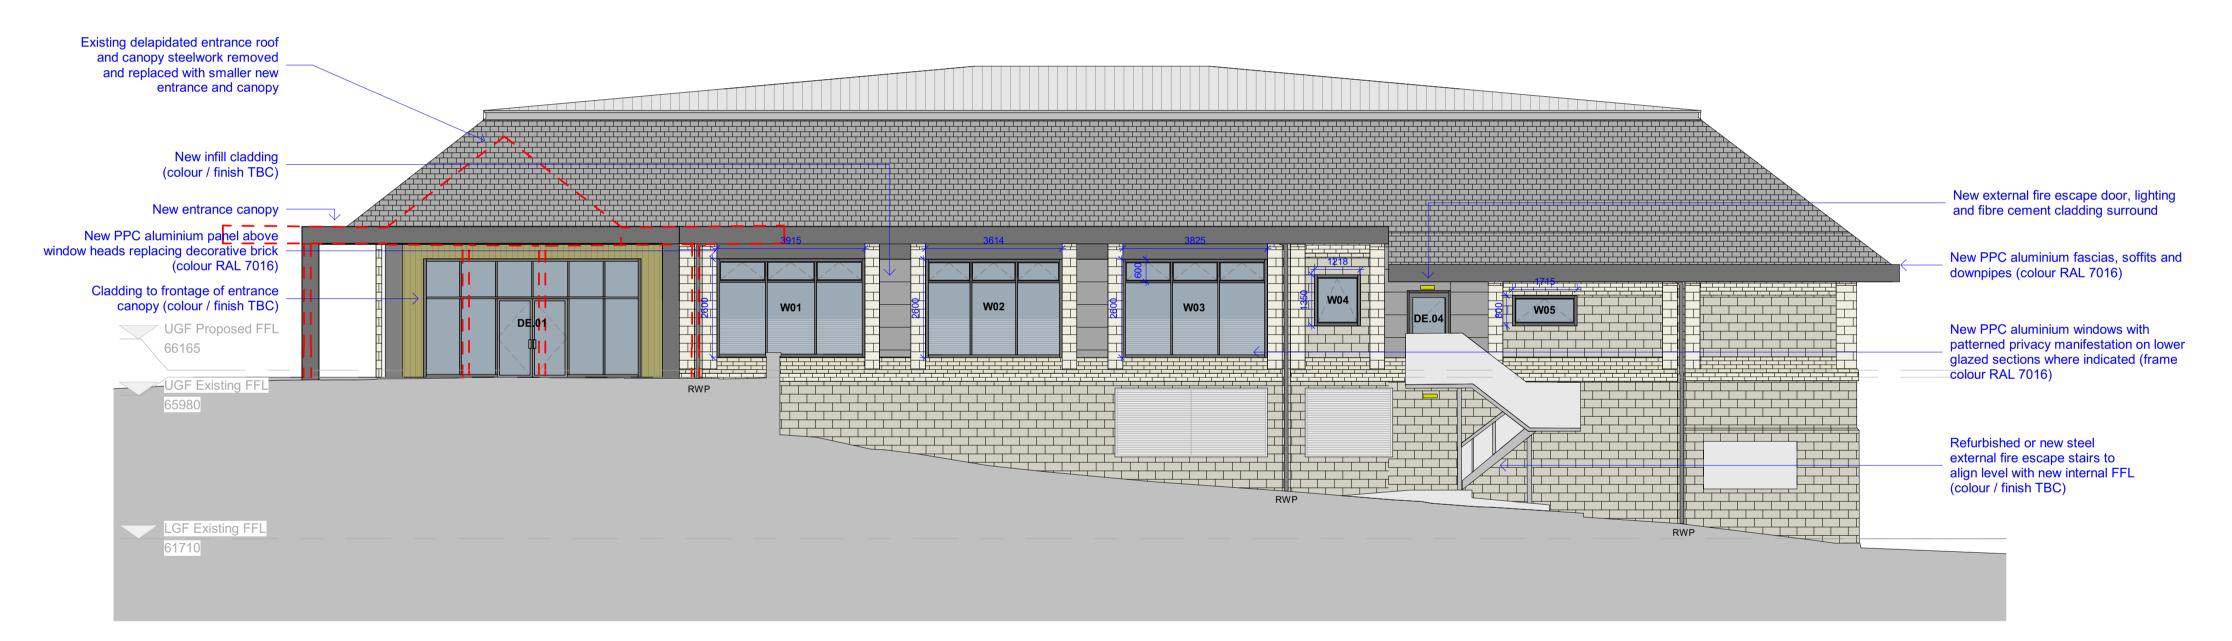

## Proposed Elevation - North East



## **Proposed Elevation - North West** 1:100



## NOTES

- 1 THIS DRAWING IS THE COPYRIGHT OF THE ARCHITECT AND MAY NOT BE REPRODUCED WITHOUT LICENCE.
- 2 DO NOT SCALE OFF THIS DRAWING EXCEPT FOR THE PURPOSES OF PLANNING ONLY.
- 3 ALL DIMENSIONS AND LEVELS ARE TO BE CHECKED ON SITE BY THE CONTRACTOR BEFORE COMMENCEMENT OF WORK AND ANY DISCREPANCIES REPORTED TO THE ARCHITECT.
- 4 NO RESPONSIBILITY CAN BE ACCEPTED FOR ERRORS ARISING ON SITE DUE TO UNAUTHORISED VARIATIONS FROM THE ARCHITECTS DRAWINGS.
- 5 DRAWINGS ISSUED ELECTRONICALLY MAY LOSE SOME

NOTES:

This drawings contains the following model files:

XXX-PBW-XX-XX-M3-A-0001-Name [S1] [P1]

| AMENDMENTS |                               |              |              |
|------------|-------------------------------|--------------|------