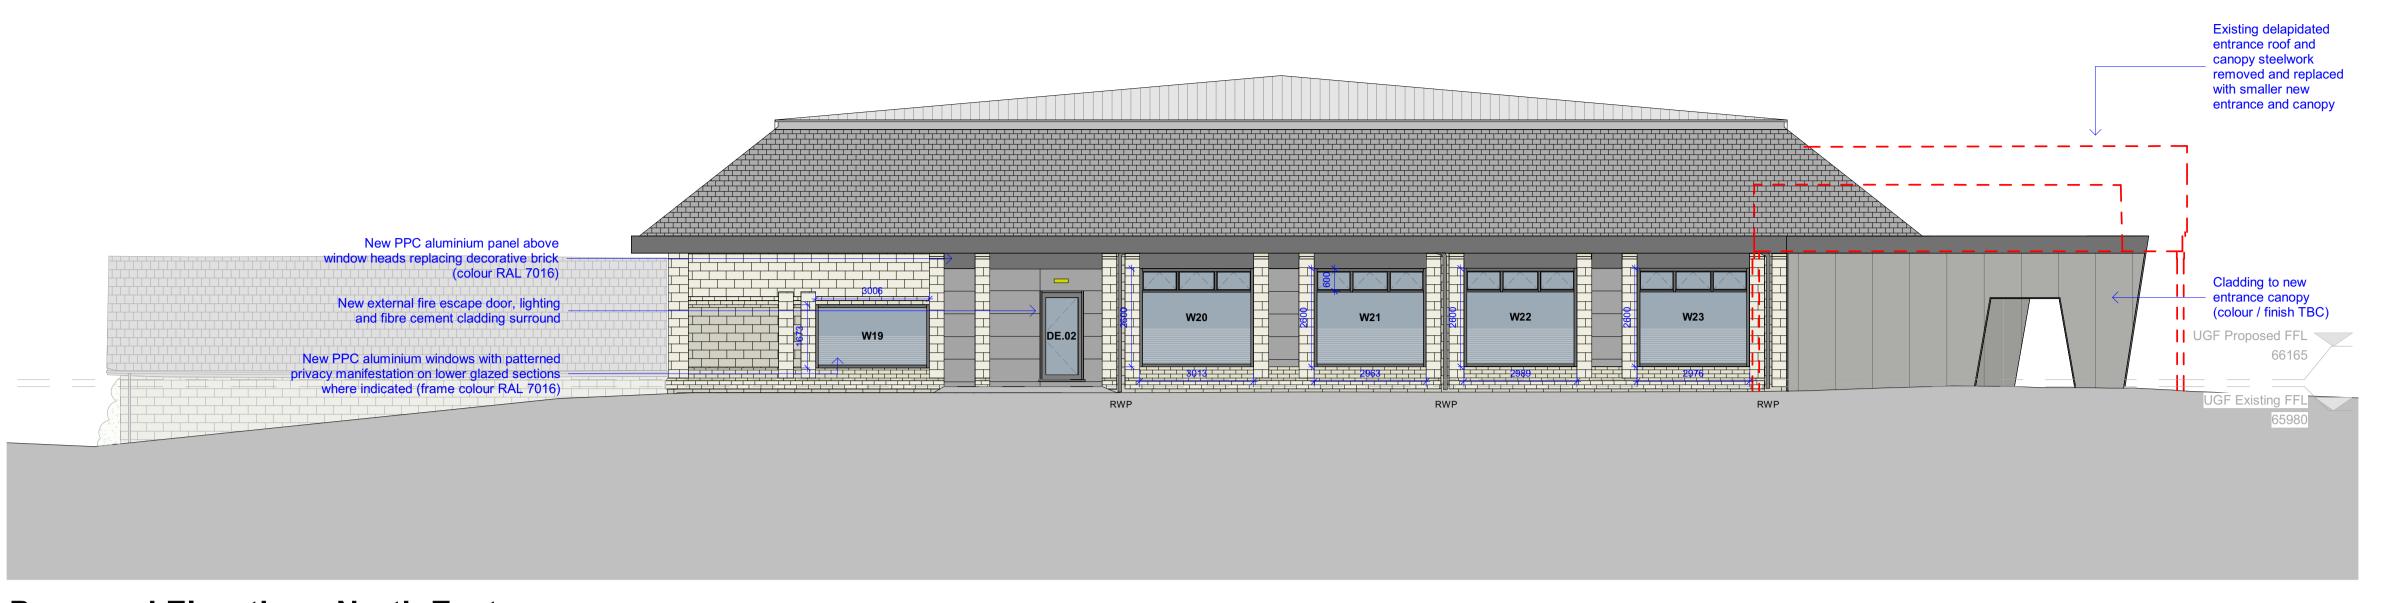

## Proposed Elevation - North East



## **Proposed Elevation - North West** 1:100



## NOTES

- 1 THIS DRAWING IS THE COPYRIGHT OF THE ARCHITECT AND MAY NOT BE REPRODUCED WITHOUT LICENCE.
- 2 DO NOT SCALE OFF THIS DRAWING EXCEPT FOR THE PURPOSES OF PLANNING ONLY.
- 3 ALL DIMENSIONS AND LEVELS ARE TO BE CHECKED ON SITE BY THE CONTRACTOR BEFORE COMMENCEMENT OF WORK AND ANY DISCREPANCIES REPORTED TO THE ARCHITECT.
- 4 NO RESPONSIBILITY CAN BE ACCEPTED FOR ERRORS ARISING ON SITE DUE TO UNAUTHORISED VARIATIONS FROM THE ARCHITECTS DRAWINGS.
- 5 DRAWINGS ISSUED ELECTRONICALLY MAY LOSE SOME

NOTES:

This drawings contains the following model files:

XXX-PBW-XX-XX-M3-A-0001-Name [S1] [P1]

| AMENDMENTS |                               |              |              |
|------------|---------------