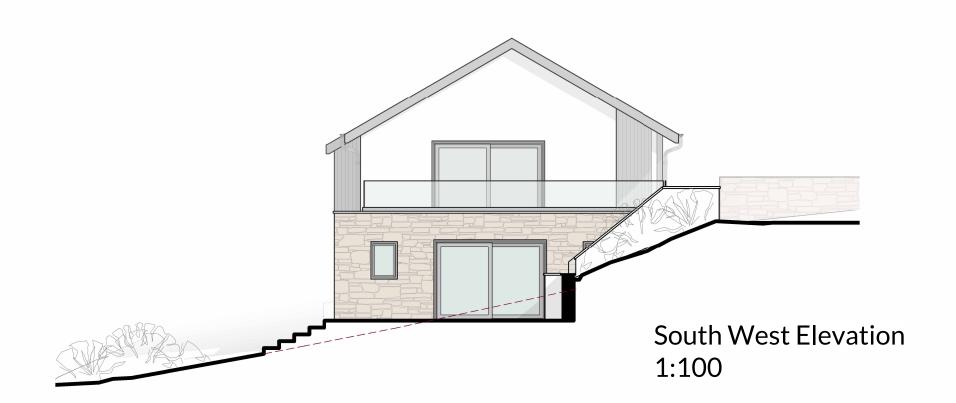

## **Materials**

Walls Smooth Render painted white Locally sourced random rubble stone

Dark Grey/Black Vertical cladding

Natural Slate with grey ridge tile s Roof Windows & Doors: Dark Grey/Black u-pvc / aluminium RW goods Lindab Magestic / Powder Coated