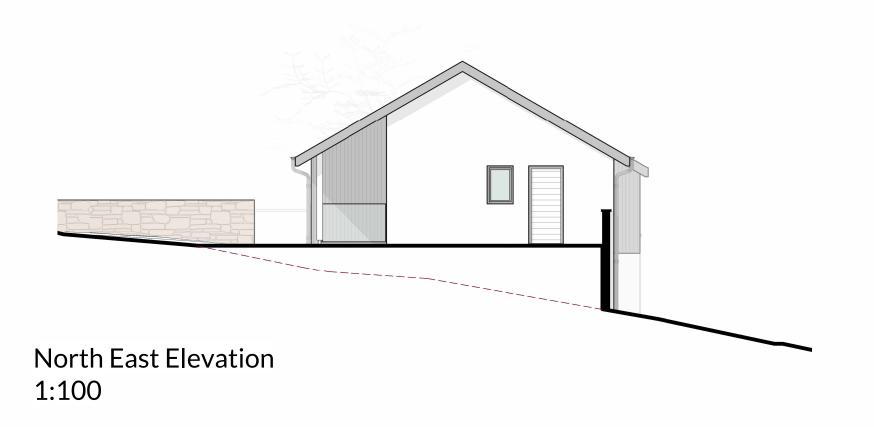

## **Materials**

Walls Smooth Render painted white Locally sourced random rubble stone

Dark Grey/Black Vertical cladding

Natural Slate with grey ridge tile s Roof Windows & Doors: Dark Grey/Black u-pvc / aluminium RW goods Lindab Magestic / Powder Coated