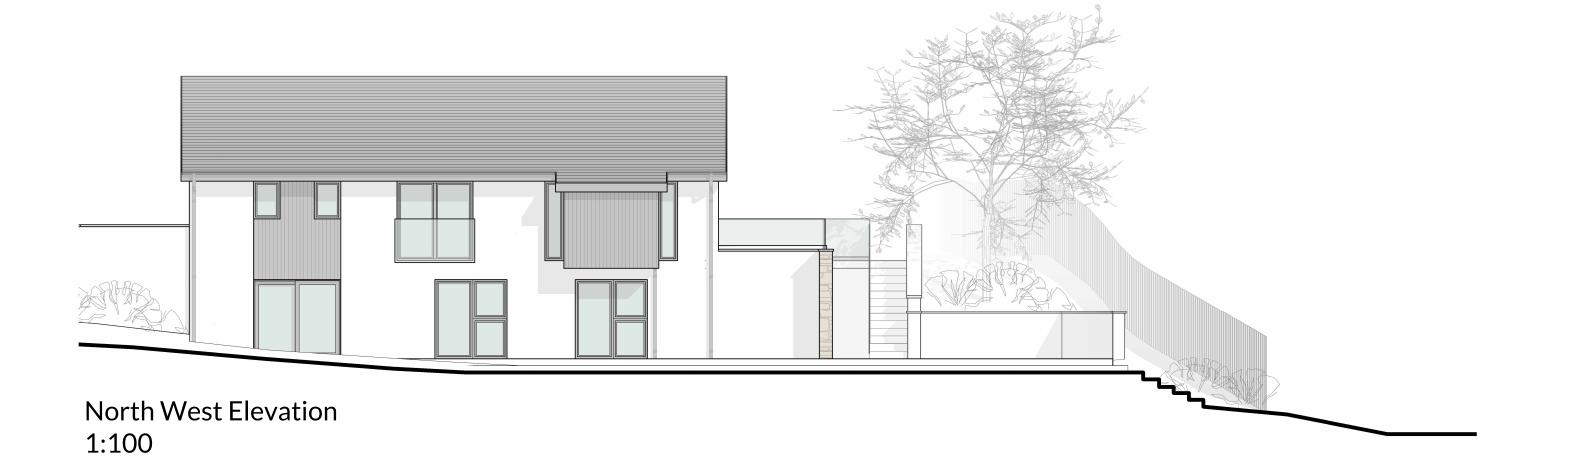

## **Materials**

Walls Smooth Render painted white Locally sourced random rubble stone

Dark Grey/Black Vertical cladding

Natural Slate with grey ridge tile s Roof Windows & Doors: Dark Grey/Black u-pvc / aluminium RW goods Lindab Magestic / Powder Coated