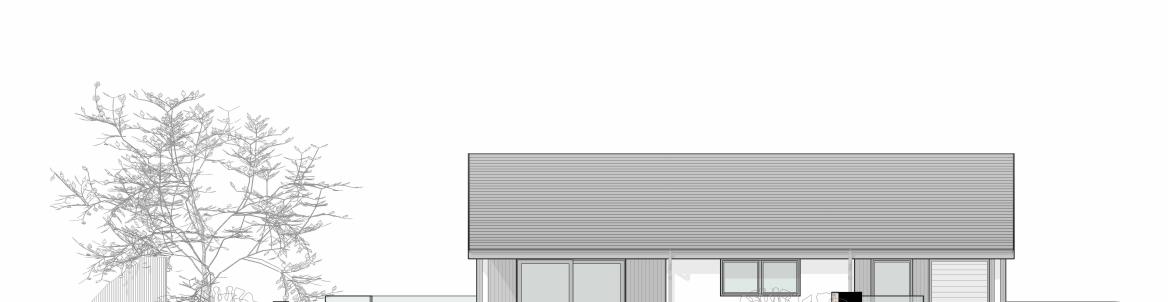

South East Elevation 1:100

## **Materials**

Walls Smooth Render painted white Locally sourced random rubble stone

Dark Grey/Black Vertical cladding

Natural Slate with grey ridge tile s Roof Windows & Doors: Dark Grey/Black u-pvc / aluminium RW goods Lindab Magestic / Powder Coated