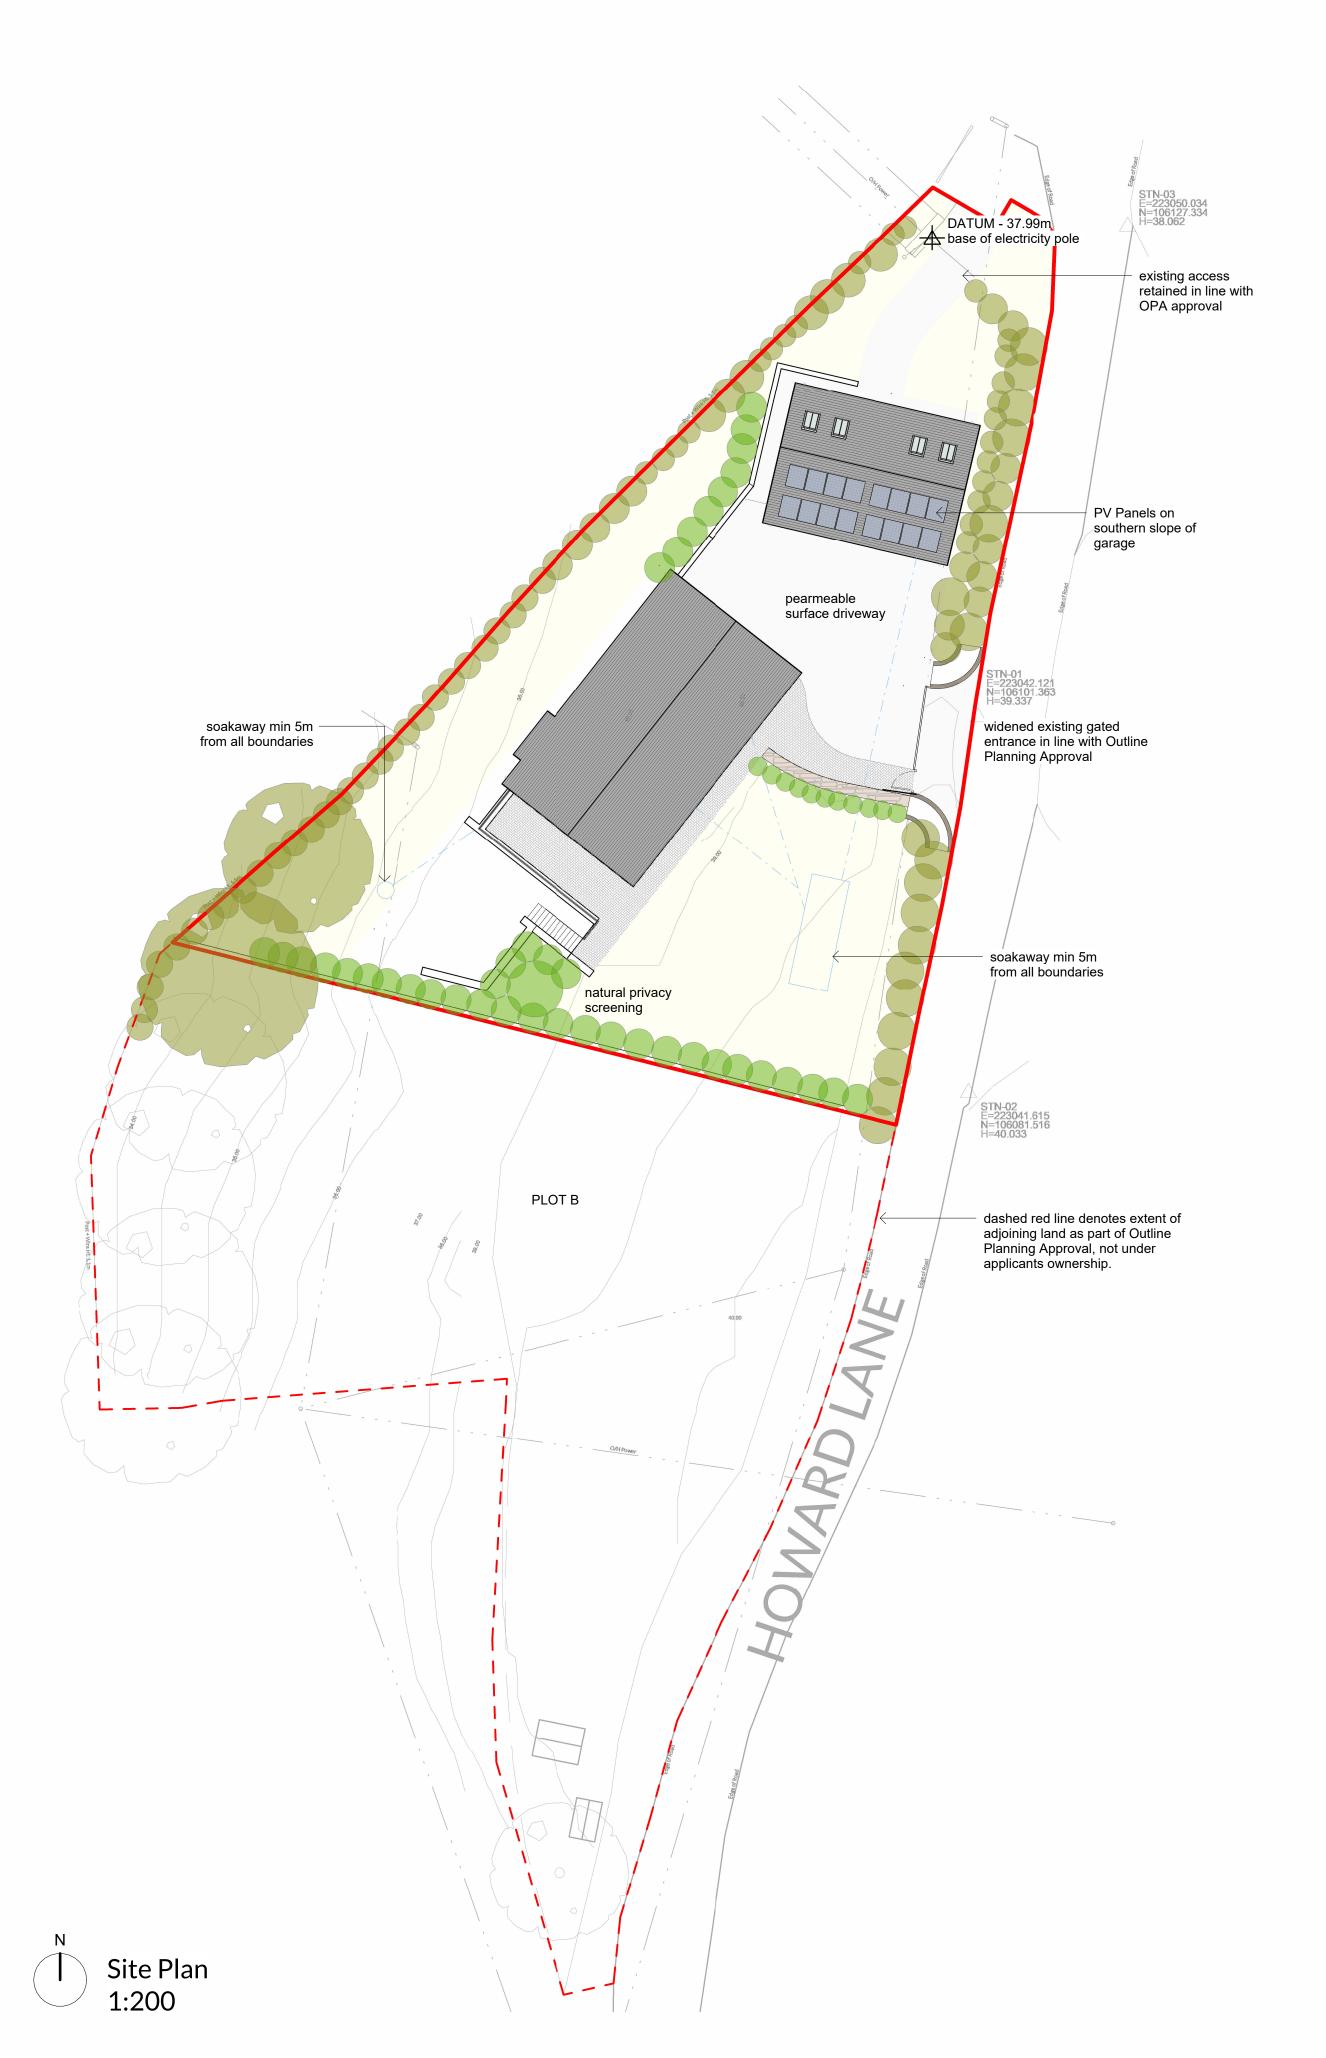

CUENT

Mr G. & Mrs F. Mills

New Dwelling on Plot A Howards Lane, Stratton Cornwall, EX23 9TF

· \_\_\_\_\_

DRAWING

PLANNING APPLICATION Site Plan & Location Plan

 Scale
 1:200
 1:1250
 Sheet
 A1

 Date
 March 2024
 Drawn
 TS
 Checked TBP