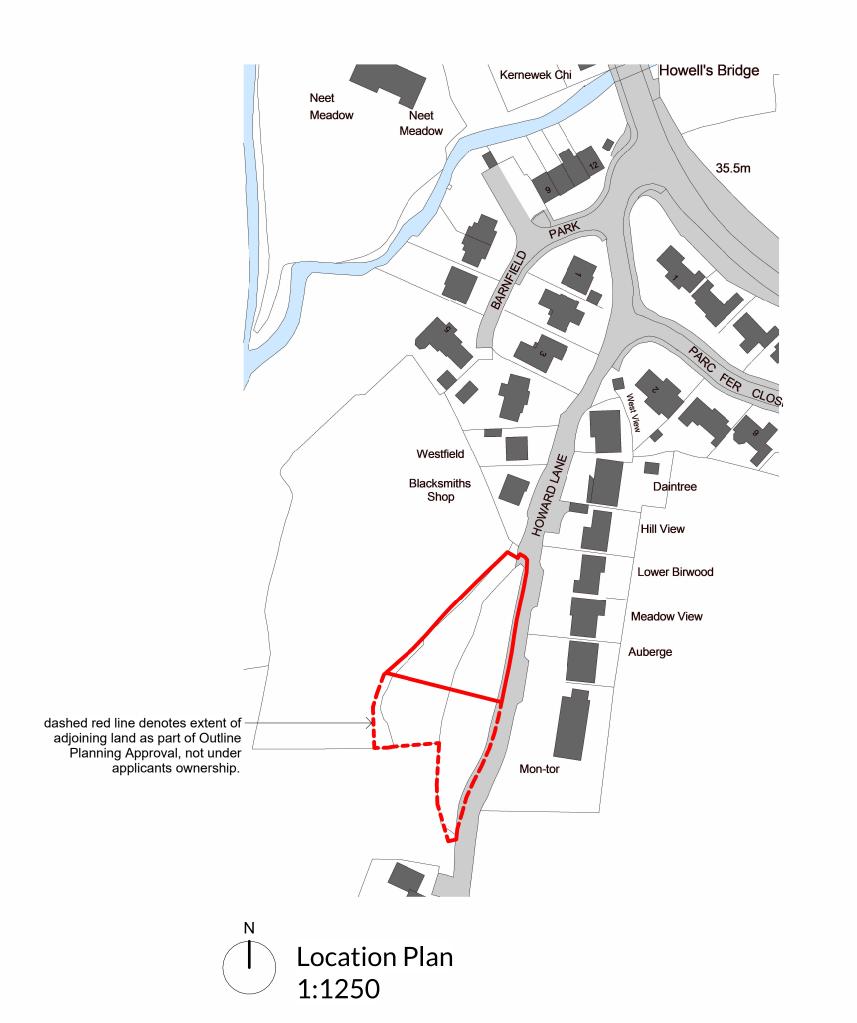

CUENT

Mr G. & Mrs F. Mills

New Dwelling on Plot A Howards Lane, Stratton Cornwall, EX23 9TF

· \_\_\_\_\_

DRAWING

PLANNING APPLICATION Site Plan & Location Plan

 Scale
 1:200
 1:1250
 Sheet
 A1

 Date
 March 2024
 Drawn
 TS
 Checked TBP