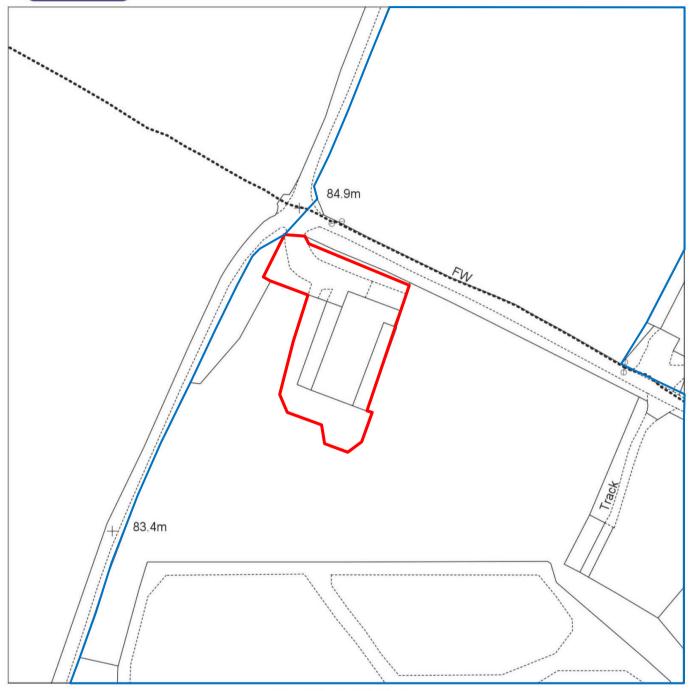

Applicant: Ms L Persey

Site Location Plan Proposed Change of Use of redundant agricultural building to B2 business use – Venn View Barn

James Planning & Development Services Ltd