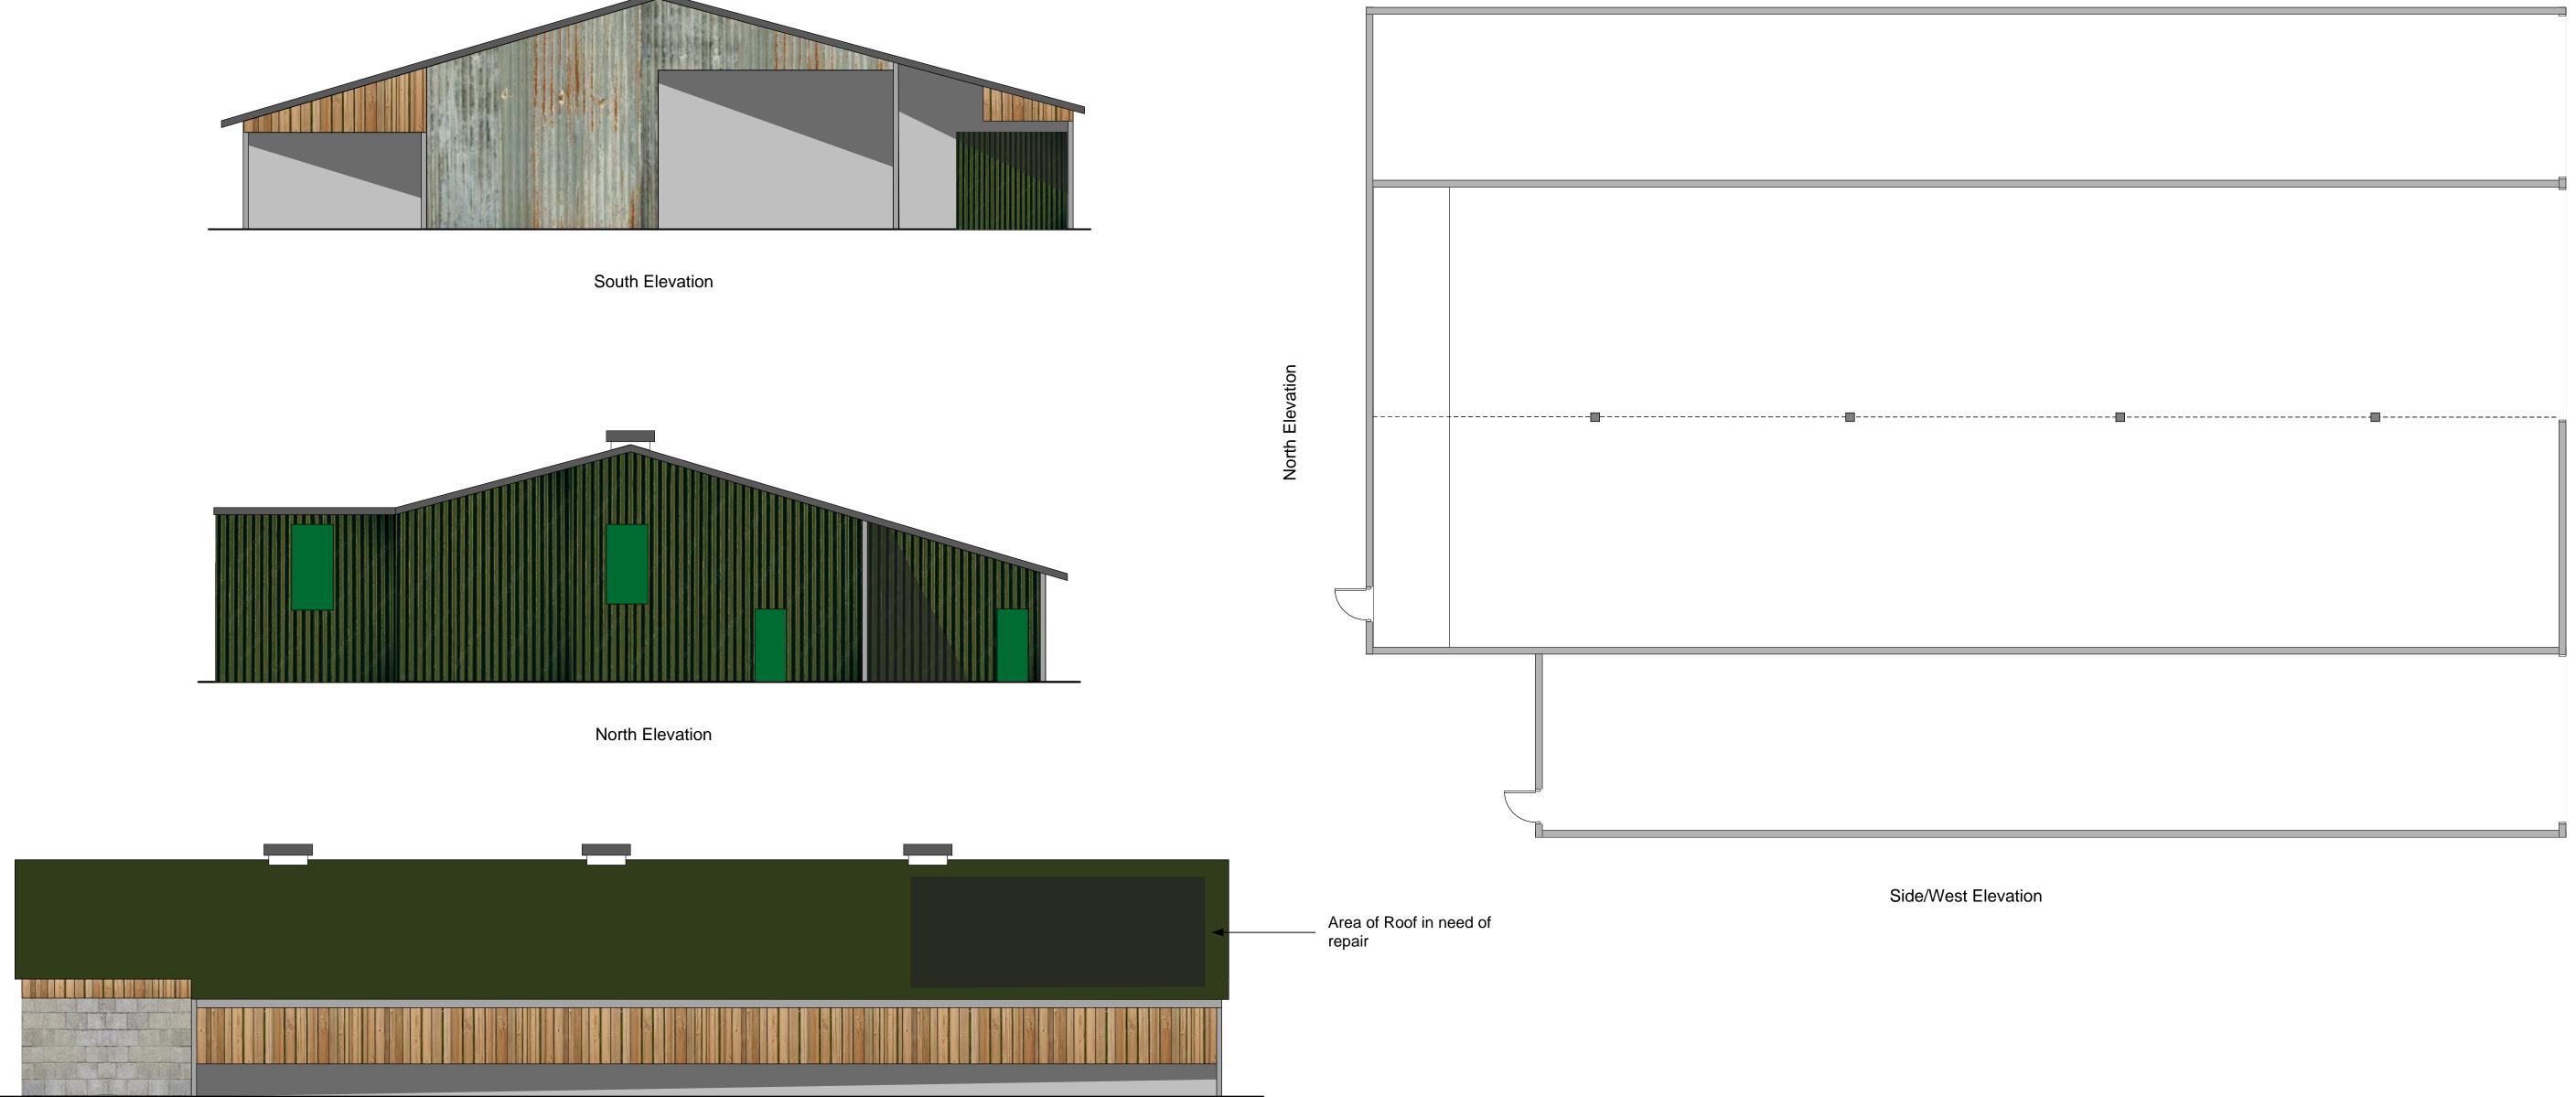

Side/West Elevation

Side/East Elevation

10m

|  | - |
|--|---|
|  |   |
|  |   |
|  |   |
|  |   |
|  |   |
|  | 1 |

0m 1m 2m 3m 4m 5m 7m

|                                                                                | Planning &<br>nt Services<br>Ltd | J P<br>armes Planning &<br>relopment Services<br>D S |  |  |
|--------------------------------------------------------------------------------|----------------------------------|------------------------------------------------------|--|--|
| Client: Ms L Persey                                                            |                                  |                                                      |  |  |
| Site Address: Venn View Barn,<br>Chains Road, Sampford<br>Peverell, Devon      |                                  |                                                      |  |  |
| <b>Proposal</b> : Conversion of<br>Agricultural Building to B2<br>Business Use |                                  |                                                      |  |  |
| <b>Title</b> : Existing Floor Plans and Elevations                             |                                  |                                                      |  |  |
| Scale: 1:100 at A1                                                             |                                  |                                                      |  |  |
| Drawn By: BHJ                                                                  |                                  |                                                      |  |  |
| Date: 21/02/24                                                                 |                                  |                                                      |  |  |
| Job No.<br>LP/VVB/CoU/1                                                        | Dwg No.<br>EX-FP&ELES            | Rev:                                                 |  |  |