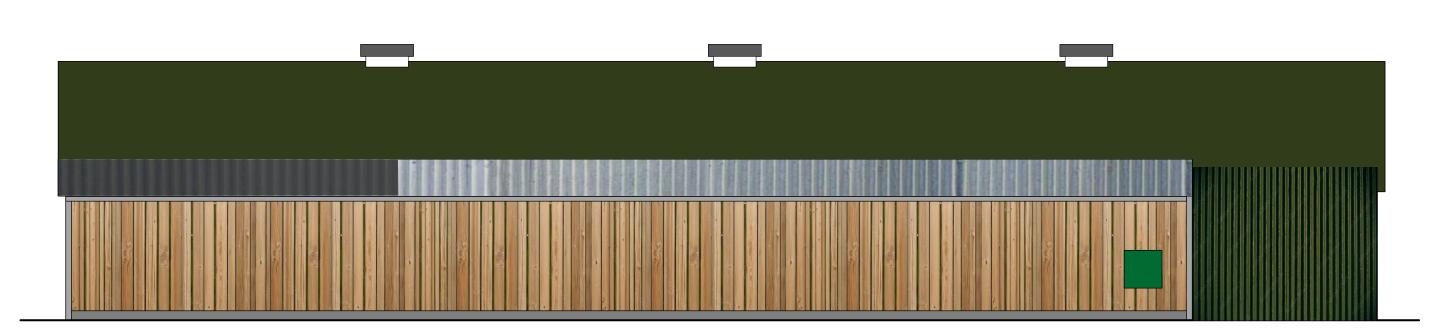

Side/West Elevation

Side/East Elevation

10m

|  | - |
|--|---|
|  |   |
|  |   |
|  |   |
|  |   |
|  |   |
|  | 1 |

0m 1m 2m 3m 4m 5m 7m

|                                                                                | Planning &<br>nt Services<br>Ltd | J P<br>armes Planning &<br>relopment Services<br>D S |  |  |
|--------------------------------------------------------------------------------|----------------------------------|------------------------------------------------------|--|--|
| Client: Ms L Persey                                                            |                                  |                                                      |  |  |
| Site Address: Venn View Barn,<br>Chains Road, Sampford<br>Peverell, Devon      |                                  |                                                      |  |  |
| <b>Proposal</b> : Conversion of<br>Agricultural Building to B2<br>Business Use |                                  |                                                      |  |  |
| <b>Title</b> : Existing Floor Plans and Elevations                             |                                  |                                                      |  |  |
| Scale: 1:100 at A1                                                             |                                  |                                                      |  |  |
| Drawn By: BHJ                                                                  |                                  |                                                      |  |  |
| Date: 21/02/24                                                                 |                                  |                                                      |  |  |
| Job No.<br>LP/VVB/CoU/1                                                        | Dwg No.<br>EX-FP&ELES            | Rev:                                                 |  |  |