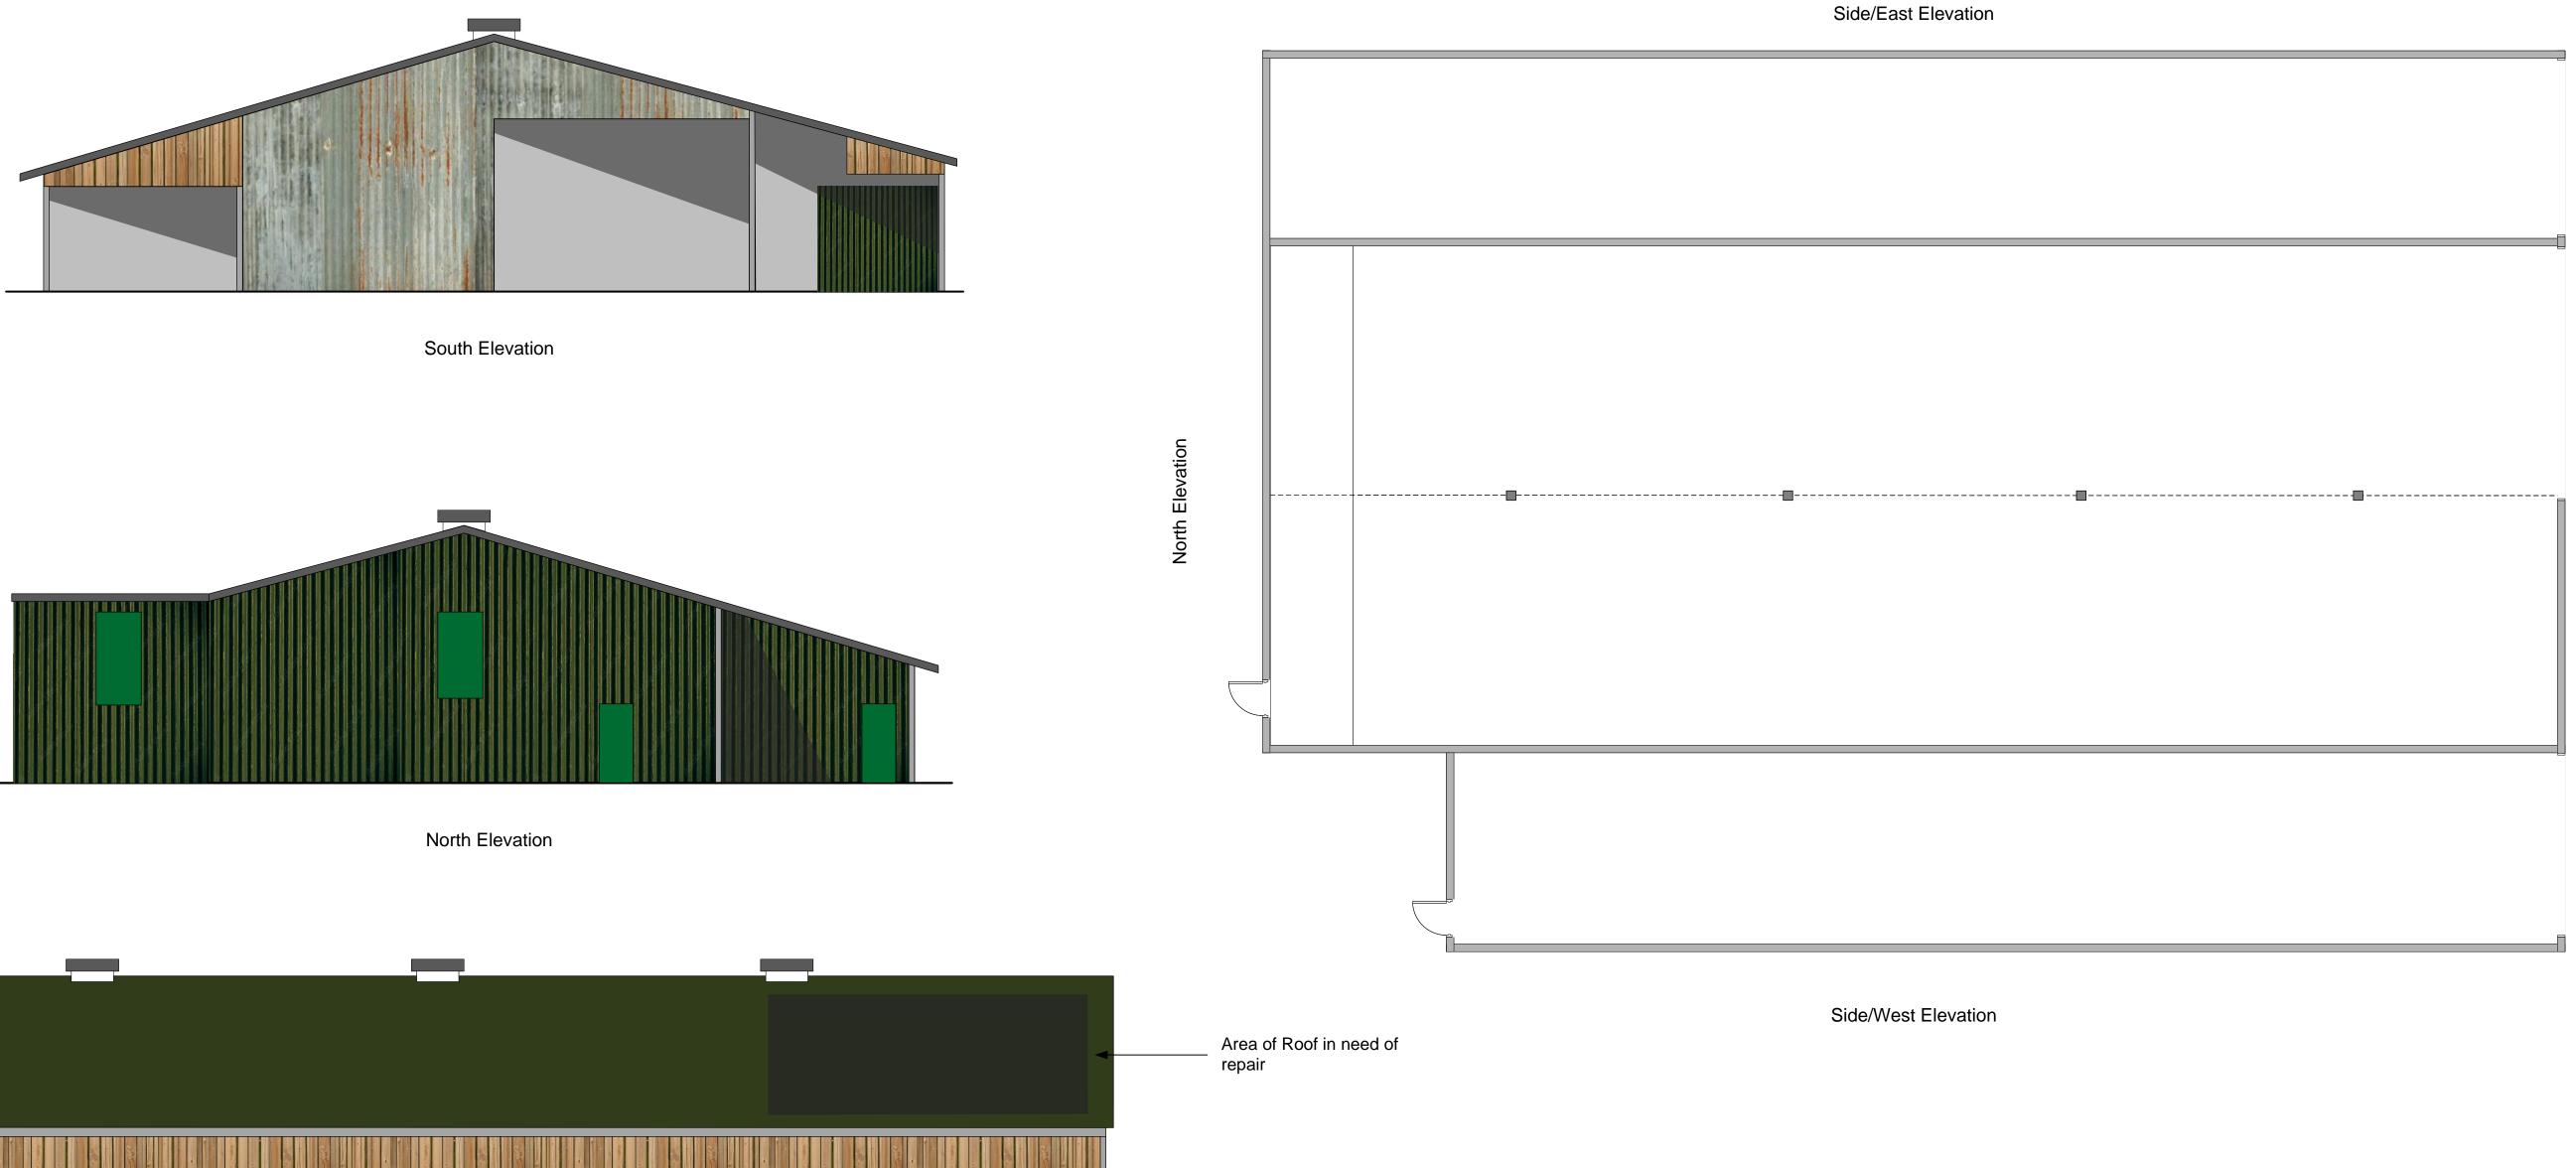

Side/West Elevation

Side/East Elevation

10m

|  | - |
|--|---|
|  |   |
|  |   |
|  |   |
|  |   |
|  |   |
|  | 1 |

0m 1m 2m 3m 4m 5m 7m

|                                                                                | Planning &<br>nt Services<br>Ltd | J P<br>armes Planning &<br>relopment Services<br>D S |  |  |
|--------------------------------------------------------------------------------|----------------------------------|------------------------------------------------------|--|--|
| Client: Ms L Persey                                                            |                                  |                                                      |  |  |
| Site Address: Venn View Barn,<br>Chains Road, Sampford<br>Peverell, Devon      |                                  |                                                      |  |  |
| <b>Proposal</b> : Conversion of<br>Agricultural Building to B2<br>Business Use |                                  |                                                      |  |  |
| <b>Title</b> : Existing Floor Plans and Elevations                             |                                  |                                                      |  |  |
| Scale: 1:100 at A1                                                             |                                  |                                                      |  |  |
| Drawn By: BHJ                                                                  |                                  |                                                      |  |  |
| Date: 21/02/24                                                                 |                                  |                                                      |  |  |
| Job No.<br>LP/VVB/CoU/1                                                        | Dwg No.<br>EX-FP&ELES            | Rev:                                                 |  |  |