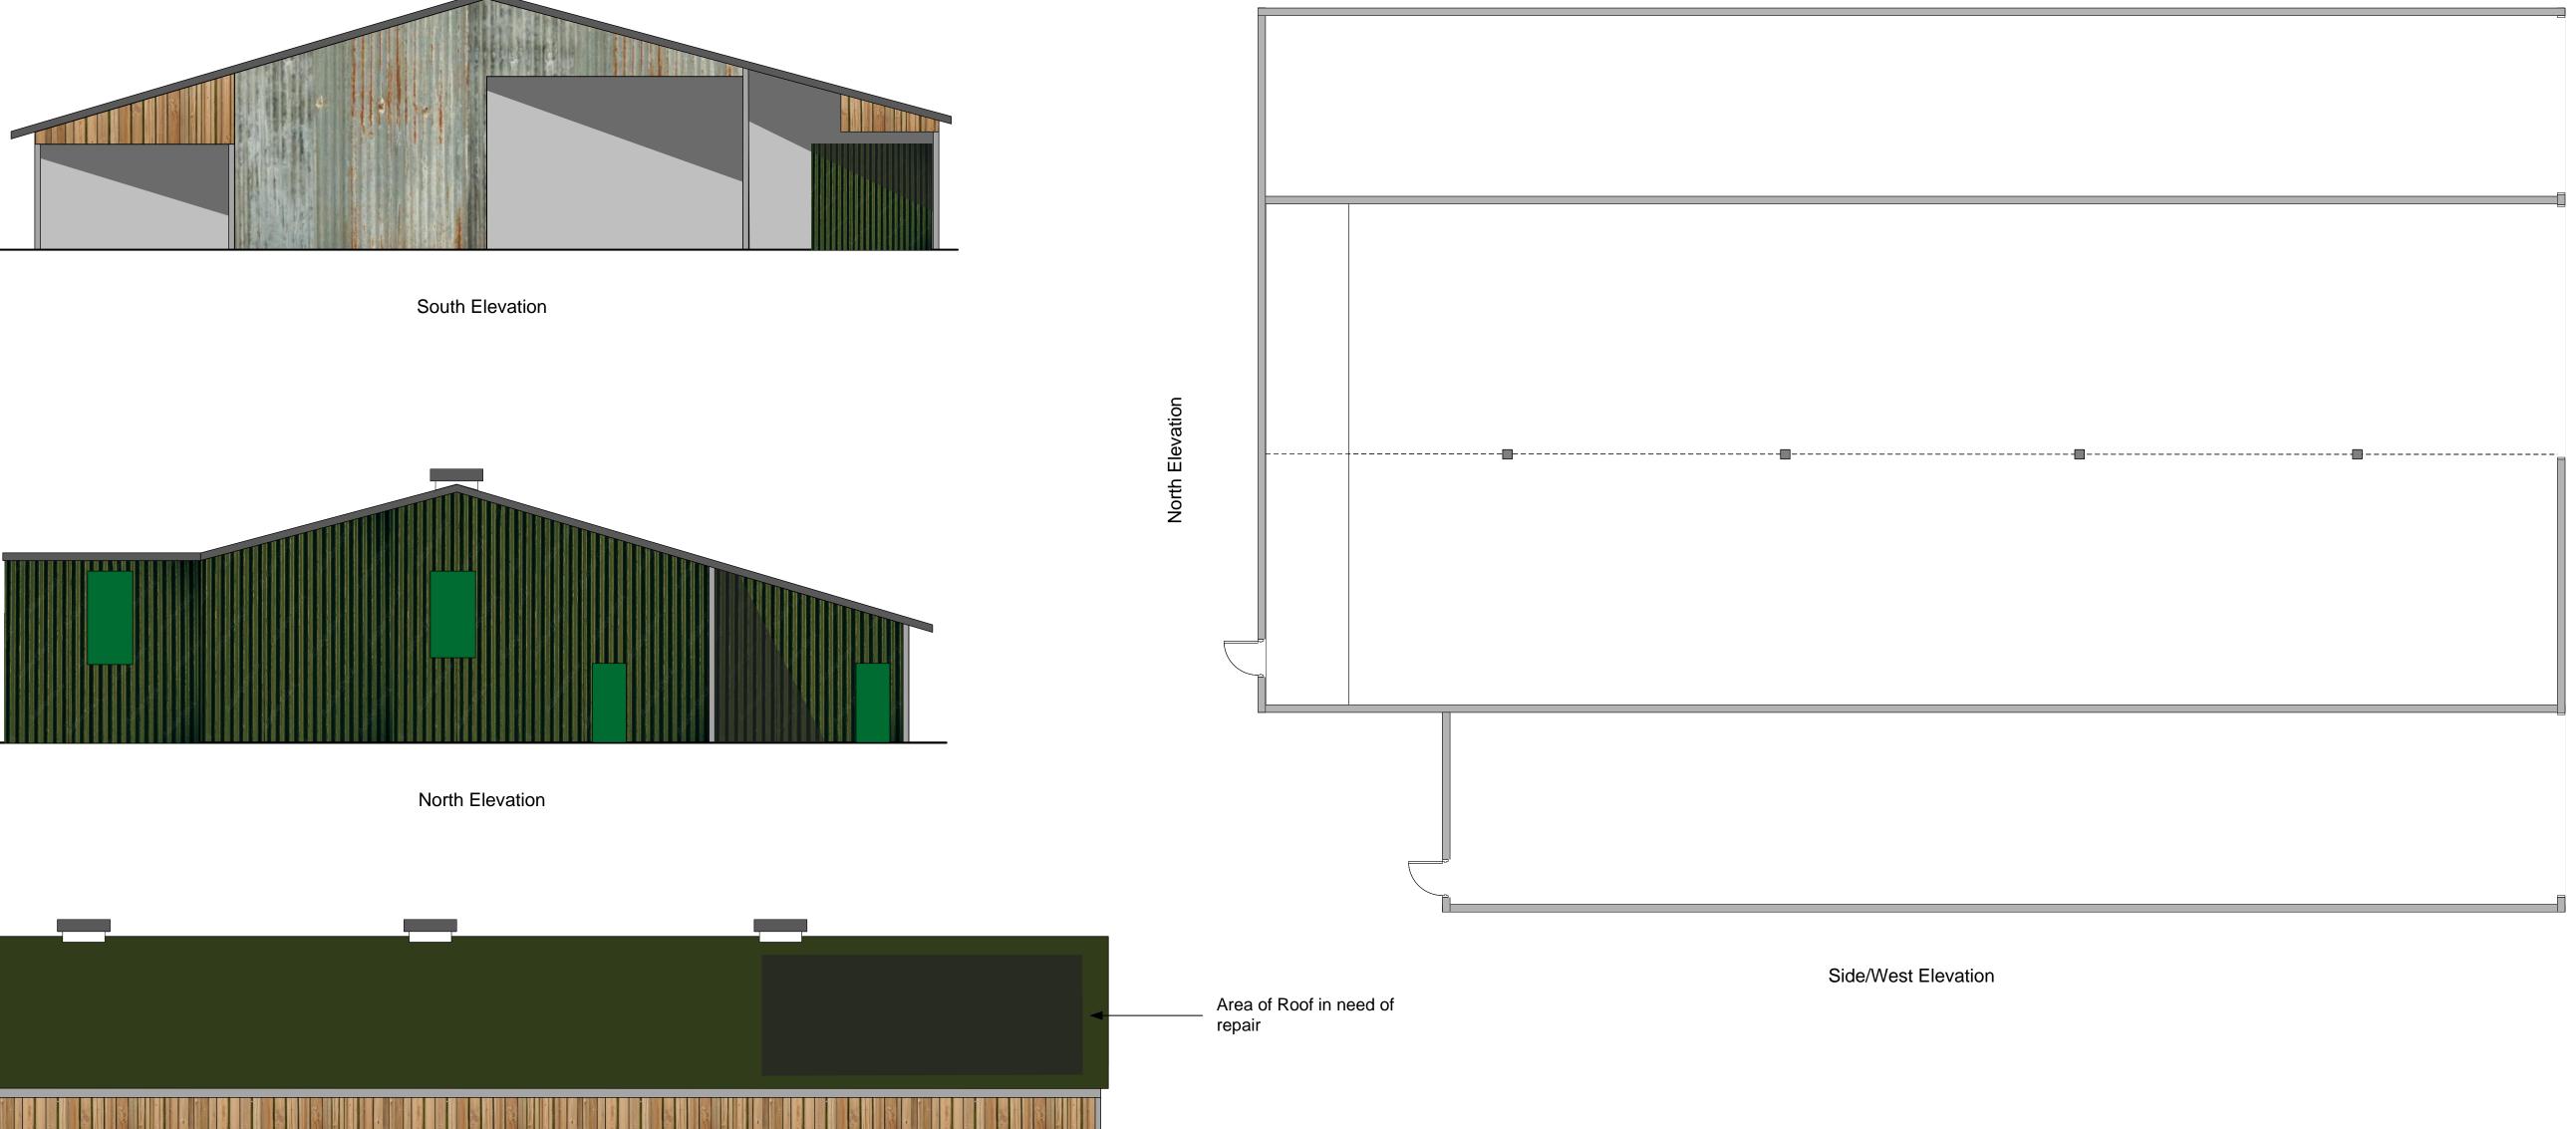

Side/West Elevation

Side/East Elevation

10m

|  | - |
|--|---|
|  |   |
|  |   |
|  |   |
|  |   |
|  |   |
|  | 1 |

0m 1m 2m 3m 4m 5m 7m

|                                                                                | Planning &<br>nt Services<br>Ltd | J P<br>armes Planning &<br>relopment Services<br>D S |  |  |
|--------------------------------------------------------------------------------|----------------------------------|------------------------------------------------------|--|--|
| Client: Ms L Persey                                                            |                                  |                                                      |  |  |
| Site Address: Venn View Barn,<br>Chains Road, Sampford<br>Peverell, Devon      |                                  |                                                      |  |  |
| <b>Proposal</b> : Conversion of<br>Agricultural Building to B2<br>Business Use |                                  |                                                      |  |  |
| <b>Title</b> : Existing Floor Plans and Elevations                             |                                  |                                                      |  |  |
| Scale: 1:100 at A1                                                             |                                  |                                                      |  |  |
| Drawn By: BHJ                                                                  |                                  |                                                      |  |  |
| Date: 21/02/24                                                                 |                                  |                                                      |  |  |
| Job No.<br>LP/VVB/CoU/1                                                        | Dwg No.<br>EX-FP&ELES            | Rev:                                                 |  |  |