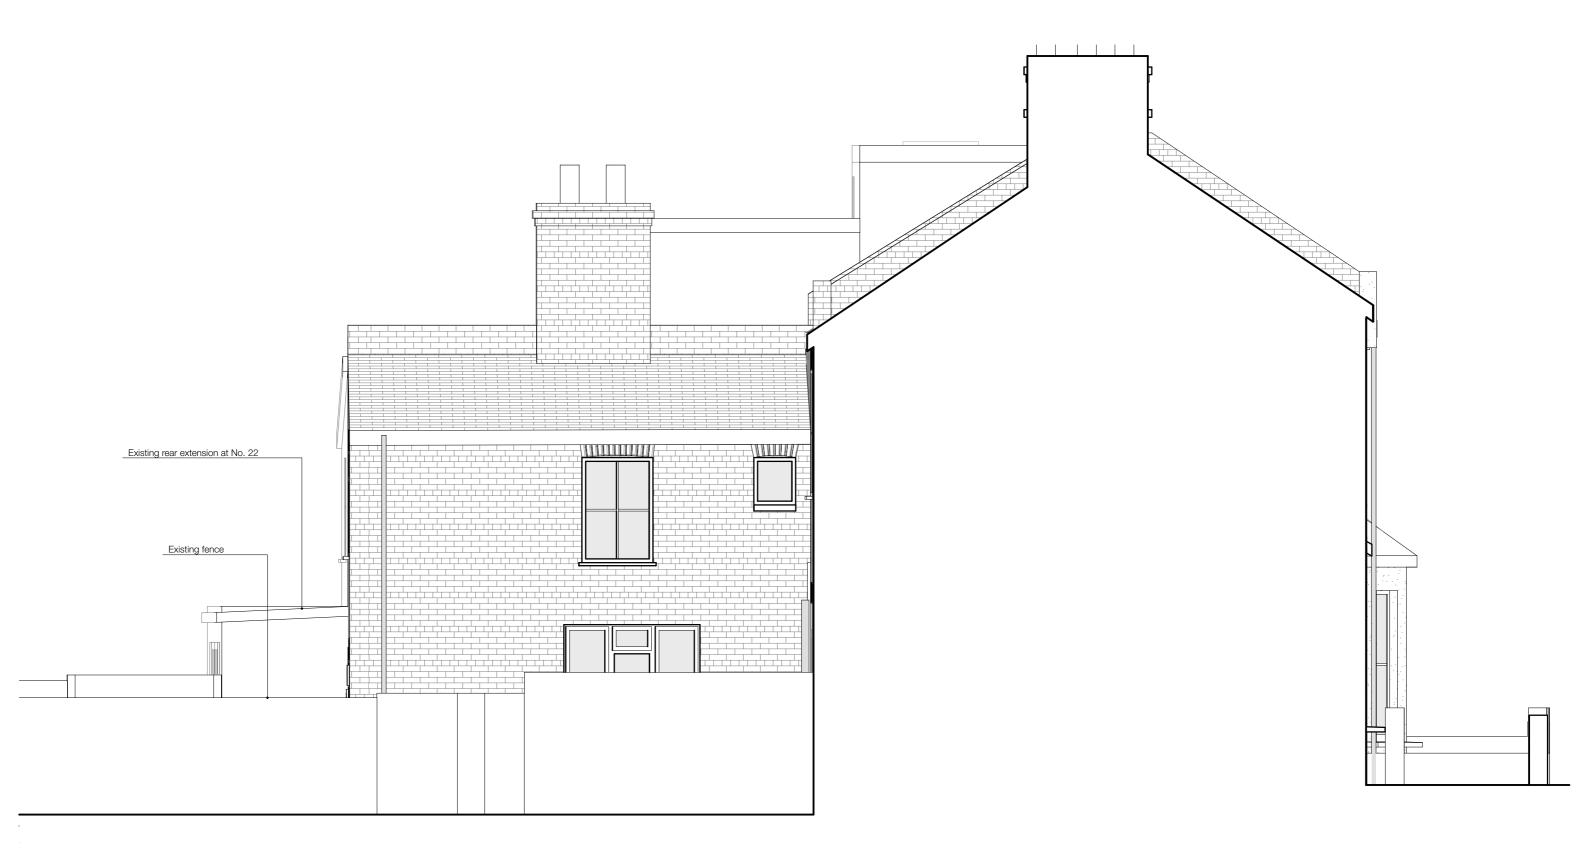

Project Fellbrigg Road Address 24A Fellbrigg Road SE22 9HH Date 17/04/2024 Drawn by BAH File 1023\_FelbriggRd\_CURRENT.pln

**Side Elevation** 

IF THIS DRAWING HAS BEEN ISSUED FOR CONSTRUCTION DO NOT SCALE DIRECTLY FROM IT. ALL DIMENSIONS TO BE CHECKED ON-SITE, PLEASE CONTACT ARCHITECT IF YOU REQUIRE CONFIRMATION OF ANY DIMENSIONS. ANY DISCREPANCIES TO BE RAISED WITH CONTRACT ADMINISTRATOR. benjaminhawkinsarchitecture 331 Lyham Road, London, SW2 5NS THIS DRAWING HAS BEEN PRODUCED FOR THE NAMED CLIENT AND NAMED PROJECT AND IS NOT INTENDED FOR USE BY ANY OTHER PERSON OR FOR ANY OTHER PURPOSE. t +44(0) 7900 896 069 e info@benjaminhawkinsarchitecture.com w www.benjaminhawkinsarchitecture.com

Scale 1:50 @ A3

FOR <PLANNING>