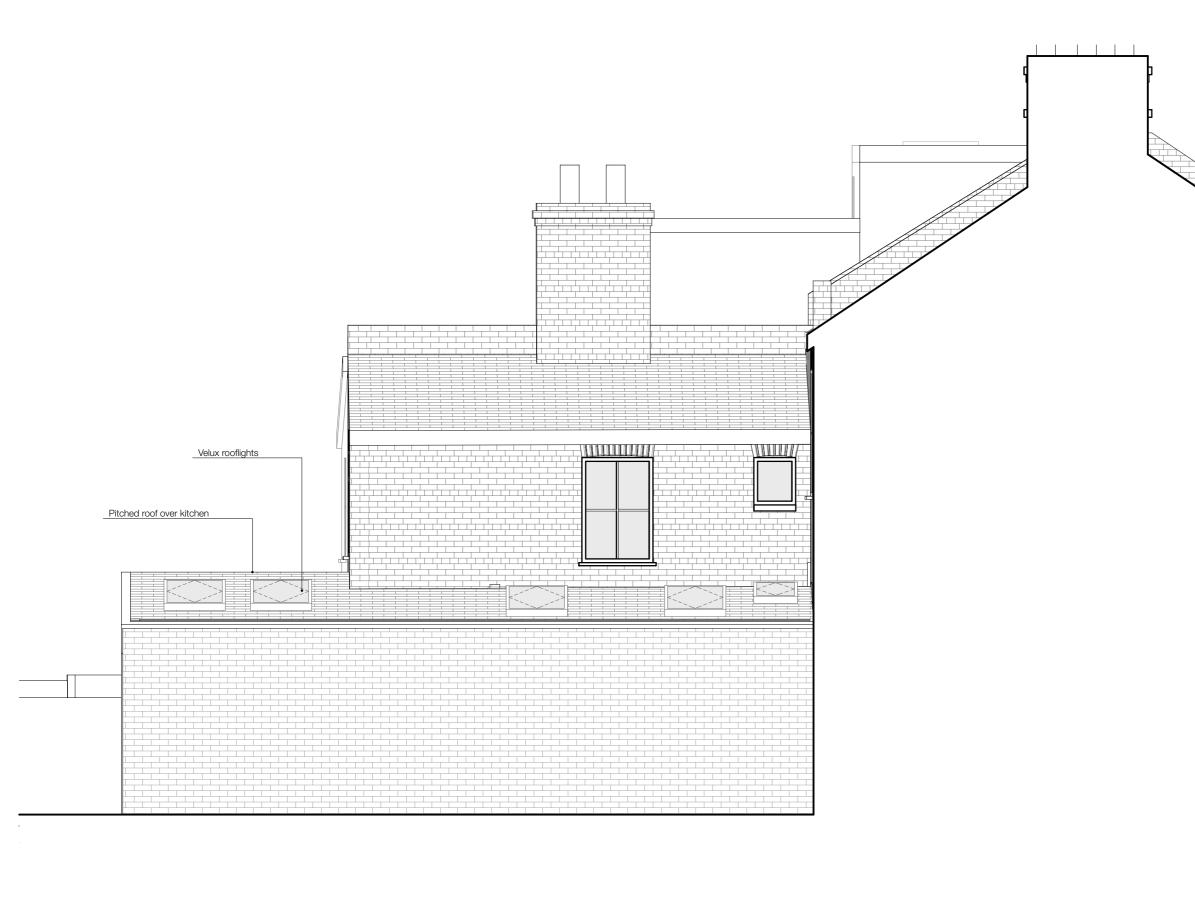

| <br>REV | DATE | DRAWN | AMENDMENT |                                                                 | Project Fellbrigg Road<br>For Manning<br>Address 24A Fellbrigg Road SE22 9HH<br>Date 23/04/2024 Drawn by BAH File 1023_FelbriggRd_CURRENT.pln                                                                                                                    |
|---------|------|-------|-----------|-----------------------------------------------------------------|------------------------------------------------------------------------------------------------------------------------------------------------------------------------------------------------------------------------------------------------------------------|
|         |      |       |           | benjaminhawkinsarchitecture<b