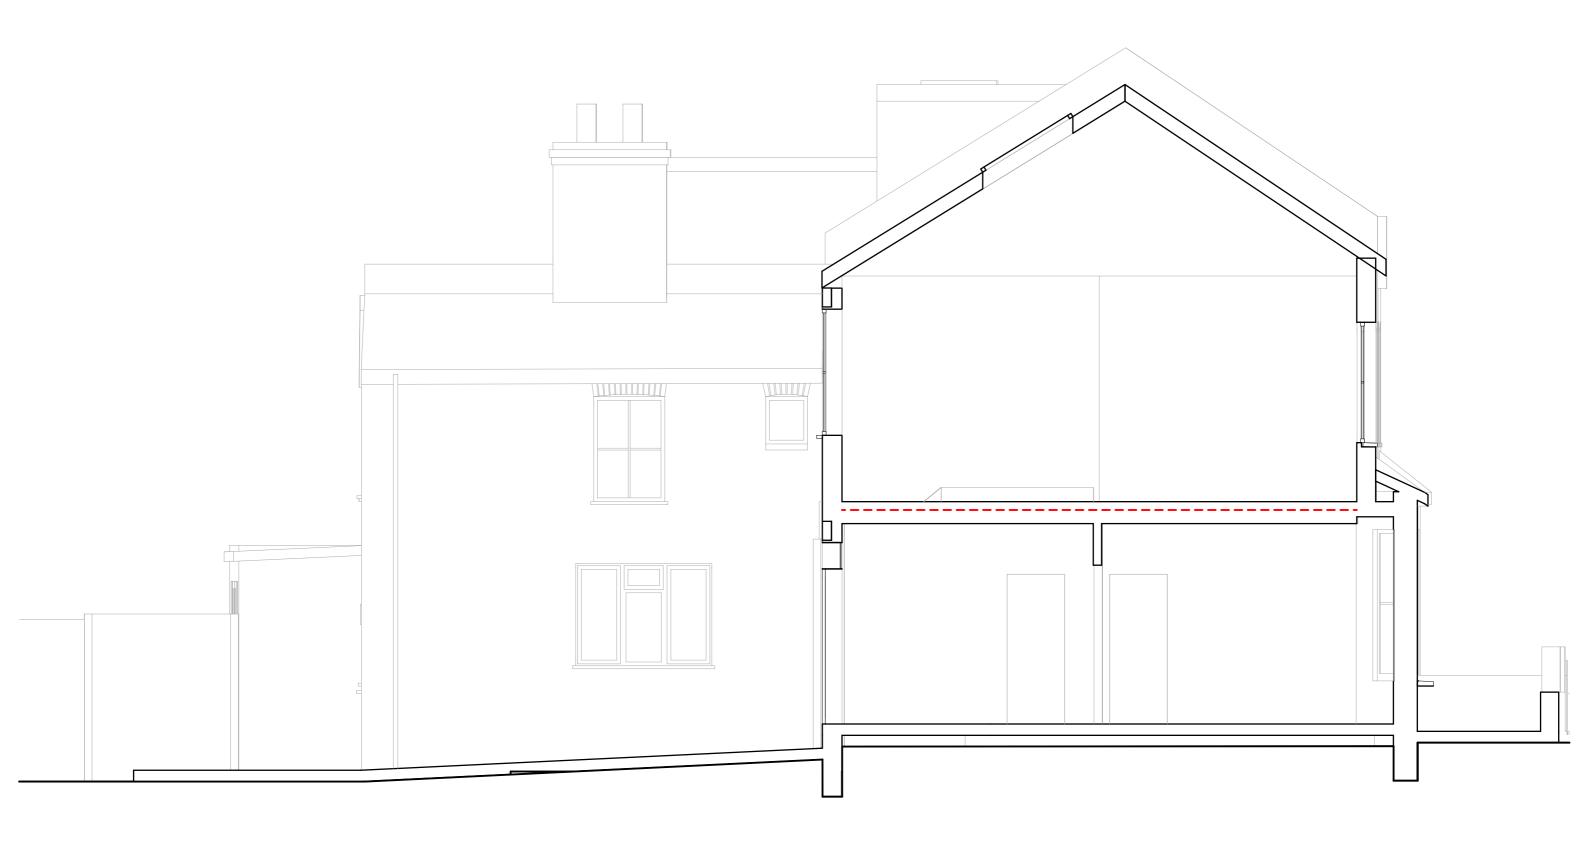

Project Fellbrigg Road
For Manning
Address 24A Fellbrigg Road SE22 9HH

Date 17/04/2024 Drawn by BAH File 1023\_FelbriggRd\_CURRENT.pln

IF THIS DRAWING HAS BEEN ISSUED FOR CONSTRUCTION DO NOT SCALE DIRECTLY FROM IT. ALL DIMENSIONS TO BE CHECKED ON-SITE, PLEASE CONTACT ARCHITECT IF YOU REQUIRE CONFIRMATION OF ANY DIMENSIONS, ANY DISCREPANCIES TO BE RAISED WITH CONTRACT ADMINISTRATOR.

Drawing No. 1023/EX/006

FOR <PLANNING>

THIS DRAWING HAS BEEN PRODUCED FOR THE NAMED CLIENT AND NAMED PROJECT AND IS NOT INTENDED FOR USE BY ANY OTHER PERSON OR FOR ANY OTHER PURPOSE.

900 896 069

jjaminhawkinsarchitecture.com
jaminhawkinsarchitecture.com

Scale 1:50 @ A3

Section A