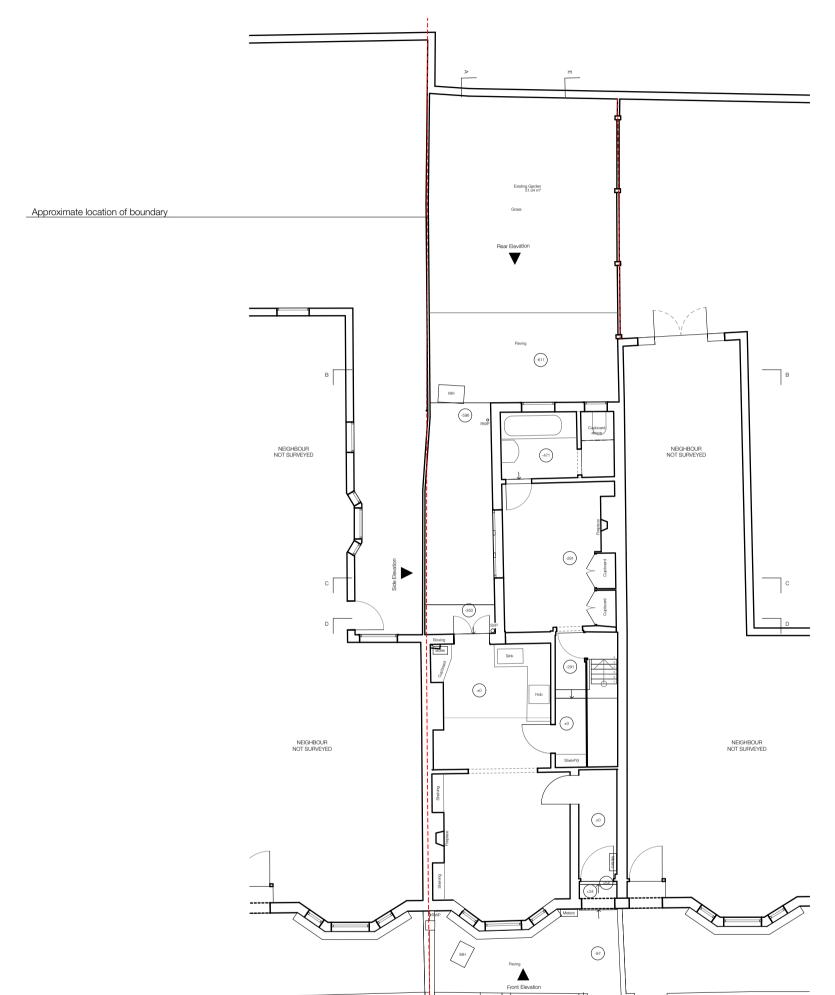

| REV | DATE | DRAWN | AMENDMENT |                                                                                                          | Project Fellbrigg Road<br>For Manning<br>Address 24A Fellbrigg Road SE22 9HH                                                                                                                                                                                                                                                   | Drawing     | Site Plan   |                           |   |
|-----|------|-------|-----------|----------------------------------------------------------------------------------------------------------|--------------------------------------------------------------------------------------------------------------------------------------------------------------------------------------------------------------------------------------------------------------------------------------------------------------------------------|-------------|-------------|---------------------------|---|
|     |      |       |           | benjaminhawkinsarchitecture<br>331 Lyham Road, London, SW2 5NS                                           | Date 23/04/2024 Drawn by BAH File 1023_FelbriggRd_CURRENT.pln<br># THIS DRAWING HAS BEEN ISSUED FOR CONSTRUCTION DO NOT SCALE DIRECTLY FROM IT. ALL DIMENSIONS TO<br>BE CHECKED ON STRE. PLEASE CONTACT ARCHITECT IF YOU RECUIRE CONFIRMATION OF ANY DIMENSIONS. ANY<br>DISCREPANDICS TO BE RASED WITH CONTRACT ADMINISTRATOR. | Drawing No. | 1023/EX/002 | Rev                       | * |
|     |      |       |           | t +44(0) 7900 896 069<br>e info@benjaminhawkinsarchitecture.com<br>w www.benjaminhawkinsarchitecture.com |                                                                                                                                                                                                                                                                                                                                |             | ) @ A3      | FOR <planning></planning> |   |