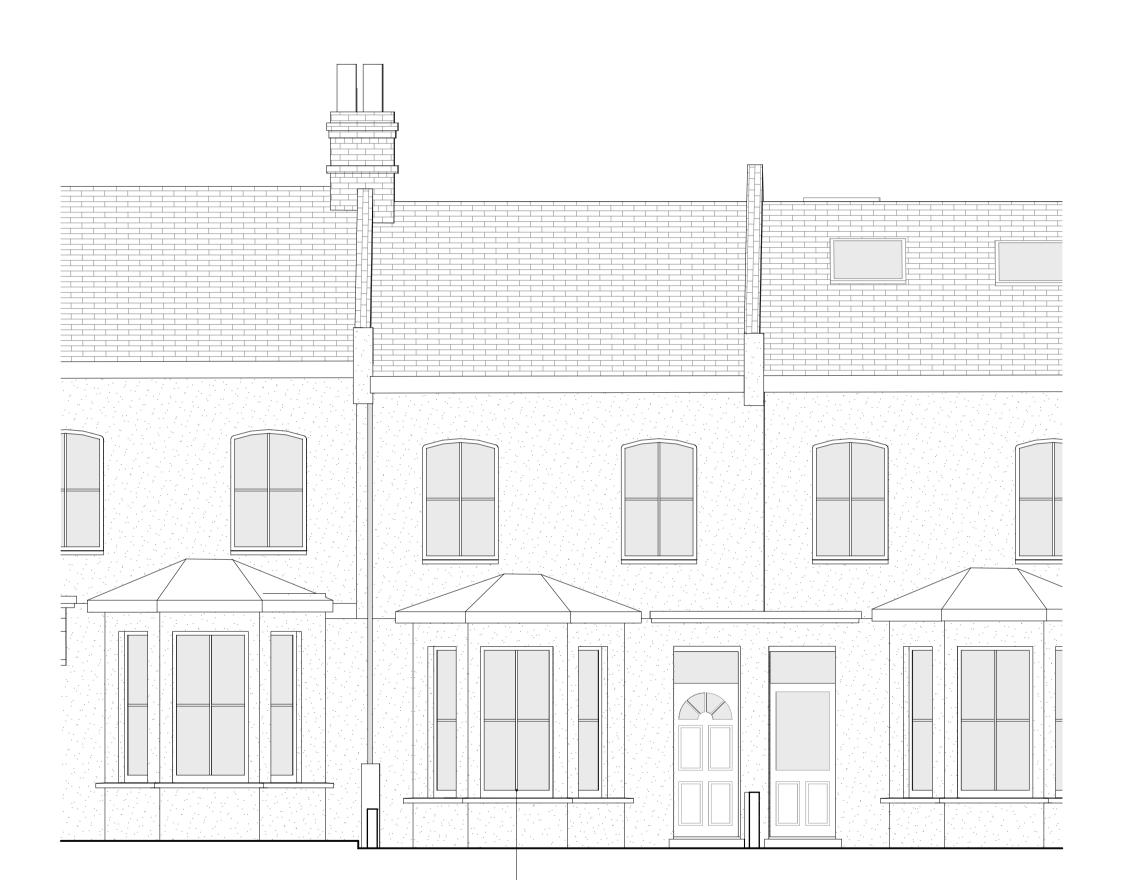

Windows to front bay replaced with double glazed white painted timber sash windows to match existing.

| F | REV | DATE | DRAWN | AMENDMENT |                                                                                                          | Project Fellbrigg Road<br>For Manning<br>Address 24A Fellbrigg Road SE22 9HH                                                                                                                                                                                   | Drawing     | Front Elevation |                                            |         |
|---|-----|------|-------|-----------|----------------------------------------------------------------------------------------------------------|----------------------------------------------------------------------------------------------------------------------------------------------------------------------------------------------------------------------------------------------------------------|-------------|-----------------|--------------------------------------------|---------|
|   |     |      |       |           |                                                                                                          | Date 23/04/2024 Drawn by BAH File 1023_FelbriggRd_CURRENT.pln                                                                                                                                                                                                  |             |                 |                                            |         |
|   |     |      |       |           | benjaminhawkinsarchitecture<br>331 Lyham Road, London, SW2 5NS                                           | IF THIS DRAWING HAS BEEN ISSUED FOR CONSTRUCTION DO NOT SCALE DIRECTLY FROM IT. ALL DIMENSIONS TO<br>BE CHECKED ON-SITE, PLEASE CONTACT ARCHITECT IF YOU REQUIRE CONFIRMATION OF ANY DIMENSIONS. ANY<br>DISCREPANCIES TO BE RASED WITH CONTRACT ADMINISTRATOR. | Drawing No. | 1023/P/105      | Rev                                        | *       |
|   |     |      |       |           | t +44(0) 7900 896 069<br>e info@benjaminhawkinsarchitecture.com<br>w www.benjaminhawkinsarchitecture.com | THIS DRAWING HAS BEEN PRODUCED FOR THE NAMED CLIENT AND NAMED PROJECT AND IS NOT INTENDED FOR USE<br>BY ANY OTHER PERSON OR FOR ANY OTHER PURPOSE.<br>© benjaminhawkinsarchitecture                                                                            | Scale 1:50  | @ A3            | FOR <pl4< td=""><td>ANNING&gt;</td></pl4<> | ANNING> |