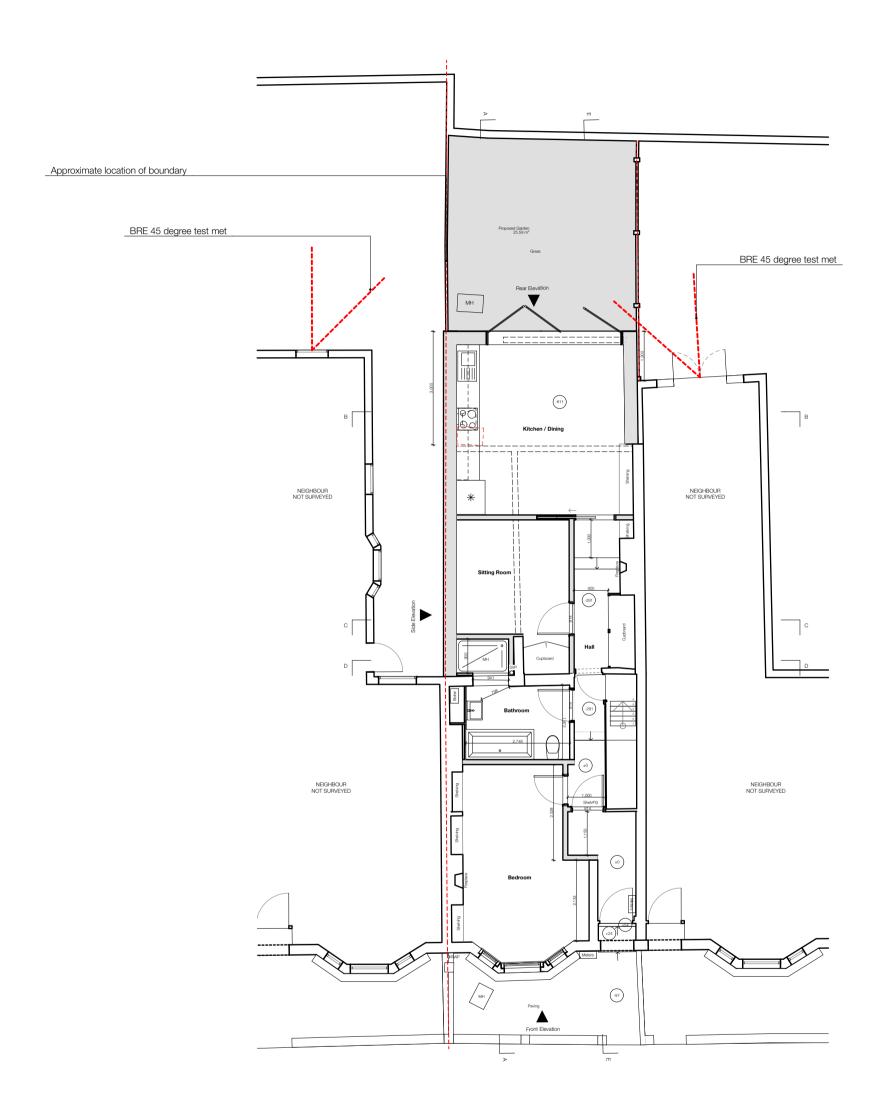

| REV | DATE | DRAWN | AMENDMENT |                                                                                                          | Project Fellbrigg Road For Manning Address 24A Fellbrigg Road SE22 9HH                                                                                                                                                                                         | Drawing          | Site Plan  |                                            |         |
|-----|------|-------|-----------|----------------------------------------------------------------------------------------------------------|----------------------------------------------------------------------------------------------------------------------------------------------------------------------------------------------------------------------------------------------------------------|------------------|------------|--------------------------------------------|---------|
|     |      |       |           |                                                                                                          | Date 23/04/2024 Drawn by BAH File 1023_FelbriggRd_CURRENT.pln                                                                                                                                                                                                  |                  |            |                                            |         |
|     |      |       |           | benjaminhawkinsarchitecture<br>331 Lyham Road, London, SW2 5NS                                           | IF THIS DRAWING HAS BEEN ISSUED FOR CONSTRUCTION DO NOT SCALE DIRECTLY FROM IT. ALL DIMENSIONS TO<br>BE CHECKED ON-SITE, PLEASE CONTACT ARCHITECT IF YOU REQUIRE CONFIRMATION OF ANY DIMENSIONS. ANY<br>DISCREPANCIES TO BE RAISED WITH CONTRACT ADMINISTRATO. | Drawing No.      | 1023/P/100 | Rev                                        | *       |
|     |      |       |           | t +44(0) 7900 896 069<br>e info@benjaminhawkinsarchitecture.com<br>w www.benjaminhawkinsarchitecture.com | THIS DRAWING HAS BEEN PRODUCED FOR THE NAMED CLIENT AND NAMED PROJECT AND IS NOT INTENDED FOR USE BY ANY OTHER PERSON OR FOR ANY OTHER PURPOSE.  © benjaminhawkinsarchitecture                                                                                 | Scale 1:100 @ A3 |            | FOR <pla< td=""><td>ANNING&gt;</td></pla<> | ANNING> |