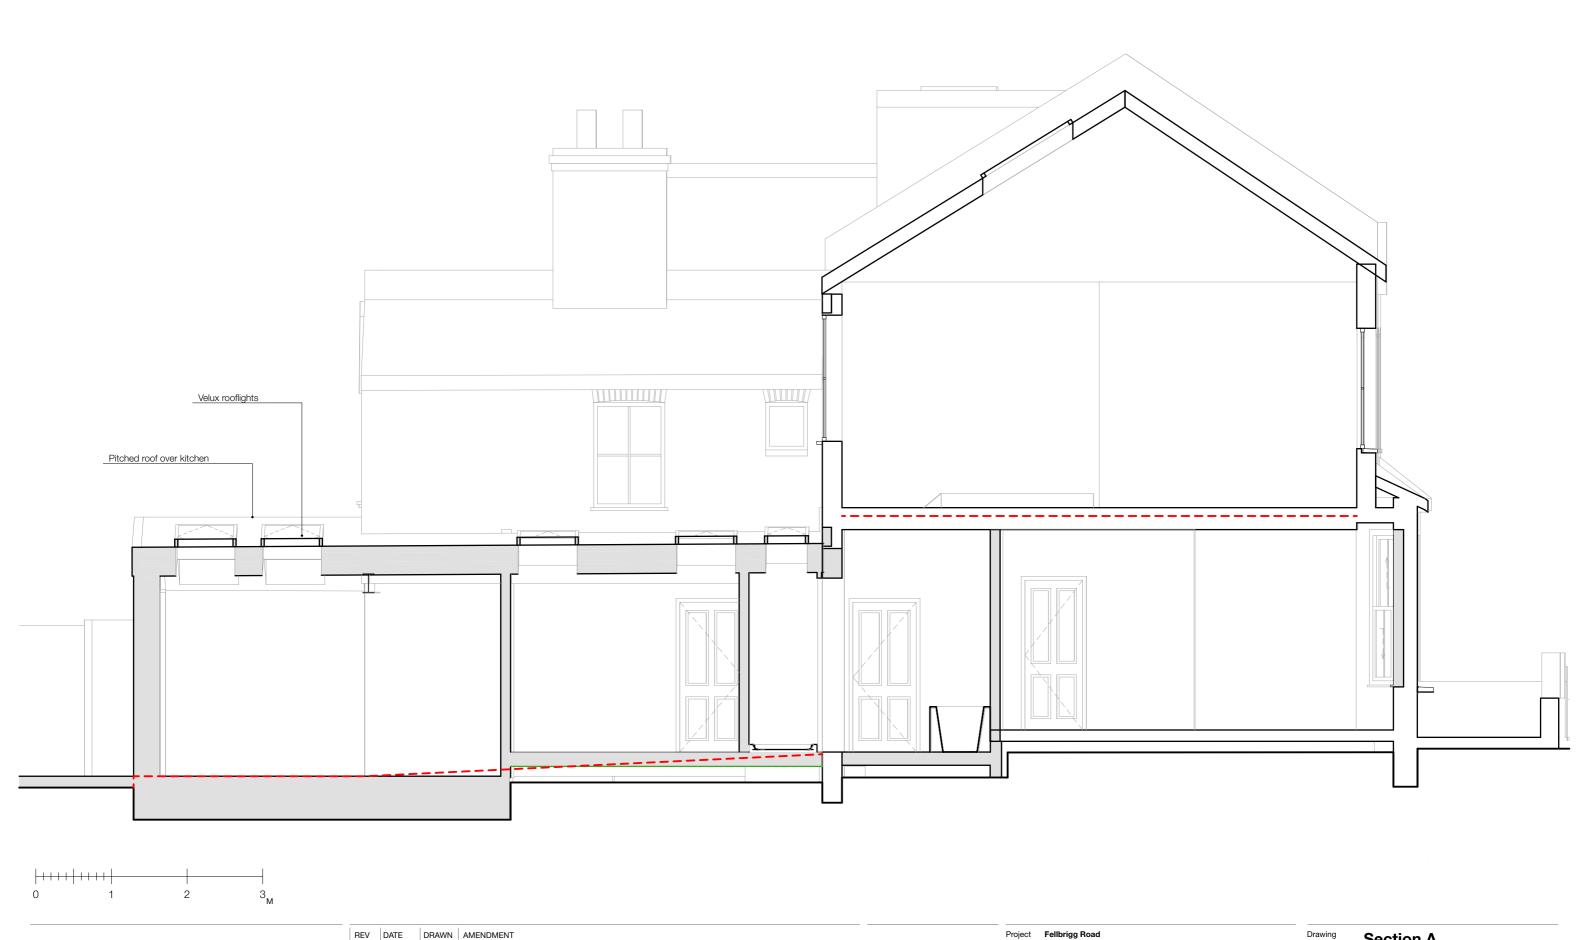

REV DATE DRAWN AMENDMENT benjaminhawkinsarchitecture 331 Lyham Road, London, SW2 5NS

For **Manning** 

Date 23/04/2024 Drawn by BAH File 1023\_FelbriggRd\_CURRENT.pln

IF THIS DRAWING HAS BEEN ISSUED FOR CONSTRUCTION DO NOT SCALE DIRECTLY FROM IT. ALL DIMENSIONS TO BE CHECKED ON-SITE, PLEASE CONTACT ARCHITECT IF YOU REQUIRE CONFIRMATION OF ANY DIMENSIONS. ANY DISCREPANCIES TO BE PAUSE OF THE ADMINISTRATOR ADMINISTRATOR ADMINISTRATOR OF ANY DIMENSIONS.

THIS DRAWING HAS BEEN PRODUCED FOR THE NAMED CLIENT AND NAMED PROJECT AND IS NOT INTENDED FOR USE BY ANY OTHER PERSON OR FOR ANY OTHER PURPOSE. t +44(0) 7900 896 069 e info@benjaminhawkinsarchitecture.com w www.benjaminhawkinsarchitecture.com

Address 24A Fellbrigg Road SE22 9HH

Section A

Scale 1:50 @ A3 FOR <PLANNING>