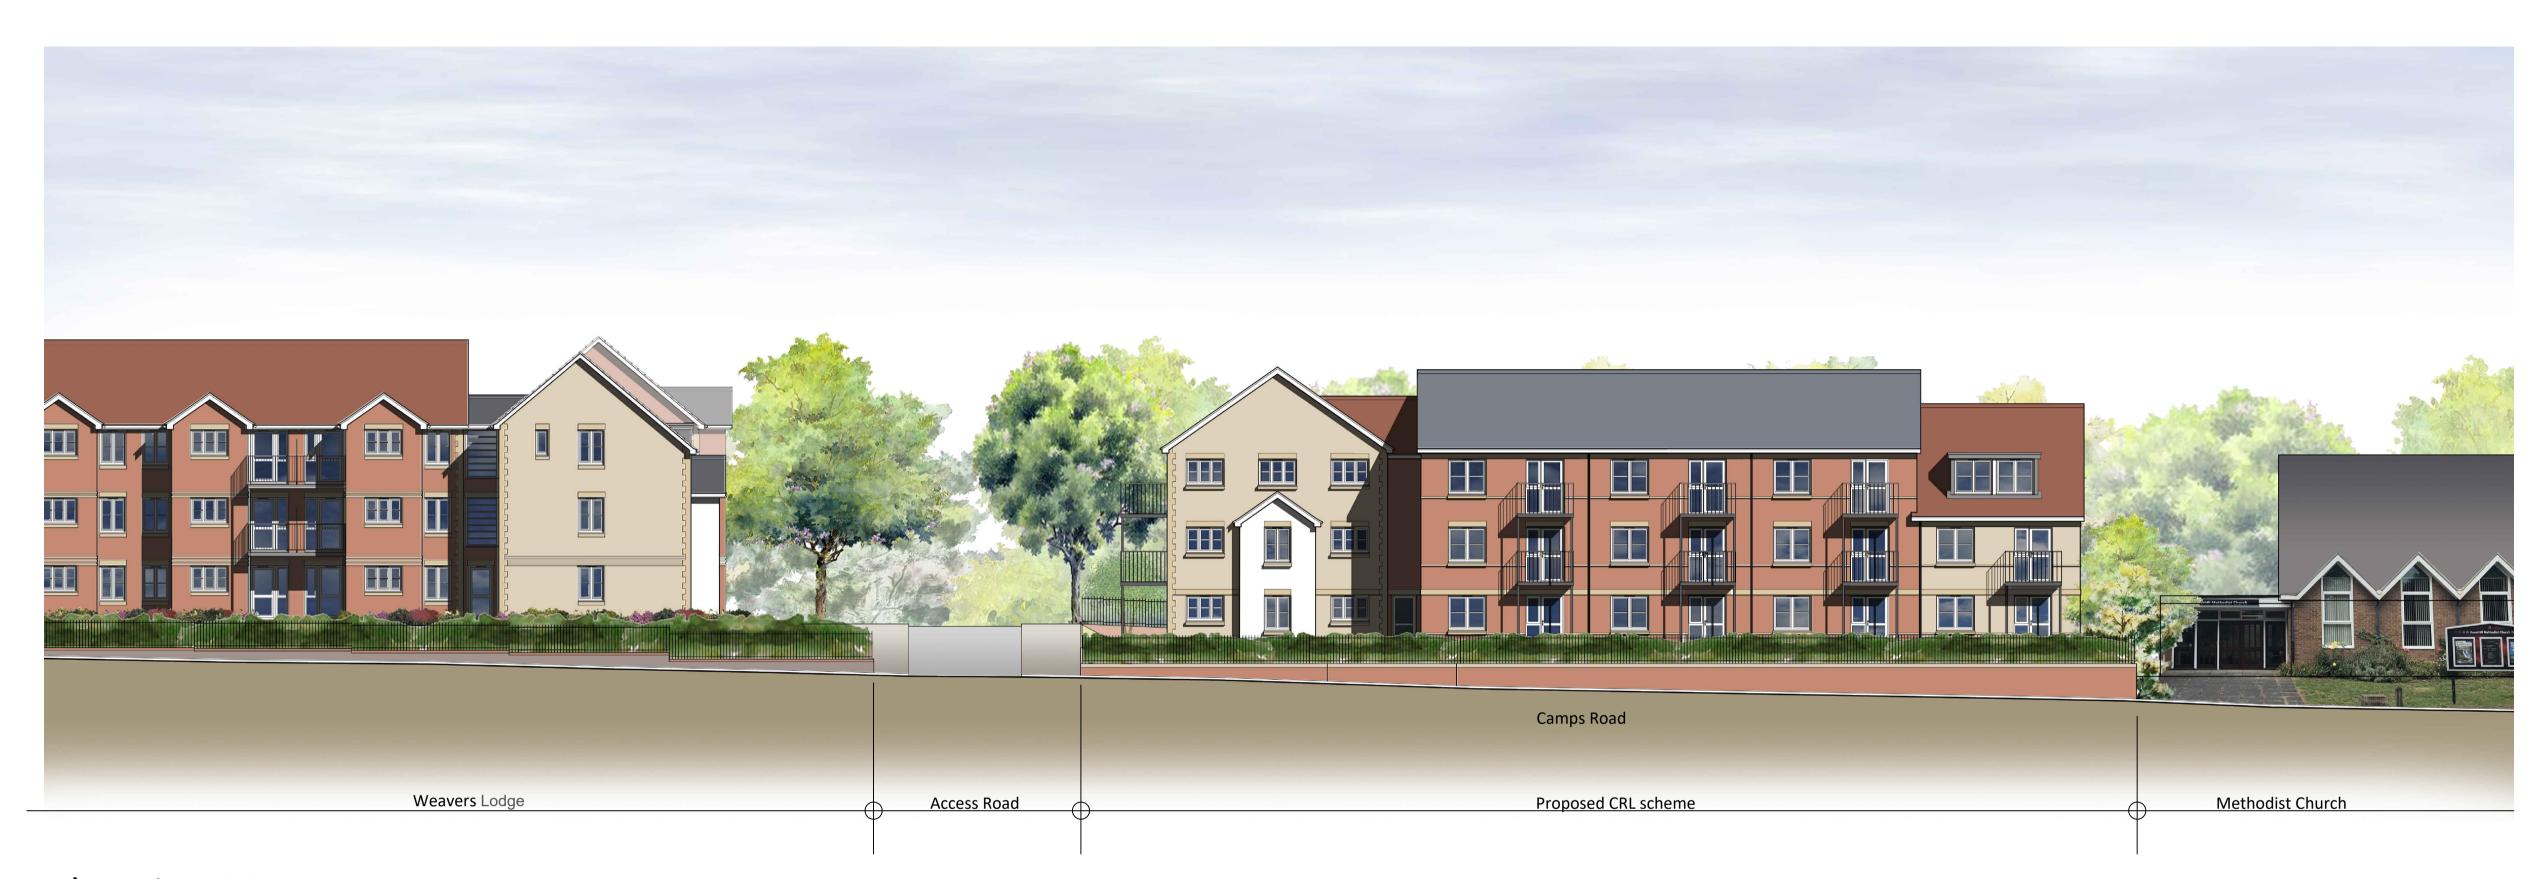

## Elevation AA

## Material Schedule:

MAIN BRICKWORK 1 - Ibstock Brick, Mercia Weathered Orange
 MAIN BRICKWORK 2 - Ibstock Brick, Leicester multi cream stock

③ STONEWORK - Reconstituted Stone

4 ROOF TILE 1 - Marley Eternit Edgemere - Smooth Grey
 5 ROOF TILE 2 - Marley Eternit Edgemere - Old English Dark Red

6 WINDOWS - White UPVC windows throughout

(7) BOUNDARY TREATMENT - See Site Plan drawing

(8) RAINWATER GOODS - Black UPVC

QUOINS & FEATURE BANDS - Ibstock Brick, Brunswick Buff
 (As per Neighbouring Weavers Lodge Development )

Gideon Lemberg RIBA

Design Director

Millstream House \* Parkside

Ringwood \* Hampshire BH24 3SG

Telephone: (01425) 462109

Fax : (01425) 462101

E-mail design@planningissues.co.uk

Project Title
PROPOSED CAT II SHELTERED HOUSING
Site Opposite CRL Development
Camps Road
Haverhill CB9 8HF