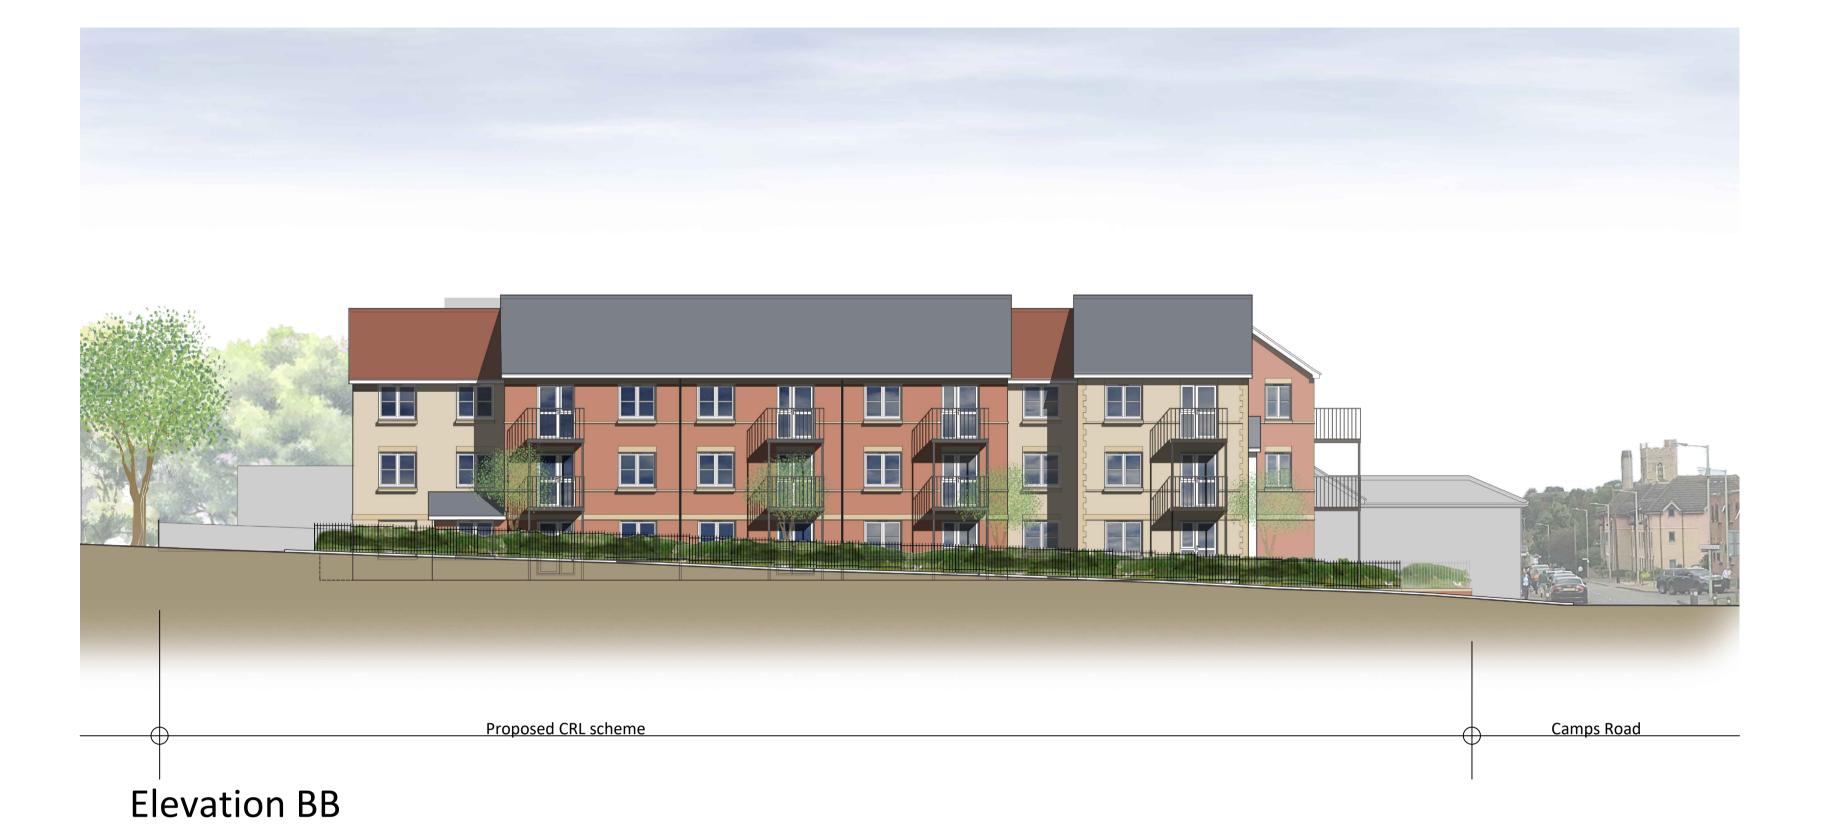

Churchill
Retirement Living

Project Title PROPOSED CAT II SHELTERED HOUSING Site Opposite CRL Development Camps Road Haverhill CB9 8HF

Drawing Title

Elevation BB,CC,DD

| Scale       | 1:150 @ A1 | Date              | APR 2024 |  |
|-------------|------------|-------------------|----------|--|
| Drawn       | BRS        | Checked           | GSL      |  |
| Drawing No. |            |                   | Rev.     |  |
| 40          | M 2 2 11 1 | / \ \ 1\ <i>A</i> | 110      |  |