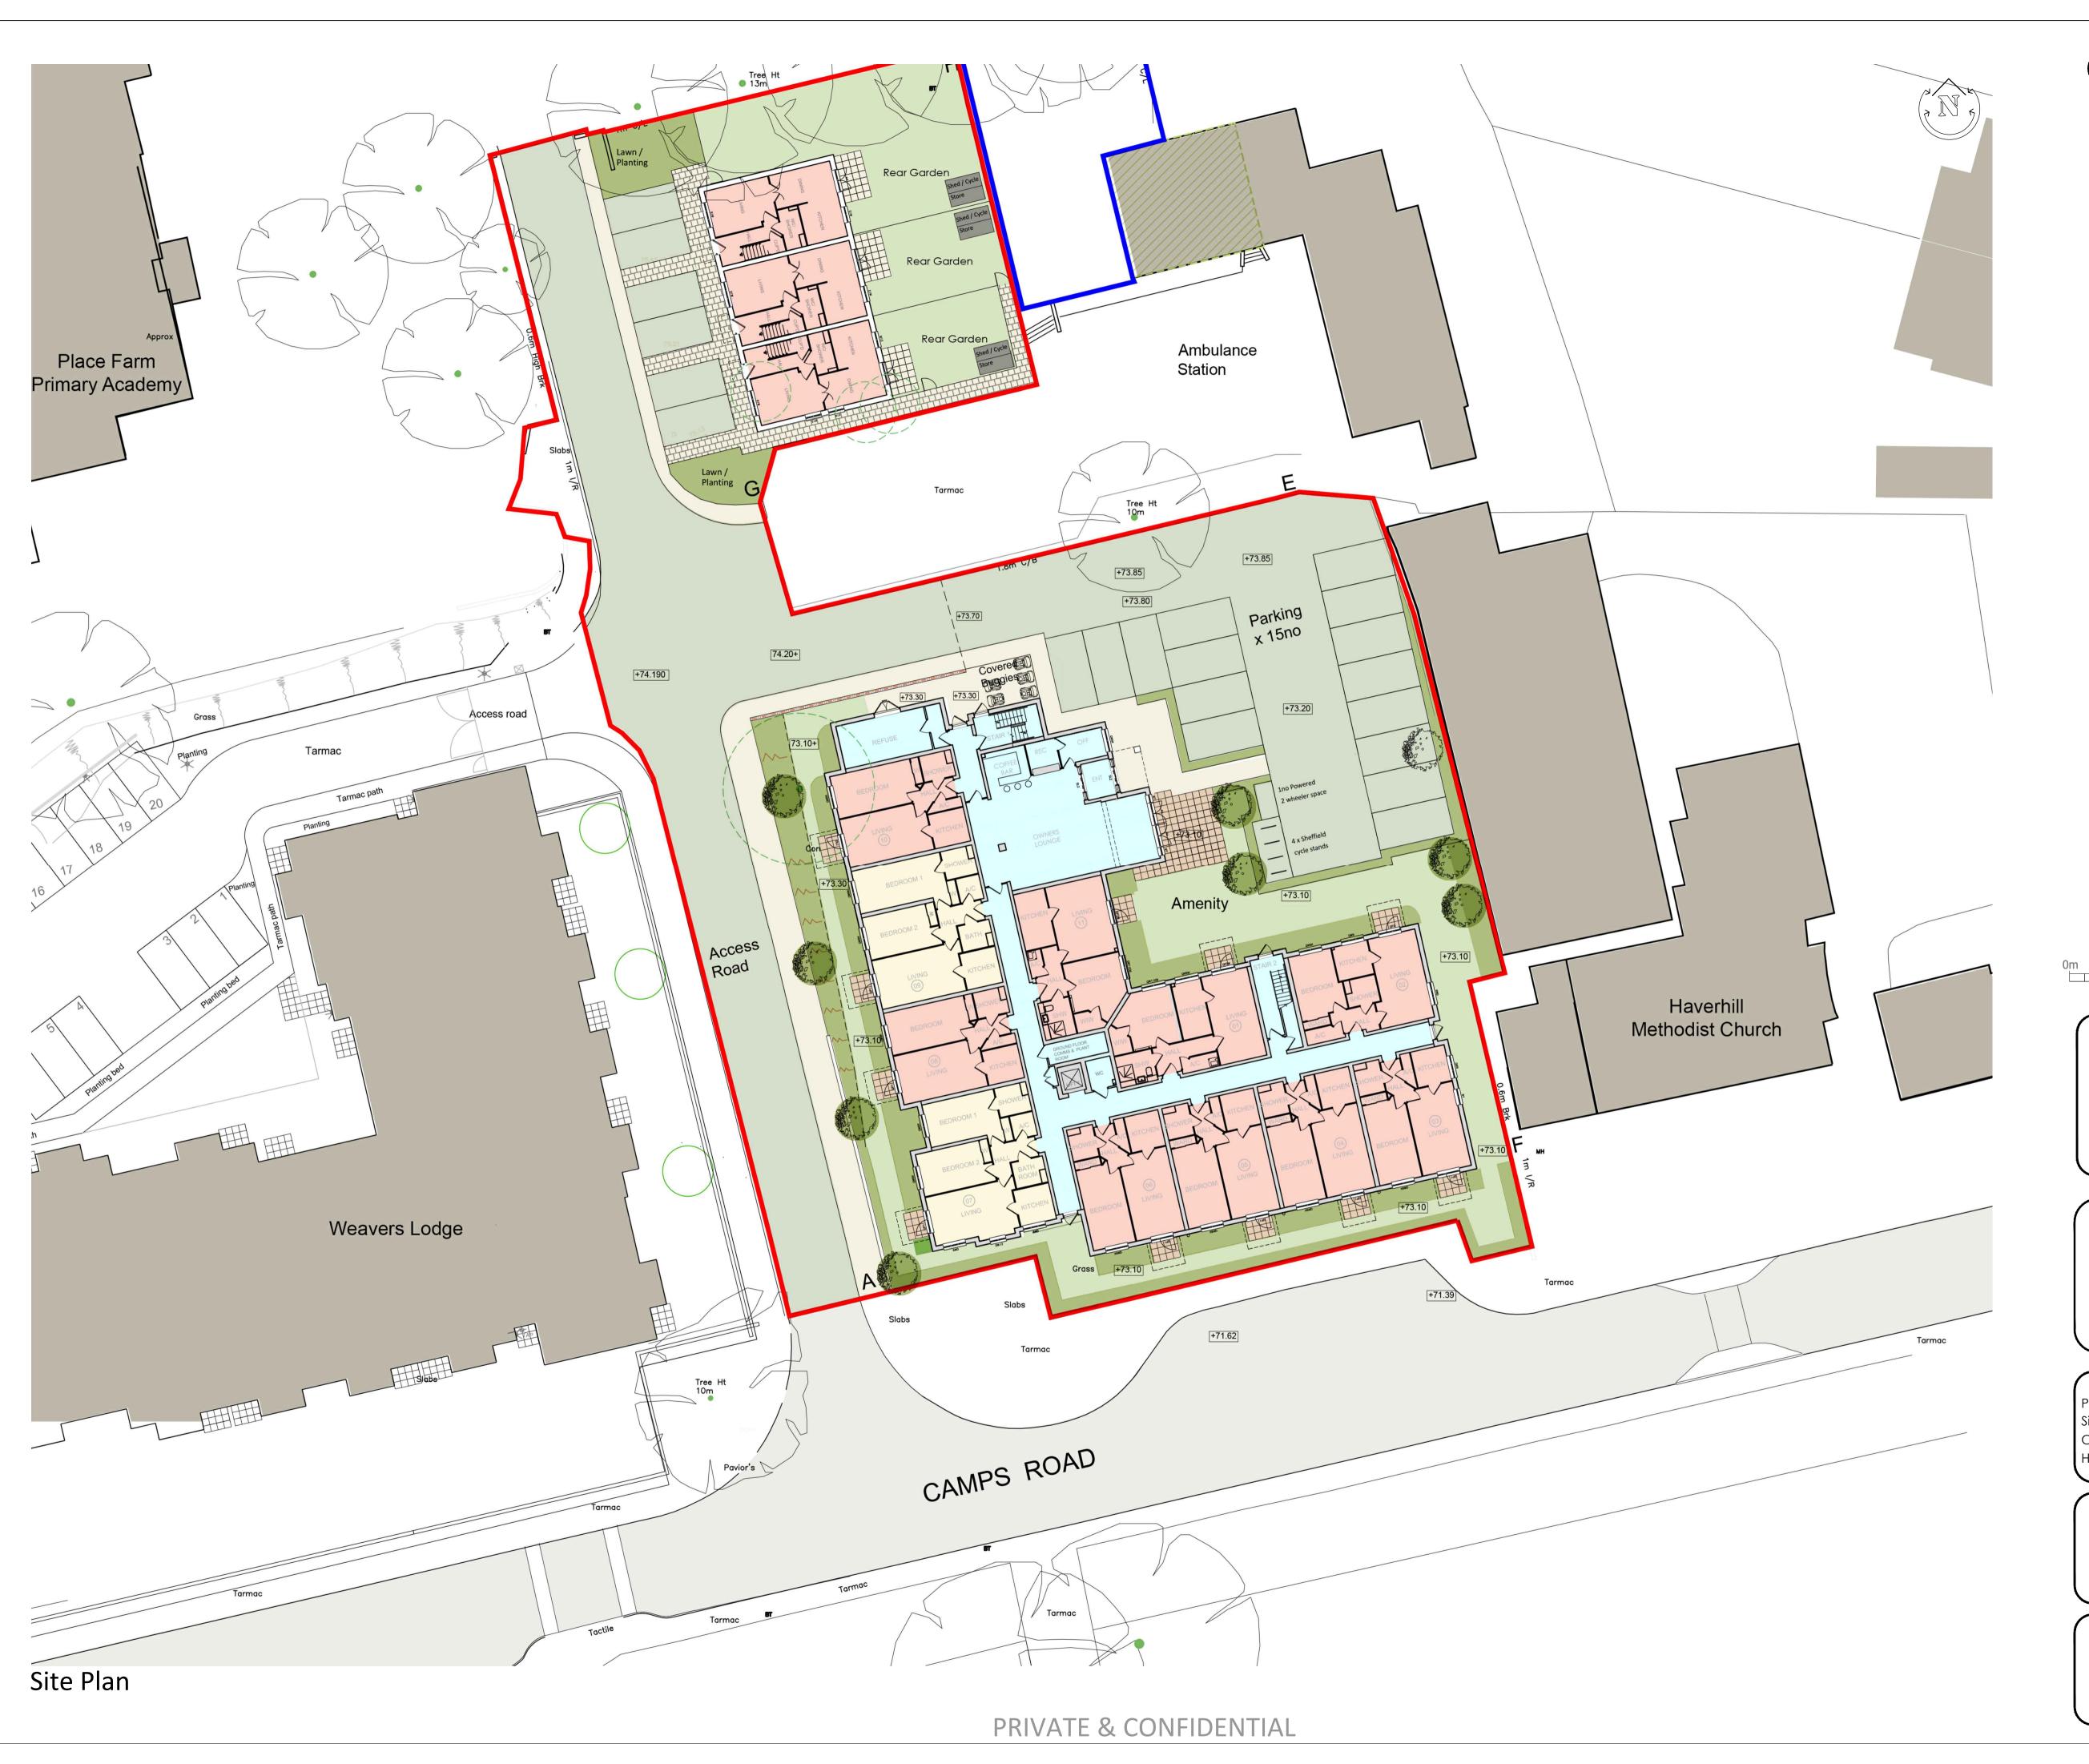

REVISIONS

BOUNDARY SCHEDULE

A-B - 1100mm METAL RAILINGS WITH MATURE SHRUBS BEHIND

B-C - 1100mm METAL RAILINGS ON NEW RETAINING WALL

C-D - OPEN (PROPOSED ACCESS ROAD)

D-E - PROPOSED 1800mm TIMBER FENCING ON NEW LOW RETAINING WALL

E-F PROPOSED 1800mm TIMBER FENCING F-A - 100mm METAL RAILINGS ON DWARF

**BRICK WALL** 

G-H-I PROPOSED 1800mm TIMBER FENCING

Gideon Lemberg RIBA

Design Director

Millstream House \* Parkside

Ringwood \* Hampshire BH24 3SG

Telephone: (01425) 462109

Fax : (01425) 462101

E-mail design@planningissues.co.uk

Project Title PROPOSED CAT II SHELTERED HOUSING Site Opposite CRL Development Camps Road Haverhill CB9 8HF

Drawing Title

Site Plan