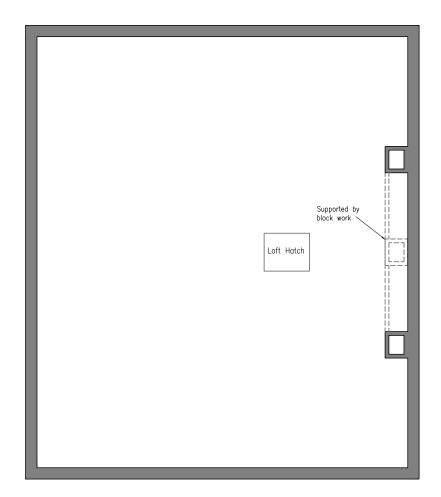

EXISTING LOFT PLAN

PROPOSED LOFT PLAN

NOTES

No planned work on the internal layout of the Ground Floor and First Floor Plans.

| NOTE: All details are indicative only. All dimensions are to<br>be checked on site by contractors prior to commencement<br>of works. Any discrepancies in drawings to be reported to<br>Focus Consulting. |                                                                                 |  |              |       |      |             |
|-----------------------------------------------------------------------------------------------------------------------------------------------------------------------------------------------------------|---------------------------------------------------------------------------------|--|--------------|-------|------|-------------|
|                                                                                                                                                                                                           |                                                                                 |  |              |       |      |             |
| Focus Consu<br>The Dock Hu<br>Wilbury Villa<br>Hove BN3 6,                                                                                                                                                | TEL - 01273 72 33 44<br>FAX - 01273 72 13 50<br>E-MAIL - brighton@focuscs.co.uk |  |              |       |      |             |
| client<br>Property Fusion                                                                                                                                                                                 |                                                                                 |  |              |       |      |             |
| <sup>project</sup><br>49 Highcroft Villas, Brightom                                                                                                                                                       |                                                                                 |  |              |       |      |             |
| title<br>Existing & Proposed Loft Plans                                                                                                                                                                   |                                                                                 |  |              |       |      |             |
| date<br>April 24                                                                                                                                                                                          | scale<br>1:100                                                                  |  | drawn<br>MRF | check | ked  | Paper<br>A3 |
| <sup>job ref.</sup><br>B3422/24                                                                                                                                                                           | drawing<br>01-0                                                                 |  |              |       | rev. |             |