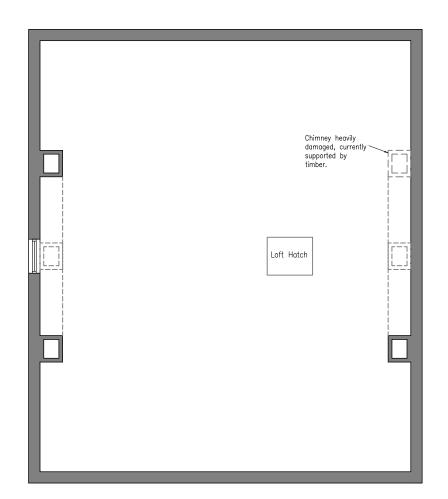

EXISTING LOFT PLAN

PROPOSED LOFT PLAN

NOTES

No planned work on the internal layout of the Ground Floor and First Floor Plans.

| NOTE: All details are indicative only. All dimensions are to<br>be checked on site by contractors prior to commencement<br>of works. Any discrepancies in drawings to be reported to<br>Focus Consulting. |                                                                                 |  |              |       |      |             |
|-----------------------------------------------------------------------------------------------------------------------------------------------------------------------------------------------------------|---------------------------------------------------------------------------------|--|--------------|-------|------|-------------|
|                                                                                                                                                                                                           |                                                                                 |  |              |       |      |             |
| Focus Consu<br>The Dock Hu<br>Wilbury Villa<br>Hove BN3 6,                                                                                                                                                | TEL - 01273 72 33 44<br>FAX - 01273 72 13 50<br>E-MAIL - brighton@focuscs.co.uk |  |              |       |      |             |
| client<br>Property Fusion                                                                                                                                                                                 |                                                                                 |  |              |       |      |             |
| <sup>project</sup><br>49 Highcroft Villas, Brightom                                                                                                                                                       |                                                                                 |  |              |       |      |             |
| title<br>Existing & Proposed Loft Plans                                                                                                                                                                   |                                                                                 |  |              |       |      |             |
| date<br>April 24                                                                                                                                                                                          | scale<br>1:100                                                                  |  | drawn<br>MRF | check | ked  | Paper<br>A3 |
| <sup>job ref.</sup><br>B3422/24                                                                                                                                                                           | drawing<br>01-0                                                                 |  |              |       | rev. |             |