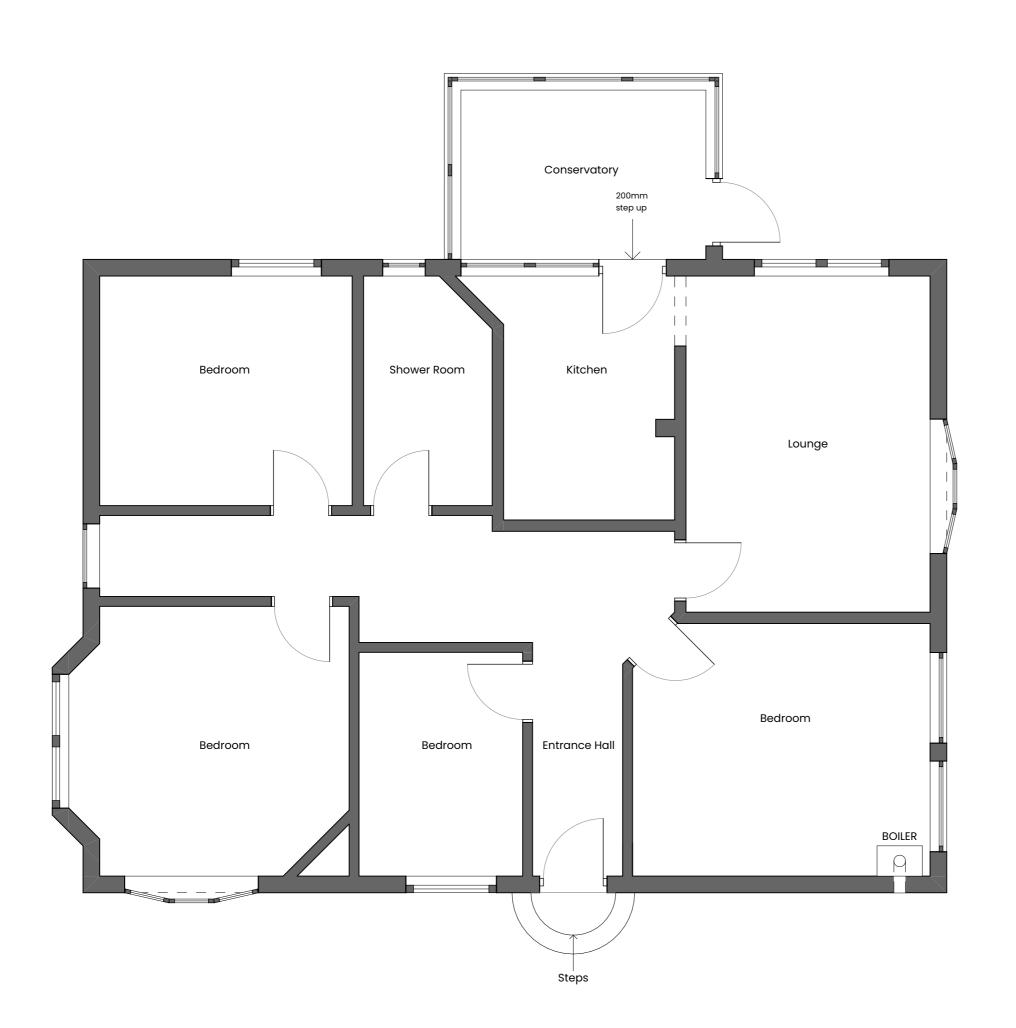

146a, Wilford Road, Ruddington, Nottingham, NG11 6FB

Client

Private Client

Drawing Title

Existing Ground Floor Plan

|  | Project No. | ct No. Scale   | Paper Size | Drawn By | Checked By |  |
|--|-------------|----------------|------------|----------|------------|--|
|  | 23-002      | 1:50           | А3         | DJC      | DJC        |  |
|  | Status      | Purpose of Iss |            |          |            |  |
|  | R           | STAGE 1        |            |          |            |  |