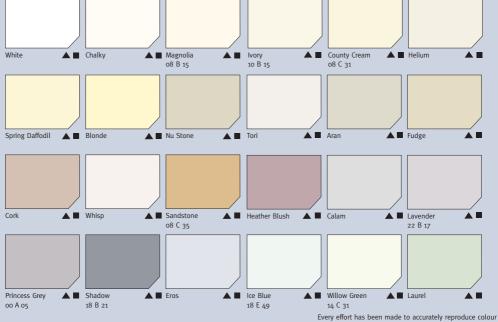

FINISHES

Silicone Enhanced Render

 $\ \square$  Available in 1.0mm or 1.5mm

Full Silicone Render

□ Available in 1.0mm or 1.5mm

Both finish options are available in 200 specially selected standard colours and up to 16,000 additional special shades. Please see colour chart for additional information.

## SOME OF THE COLOURS AVAILABLE

swatches but for technical reasons associated with colour reproduction and paint manufacture variations may occur.

Colours available in Silicone Enhanced Render 🛕 Colours available in Full Silicone Render