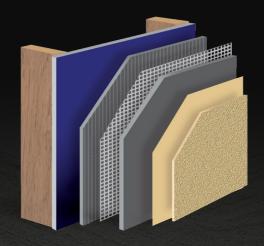

## RENDER SYSTEM

Johnstone's Stormshield High Flex Render System has been specially formulated for application on render carrier boards and on substrates where adhesion, flexibility and crack resistance is paramount. It is suitable for use on new build and refurbishment work and is compatible with Johnstone's masonry paints.

## S Y S T E M P R O D U C T D E T A I L

| BASECOAT      | Stormshield High Flex Basecoat                        |
|---------------|-------------------------------------------------------|
| REINFORCEMENT | Stormshield Render Reinforcing Mesh Cloth             |
| PRIMER        | Stormshield Silicone Enhanced or Full Silicone Primer |