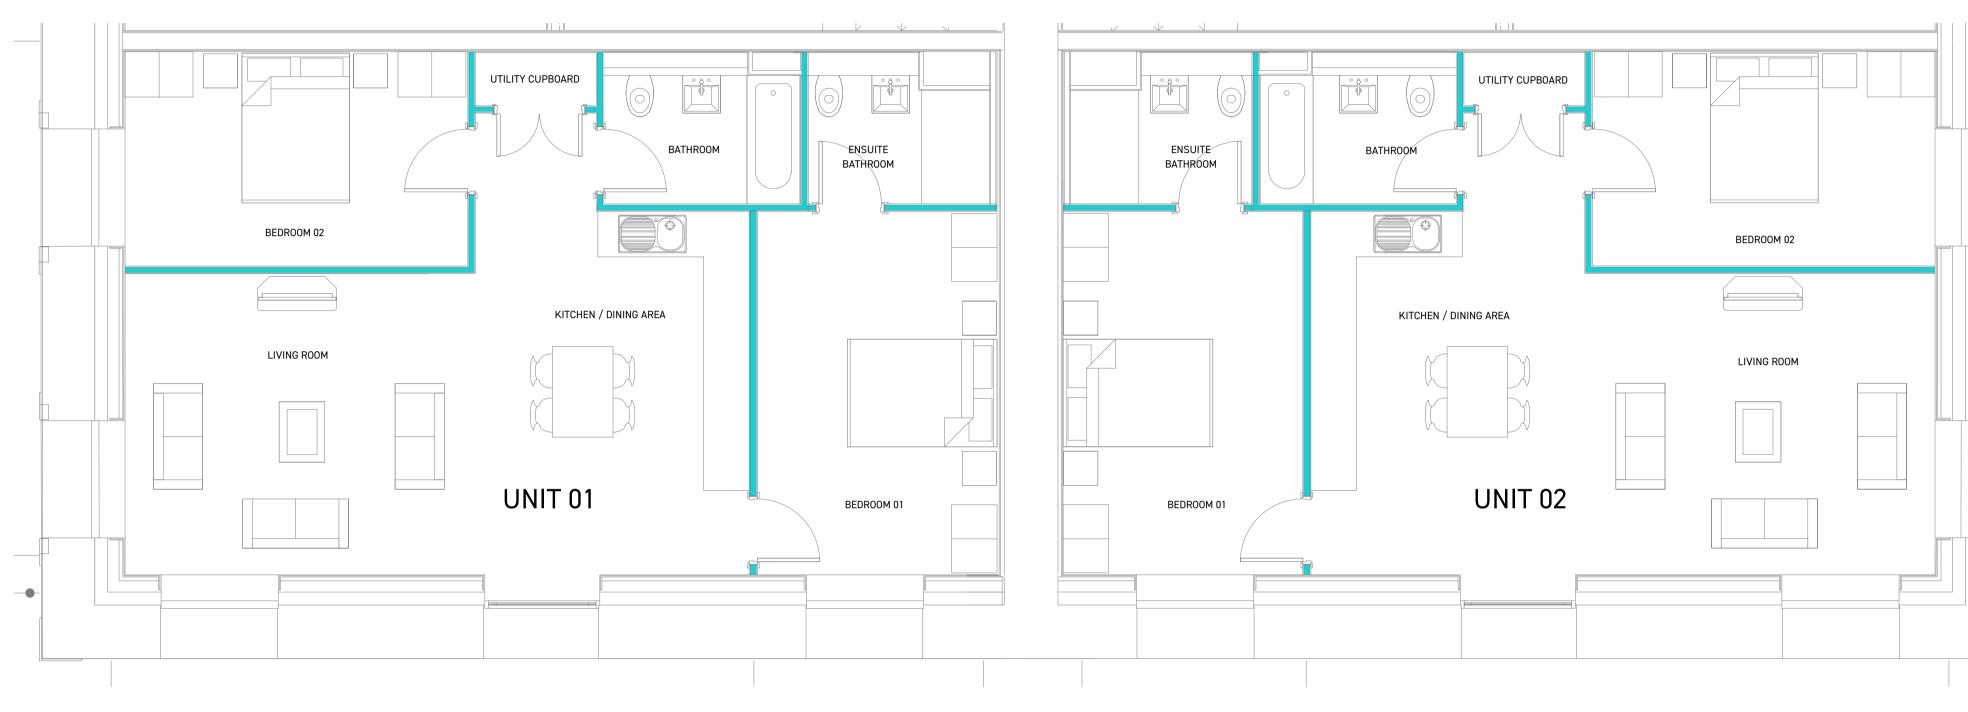

## PURIFIER HOUSE - UNITS 1 & 2 (GROUND FLOOR) INTERNAL PARTION WALL LAYOUT

## NOTES:

- 1. DO NOT SCALE FROM THIS DRAWING. ALL DIMENSIONS TO BE VERIFIED FROM SITE VISIT.
- 2. CONSTRUCTION OF NEW INTERNAL PARTITION WALLS TO MATCH SPECIFICATION AND MATERIALS OF EXISTING FLATS 1-27 PURIFIER HOUSE WHERE POSSIBLE. 3. PARTION WALL SYSTEM PERFORMANCE REQUIREMENTS:
- BRE GREEN GUIDE REFERENCE 809760002 (A RATING) AD PART B REQUIRMENT: 30 MINUTE FIRE-RESISTING
  CONSTRUCTION TO WALLS ABOUT ENTRANCE HALL.
- AD PART E REQUIREMENT: 40 DN, TW + CTR AD PART L REQUIREMENT: CLASSIFIED AS ' INTERNAL WALLS (NON-SEPERATING)'.
- NHBC REQUIREMENTS.

## KEY

NEW PARITION WALL

BRITISH GYPSUM GYPFRAME 70 S 50, GYPROC WALLBOARD EACH SIDE. REFERENCE A206046 EN ILLUSTRATED OR SIMILAR APPROVED.

SEE SHEET IPW02 FOR DETAILS.

SHADOW INDUSTRIES LIMITED info@shadowindustries 0117 316 9600

Client

MR L WILMOT

Drawing Status

FOR PLANNING

Project UNITS 1 & 2 PURIFIER HOUSE LIME KILN ROAD BRISTOL BS1 5AU

Drawing Title

INTERNAL PARTION WALLS LAYOUT

| )rawn          | Checked | Date        | Scale     |
|----------------|---------|-------------|-----------|
| LDW            | LD      | 30 MAR 2024 | 1:50 @ A1 |
| )rawing Number |         |             | lssue     |
| IW01           |         |             | P01       |