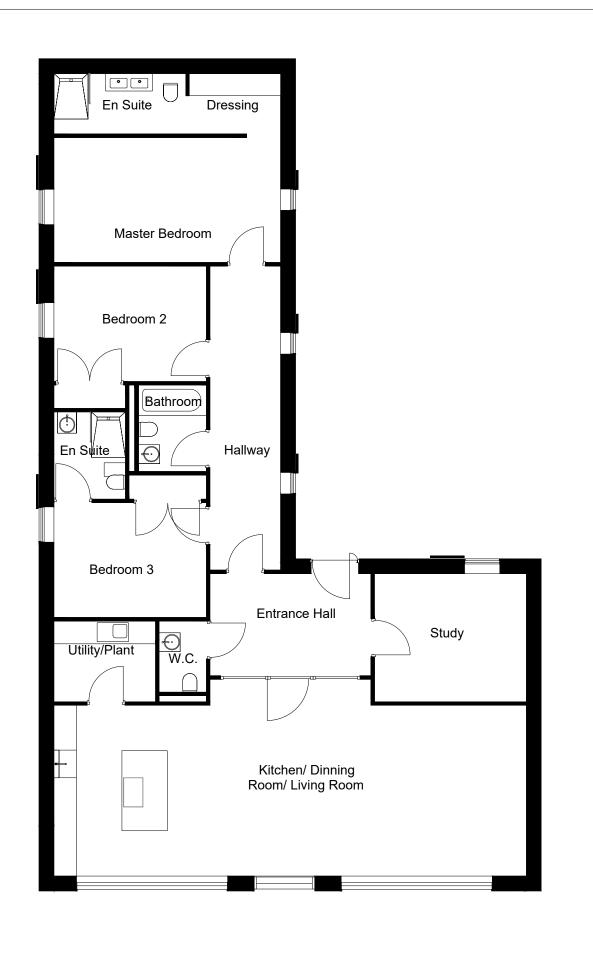

0 1000 2000 3000 4000 5000 mm

SCALE 1:100

**REVISIONS** 

JOB TITLE

Land East of Paddock Grange Homestead Rd GU34 5PW

DRG. TITLE

Indicative Roof & Floor Plan

Drawing Statu

Floor Plan Roof Plan