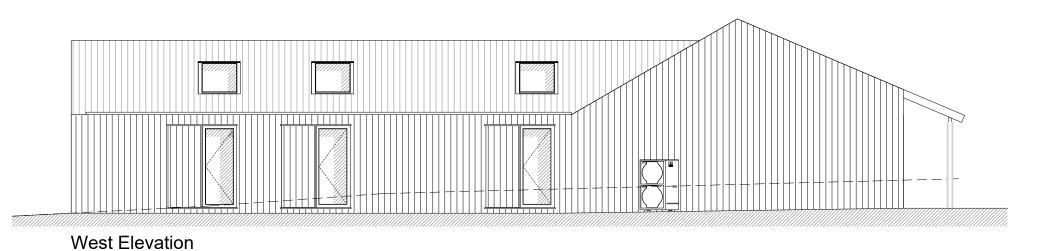

## REVISIONS

JOB TITLE

Land East of Paddock Grange Homestead Rd GU34 5PW

DRG. TITLE

Indicative Elevations South & West