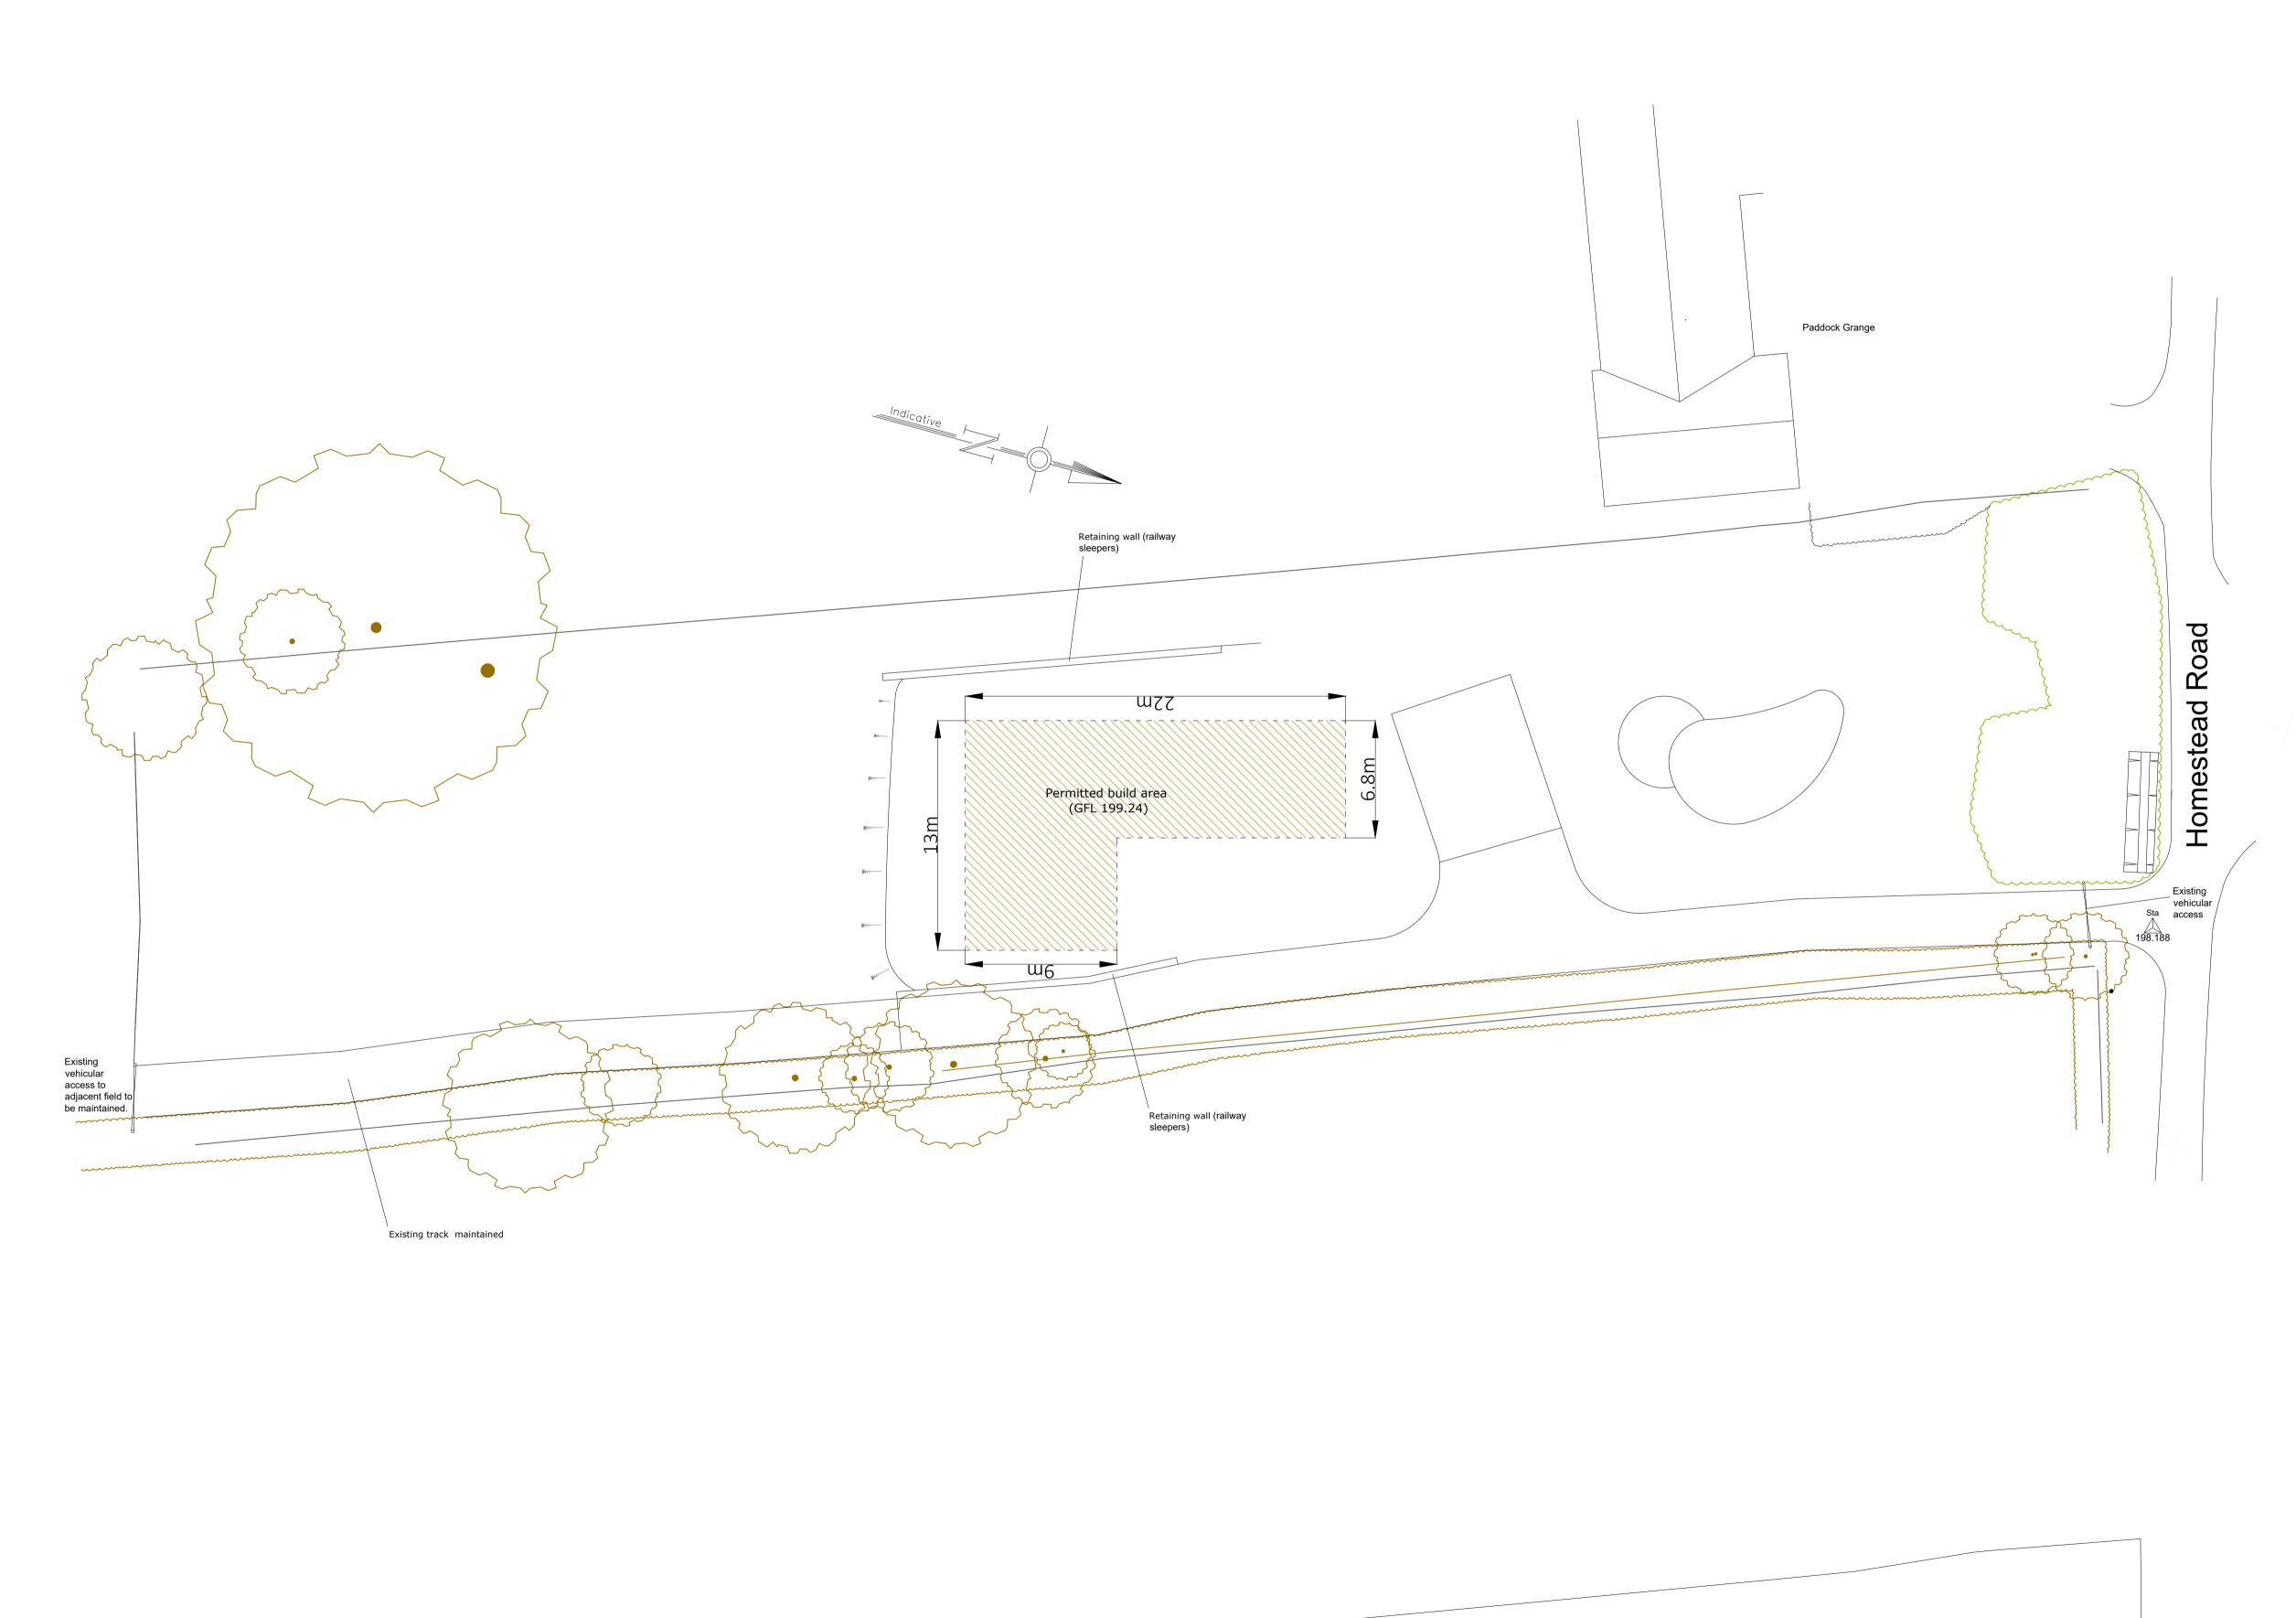

REVISIONS

JOB TITLE

Land East of Paddock Grange Homestead Rd GU34 5PW

DRG. TITLE

Plot Area Plan

Drawing Status: