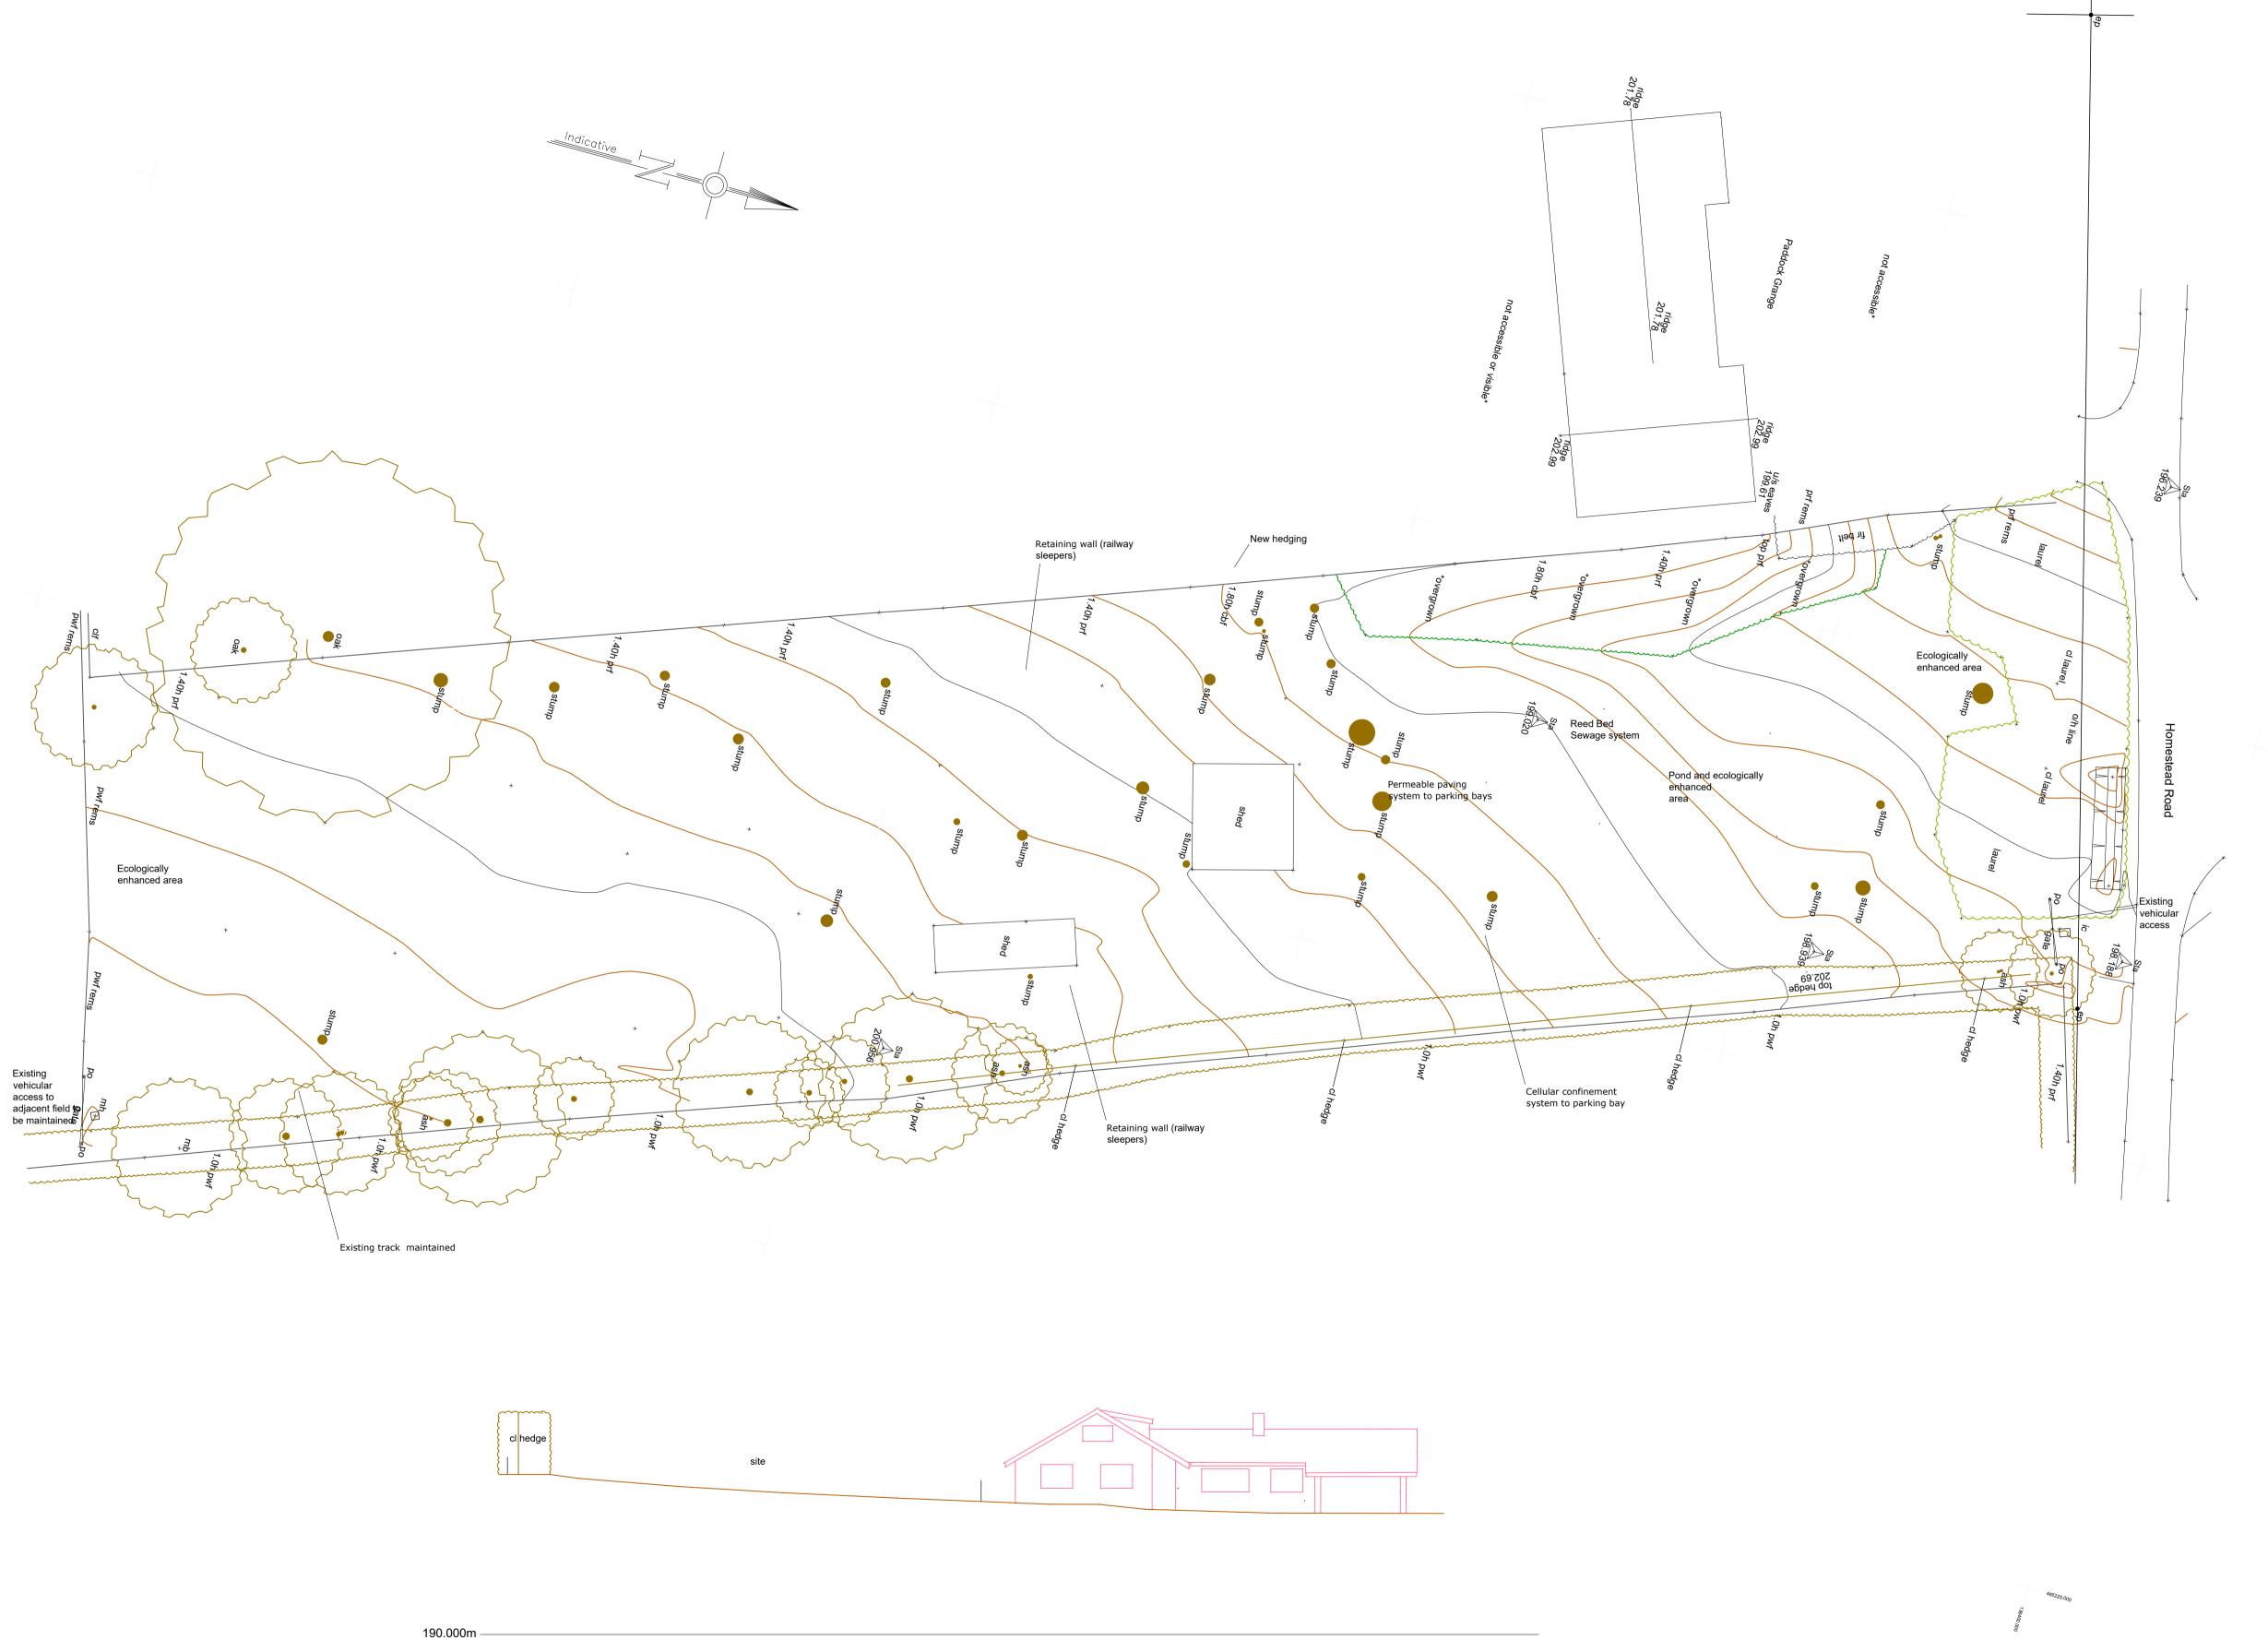

REVISIONS

JOB TITLE

Land East of Paddock Grange Homestead Rd GU34 5PW

DRG. TITLE

Existing Site Plan

Drawing Status:

CONTRACTORS, SUBCONTRACTORS AND SUPPLIERS ARE TO CHECK ALL RELEVANT DIMENSIONS, SITE AND BUILDING LEVELS AND DIMENSIONS BEFORE COMMENCING SHOP DRAWINGS, FABRICATION OR BUILDING WORK.

THE CONTRACTOR IS TO DETERMINE ACTUAL GROUND CONDITIONS BEFORE WORK COMMENCES. ALL WORK BELOW GROUND LEVEL IS SHOWN PROVISIONALLY AND MUST COMPLY WITH THE STRUCTURAL ENGINEERS & BUILDING INSPECTORS REQUIREMENTS.

THE CONTRACTOR MUST DETERMINE THE ACTUAL NATURE & POSITION OF ALL BOUNDARIES, ABOVE & BELOW GROUND SERVICES, DRAINS & SITE FEATURES PRIOR TO COMMENCING CONSTRUCTION. APPROPRIATE PRECAUTIONS MUST BE TAKEN PRIOR TO CONSTRUCTION.