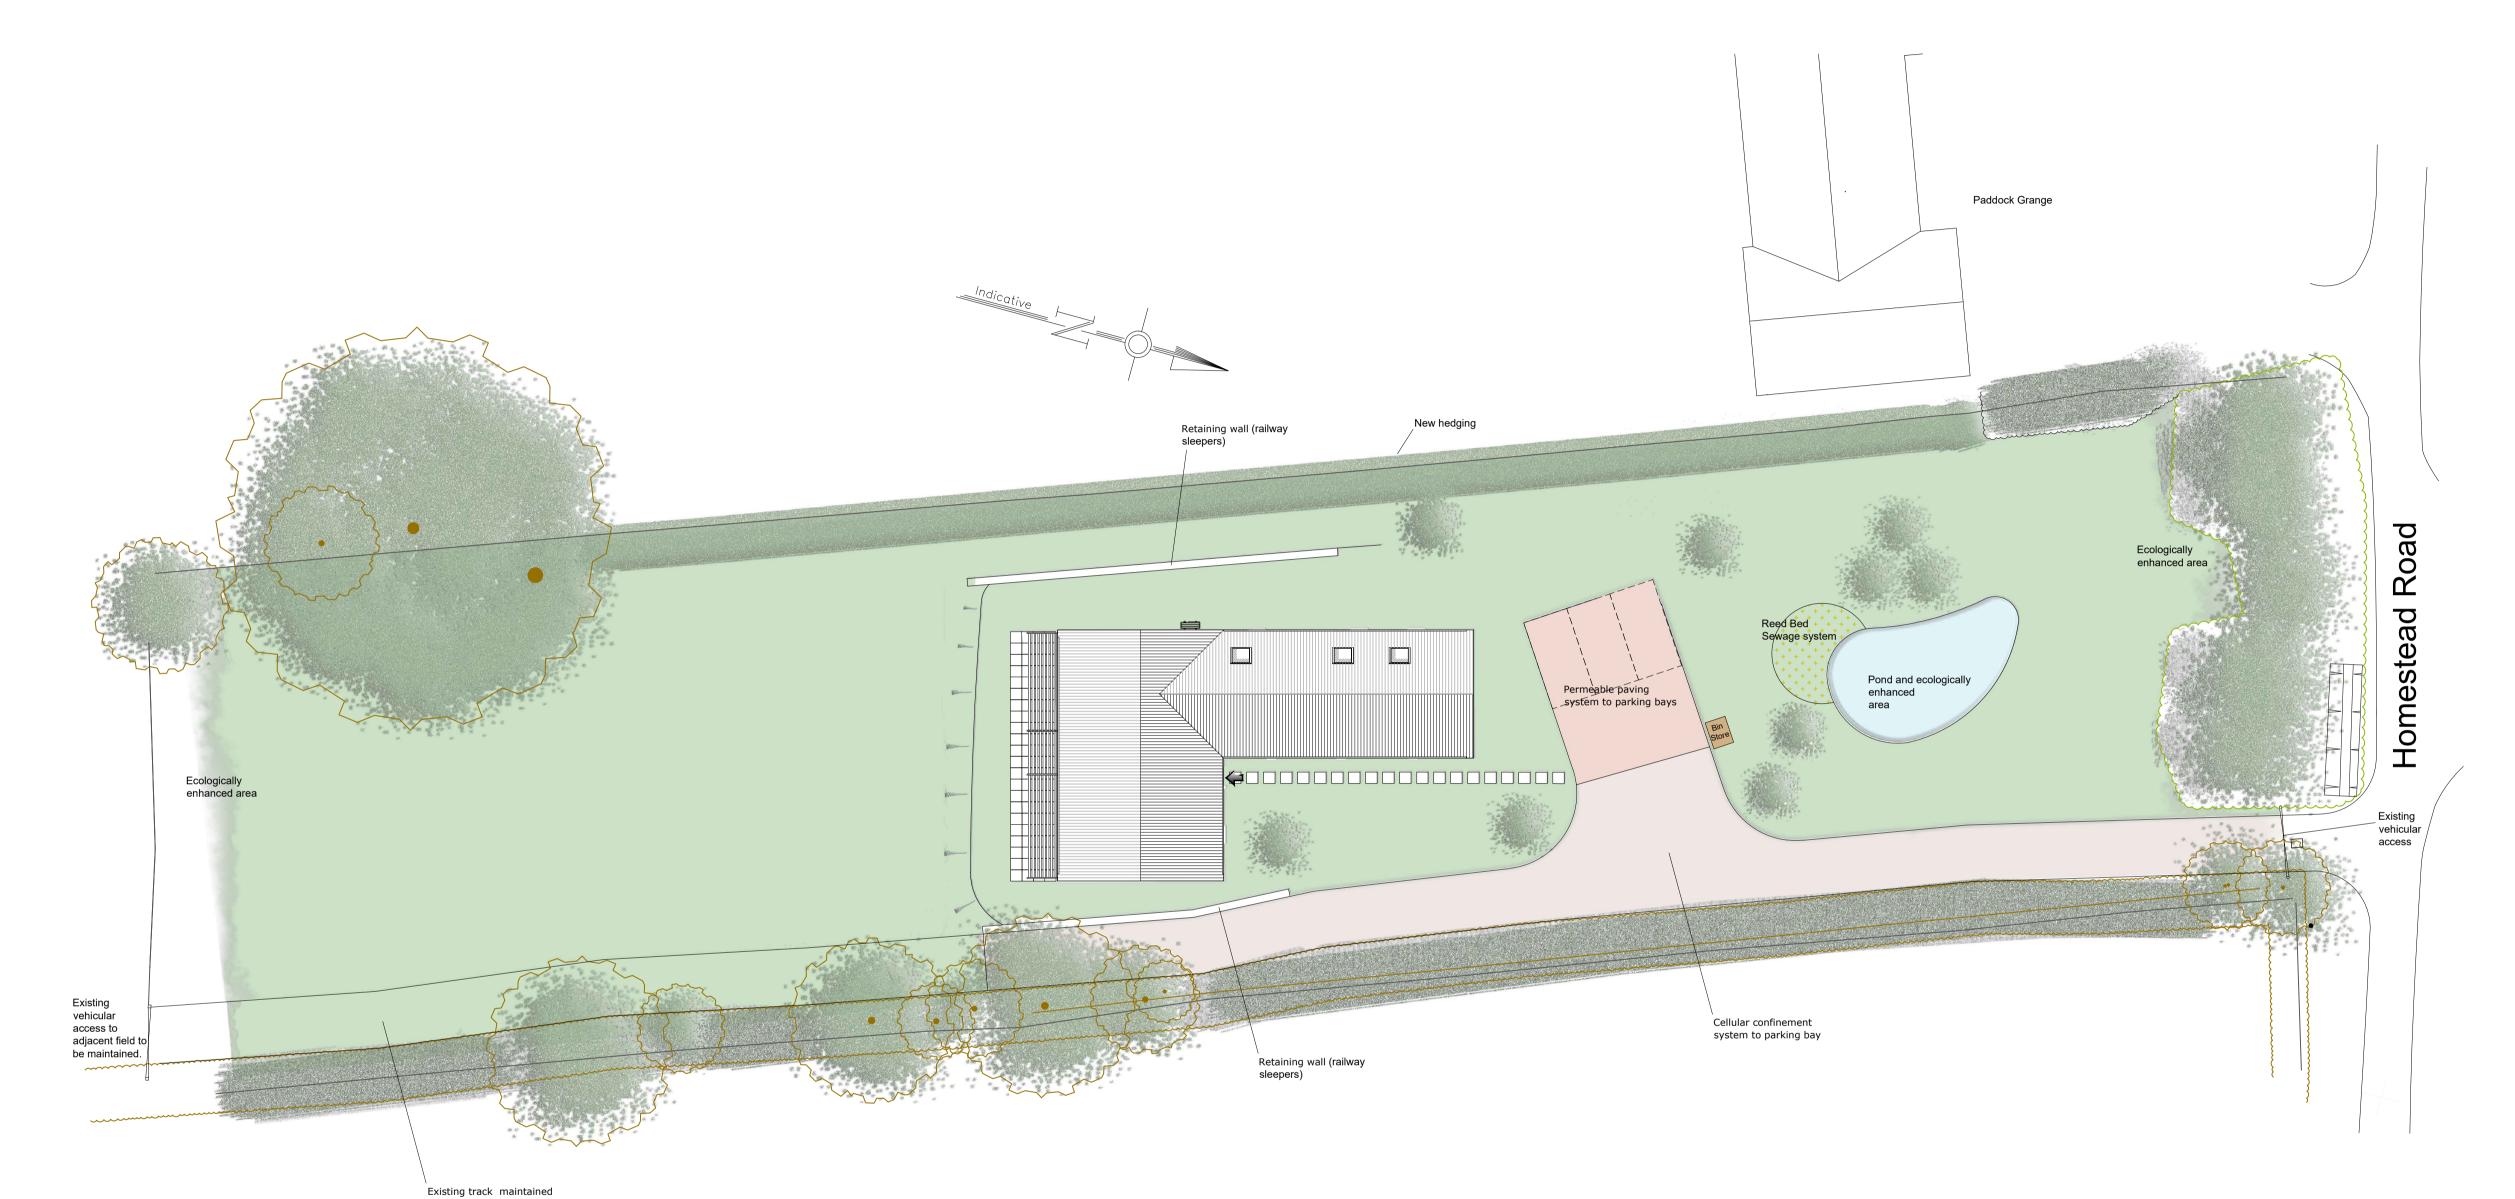

REVISIONS

JOB TITLE

Land East of Paddock Grange Homestead Rd GU34 5PW

DRG. TITLE

Inicative Site Plan

Drawing Status:

## THIS DRAWING IS FOR PLANNING PURPOSES ONLY

THIS DRAWING MUST BE READ IN CONJUNCTION WITH THE FOLLOWING DOCUMENTS:
PLANNING APPLICATION AND LISTED BUILDING CONSENT DOCUMENTATION, CONSULTANT INFORMATION

CONTRACTORS, SUBCONTRACTORS AND SUPPLIERS ARE TO CHECK ALL RELEVANT DIMENSIONS, SITE AND BUILDING LEVELS AND DIMENSIONS BEFORE COMMENCING SHOP DRAWINGS, FABRICATION OR BUILDING WORK.

THE CONTRACTOR IS TO DETERMINE ACTUAL GROUND CONDITIONS BEFORE WORK COMMENCES. ALL WORK BELOW GROUND LEVEL IS SHOWN PROVISIONALLY AND MUST COMPLY WITH THE STRUCTURAL ENGINEERS & BUILDING INSPECTORS REQUIREMENTS.

THE CONTRACTOR MUST DETERMINE THE ACTUAL NATURE & POSITION OF ALL BOUNDARIES, ABOVE & BELOW GROUND SERVICES, DRAINS & SITE FEATURES PRIOR TO COMMENCING CONSTRUCTION. APPROPRIATE PRECAUTIONS MUST BE TAKEN PRIOR TO CONSTRUCTION.