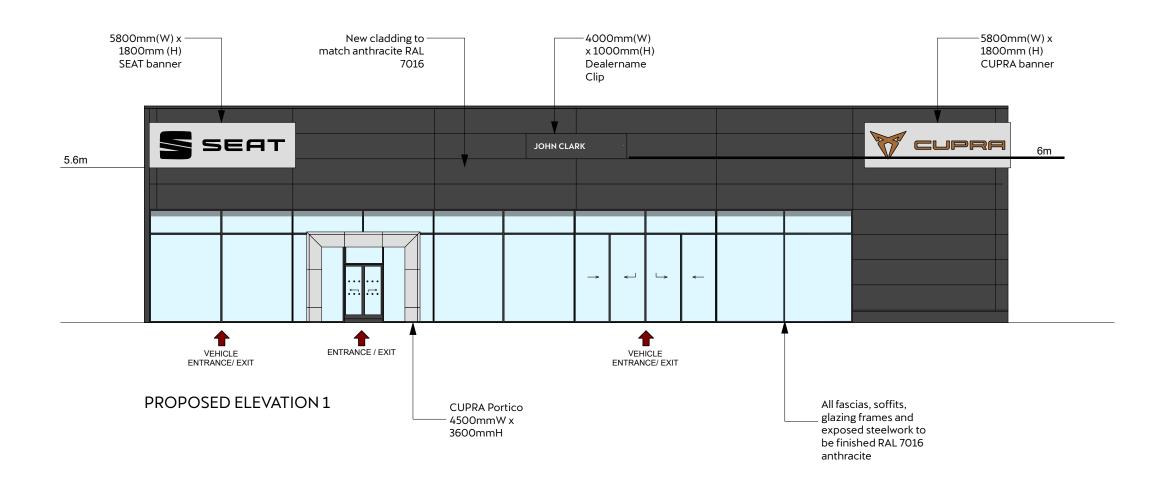

Seat fascia sign - static and internal illumination by white LED's ACM, aluminium and acrylic in grey and black. Fitted to the building by Tek screws

Dealer name sign - static and internal illumination by white LED's ACM, aluminium and acrylic in anthracite and white. Fitted to the building by Tek screws

Cupra fascia sign - static and internal illumination by white LED's ACM, aluminium and acrylic in grey and copper. Fitted to the building by Tek screws

Portico - Non-illuminated. Steel, aluminium and GRC. Bolted to the ground using chemical anchors

## **NOTES:**

- Ground works to be carried out to allow for correct positioning of all new SEAT / CUPRA signage.

John Clark

Aberdeen
Proposed Elevations 1 & 2

Scale
1:150@ A3 | Status | Issue 2.0

Date
14/02/24 | Drawn | EA/GG | Checked | GG