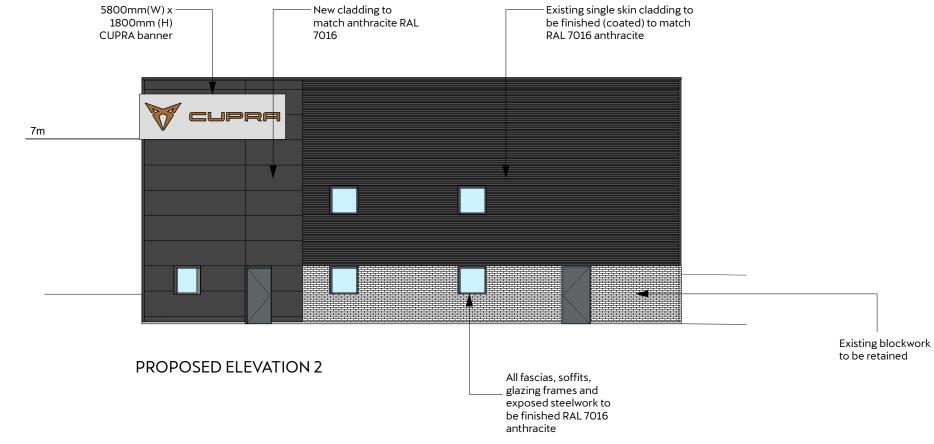

Cupra fascia sign - static and internal illumination by white LED's ACM, aluminium and acrylic in grey and copper. Fitted to the building by Tek screws

Portico - Non-illuminated. Steel, aluminium and GRC. Bolted to the ground using chemical anchors

## **NOTES:**

- Ground works to be carried out to allow for correct positioning of all new SEAT / CUPRA signage.

John Clark

Aberdeen
Proposed Elevations 1 & 2

Scale
1:150@ A3 | Status | Issue 2.0

Date
14/02/24 | Drawn | EA/GG | Checked | GG