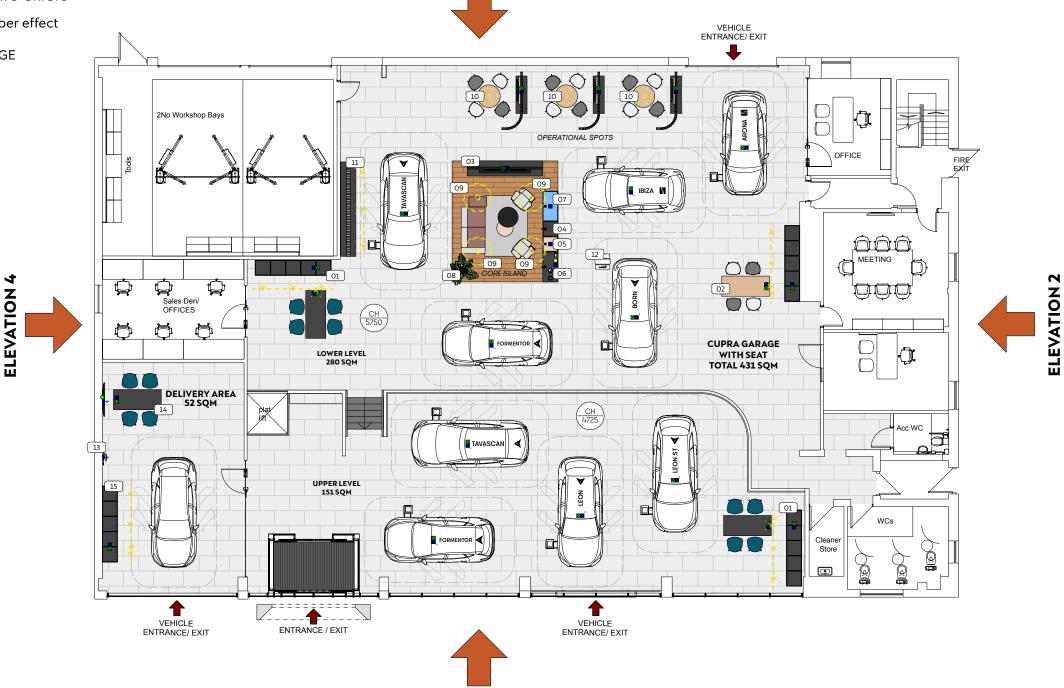

## Key

- Power sockets (floor)
- Double power sockets (floor)
- Data sockets (floor)
- Data sockets (wall)
- Wall socket
  (Additional sockets as
  required to be positioned
  to facilitate cleaning etc.)
- Water feed

Sockets / data within existing offices to be upgraded to suit desk locations.

- Demolition
- New Interventions
- [\_\_\_] Feature lighting
- 1200 x 600 Ceramic tiles CEMENTO RASATO GRIGIO
- 1200 x 200 Timber effect Ceramic tiles NEOWOOD BEIGE
- Barrier matting
- Carpet tiles

## Furniture elements key

- 01 CUPRA Consultancy Area Set
- O2 SEAT Consultancy Area Set
- 03 Video Wall Small Version 3000mmW x 2530mmH
- 04 Chispa Collaboration Module
- O5 High Showcase Module
- 06 Refreshment Module
- 07 Low Vitrine Module
- 08 Planter
- 09 Marset Soho Pendant above <u>(to be sourced</u> <u>by Dealer direct)</u>
- 10 Marset Djembé Pendant above <u>(optional, to be sourced by Dealer direct)</u>
- CUPRA Wooden Wall 3750mmW x 2530mmH
- 12 Freestanding EV Wallbox (dummy version)
- 13 Wall mounted EV Wallbox (11kW functioning version)
- 14 Handover set Low Table
- 15 Accessories & Merchandise Shelves

## **NOTES:**

- Accent lighting required over CUPRA wooden wall and consultancy area sets.
- For ceiling, wall and lighting specifications, refer to specifications / furniture page.

**ELEVATION 1** 

| John Clark          |           |        |           |         |    |
|---------------------|-----------|--------|-----------|---------|----|
| Aberdeen            |           |        |           |         |    |
| Proposed Floor Plan |           |        |           |         |    |
| Scale               | 1:150@ A3 | Status | Issue 2.0 |         |    |
| Date                | 14/02/24  | Drawn  | EA/GG     | Checked | GG |
| Drawing             | SE002_303 | 007    | 7         |         |    |