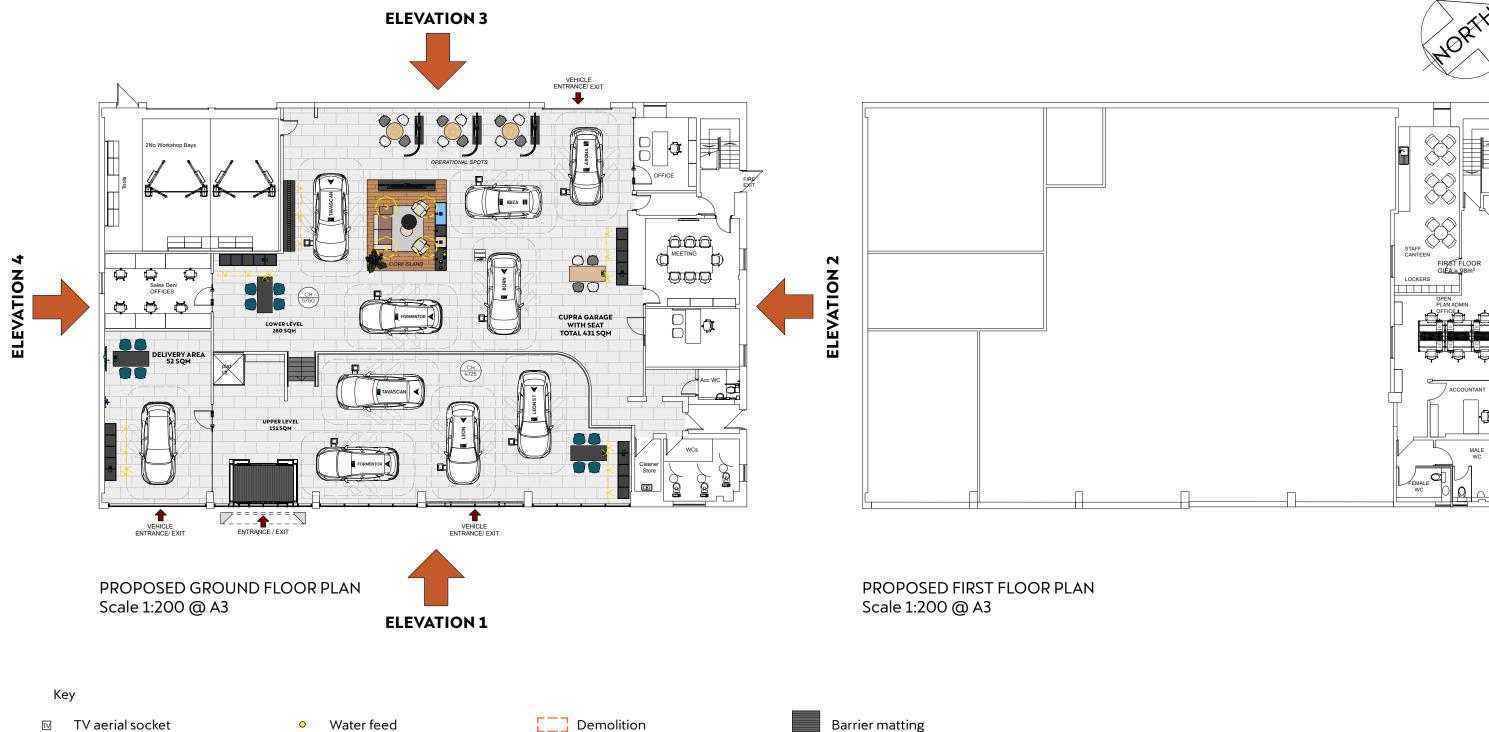

# Demolition

**New Interventions** 

Feature lighting

1200 x 600 Ceramic tiles **CEMENTO RASATO GRIGIO** 

1200 x 200 Timber effect Ceramic tiles **NEOWOOD BEIGE** 

Barrier matting

Carpet tiles

### **NOTES:**

- Accent lighting required over CUPRA wooden wall and consultancy area sets.
- For ceiling, wall and lighting specifications, refer to specifications / furniture page.

| _ |            |              |        |       |           |    |  |  |
|---|------------|--------------|--------|-------|-----------|----|--|--|
|   | John Clark |              |        |       |           |    |  |  |
|   | Aberdee    | n            |        |       |           |    |  |  |
|   | Propose    | d Floor Plan |        |       |           |    |  |  |
|   | Scale      | 1:200@ A3    | Status |       | Issue 2.0 |    |  |  |
|   | Date       | 14/02/24     | Drawn  | EA/GG | Checked   | GG |  |  |