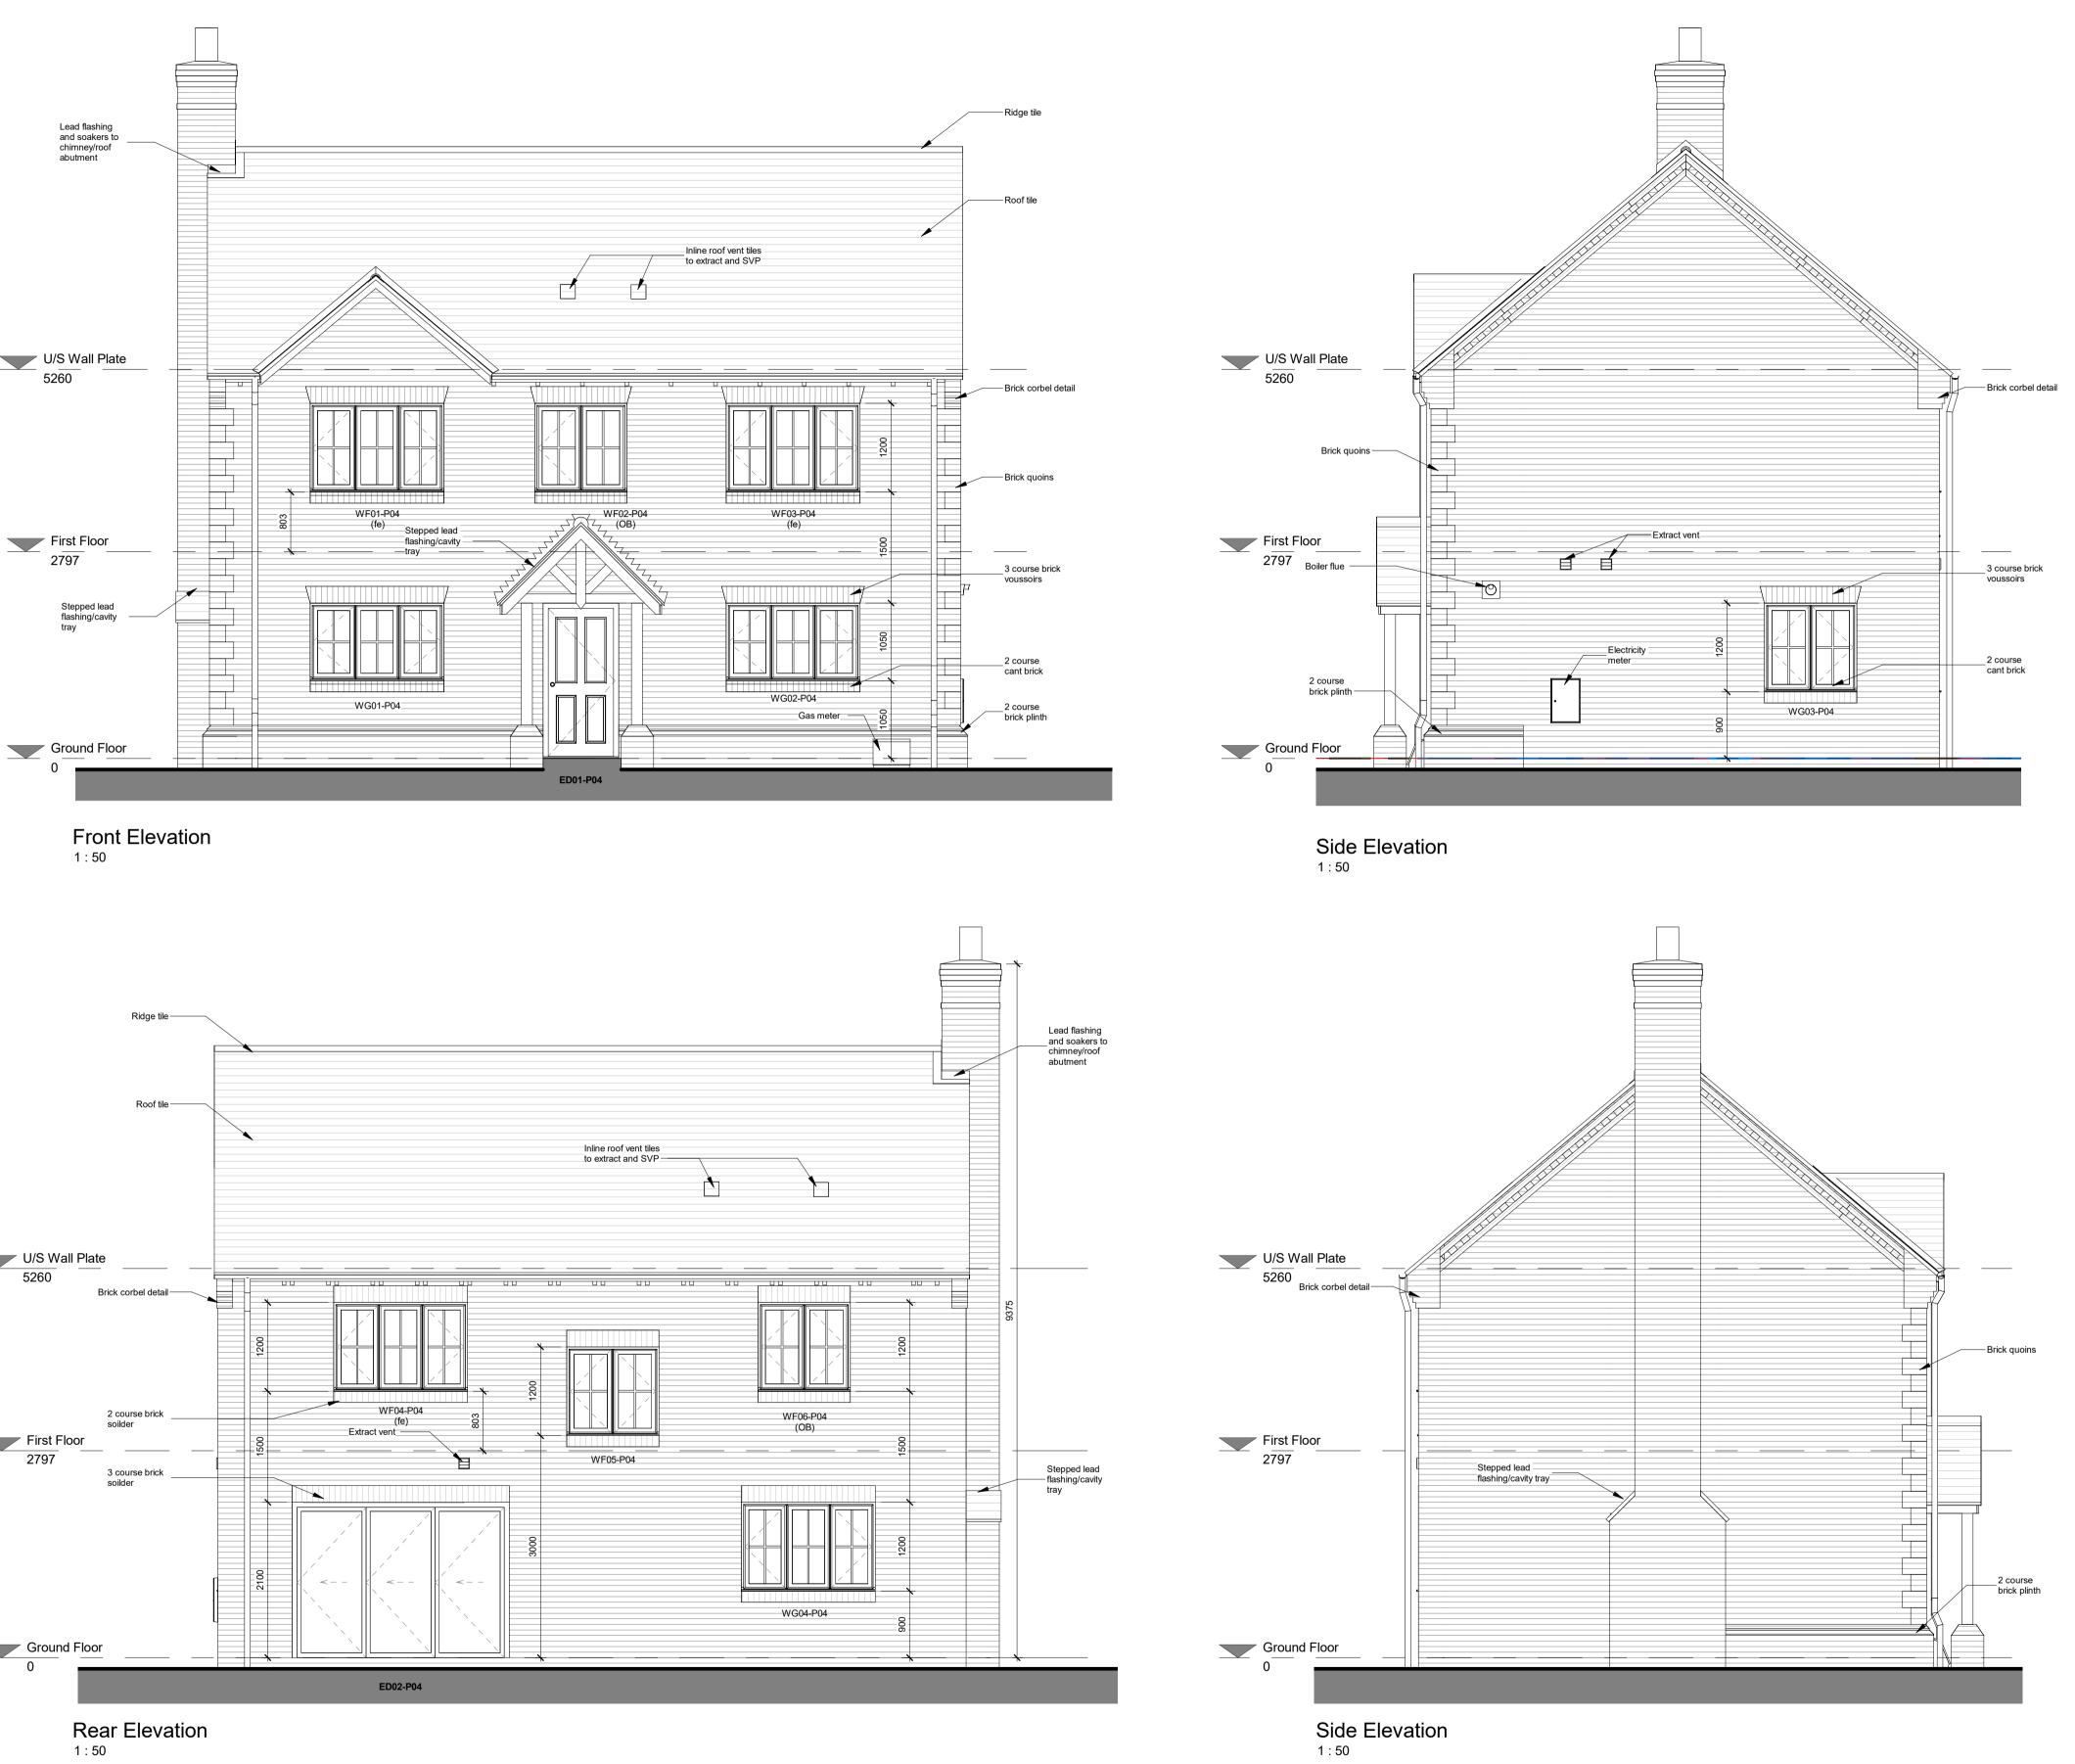

## NOTES:

NOTE: NO DIMENSIONS TO BE SCALED FOR CONSTRUCTION. DRAWINGS MAY BE SCALED FOR PLANNING PURPOSES ONLY. ALL DIMENSIONS TO BE CHECKED ON SITE. COPYRIGHT RESERVED.

Plot: 14

Materials Key

Roof: Marley Eternit Plain Tile - Natural Red

Brick: Walls - Michelmersh First Quality Multi Details - Michelmersh Selected Light

Windows: uPVC - Classic Cream

Fascias: Cream painted timber fascia boards and exposed rafter feet

RWP: Black uPVC

| 0     | 0.5        | 1            | 2.5                                                                        |
|-------|------------|--------------|----------------------------------------------------------------------------|
| Scale | e bar 1    | :50          |                                                                            |
|       |            |              |                                                                            |
|       |            |              |                                                                            |
|       |            |              |                                                                            |
|       |            |              |                                                                            |
| С     | GG         | 10.10.18     | Rafter Feet, Gas meters and Electricity meters                             |
| в     | GG         | 22.08.18     | added; landing window raised<br>Fascia material amended to client comments |
| A     | SM         | 20.08.18     | Material key updated                                                       |
|       | 1          |              |                                                                            |
| REV:  | BY:        | DATE:        | DETAILS:                                                                   |
|       |            |              |                                                                            |
|       |            |              | architecture                                                               |
|       | 7.5        | 3            | planning                                                                   |
|       |            | ( <b>a</b> ) | project management                                                         |
|       |            |              | interior design                                                            |
| a     | arch       | itects       | graphics                                                                   |
|       | 9400-9-M   |              | www.colesarchitects.co.uk                                                  |
| 1 Co  | obbs C     | ourt. High S | Street, Olney, Buckinghamshire MK46 5QN                                    |
|       |            |              | 4 711459 e:proactive@colesarchitects.co.uk                                 |
|       |            |              |                                                                            |
| PROJE | ECT:       |              |                                                                            |
|       |            | С            | HURCH LANE,                                                                |
|       |            |              | STON CLINTON                                                               |
|       |            |              |                                                                            |
| DRAW  | /ING TITLE |              |                                                                            |
|       |            | P            | Plot 4 Proposed                                                            |
|       |            |              | Elevations                                                                 |
| SCAL  | E:         | r            | DATE: BY:                                                                  |
| UUAL  |            | : 50         | Oct 18 SM                                                                  |
|       |            |              |                                                                            |

DESIGN B of Q CONSTRUCTION RECORD CHECKED BY: DATE:

DRAWING NO: 16006 (2-) 2020

ISSUE STATUS: