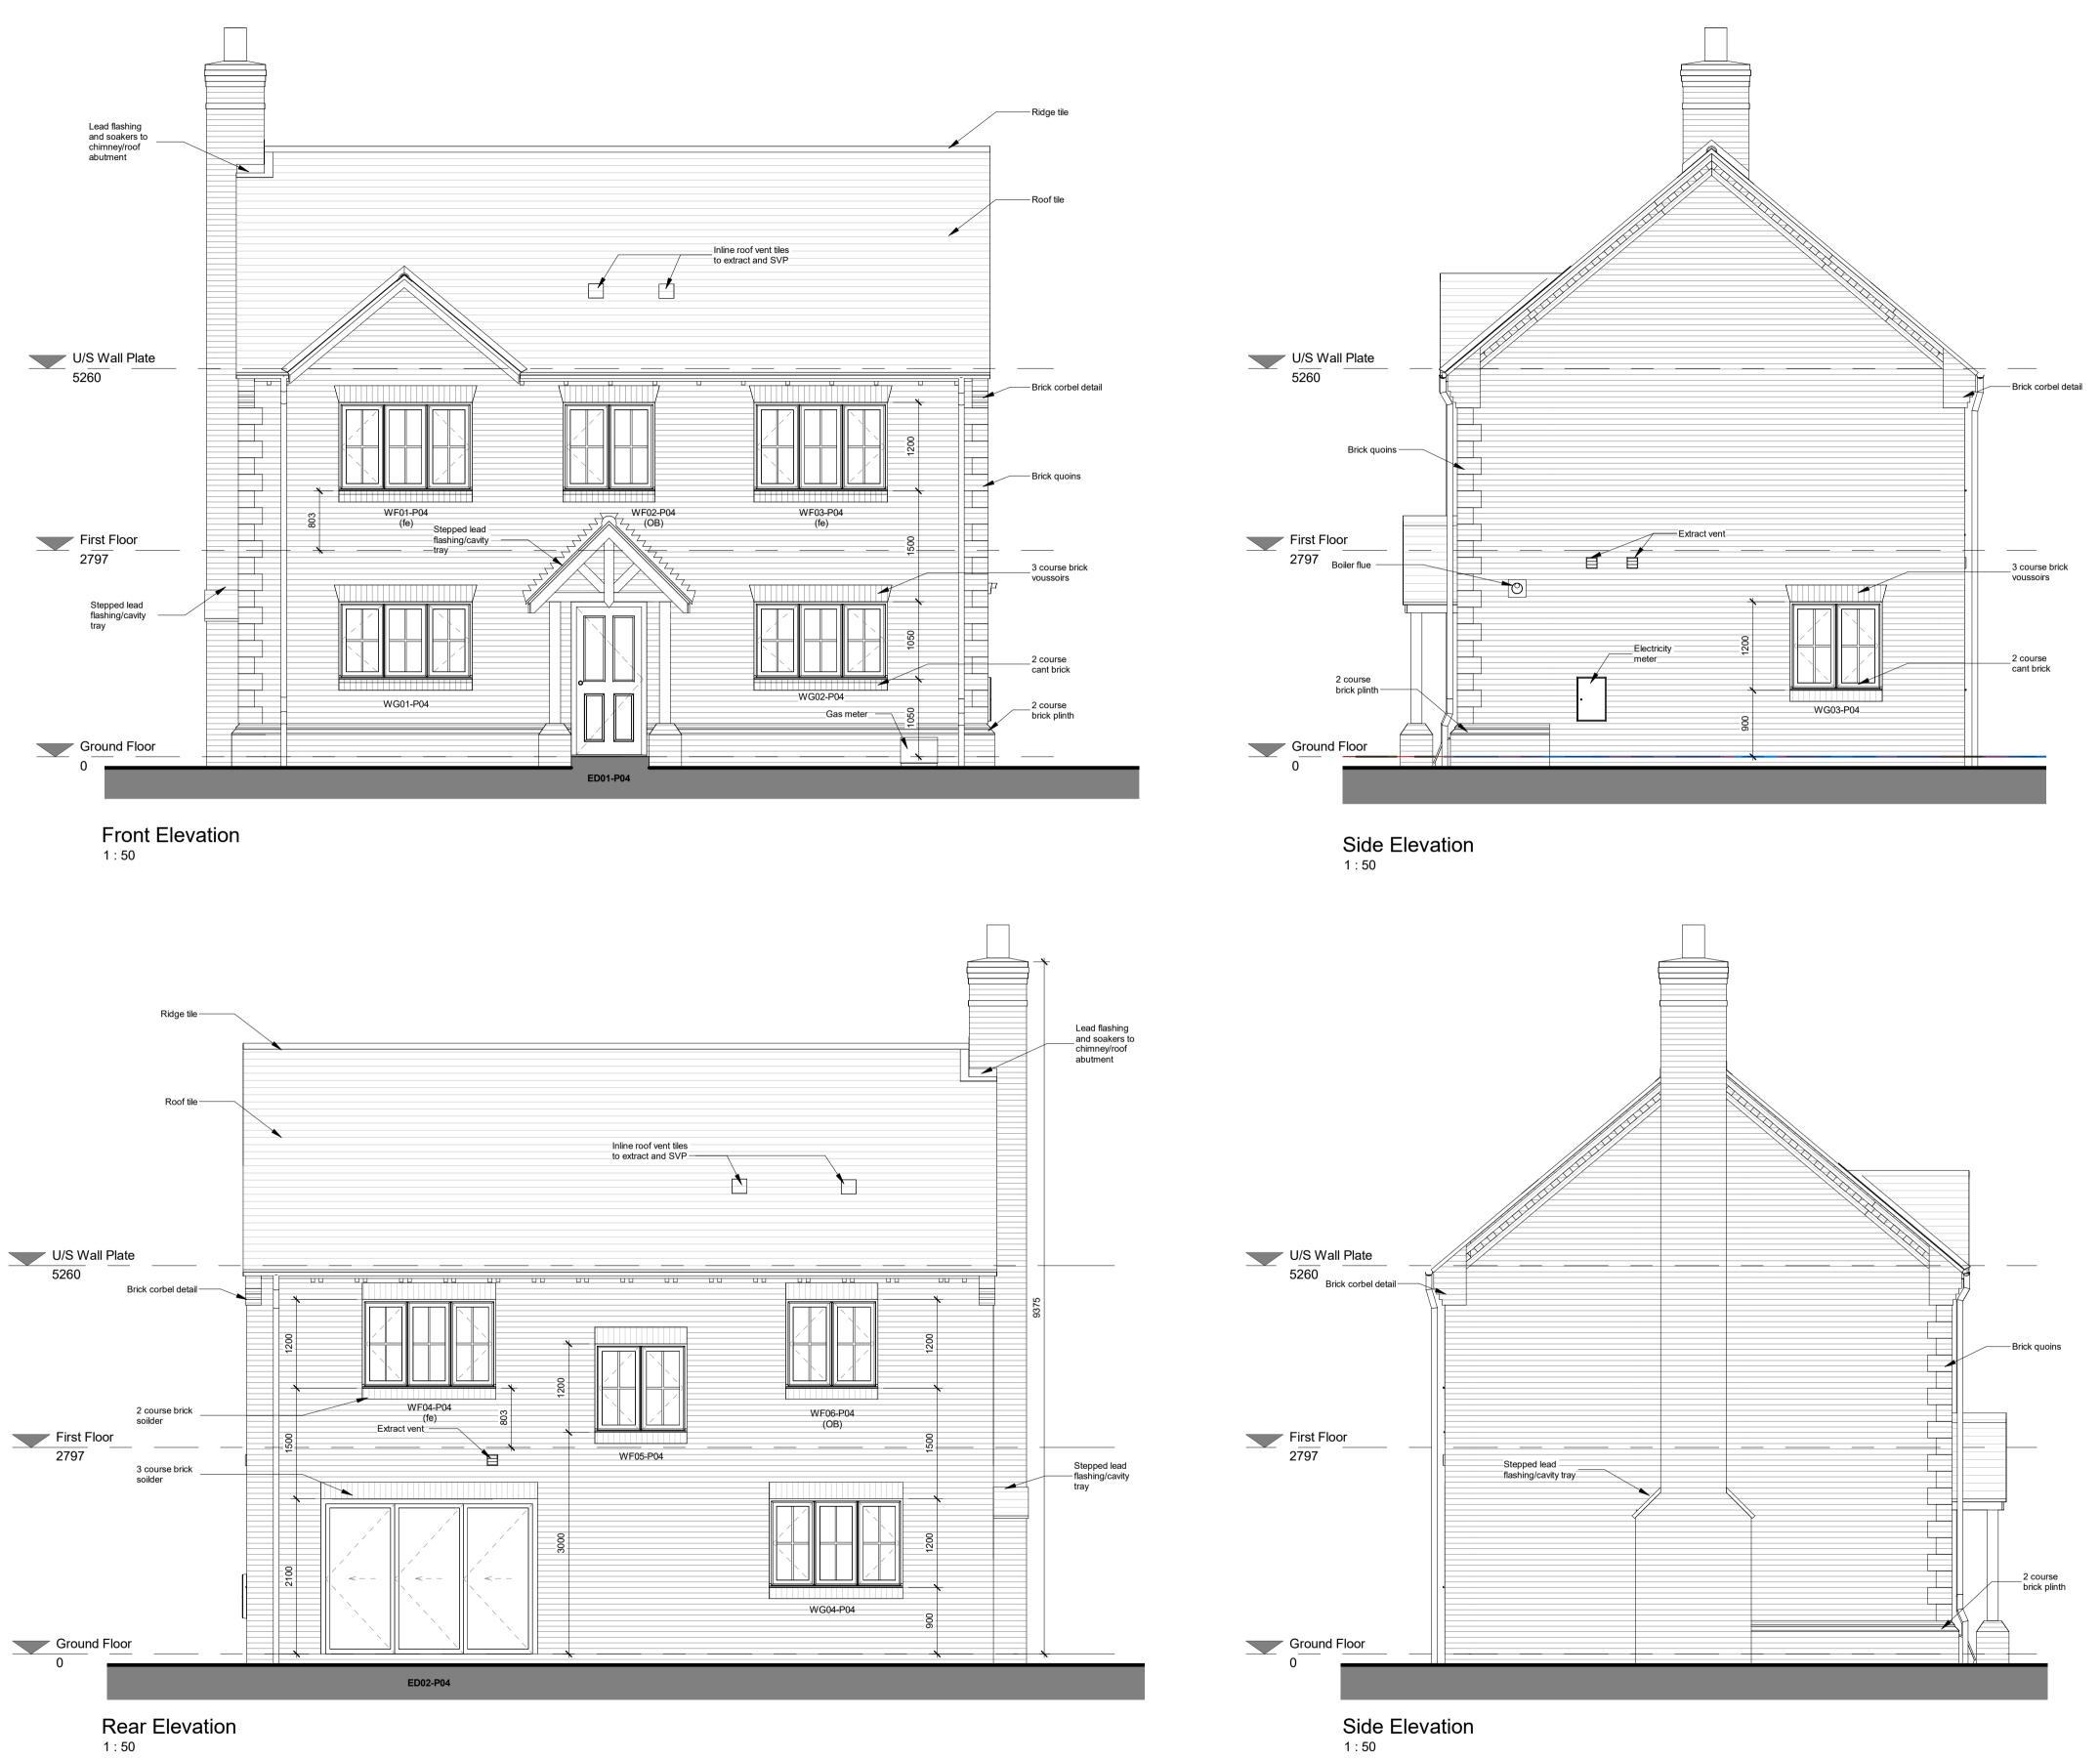

## NOTES:

NOTE: NO DIMENSIONS TO BE SCALED FOR CONSTRUCTION. DRAWINGS MAY BE SCALED FOR PLANNING PURPOSES ONLY. ALL DIMENSIONS TO BE CHECKED ON SITE. COPYRIGHT RESERVED.

Plot: 14

Materials Key

Roof: Marley Eternit Plain Tile - Natural Red

Brick: Walls - Michelmersh First Quality Multi Details - Michelmersh Selected Light

Windows: uPVC - Classic Cream

Fascias: Cream painted timber fascia boards and exposed rafter feet

RWP: Black uPVC

| 0     | 0.5        | 1            | 2.5                                                                        |
|-------|------------|--------------|----------------------------------------------------------------------------|
| Scale | e bar 1    | :50          |                                                                            |
|       |            |              |                                                                            |
|       |            |              |                                                                            |
|       |            |              |                                                                            |
|       |            |              |                                                                            |
| С     | GG         | 10.10.18     | Rafter Feet, Gas meters and Electricity meters                             |
| в     | GG         | 22.08.18     | added; landing window raised<br>Fascia material amended to client comments |
| A     | SM         | 20.08.18     | Material key updated                                                       |
|       | 1          |              |                                                                            |
| REV:  | BY:        | DATE:        | DETAILS:                                                                   |
|       |            |              |                                                                            |
|       |            |              | architecture                                                               |
|       | 7.5        | 3            | planning                                                                   |
|       |            | ( <b>a</b> ) | project management                                                         |
|       |            |              | interior design                                                            |
| a     | arch       | itects       | graphics                                                                   |
|       | 9400-9-M   |              | www.colesarchitects.co.uk                                                  |
| 1 Co  | obbs C     | ourt. High S | Street, Olney, Buckinghamshire MK46 5QN                                    |
|       |            |              | 4 711459 e:proactive@colesarchitects.co.uk                                 |
|       |            |              |                                                                            |
| PROJE | ECT:       |              |                                                                            |
|       |            | С            | HURCH LANE,                                                                |
|       |            |              | STON CLINTON                                                               |
|       |            |              |                                                                            |
| DRAW  | /ING TITLE |              |                                                                            |
|       |            | P            | Plot 4 Proposed                                                            |
|       |            |              | Elevations                                                                 |
| SCAL  | E:         | r            | DATE: BY:                                                                  |
| UUAL  |            | : 50         | Oct 18 SM                                                                  |
|       |            |              |                                                                            |

DESIGN B of Q CONSTRUCTION RECORD CHECKED BY: DATE:

DRAWING NO: 16006 (2-) 2020

ISSUE STATUS: