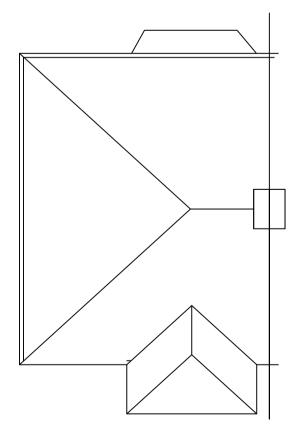

Existing Roof

Any inaccuracies or errors to be reported to the architect / surveyor immediately and prior to any work commencing This drawing is for the purposes of negotiating with the relevant local authority for approval under the Town and Country Planning Acts only and no other purpose All dimensions to be verified on site. All work to comply with British Standards Code of practice. All external surfaces and materials to match existing.