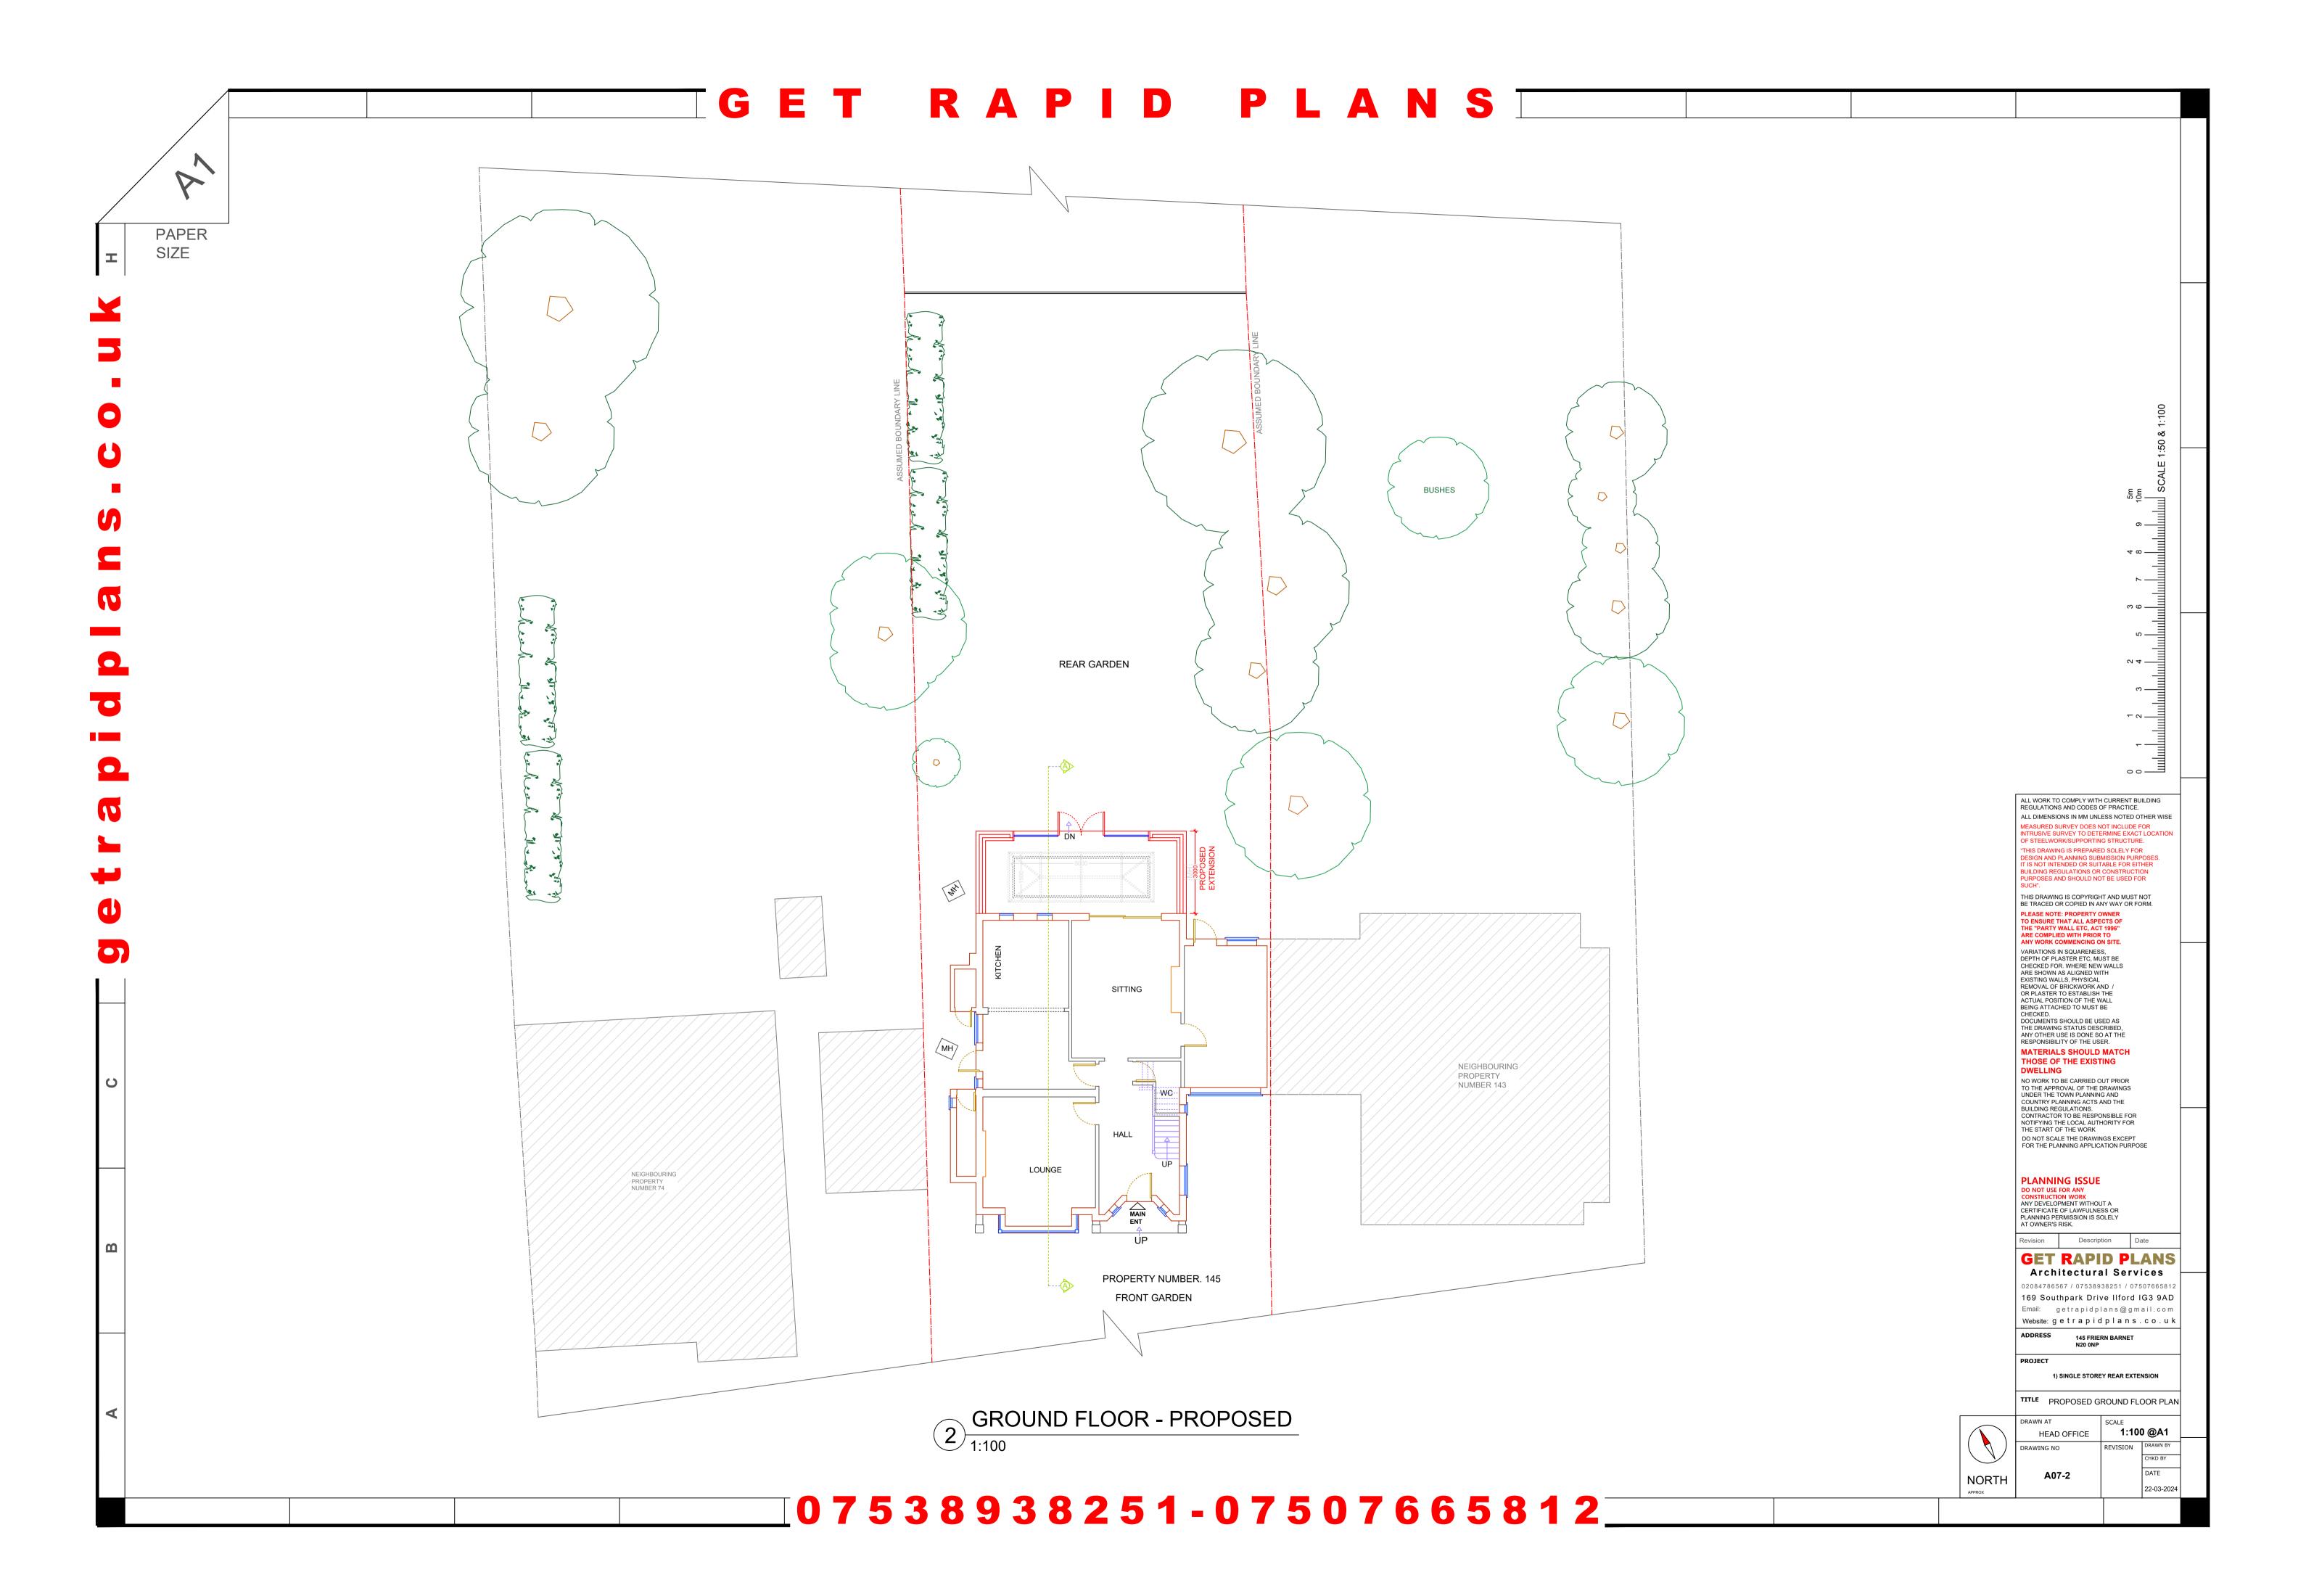

1) SINGLE STOREY REAR EXTENSION

TITLE

REAR ELEVATIONS

| DRAWN AT    | SCALE     |         |
|-------------|-----------|---------|
| HEAD OFFICE | 1:100 @A3 |         |
| DRAWING NO  | DRAWN BY  | CHKD BY |
| Δ07-7       | REVISION  | DATE    |