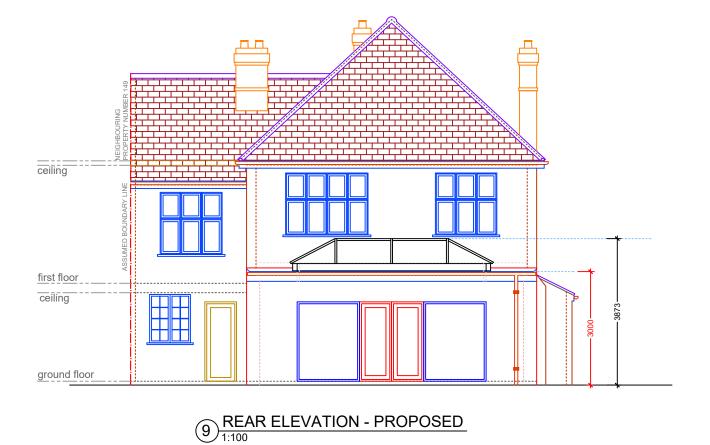

1) SINGLE STOREY REAR EXTENSION

TITLE

REAR ELEVATIONS

| DRAWN AT    | SCALE     |         |
|-------------|-----------|---------|
| HEAD OFFICE | 1:100 @A3 |         |
| DRAWING NO  | DRAWN BY  | CHKD BY |
| Δ07-7       | REVISION  | DATE    |