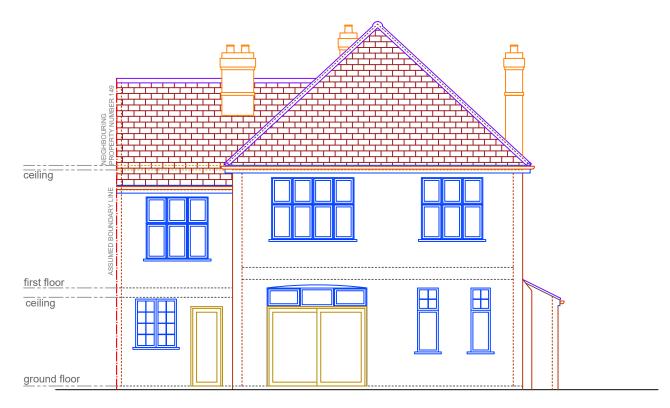

REAR ELEVATION - EXISTING

ALL WORK TO COMPLY WITH CURRENT BUILDING REGULATIONS AND CODES OF PRACTICE.

ALL DIMENSIONS IN MM UNLESS NOTED OTHER WISE

MEASURED SURVEY DOES NOT INCLUDE FOR INTRUSIVE SURVEY TO DETERMINE EXACT LOCATION OF STEELWORK/SUPPORTING STRUCTURE.