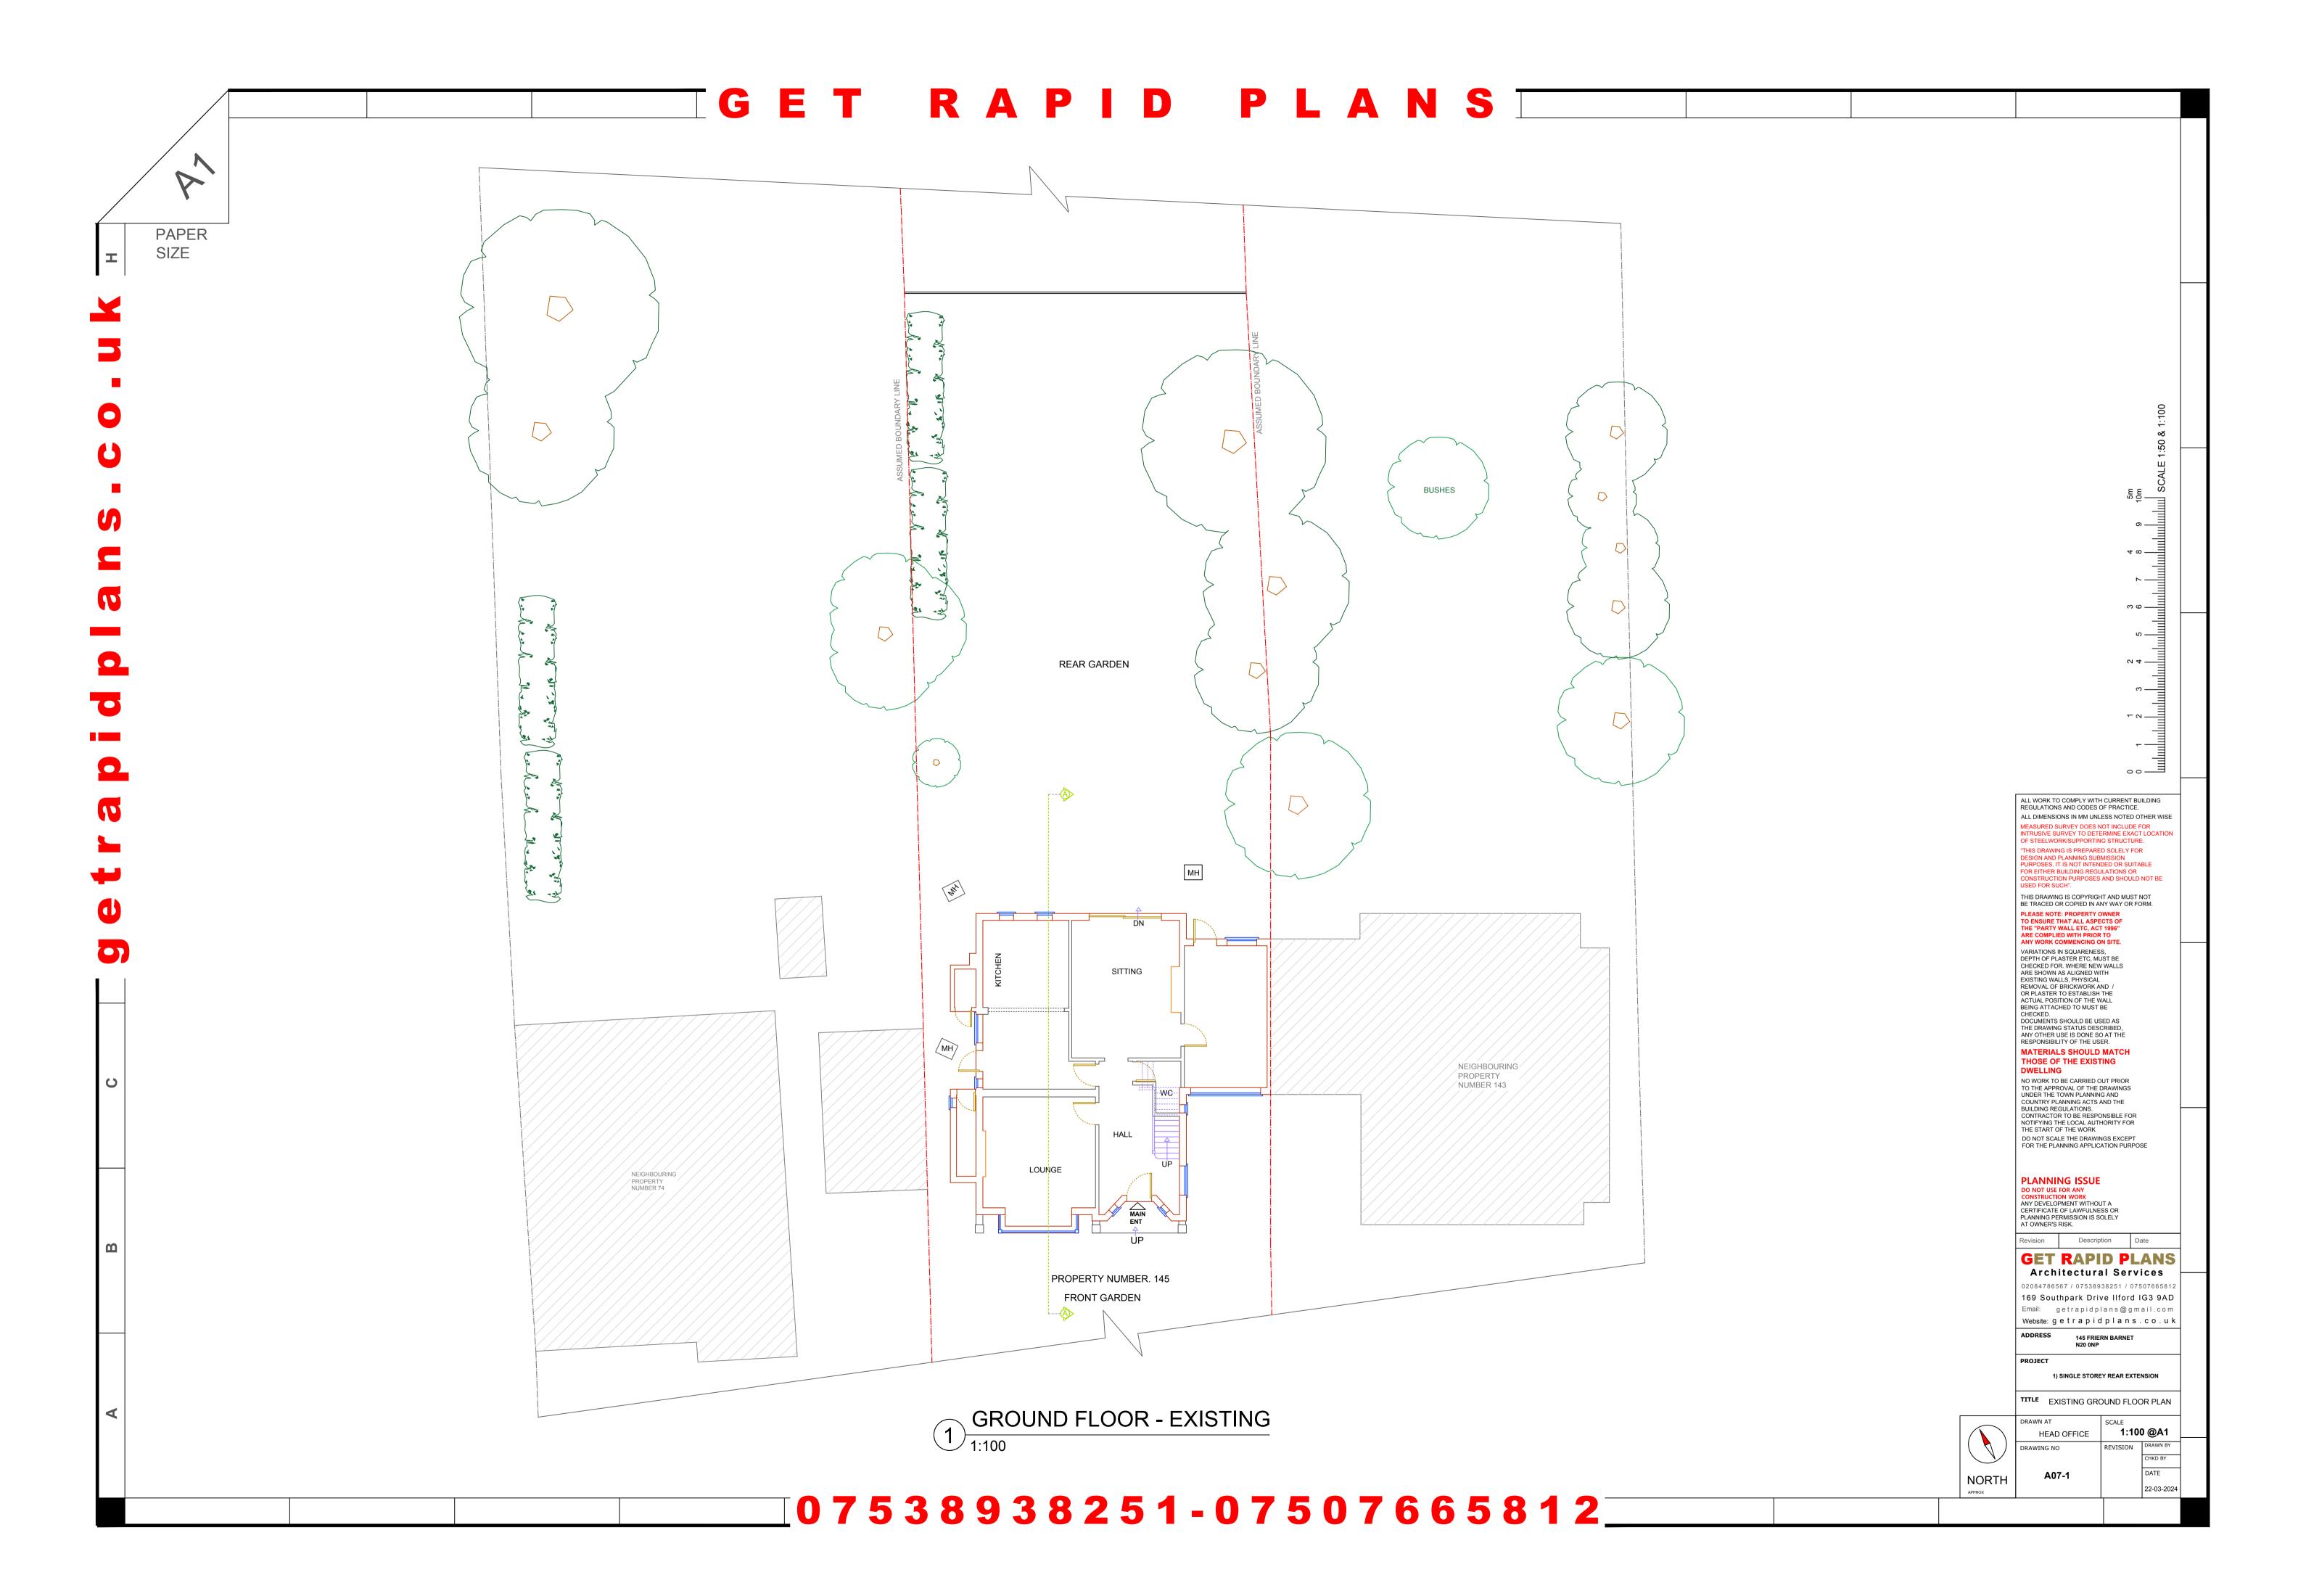

1) SINGLE STOREY REAR EXTENSION

TITLE

REAR ELEVATIONS

| DRAWN AT    | SCALE     |         |
|-------------|-----------|---------|
| HEAD OFFICE | 1:100 @A3 |         |
| DRAWING NO  | DRAWN BY  | CHKD BY |
| Δ07-7       | REVISION  | DATE    |