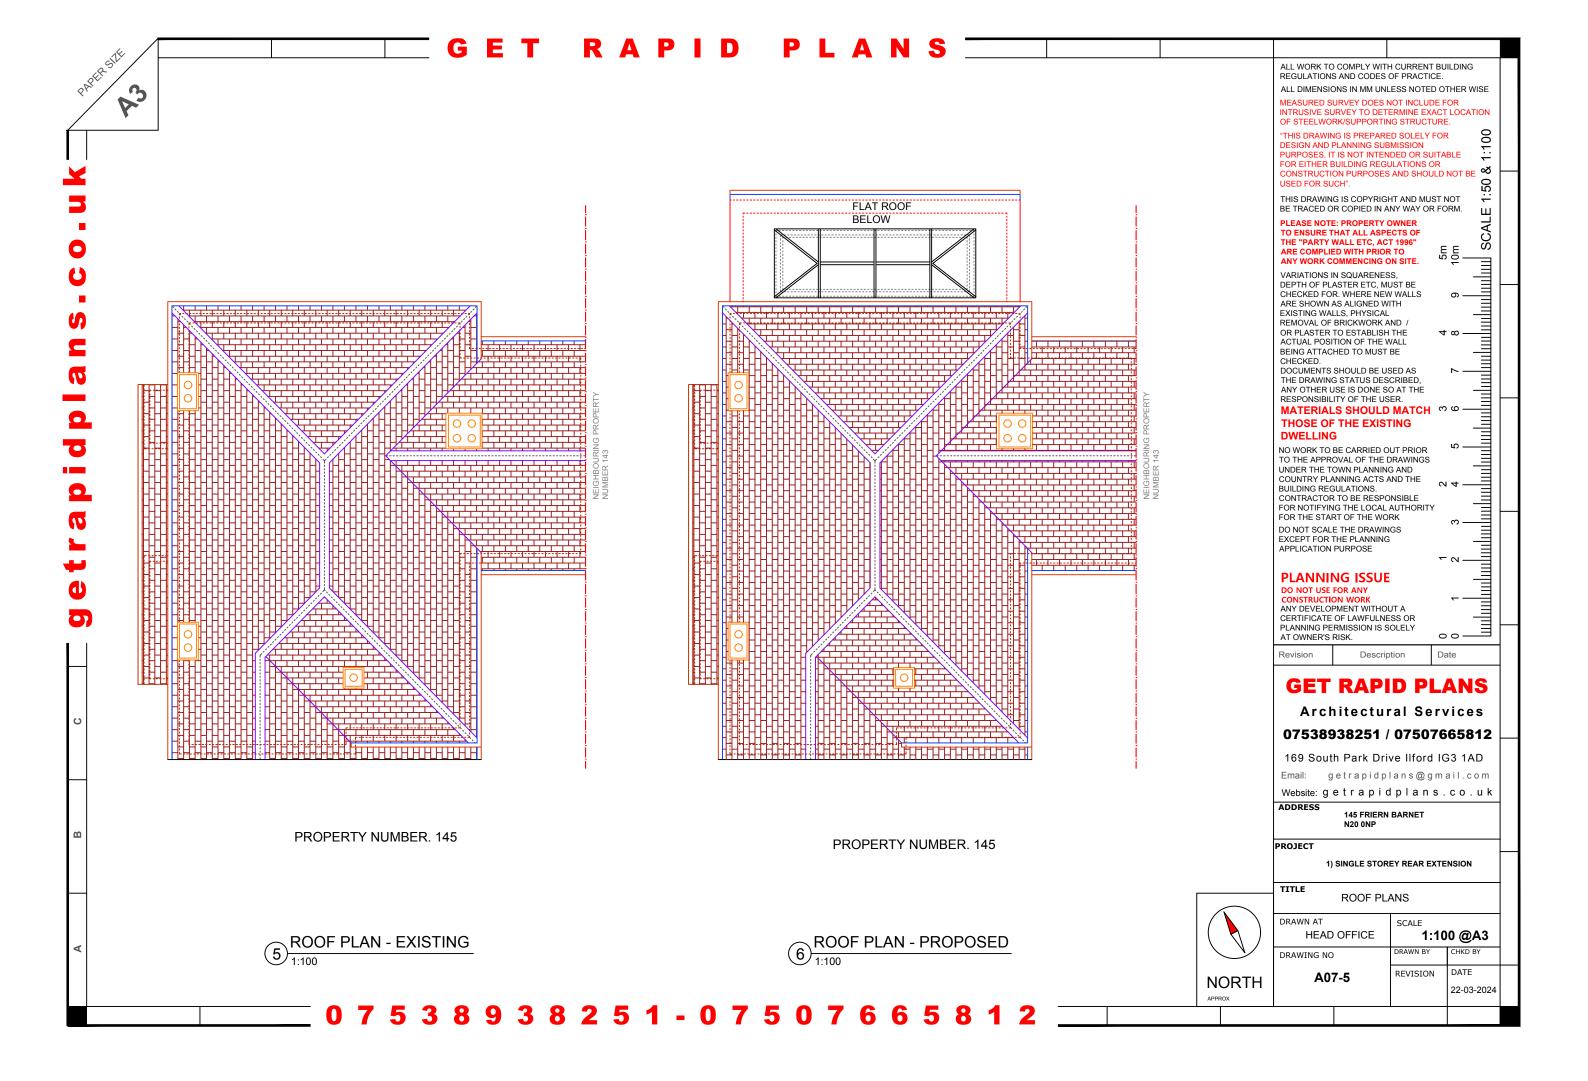

1) SINGLE STOREY REAR EXTENSION

TITLE

REAR ELEVATIONS

| DRAWN AT    | SCALE     |         |
|-------------|-----------|---------|
| HEAD OFFICE | 1:100 @A3 |         |
| DRAWING NO  | DRAWN BY  | CHKD BY |
| Δ07-7       | REVISION  | DATE    |