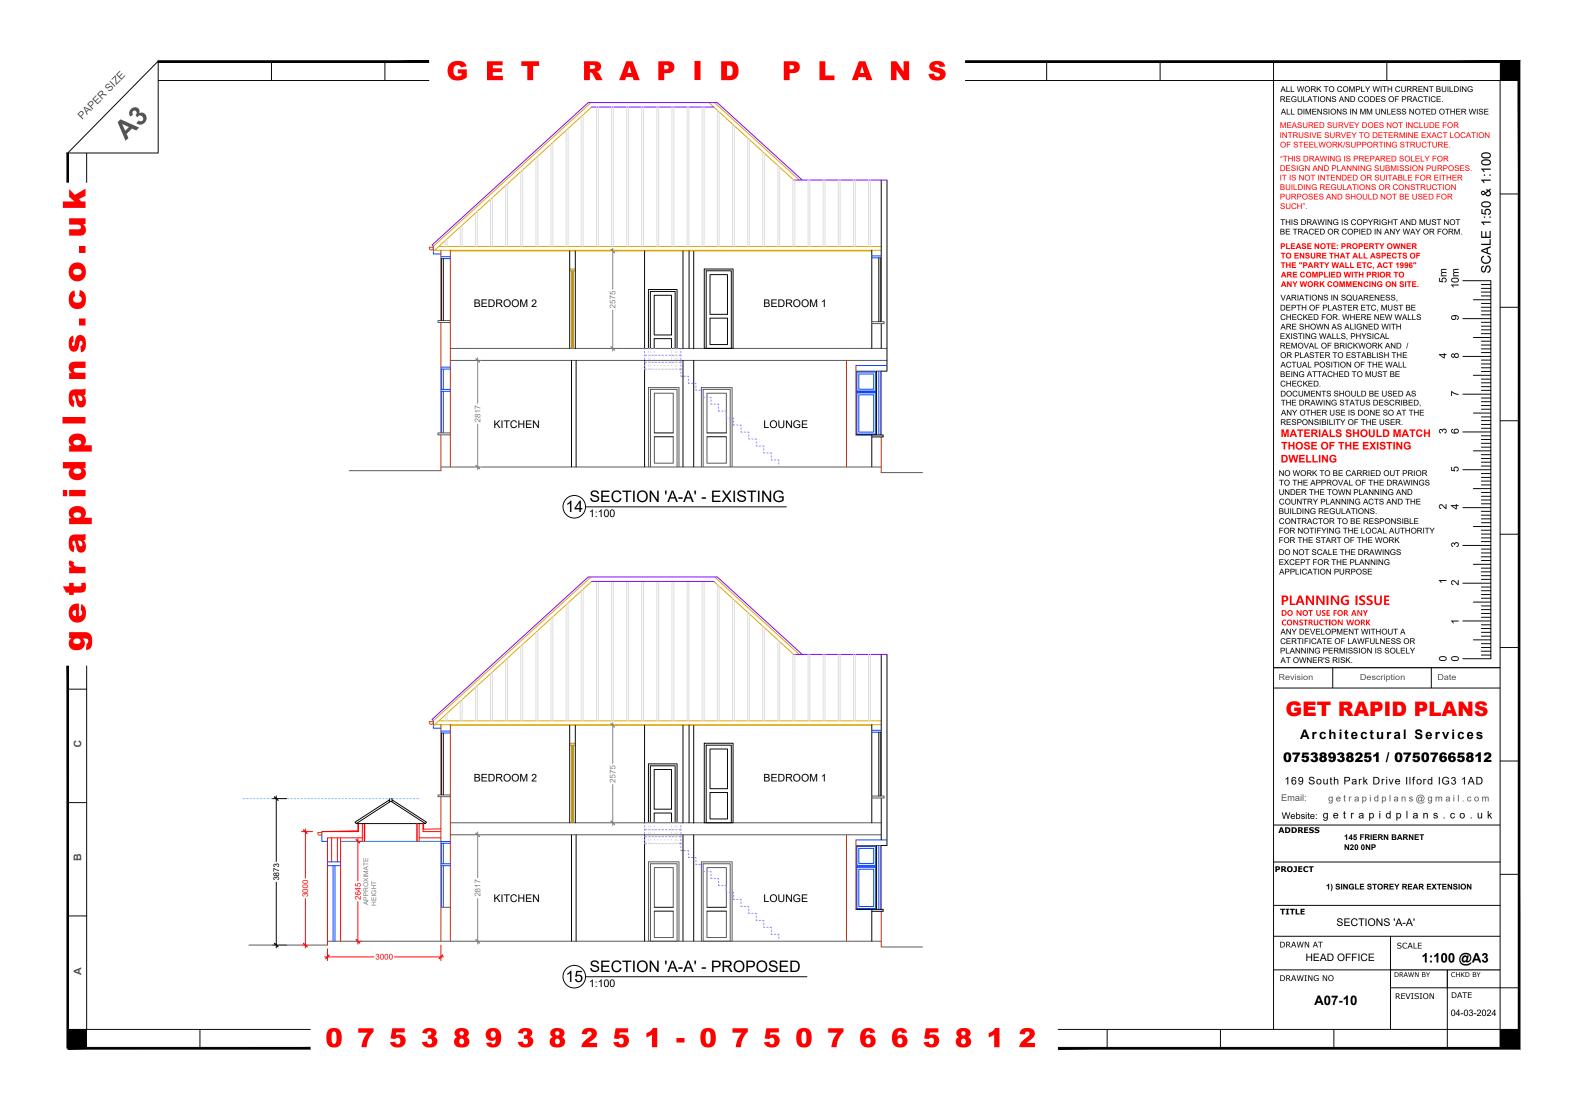

1) SINGLE STOREY REAR EXTENSION

TITLE

REAR ELEVATIONS

| DRAWN AT    | SCALE     |         |
|-------------|-----------|---------|
| HEAD OFFICE | 1:100 @A3 |         |
| DRAWING NO  | DRAWN BY  | CHKD BY |
| Δ07-7       | REVISION  | DATE    |