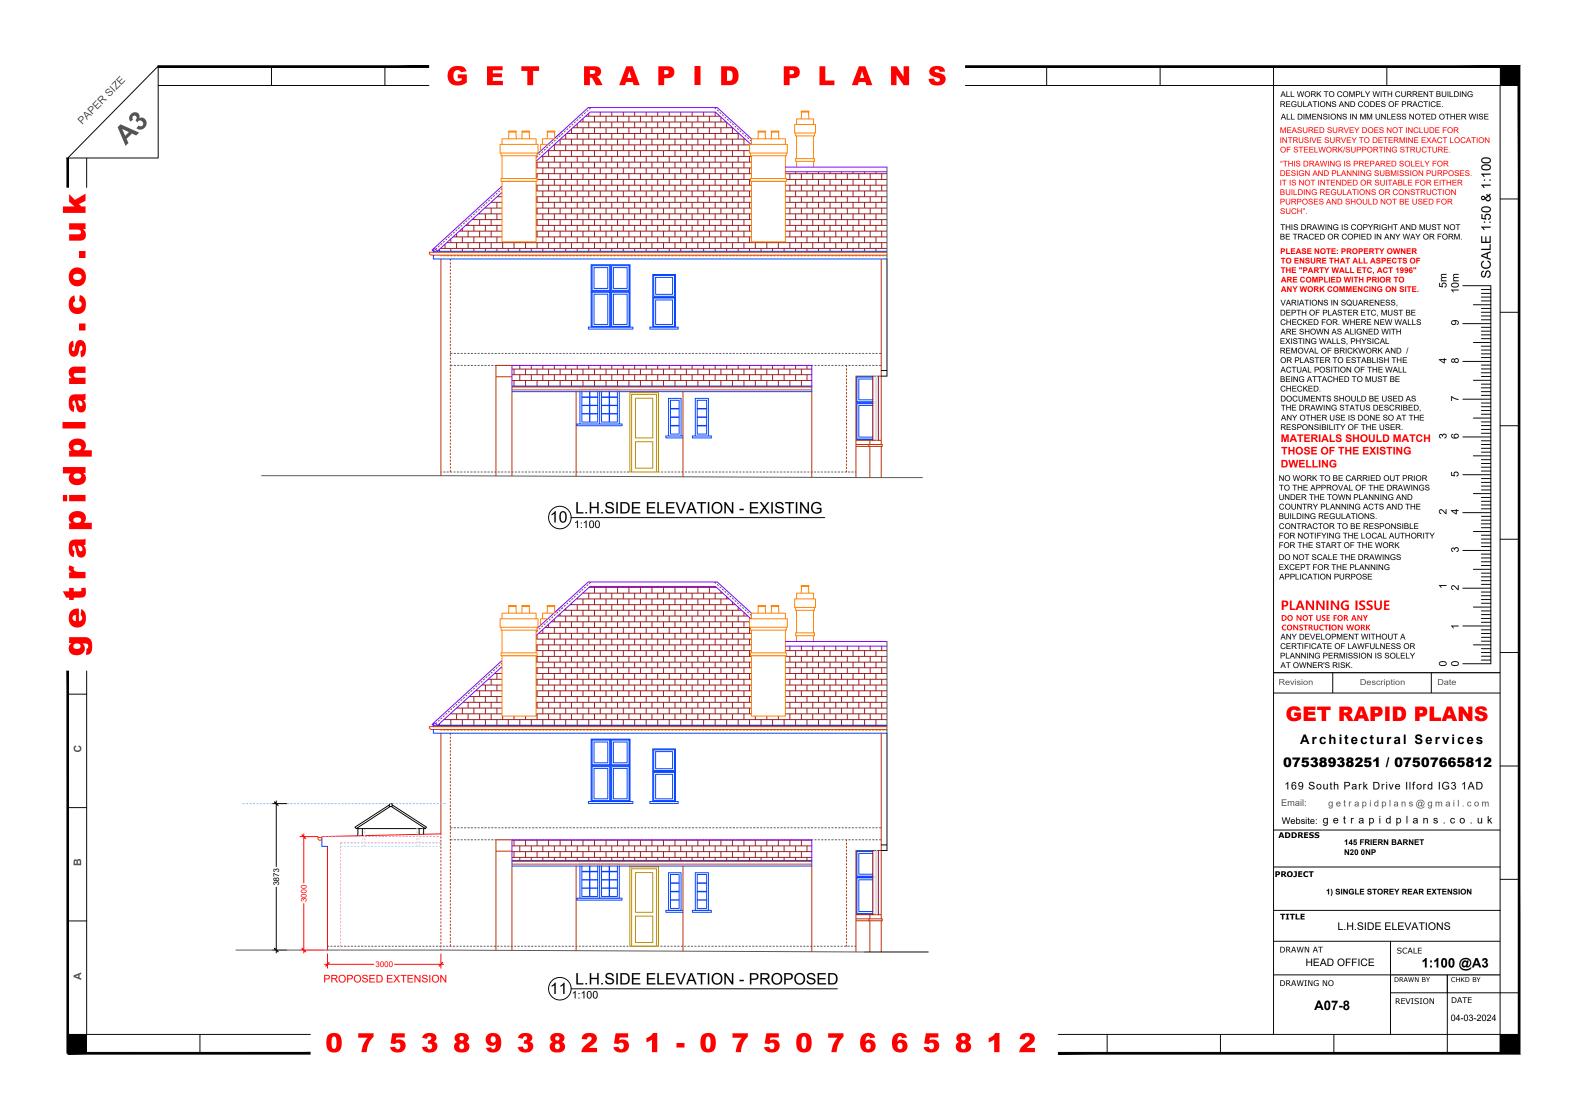

1) SINGLE STOREY REAR EXTENSION

TITLE

REAR ELEVATIONS

| DRAWN AT    | SCALE     |         |
|-------------|-----------|---------|
| HEAD OFFICE | 1:100 @A3 |         |
| DRAWING NO  | DRAWN BY  | CHKD BY |
| Δ07-7       | REVISION  | DATE    |