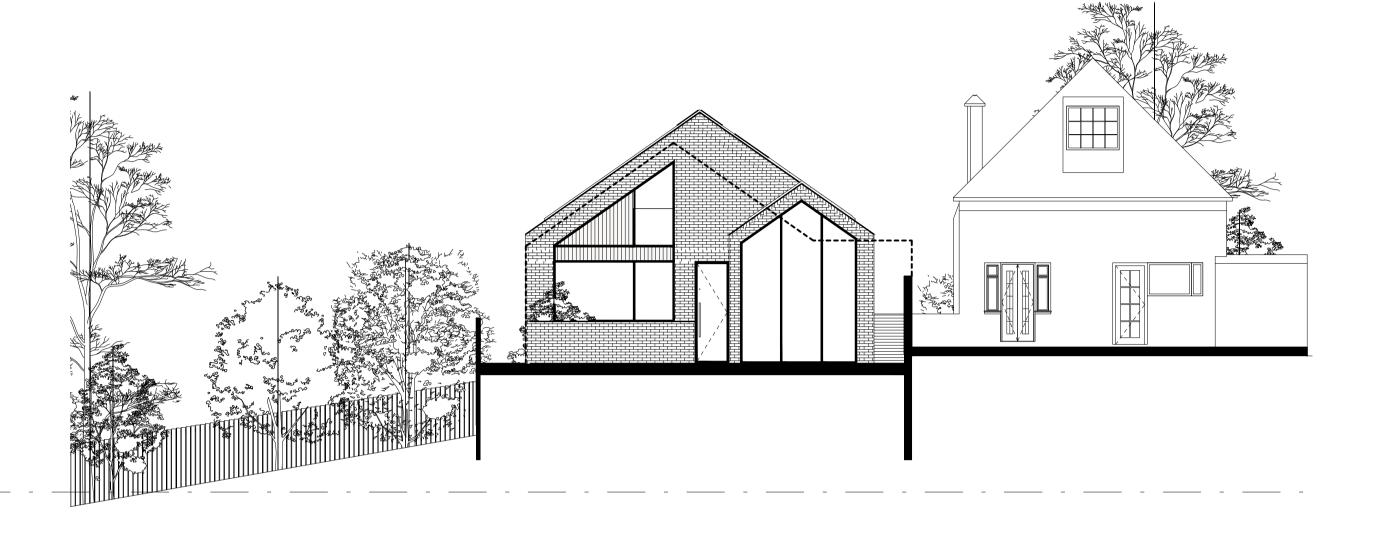

## AS BUILT SIDE ELEVATION

| Where new work is on/near boundaline/party wall the property owner is serve party wall notice to the adjoint property/land owner in accordance the requirements of the 'Party Wall Act 1996. |
|----------------------------------------------------------------------------------------------------------------------------------------------------------------------------------------------|
|                                                                                                                                                                                              |