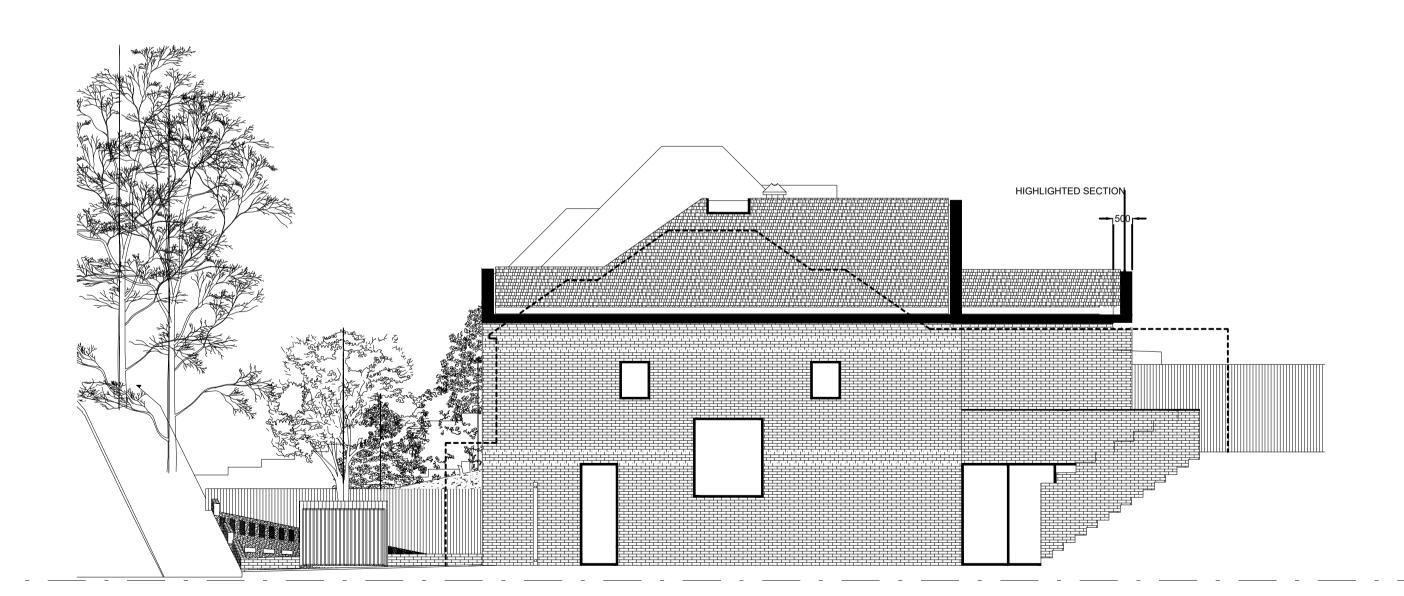

## AS BUILT SIDE ELEVATION

| Where new work is on/near boundaline/party wall the property owner is serve party wall notice to the adjoint property/land owner in accordance the requirements of the 'Party Wall Act 1996. |
|----------------------------------------------------------------------------------------------------------------------------------------------------------------------------------------------|
|                                                                                                                                                                                              |