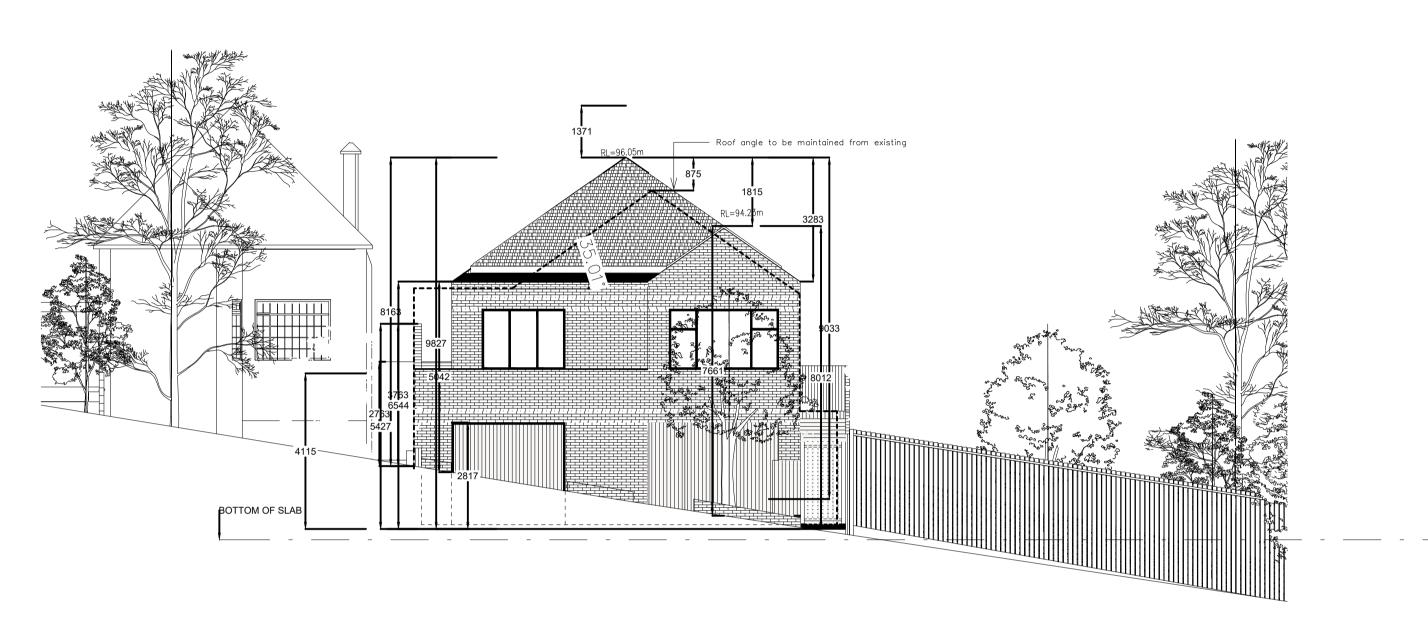

## - DO NOT SCALE FROM THIS DRAWING-

APPROVED FRONT ELEVATION

APPROVED REAR ELEVATION

| APPROVED SIDE ELEVATION |
|-------------------------|
|                         |

| 0 5m | 1:100 Scale | lin<br>se<br>pr |
|------|-------------|-----------------|
| 0 2m | 1:50 Scale  | Ad              |

| Approved Elevations |
|---------------------|
|                     |

Proposal

| APPRO     | OVED SIDE ELEVATION |   |
|-----------|---------------------|---|
| Date:     | 15 April 2024       |   |
| Scale:    | A1@1:100            | 9 |
| Dwg:      | 53/24 3             |   |
| Drawn by: | md                  |   |