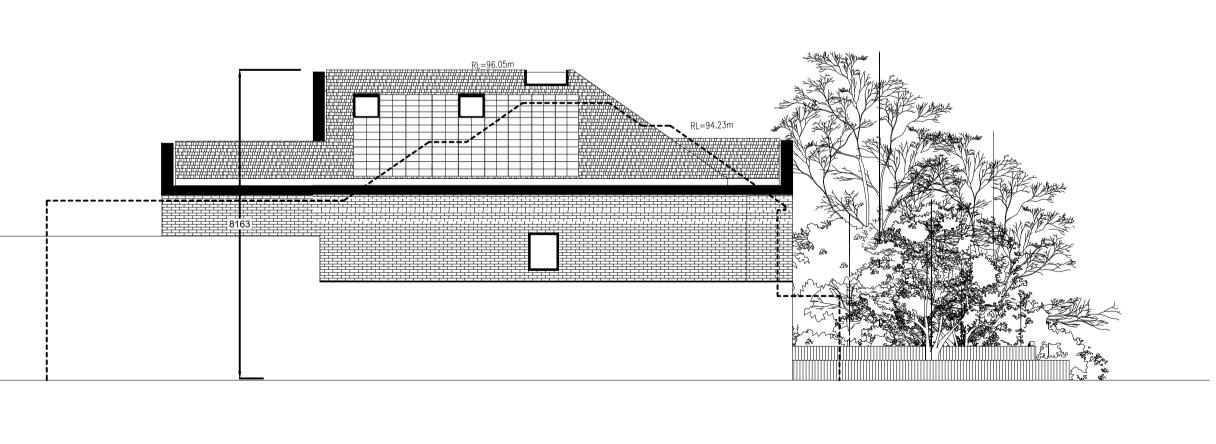

## - DO NOT SCALE FROM THIS DRAWING-

APPROVED FRONT ELEVATION

APPROVED REAR ELEVATION

| APPROVED SIDE ELEVATION |
|-------------------------|
|                         |

| 0 5m | 1:100 Scale | lin<br>se<br>pr |
|------|-------------|-----------------|
| 0 2m | 1:50 Scale  | Ad              |

| Approved Elevations |
|---------------------|
|                     |

Proposal

| APPRO     | OVED SIDE ELEVATION |   |
|-----------|---------------------|---|
| Date:     | 15 April 2024       |   |
| Scale:    | A1@1:100            | 9 |
| Dwg:      | 53/24 3             |   |
| Drawn by: | md                  |   |