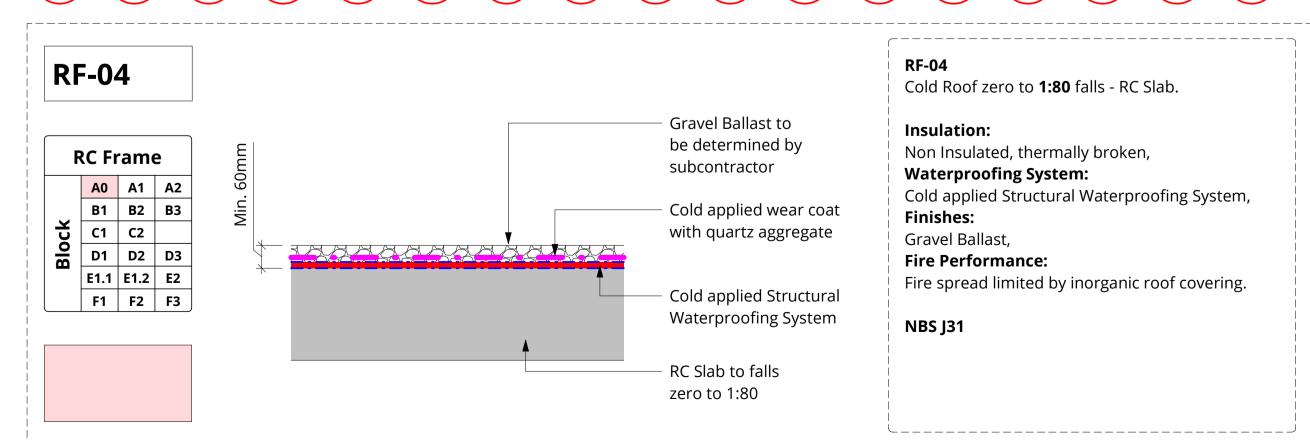

## **Liquid Applied Waterproofing**









## **Liquid Applied Waterproofing**









• Do not scale from this drawing; work to figured dimensions only. All information is to be checked on site for accuracy and fit. Report any discrepancies and omissions to RMA Architects.



• Where RMA services on a project do not include for site inspections and works surveys, RMA do not warrant that 'as built' issue drawings are a complete and accurate record of what has been constructed

• Unless notified specifically by the responsible party, changes made on site to RMA design information has not been incorporated in this drawing.

SCALE BAR: 1:10 @ A1

**GENERAL NOTES** All work to be to current British Standards, NHBC Technical Standards, Building Regulations. All products to have a use specific BBA Agrement certificate.

Refer to other