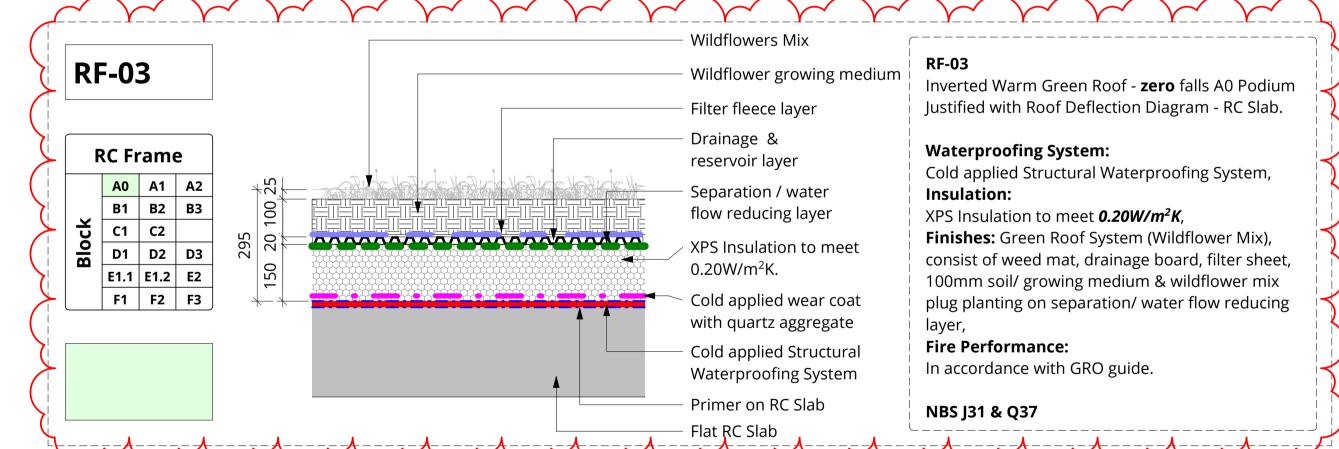

## **Liquid Applied Waterproofing**









## **Liquid Applied Waterproofing**









• Do not scale from this drawing; work to figured dimensions only. All information is to be checked on site for accuracy and fit. Report any discrepancies and omissions to RMA Architects.



• Where RMA services on a project do not include for site inspections and works surveys, RMA do not warrant that 'as built' issue drawings are a complete and accurate record of what has been constructed

• Unless notified specifically by the responsible party, changes made on site to RMA design information has not been incorporated in this drawing.

SCALE BAR: 1:10 @ A1

**GENERAL NOTES** All work to be to current British Standards, NHBC Technical Standards, Building Regulations. All products to have a use specific BBA Agrement certificate.

Refer to oth