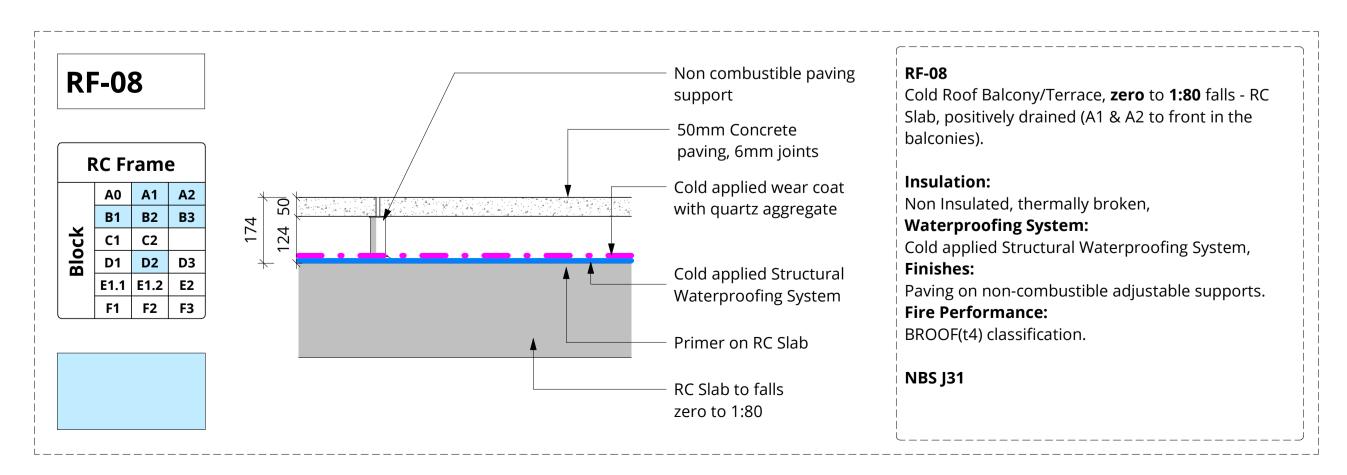

## **Liquid Applied Waterproofing**









## **Liquid Applied Waterproofing**









• Do not scale from this drawing; work to figured dimensions only. All information is to be checked on site for accuracy and fit. Report any discrepancies and omissions to RMA Architects.



• Where RMA services on a project do not include for site inspections and works surveys, RMA do not warrant that 'as built' issue drawings are a complete and accurate record of what has been constructed

• Unless notified specifically by the responsible party, changes made on site to RMA design information has not been incorporated in this drawing.

SCALE BAR: 1:10 @ A1

**GENERAL NOTES** All work to be to current British Standards, NHBC Technical Standards, Building Regulations. All products to have a use specific BBA Agrement certificate.

Refer to other RMA drawings: Planning diagrams 1000 GA Plan