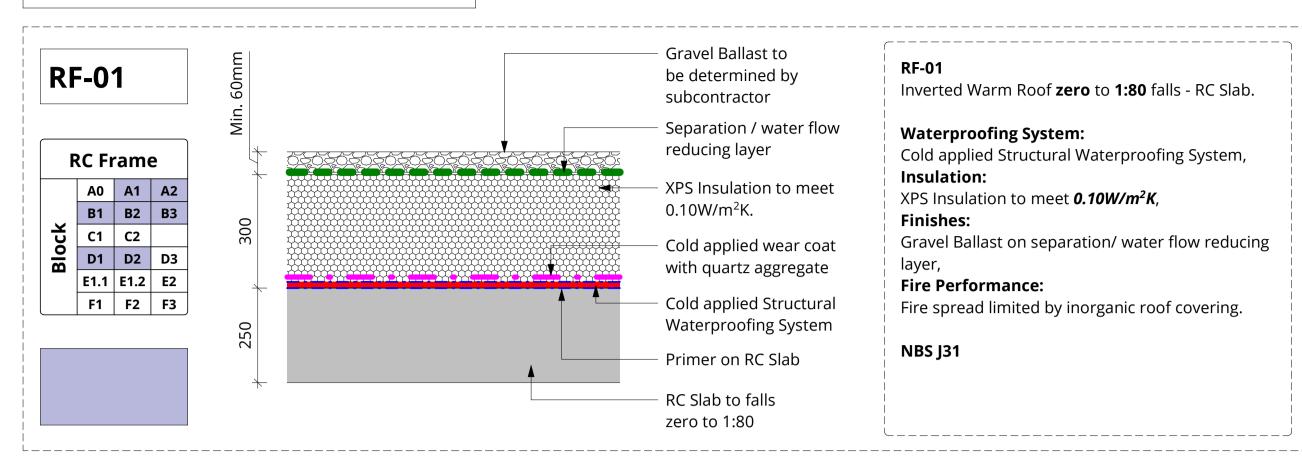

## **Liquid Applied Waterproofing**









## **Liquid Applied Waterproofing**









• Do not scale from this drawing; work to figured dimensions only. All information is to be checked on site for accuracy and fit. Report any discrepancies and omissions to RMA Architects.



• Where RMA services on a project do not include for site inspections and works surveys, RMA do not warrant that 'as built' issue drawings are a complete and accurate record of what has been constructed

• Unless notified specifically by the responsible party, changes made on site to RMA design information has not been incorporated in this drawing.

SCALE BAR: 1:10 @ A1

**GENERAL NOTES** All work to be to current British Standards, NHBC Technical Standards, Building Regulations. All products to have a use specific BBA Agrement certificate.

Refer to