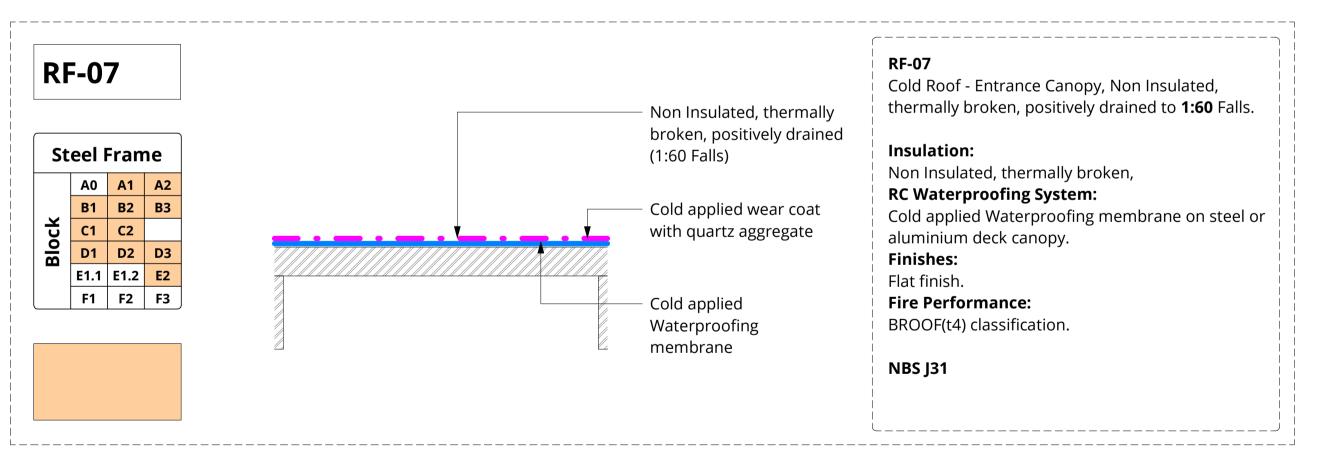

## **Liquid Applied Waterproofing**









## **Liquid Applied Waterproofing**









• Do not scale from this drawing; work to figured dimensions only. All information is to be checked on site for accuracy and fit. Report any discrepancies and omissions to RMA Architects.



• Where RMA services on a project do not include for site inspections and works surveys, RMA do not warrant that 'as built' issue drawings are a complete and accurate record of what has been constructed

• Unless notified specifically by the responsible party, changes made on site to RMA design information has not been incorporated in this drawing.

SCALE BAR: 1:10 @ A1

**GENERAL NOTES** All work to be to current British Standards, NHBC Technical Standards, Building Regulations. All products to have a use specific BBA Agrement certificate.

Refer to other RMA drawings: Planning diagrams 1000 GA Pl