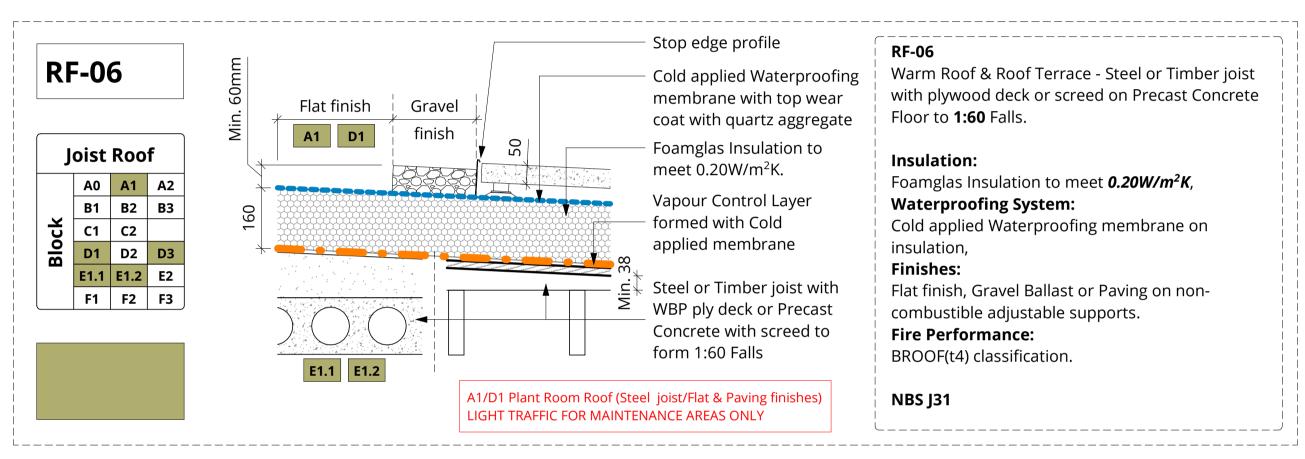

## **Liquid Applied Waterproofing**









## **Liquid Applied Waterproofing**









• Do not scale from this drawing; work to figured dimensions only. All information is to be checked on site for accuracy and fit. Report any discrepancies and omissions to RMA Architects.



• Where RMA services on a project do not include for site inspections and works surveys, RMA do not warrant that 'as built' issue drawings are a complete and accurate record of what has been constructed

• Unless notified specifically by the responsible party, changes made on site to RMA design information has not been incorporated in this drawing.

SCALE BAR: 1:10 @ A1

**GENERAL NOTES** All work to be to current British Standards, NHBC Technical Standards, Building Regulations. All products to have a use specific BBA Agrement certificate.

Refer to other RMA drawings: Planning diagrams 1000 GA