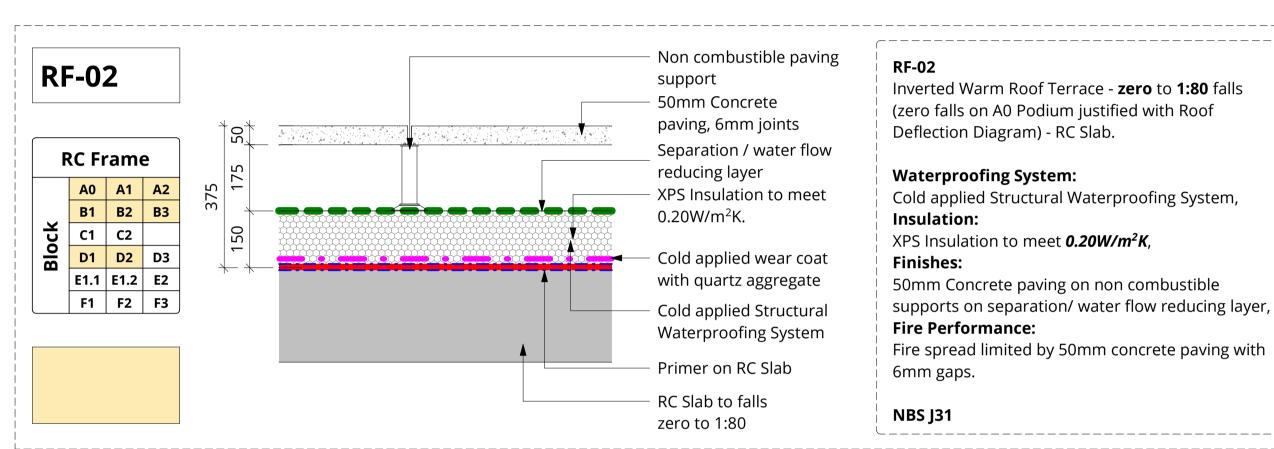

## **Liquid Applied Waterproofing**









## **Liquid Applied Waterproofing**









• Do not scale from this drawing; work to figured dimensions only. All information is to be checked on site for accuracy and fit. Report any discrepancies and omissions to RMA Architects.



• Where RMA services on a project do not include for site inspections and works surveys, RMA do not warrant that 'as built' issue drawings are a complete and accurate record of what has been constructed

• Unless notified specifically by the responsible party, changes made on site to RMA design information has not been incorporated in this drawing.

SCALE BAR: 1:10 @ A1

**GENERAL NOTES** All work to be to current British Standards, NHBC Technical Standards, Building Regulations. All products to have a use specific BBA Agrement certificate.

Refer to o