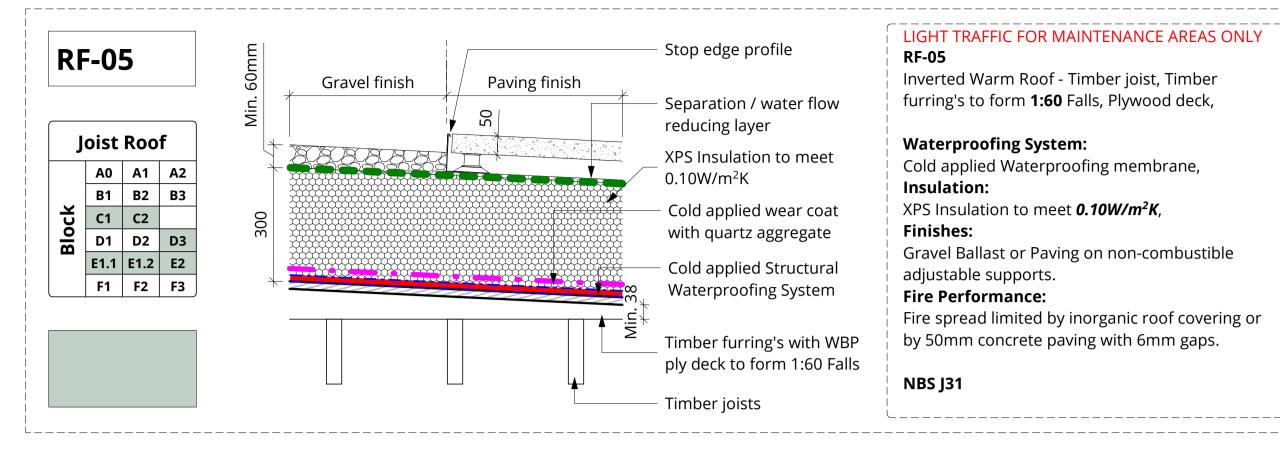

## **Liquid Applied Waterproofing**









## **Liquid Applied Waterproofing**









• Do not scale from this drawing; work to figured dimensions only. All information is to be checked on site for accuracy and fit. Report any discrepancies and omissions to RMA Architects.



• Where RMA services on a project do not include for site inspections and works surveys, RMA do not warrant that 'as built' issue drawings are a complete and accurate record of what has been constructed

• Unless notified specifically by the responsible party, changes made on site to RMA design information has not been incorporated in this drawing.

SCALE BAR: 1:10 @ A1

**GENERAL NOTES** All work to be to current British Standards, NHBC Technical Standards, Building Regulations. All products to have a use specific BBA Agrement certificate.

Refer to other RMA drawings: Planning diagrams 1000 G