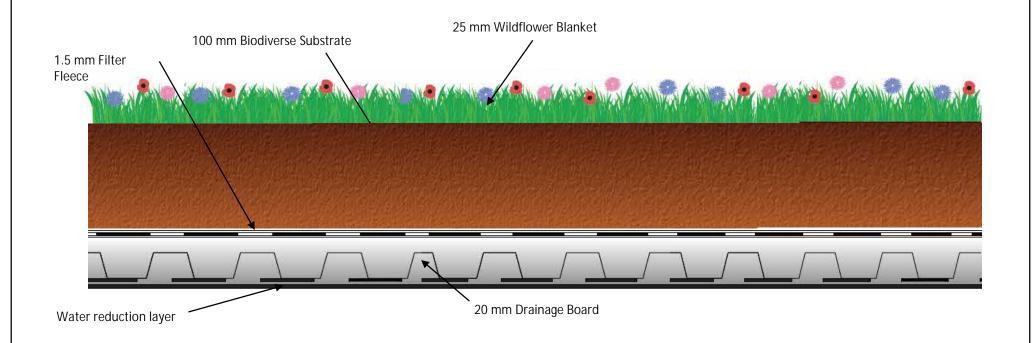

## Q37 Details

- Water reduction layer (installed by others)
- Drainage Layer
  - Material: Recycled PE rigid load tolerant drainage and retention board.
  - Depth: 20mm
- Filter Fleece
  - Material: 1.5mm (nominal) non woven geotextile

- Growing Medium
  - Material: low nutrient, free draining root zone
  - Depth: 100mm
- Wildflower Blanket
  - Planting Mix: 30-40 species regional wildflower and grass mix.
  - Depth: 25mm may grow to over 1mtr
  - Vegetation coverage at installation:
    Min. 90%
- Dry Weight 97 kg/m<sup>2</sup>
- Saturated Weight 146 kg/m<sup>2</sup>