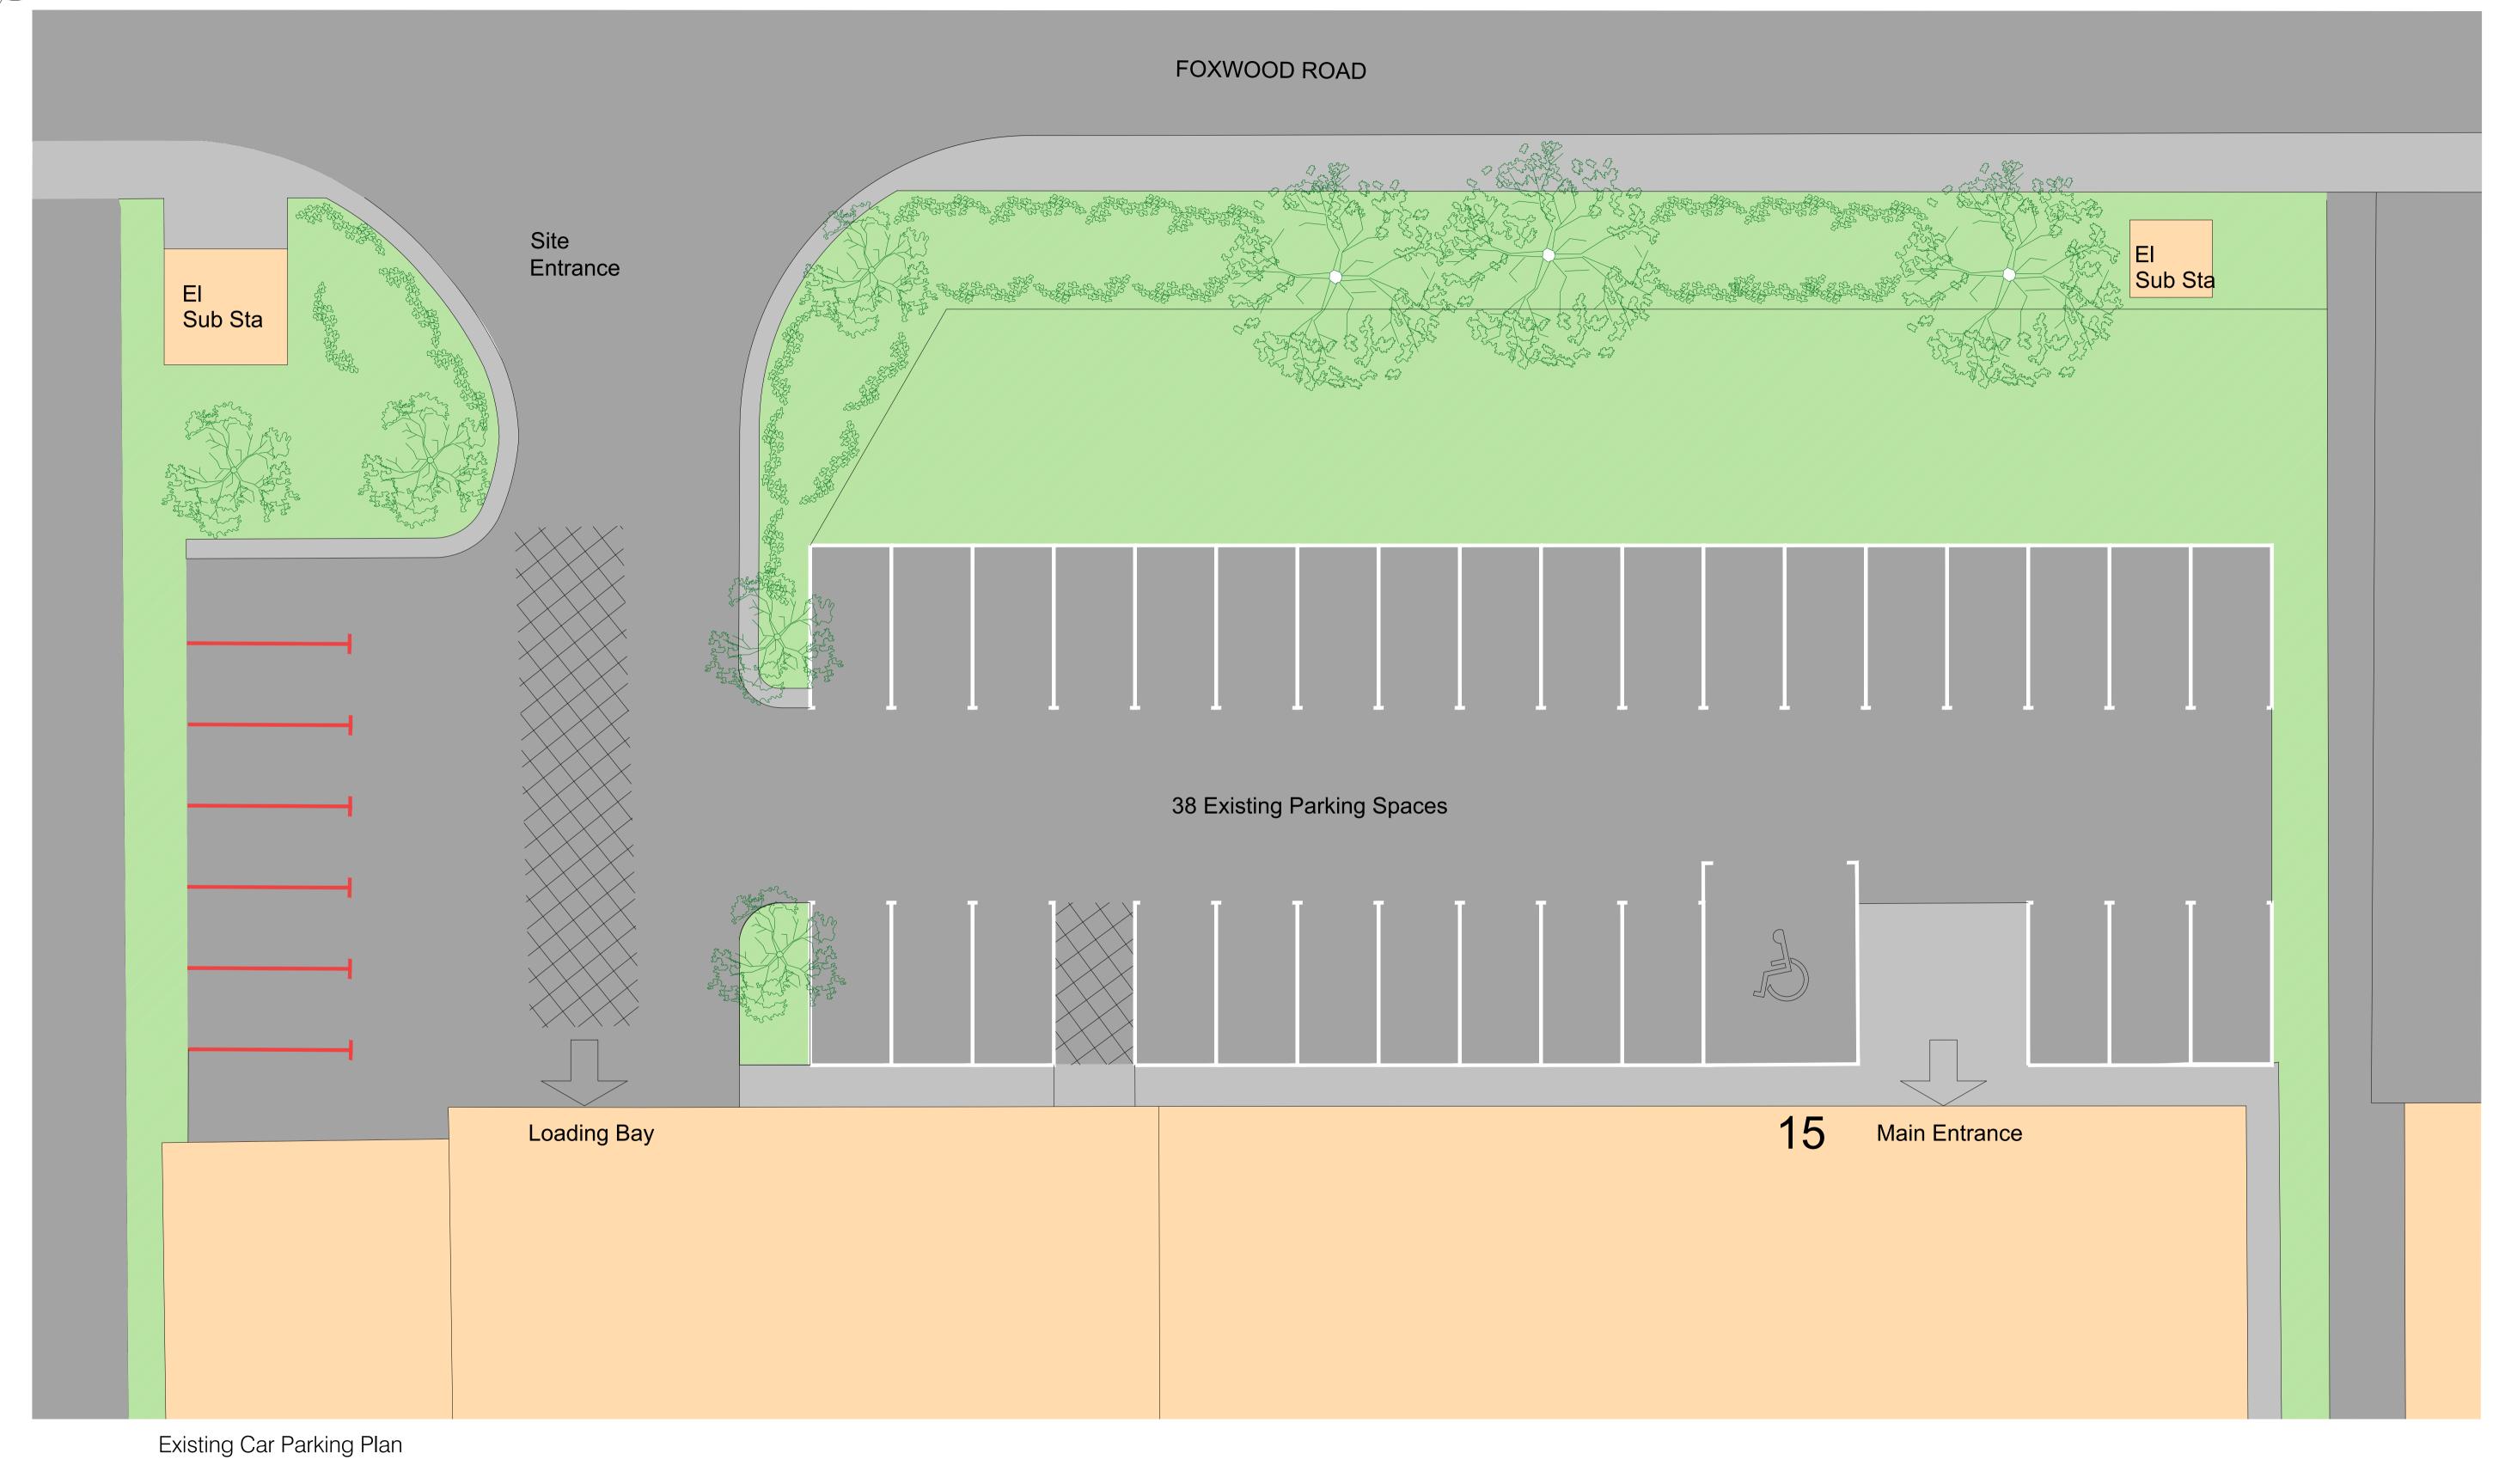

5 1 2 5 10m 1:100 SCALE BAR

3 - DEVELOPED DESIGN

© This drawing is the property of
White Design (UK) Ltd trading as SELF and is subject to
copyright. It cannot be reproduced in any form without
express consent of the company. Written dimensions to be
checked on site and discrepancies are to be reported prior to
commencing work. Figured dimensions only are to be taken
from this drawing. Do not scale. If in doubt ask.

3 - DEVELOPED DESIGN

4 More
London Riverside
London

Client: DATIM SUPPLIES

Project:
FOXWOOD INDUSTRIAL PARK

Scales@A1:
1:100

Date:
Feb. 2024

Date:
Feb. 2024

14345-SELF-XX-DR-A-2011(A)