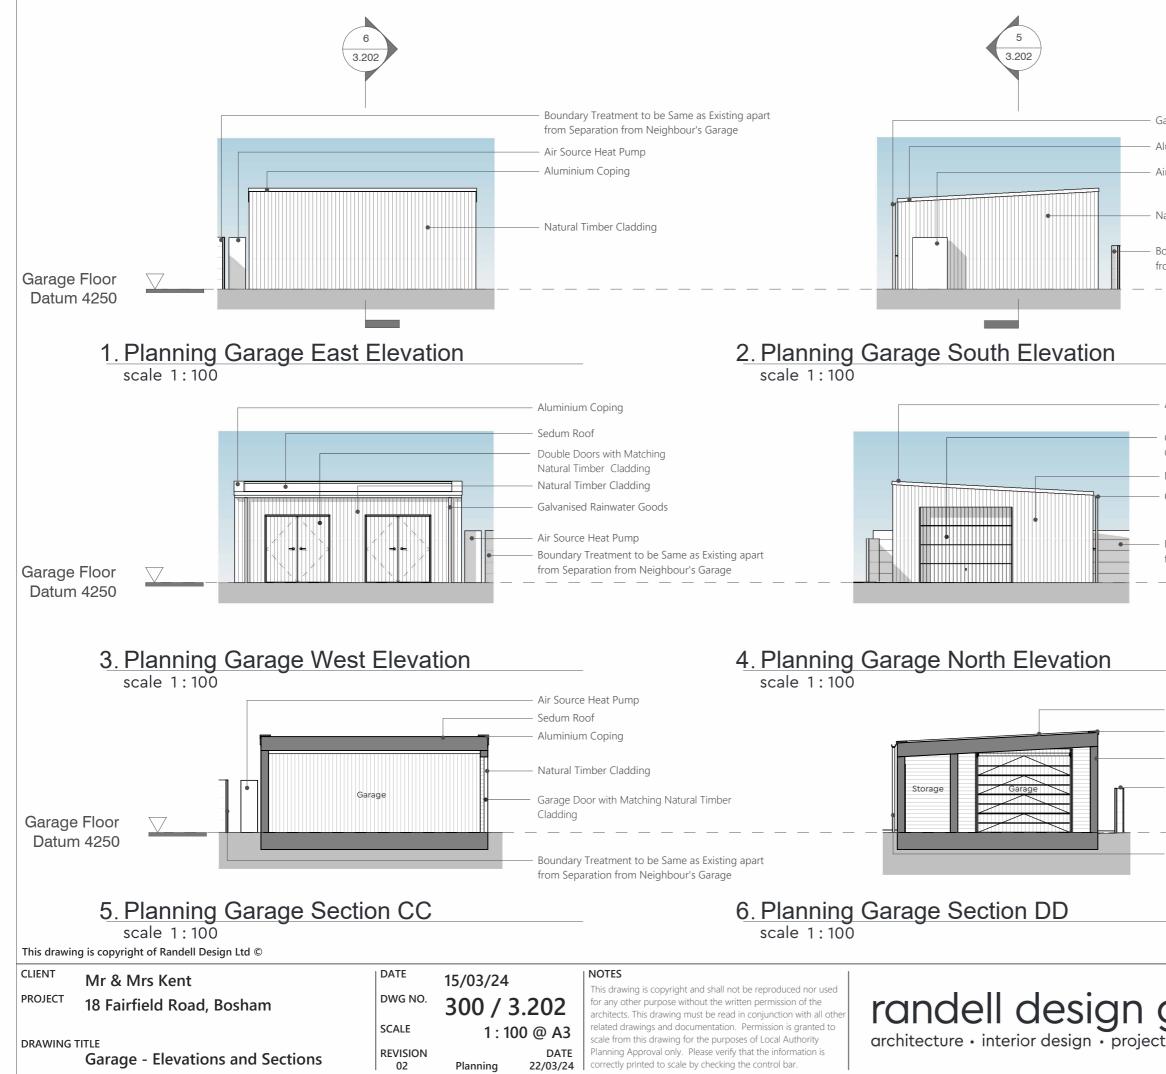

## PLANNING PURPOSES ONLY Not to Be Used for Construction

- Galvanised Rainwater Goods
- Aluminium Coping
- Air Source Heat Pump
- Natural Timber Cladding

Boundary Treatment to be Same as Existing apart from Separation from Neighbour's Garage

- Aluminium Coping
- Garage Door with Matching Natural Timber Cladding
- Natural Timber Cladding
- Galvanised Rainwater Goods

Boundary Treatment to be Same as Existing apart from Separation from Neighbour's Garage

- Sedum Roof
- Aluminium Coping
- Natural Timber Cladding
- Boundary Treatment to be Same as Existing apart from Separation from Neighbour's Garage

| <ul> <li>Galvanised Rainwate</li> </ul> | r Goods                                                                                                          |                                                                                                           |        |
|-----------------------------------------|------------------------------------------------------------------------------------------------------------------|-----------------------------------------------------------------------------------------------------------|--------|
|                                         | THIS IS A<br>COLOURED DRAWING<br>If this box does not appear Red, the drawing<br>may not be represented properly |                                                                                                           |        |
| 1:100                                   | 0m 2                                                                                                             | 4                                                                                                         | 6      |
|                                         | -                                                                                                                | RIBA 🛱                                                                                                    | ſ      |
| group                                   | <b>)</b> c                                                                                                       | hartered Practice                                                                                         |        |
| t managemen                             | t Chichest                                                                                                       | ns Barn Birdham F<br>er W. Sussex PO<br>44 (0) 1243 697 170<br>randelldesigngroup.<br>randelldesigngroup. | 20 7BX |