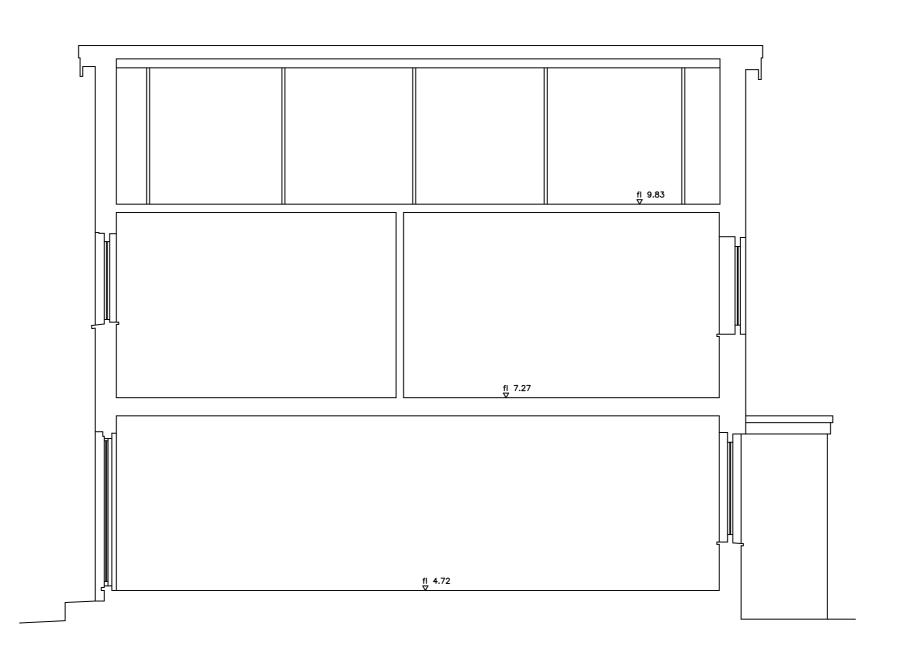

SECTION A - A



SECTION B-B

NOTES

## GENERAL NOTES :-

ALL LEVELS ARE IN METRES DERIVED FROM GPS TRANSFORMATION.

THIS DRAWING HAS BEEN PRODUCED WITH A PLOT SCALE ACCURACY OF 1:50

## BUILDING SURVEY KEY :-

ø - pipe diameter
a/b - air brick
ab - alarm box
ah - arch head height
bd - back drop
bk - brick
conc - concrete
cr - cable riser
db - fuse box
dh - door height
dp - depth
e/mtr - electricity metre
elec - electricity
f/p - fire place
fh - floor to head height
fl - floor level
fs - floor to sill height
g/mtr - gas metre
gr - gas riser
hd - hand dryer
htr - heater

hwt — hot water tank
ic — inspection cover
il — invert level
mh — manhole cover
OSBM — ordnance survey bench mark
q/tiles — quarry tiles
rad — radiator
rl — roof light
rwp — rain water pipe
sfc — soil filled chamber
sh — floor to sill hei