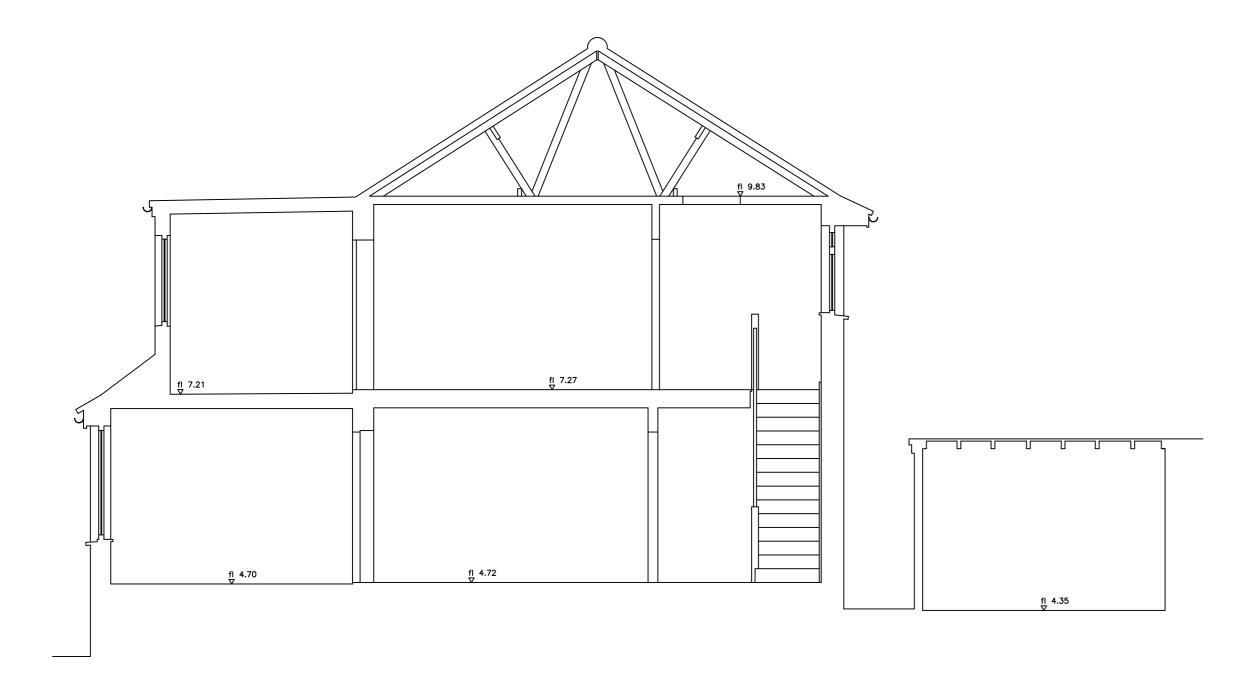

SECTION A - A



SECTION B-B

NOTES

## GENERAL NOTES :-

ALL LEVELS ARE IN METRES DERIVED FROM GPS TRANSFORMATION.

THIS DRAWING HAS BEEN PRODUCED WITH A PLOT SCALE ACCURACY OF 1:50

## BUILDING SURVEY KEY :-

ø - pipe diameter
a/b - air brick
ab - alarm box
ah - arch head height
bd - back drop
bk - brick
conc - concrete
cr - cable riser
db - fuse box
dh - door height
dp - depth
e/mtr - electricity metre
elec - electricity
f/p - fire place
fh - floor to head height
fl - floor level
fs - floor to sill height
g/mtr - gas metre
gr - gas riser
hd - hand dryer
htr - heater

hwt — hot water tank
ic — inspection cover
il — invert level
mh — manhole cover
OSBM — ordnance survey bench mark
q/tiles — quarry tiles
rad — radiator
rl — roof light
rwp — rain water pipe
sfc — soil filled chamber
sh —