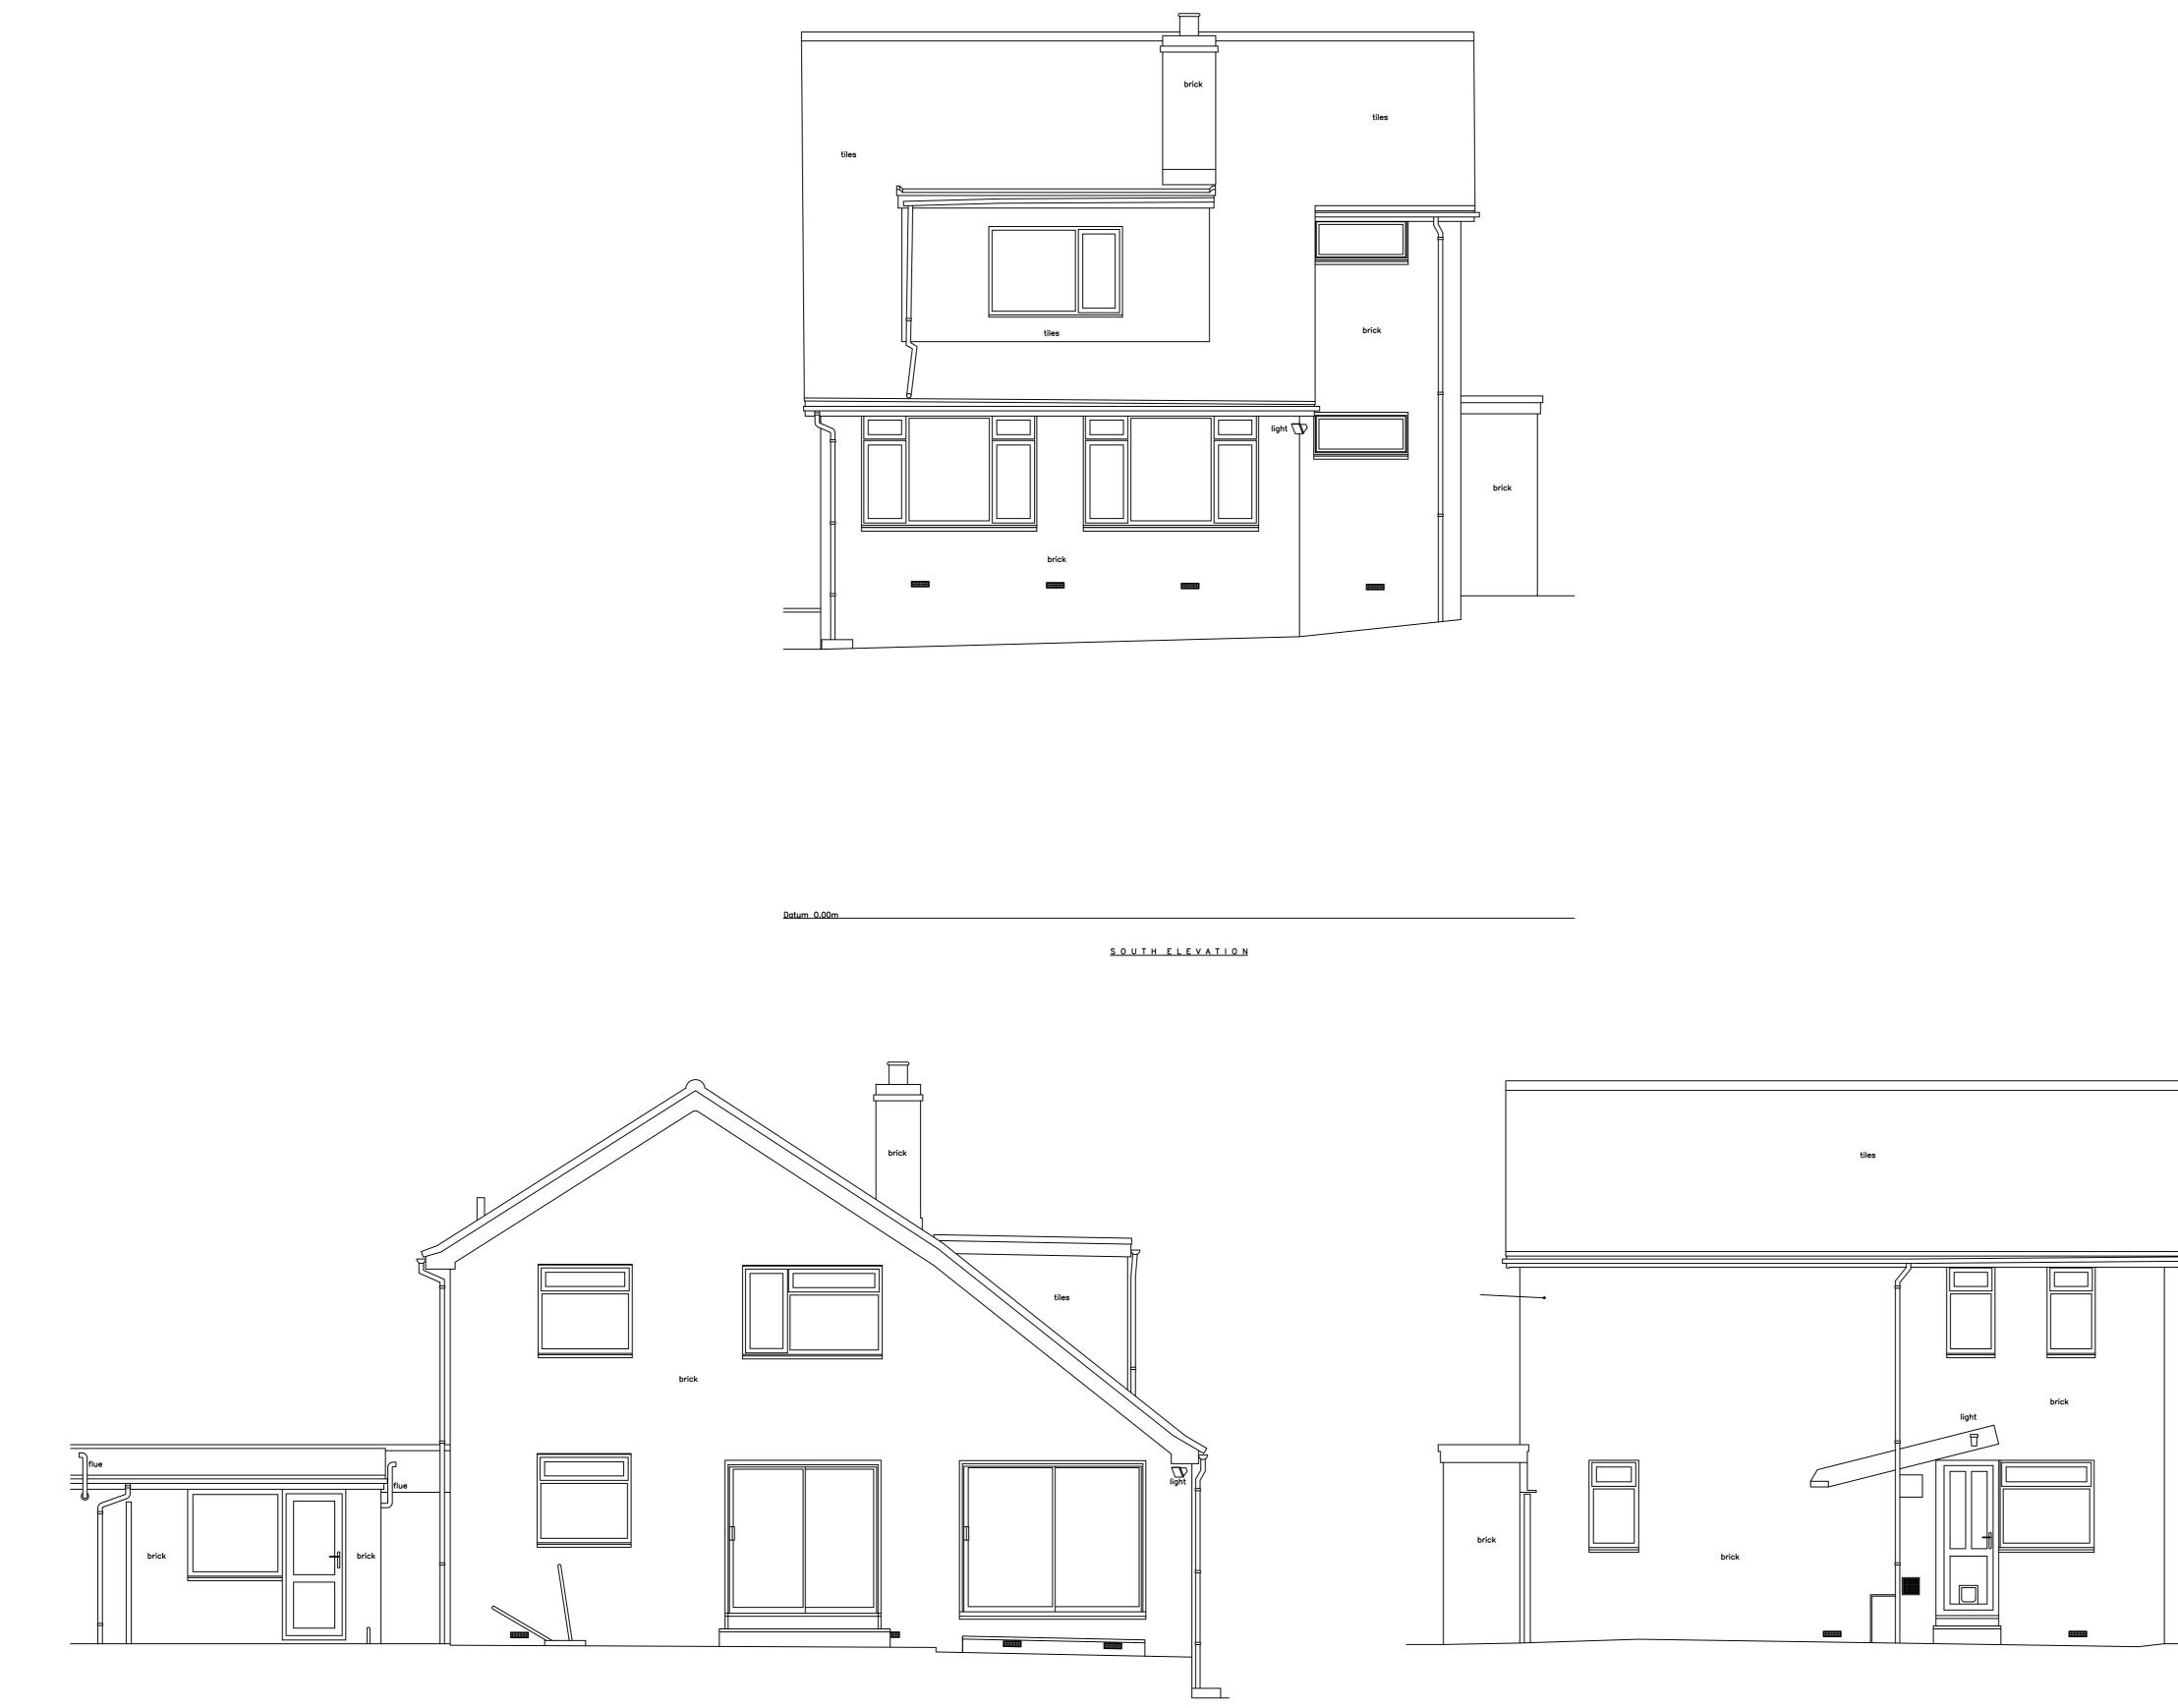

<u>Datum 0.00m</u>

Datum 0.00m

|                                                         |                                                             | NO                    | TES                                                                                                   |                                 |                           |
|---------------------------------------------------------|-------------------------------------------------------------|-----------------------|-------------------------------------------------------------------------------------------------------|---------------------------------|---------------------------|
| GENERAL NOT                                             | ES :-                                                       |                       |                                                                                                       |                                 |                           |
|                                                         |                                                             |                       |                                                                                                       |                                 |                           |
|                                                         | RE IN METRES DER<br>HAS BEEN PRODU                          |                       |                                                                                                       |                                 | )                         |
|                                                         |                                                             |                       |                                                                                                       |                                 |                           |
| BUILDING SUR                                            | RVEY KEY :-                                                 |                       |                                                                                                       |                                 |                           |
|                                                         | 1.23 - room heigt                                           | nt                    | hwt — hot wate                                                                                        | er tank                         |                           |
|                                                         | f/b — floor boards                                          |                       | ic – inspection cover<br>il – invert level<br>mh – manhole cover<br>OSBM – ordnance survey bench mark |                                 |                           |
|                                                         | ۷<br>پ – pipe diameter                                      |                       | q/tiles — quarry tiles<br>rad — radiator                                                              |                                 |                           |
|                                                         | a/b — air brick<br>ab — alarm box<br>ah — arch head h       | eight                 | rl — roof light<br>rwp — rain wat<br>sfc — soil filled                                                | chamber                         |                           |
|                                                         | bd — back drop<br>bk — brick<br>conc — concrete             |                       | sh — floor to s<br>sp — arch sprii<br>sp — soil pipe                                                  | nging point                     | height                    |
|                                                         | cr — cable riser<br>db — fuse box<br>dh — door height       |                       | sus.c — suspen<br>svp — soil vent<br>t.rail — heated                                                  | pipe<br>towel rail              |                           |
|                                                         | dp — depth<br>e/mtr — electricity<br>elec — electricity     | metre                 | TBM — tempore<br>tl — threshold<br>toc — top of c                                                     |                                 | ark                       |
|                                                         | f/p — fire place<br>fh — floor to head<br>fl — floor level  | 1 height              | top — top of p<br>tot — top of to<br>u/s — undersid                                                   | ank<br>e height                 |                           |
|                                                         | fs — floor to sill f<br>g/mtr — gas metr<br>gr — gas riser  | height                | UTL — unable t<br>vp — vent pipe<br>wf — water fou                                                    | ntain                           |                           |
|                                                         | hd — hand dryer<br>htr — heater                             |                       | wfc — water fill<br>wp — waste pip                                                                    |                                 |                           |
| SERVICES KEY                                            | ( :                                                         |                       |                                                                                                       |                                 |                           |
| II                                                      | strip light                                                 |                       | ų                                                                                                     | alarm keyp                      | ad                        |
| $\boxtimes \otimes$                                     | light                                                       |                       | AK<br>L<br>IN                                                                                         | intercom                        |                           |
|                                                         | wall light<br>emergency light                               |                       | ACP<br>SPK                                                                                            | alarm contr<br>speaker          | ol panel                  |
| •                                                       | spot light                                                  |                       | PROJ                                                                                                  | projector                       |                           |
| Ō                                                       | pull cord                                                   |                       | CCTV                                                                                                  | closed circ                     | uit tv                    |
|                                                         | vent/extractor                                              |                       | <b>予</b><br>山                                                                                         | sensor                          | int                       |
| ӋѪ҄Ӌӄ҄Ӌӄ҄Ӌӄ҄Ӌӄ                                          | switch<br>light switch                                      |                       | Ч<br>Ч<br>Ч<br>Ч                                                                                      | network po<br>coaxial aeri      |                           |
| LS<br>↓<br>FS                                           | fused switch                                                |                       | S                                                                                                     | smoke dete                      |                           |
| 부<br>ISO<br>니                                           | isolator switch                                             |                       | ۱<br>ب                                                                                                | heat detecto                    |                           |
| ъ<br>Ч                                                  | cooker switch<br>fuse                                       |                       | 부<br>FA<br>부<br>BG                                                                                    | fire alarm si                   |                           |
| F<br>L<br>H<br>B                                        | blank socket                                                |                       | +                                                                                                     | fire sprinkler                  | r                         |
| ሦ<br>ኑብ                                                 | single socket                                               |                       | <u>A</u>                                                                                              | fire blanket                    |                           |
|                                                         | double socket<br>ceiling socket/fuse/                       | switch                | یک<br>ک                                                                                               | water fire ext                  |                           |
| cs<br>↓<br>T                                            | thermostst                                                  |                       | æ                                                                                                     | powder fire e                   | extinguisher              |
| 부<br>T<br>CA<br>P<br>DR                                 | card access point (s                                        |                       |                                                                                                       | fire extinguis<br>fire alarm co |                           |
| DR                                                      |                                                             |                       |                                                                                                       |                                 |                           |
|                                                         |                                                             |                       |                                                                                                       |                                 |                           |
| NORTH POINT                                             | :-                                                          |                       | SHEET LAYOUT                                                                                          | <u></u>                         |                           |
|                                                         |                                                             |                       |                                                                                                       |                                 |                           |
| 0 0.                                                    | 5 1                                                         | 2                     | 3                                                                                                     | 4                               |                           |
| MI                                                      | DLAN                                                        |                       | SURV                                                                                                  | <b>EY</b>                       | LTI                       |
| el: 01926 8<br>—Mail: mail                              | use, Westfield Roa<br>310811 Fax 0192<br>©midlandsurvey.co. | 26 810812             | Warwickshire, CV4                                                                                     | 47 OJH.                         |                           |
| vww.midlands<br>Client R                                | aurvey.co.uk<br>ANDELL DESIGN G                             | ROUP                  |                                                                                                       |                                 |                           |
|                                                         | 8 FAIRFIELD ROAD                                            |                       | 018 8JH                                                                                               |                                 |                           |
| -                                                       |                                                             |                       |                                                                                                       |                                 |                           |
|                                                         | LEVATIONS                                                   |                       |                                                                                                       |                                 |                           |
| Date S                                                  | EPTEMBER 2023                                               | Revisions             |                                                                                                       |                                 |                           |
| Scale 1                                                 | :50@A1                                                      |                       |                                                                                                       |                                 |                           |
| Dwg No 1                                                | 02646 - 7                                                   |                       |                                                                                                       |                                 |                           |
| -                                                       | I.G                                                         |                       |                                                                                                       |                                 |                           |
|                                                         |                                                             |                       |                                                                                                       |                                 |                           |
| Checked L                                               | .G                                                          | l                     |                                                                                                       |                                 |                           |
|                                                         | RAPHICAL (L<br>IG MEASURE                                   |                       |                                                                                                       |                                 |                           |
| CONTRACTORS HOLEN & SAVE<br>Accredited C<br>www.chos.co | ontractor cons                                              | tructionLine          | QUALITY<br>ASSURED<br>BS EN BO BOLIZODE<br>COAT ADDE-ERD                                              | SCE(E)                          | THE SURVEY<br>ASSOCIATION |
| © Copyright M                                           | idland Survey Ltd . Reprodu                                 | ction of this informa | tion is prohibited without w                                                                          | rítten authorisatio             | n from Midland Survey Ltd |