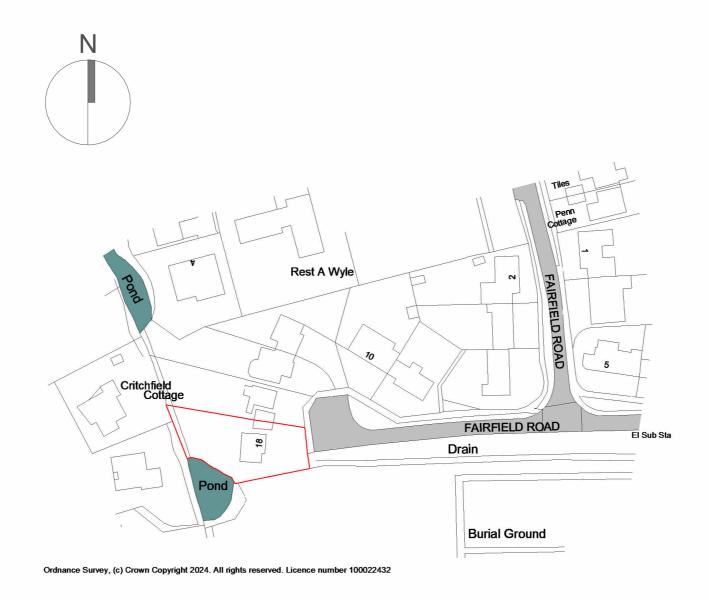

## 1. Site Location Plan

scale 1:1250

## THIS IS A **COLOURED DRAWING**

1:1250 0m

If this box does not appear Red, the drawing may not be represented properly

This drawing is copyright of Randell Design Ltd ©

CLIENT

Mr & Mrs Kent

18 Fairfield Road, Bosham

DRAWING TITLE

PROJECT

**Site Location Plan** 

DATE DWG NO.

SCALE

REVISION

01/11/23

300 / 0.001