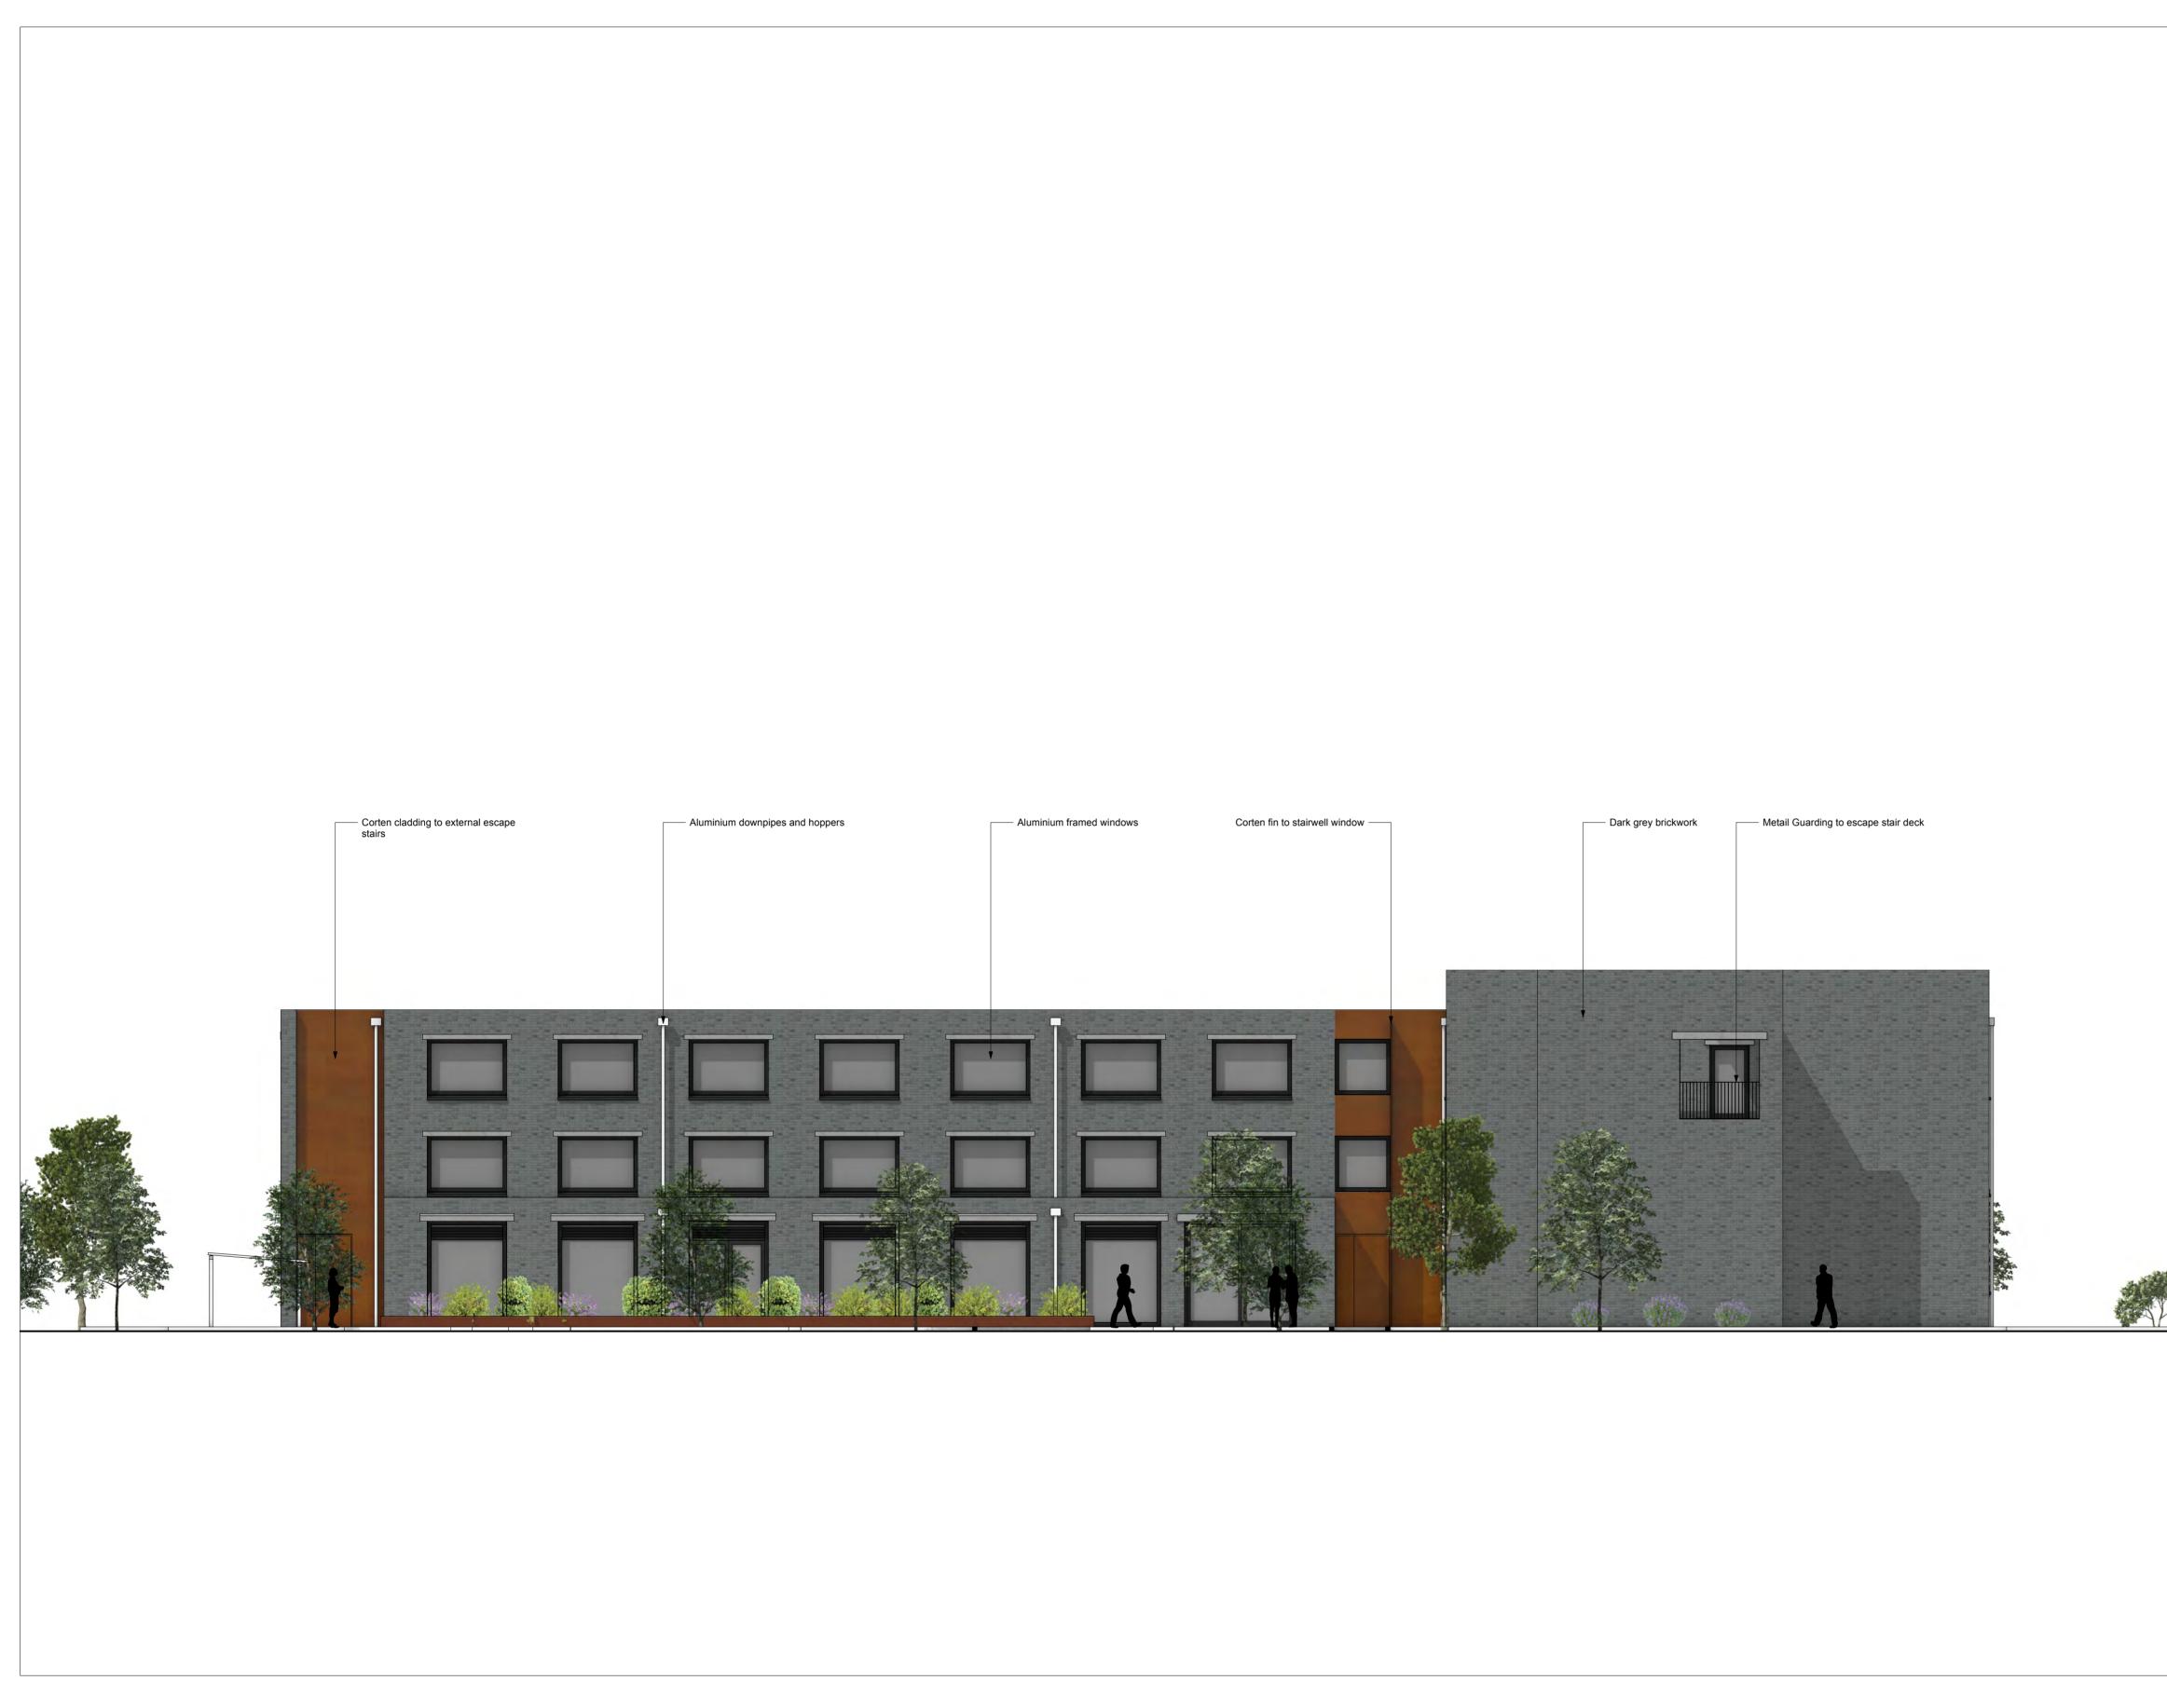

5 20 M 15 0 10

|     |            |                           |    |     |                                                              |     | Client<br>Whitbread PIC |                  |                                                   |             | 1 Brooklands Yard<br>Southover High Street<br>Lewes<br>East Sussex BN7 1HU<br>01273 479434<br>www.axiomarchitects.co.uk |                    |  |  |
|-----|------------|---------------------------|----|-----|--------------------------------------------------------------|-----|-------------------------|------------------|---------------------------------------------------|-------------|-------------------------------------------------------------------------------------------------------------------------|--------------------|--|--|
| В   | 22/03/2024 | Soft landscaping updated. | LB | LB  | Project<br>Premier Inn<br>Bognor Road<br>LB<br>LB Chichester |     |                         |                  | Drawing<br>South (Front) Elevation<br>As Proposed |             |                                                                                                                         |                    |  |  |
| А   | 12/03/2024 | Amendment to landscaping  | AK |     |                                                              |     |                         |                  |                                                   |             |                                                                                                                         |                    |  |  |
| Rev | Date       | Description               | Ву | Chk | Drawing No. <b>4011-P-</b>                                   | 201 | Revision<br>B           | Date<br>21/02/24 | Scale<br>1:100 @ A1                               | Drawn<br>AK | Checked<br>LB                                                                                                           | Status<br>PLANNING |  |  |

| $\checkmark$         |  |
|----------------------|--|
| Finish Floor-2 18450 |  |
| Finish Floor-1 15700 |  |
| Finish Floor-G 12550 |  |
|                      |  |

Parapet-3 22650

Roof Finish-3 21550