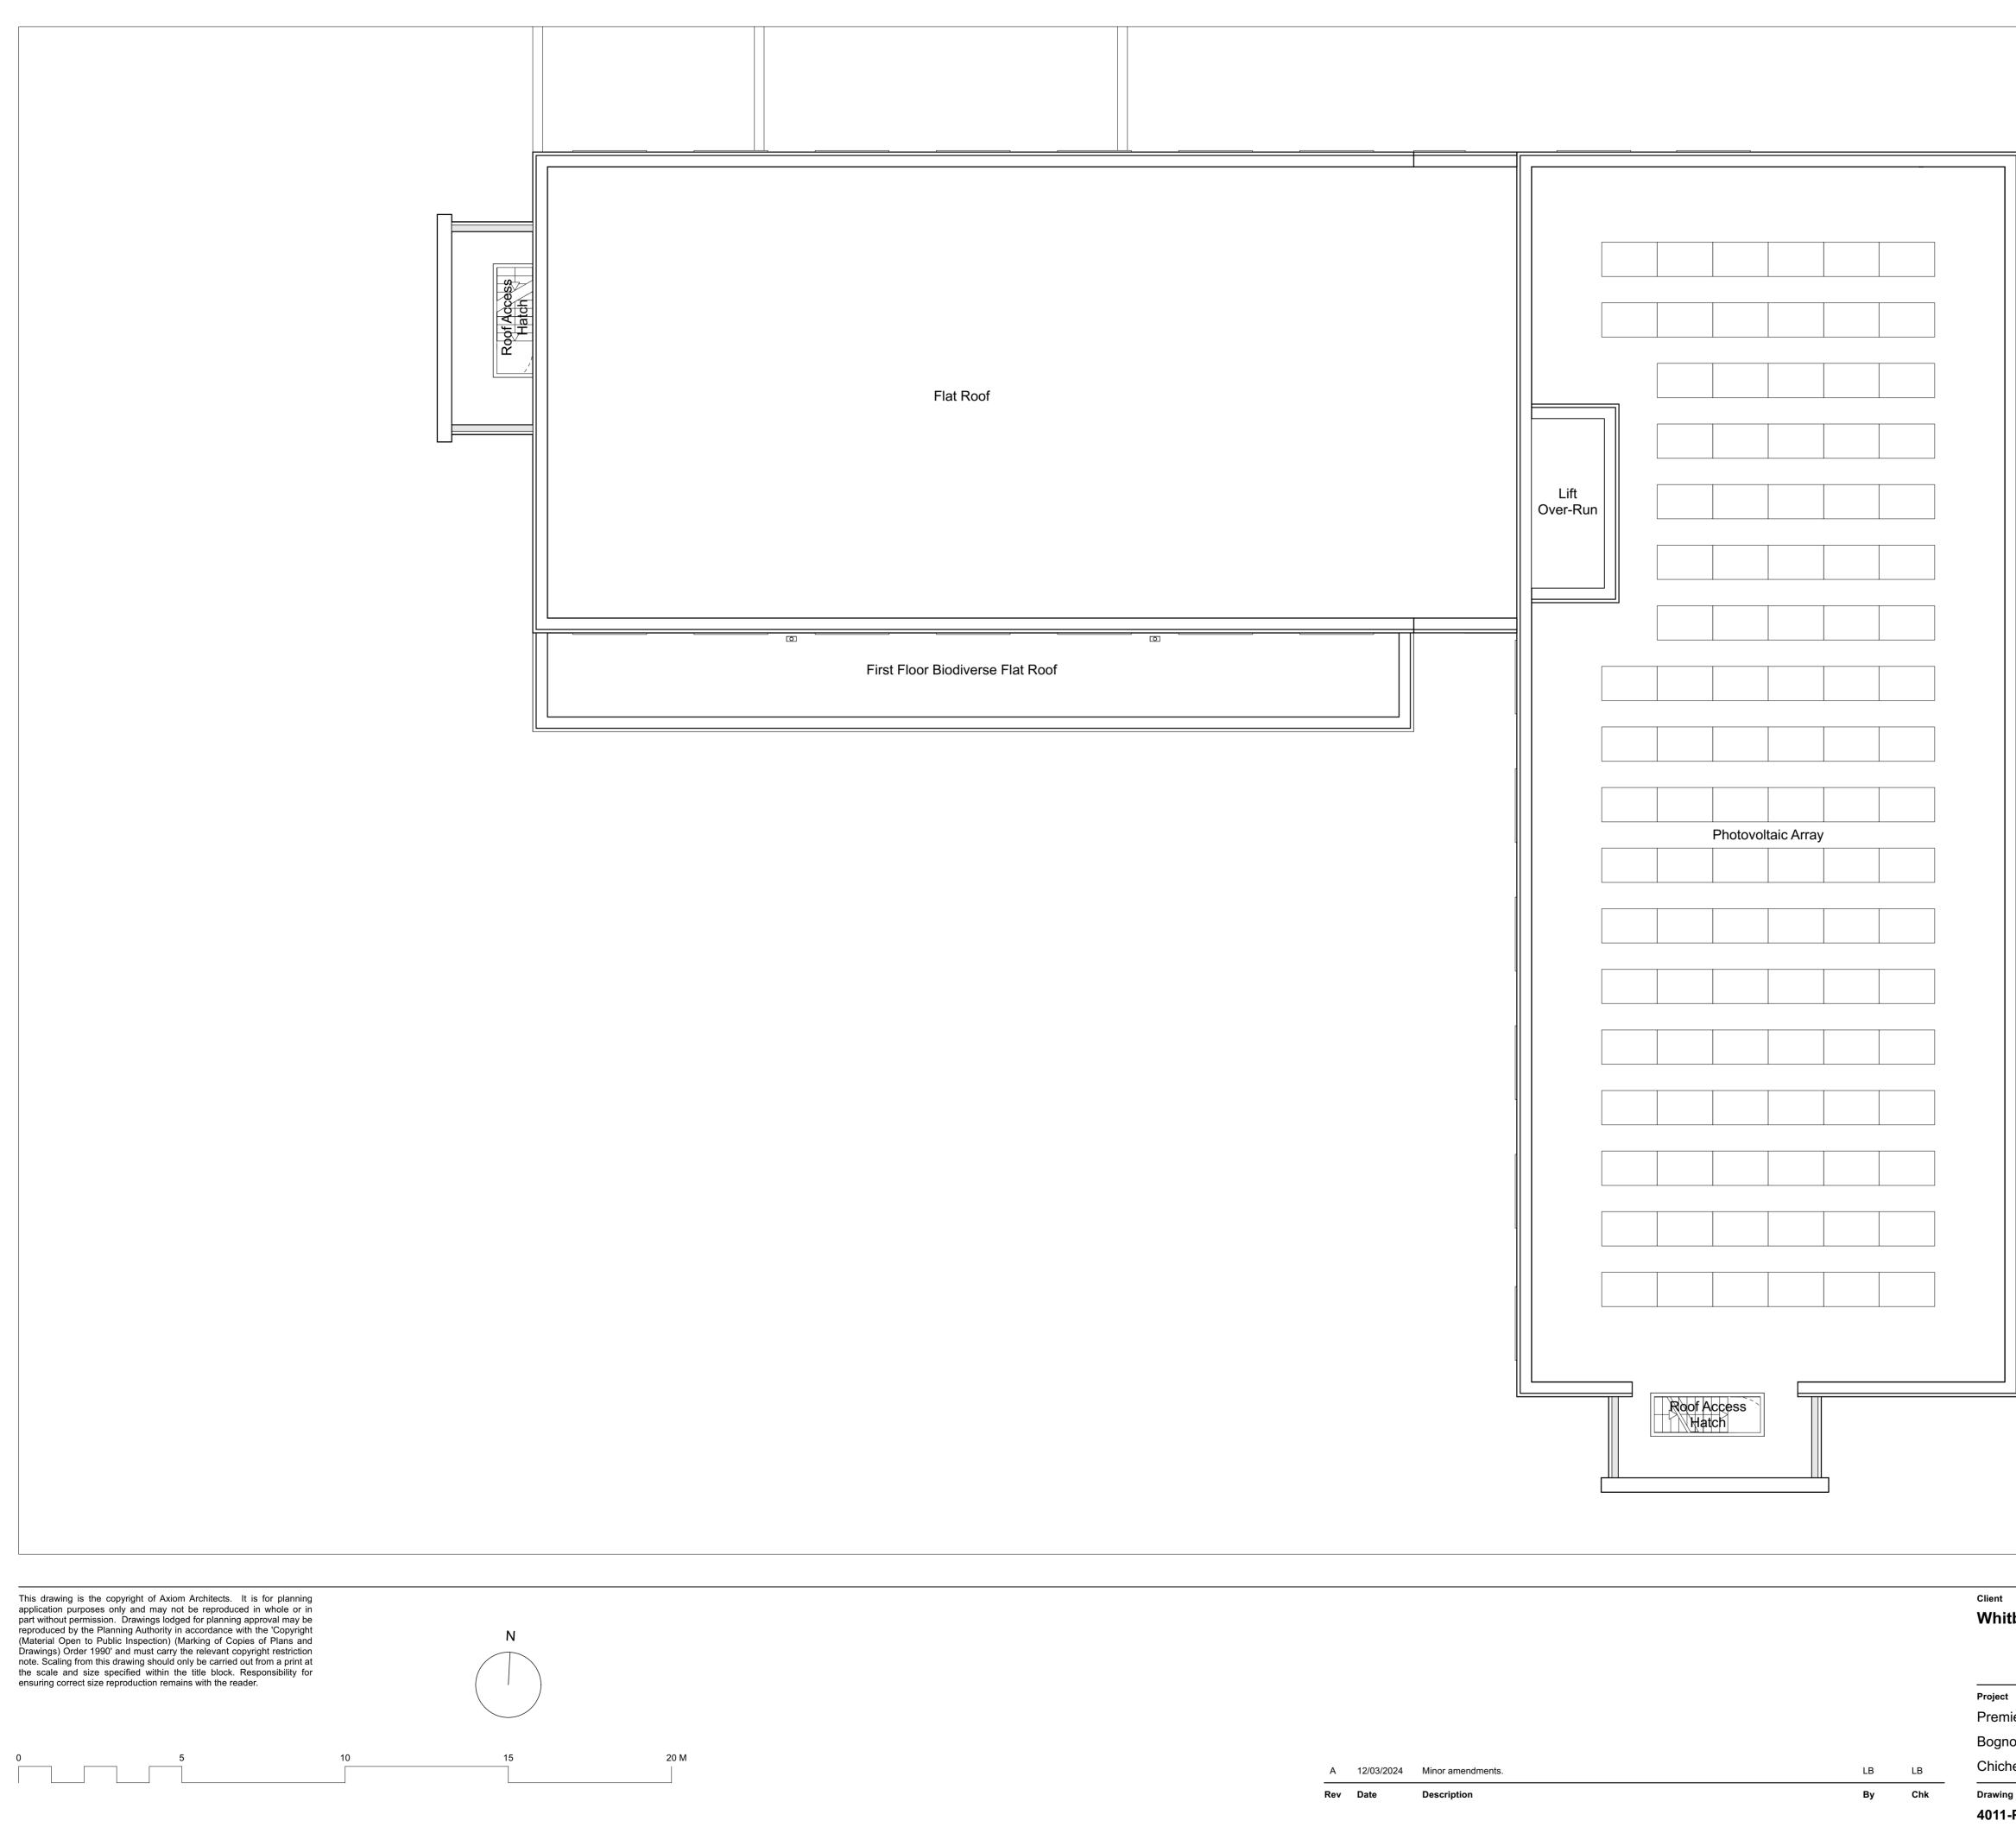

| itbread l | Plc |          |          | 1 Brooklands Yard<br>Southover High Street<br>Lewes<br>East Sussex BN7 1HU |       | <b>AX</b> | IOM      |
|-----------|-----|----------|----------|----------------------------------------------------------------------------|-------|-----------|----------|
|           |     |          |          | 01273 479434<br>www.axiomarchitects.c                                      | o.uk  | RCH       | ITECTS   |
| ct        |     |          |          | Drawing                                                                    |       |           |          |
| mier Inn  |     |          |          | Roof Plan                                                                  |       |           |          |
| nor Road  |     |          |          | As Proposed                                                                |       |           |          |
| chester   |     |          |          |                                                                            |       |           |          |
| ng No.    |     | Revision | Date     | Scale                                                                      | Drawn | Checked   | Status   |
| 1-P-      | 104 | Α        | 21/02/24 | 1:100 @ A1                                                                 | AK    | LB        | PLANNING |