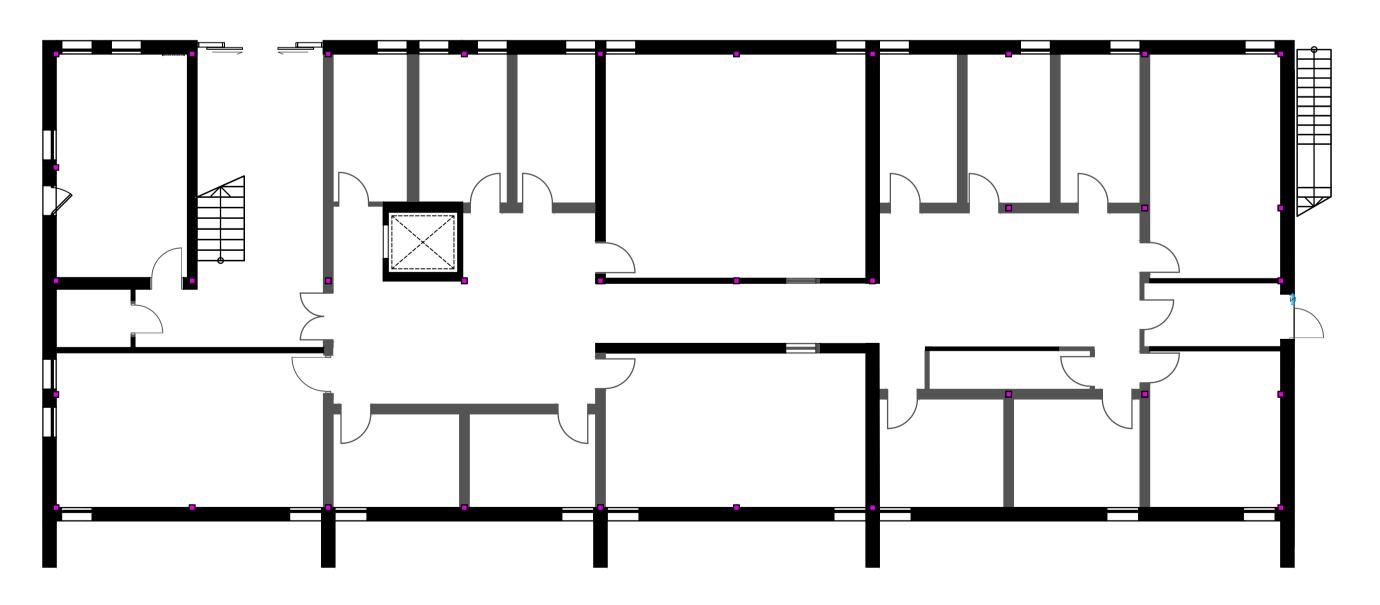

## **Existing Layout Plan**

ALL

FIRST FLOOR
SCALE 1:100 @ A1

GROUND FLOOR SCALE 1:100 @ A1

0m lm 2m 3m 4m 5m 6m 7m 8m 9m 10m 11m 12m 13m 14m 15m

© MARIS INTERIORS LLP Property & Copyright
Use of drawings is not permitted nor can they be copied, duplicated or distributed without the consent of the LLP.