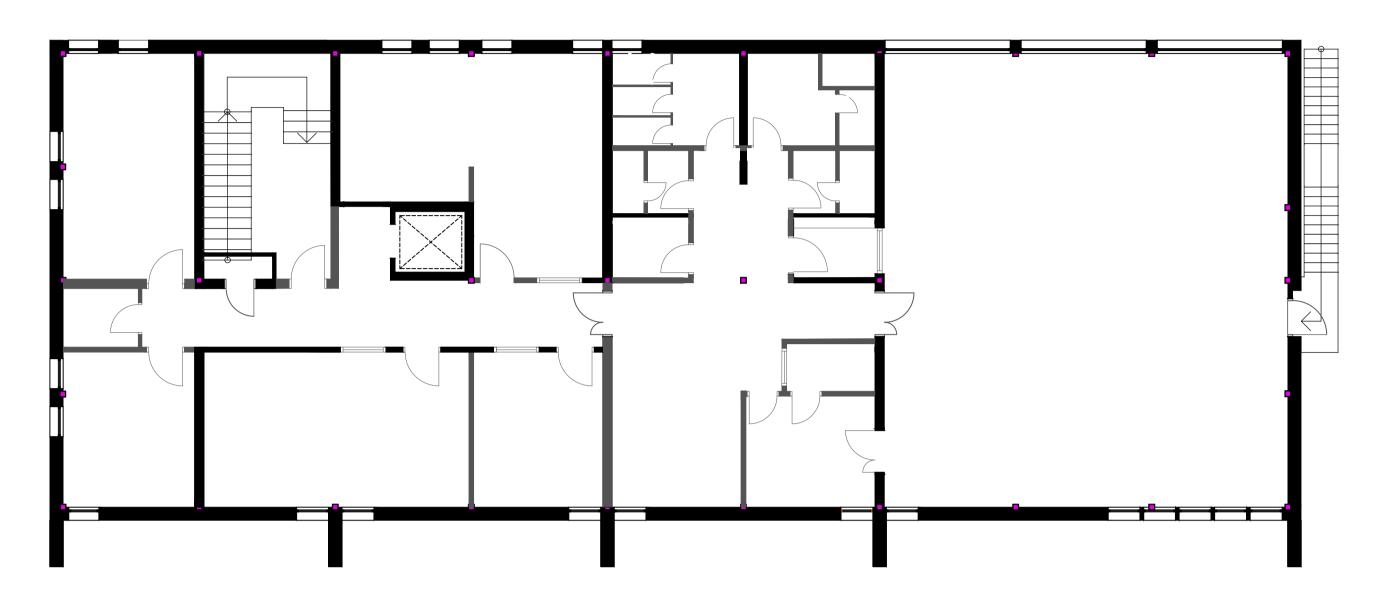

## **Existing Layout Plan**

ALL

FIRST FLOOR
SCALE 1:100 @ A1

GROUND FLOOR SCALE 1:100 @ A1

0m lm 2m 3m 4m 5m 6m 7m 8m 9m 10m 11m 12m 13m 14m 15m

© MARIS INTERIORS LLP Property & Copyright
Use of drawings is not permitted nor can they be copied, duplicated or distributed without the consent of the LLP.