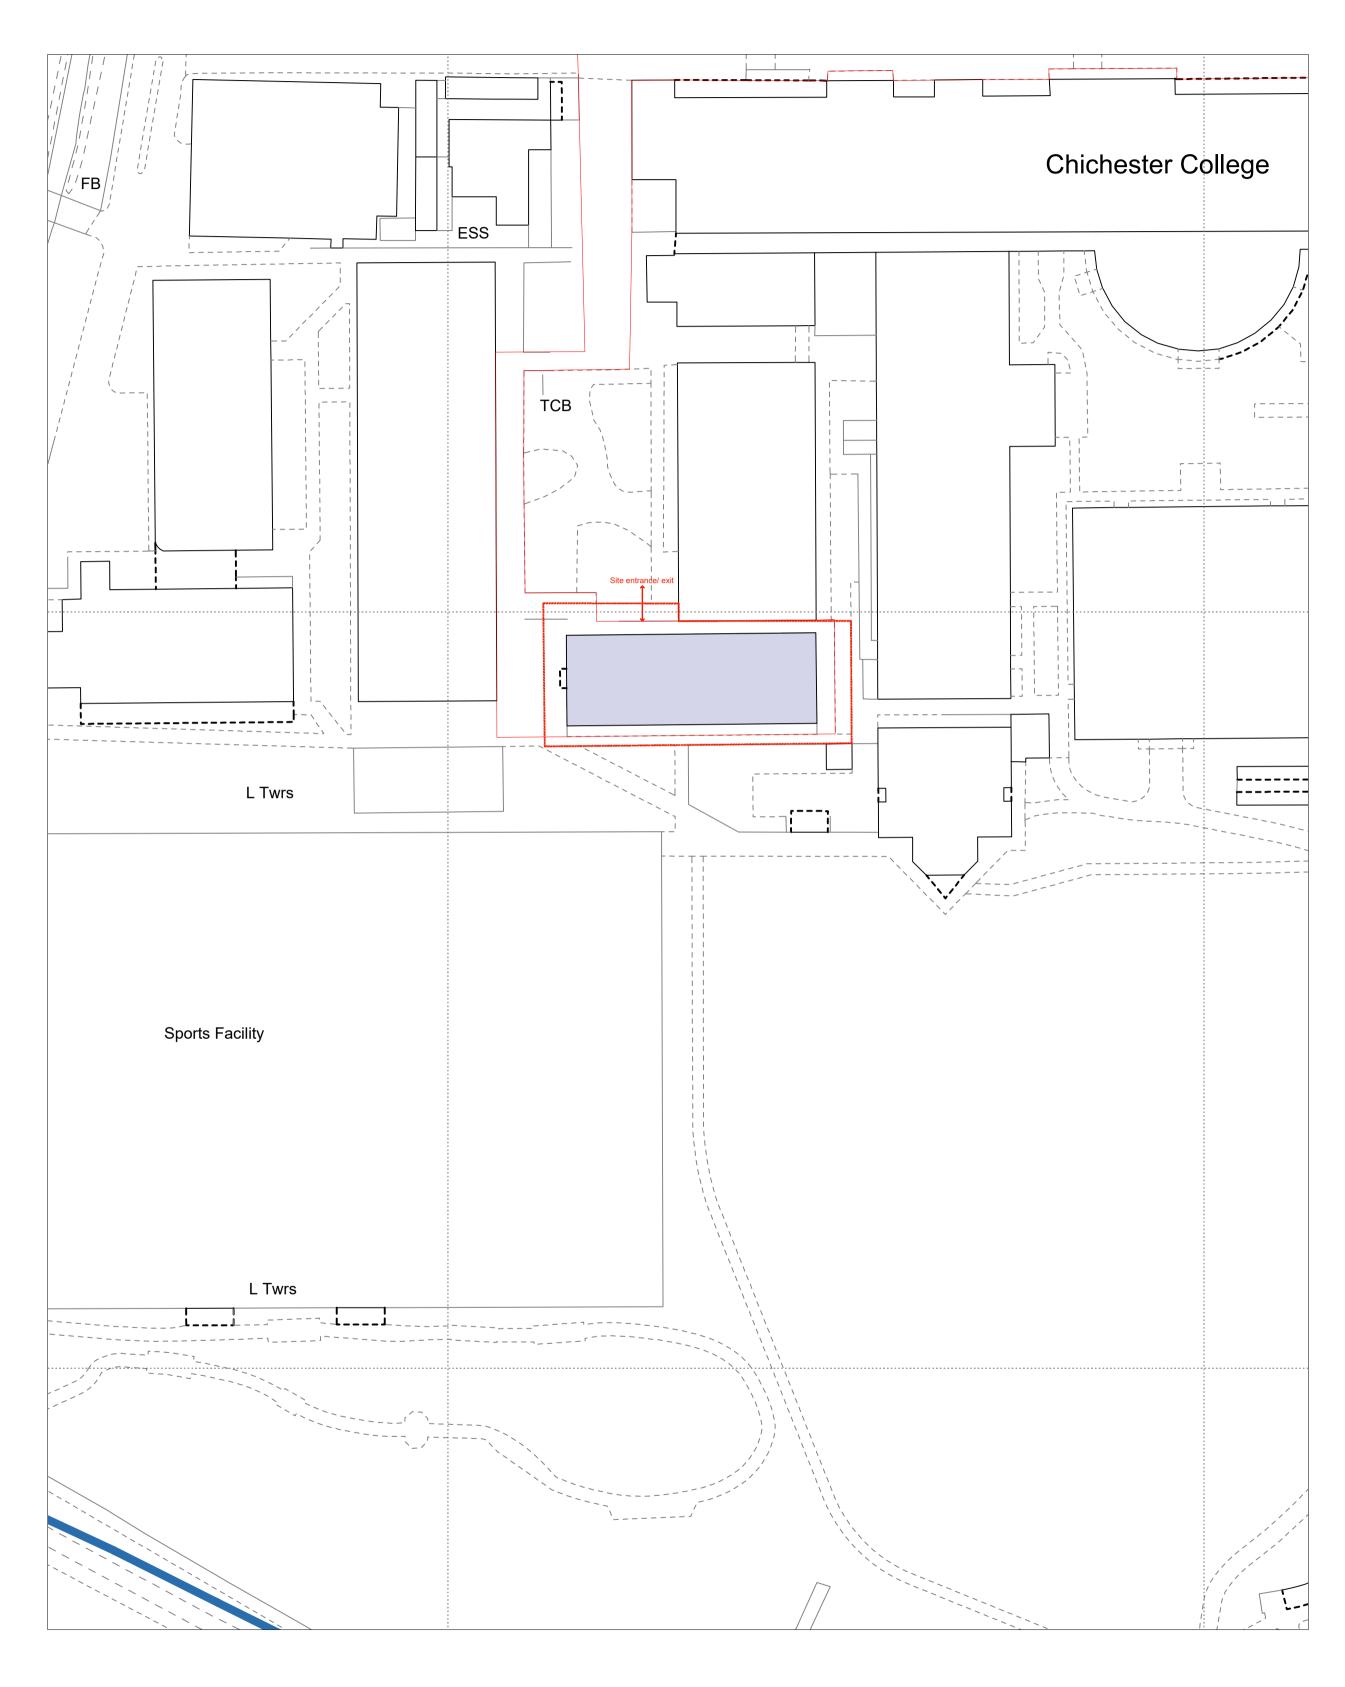

## Existing and Proposed Block Plan

ALL

Some symbols shown may not appear in drawing, and may not be to scale. Drawing

Area relating to current application

must be printed in colour.

Ownership Boundary

Chichester College \_\_\_\_\_/ -----1----\_ -----------L Twrs -----Sports Facility L Twrs

## EXISTING BLOCK PLAN SCALE 1:500 @ A1

0m 5m 10m 15m 20m 25m 30m 35m 40m 45m 50m